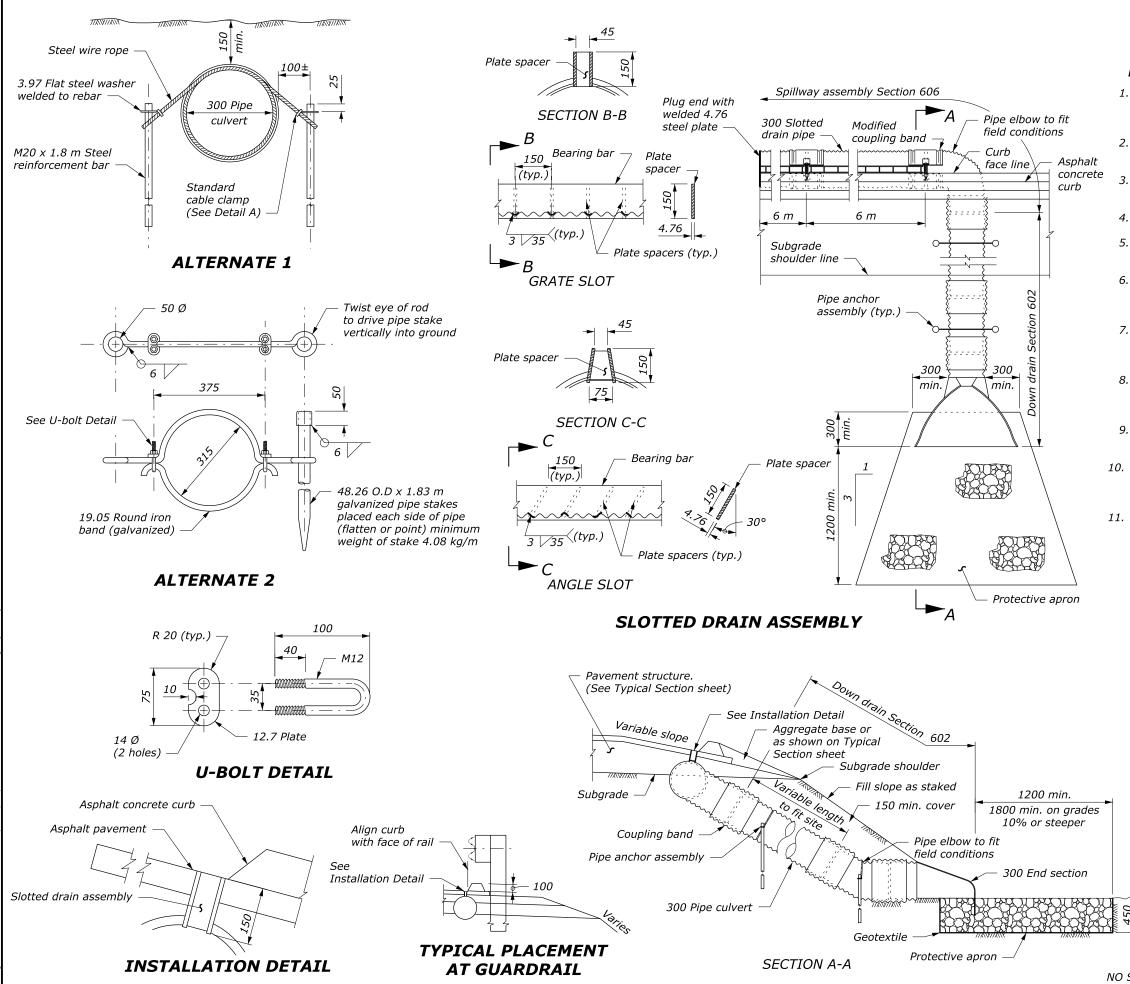

|                                                                                                                                                       |                                                | STATE     | PROJECT          | SHEET<br>NUMBER |  |
|-------------------------------------------------------------------------------------------------------------------------------------------------------|------------------------------------------------|-----------|------------------|-----------------|--|
|                                                                                                                                                       |                                                |           |                  |                 |  |
| NOTE:                                                                                                                                                 |                                                |           |                  |                 |  |
|                                                                                                                                                       | lotted drain pipe,                             | down c    | Irain nine culve | ort             |  |
|                                                                                                                                                       | d section, and cou                             |           |                  |                 |  |
| Grate slot assembly and plate end plug conform to AASHTO M 183.                                                                                       |                                                |           |                  |                 |  |
| Galvanize grate slot assembly, plate end plug, and all hardware according to AASHTO M 111.                                                            |                                                |           |                  |                 |  |
| Approved alternate pipe anchor assemblies may be used.                                                                                                |                                                |           |                  |                 |  |
| Place Class 2 riprap conforming to Section 251 for protective apron.                                                                                  |                                                |           |                  |                 |  |
| . Place pipe anchor assemblies approximately 6-meter<br>intervals along down drain pipe culvert. Place a<br>minimum of 2 anchors per down drain.      |                                                |           |                  |                 |  |
| 7. For installations at sag vertical curves, use a tee<br>connection instead of an elbow and a minimum of two<br>6-meter slotted drain pipe sections. |                                                |           |                  |                 |  |
| . Place gaskets under all band connections in accordance<br>with Section 602. Refer to Standard M602-2 for<br>coupling band details.                  |                                                |           |                  |                 |  |
| <i>. Use either the grate slot or the angle slot slotted drain assembly.</i>                                                                          |                                                |           |                  |                 |  |
|                                                                                                                                                       | dware in the metr<br>ary sizes may be u<br>'e. |           |                  |                 |  |
| Dimensions without units are millimeters.                                                                                                             |                                                |           |                  |                 |  |
|                                                                                                                                                       |                                                |           |                  |                 |  |
| Standard 6.4<br>cable clamp — 20M Steel                                                                                                               |                                                |           |                  |                 |  |
| 6.4 Steel                                                                                                                                             |                                                |           |                  |                 |  |
| wire rope 20 min. inside                                                                                                                              |                                                |           |                  |                 |  |
| square washer50 min.                                                                                                                                  |                                                |           |                  |                 |  |
| outside                                                                                                                                               |                                                |           |                  |                 |  |
| DETAIL A                                                                                                                                              |                                                |           |                  |                 |  |
|                                                                                                                                                       |                                                |           |                  |                 |  |
| U.S. DEPARTMENT OF TRANSPORTATION<br>FEDERAL HIGHWAY ADMINISTRATION                                                                                   |                                                |           |                  |                 |  |
| ~                                                                                                                                                     | FEDERAL LANDS HIGHWAY<br>METRIC STANDARD       |           |                  |                 |  |
|                                                                                                                                                       |                                                |           |                  |                 |  |
| SPILLWAY ASSEMBLY                                                                                                                                     |                                                |           |                  |                 |  |
| SCALE                                                                                                                                                 |                                                | VED FOR U | SE 3/1996        | STANDARD        |  |
|                                                                                                                                                       | REVISED: 6/2005<br>DRAFT: 3/2014               |           |                  | M606-1          |  |