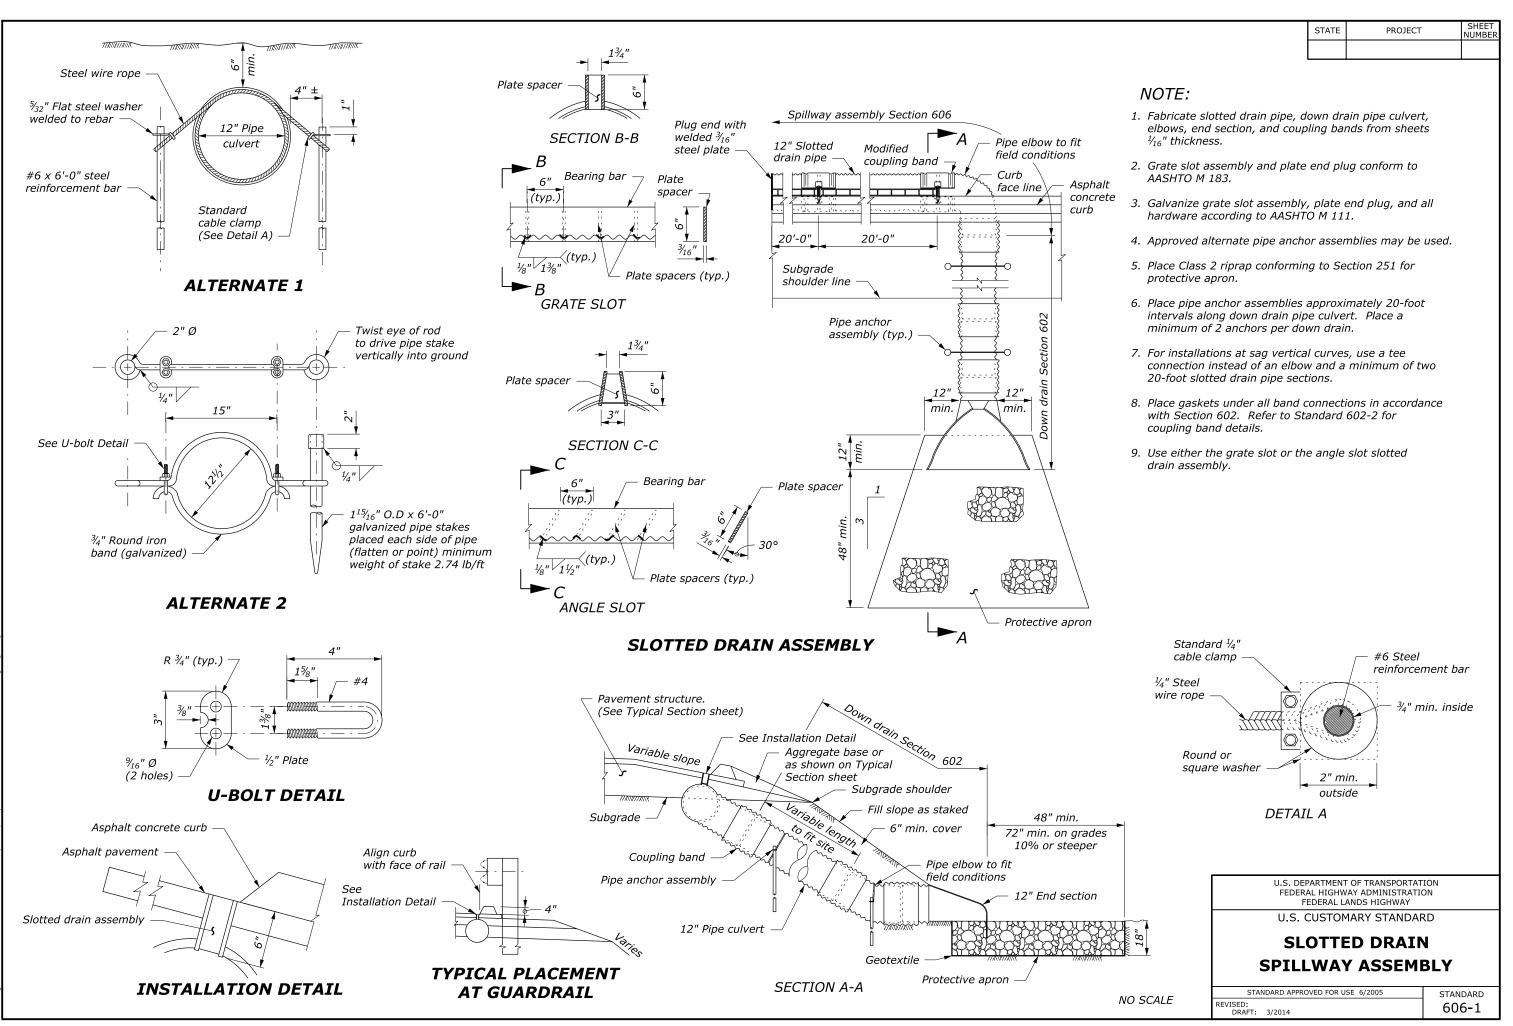

|                                                                                                                                                       |                                                | STATE     | PROJECT          | SHEET<br>NUMBER |  |
|-------------------------------------------------------------------------------------------------------------------------------------------------------|------------------------------------------------|-----------|------------------|-----------------|--|
|                                                                                                                                                       |                                                |           |                  |                 |  |
| NOTE:                                                                                                                                                 |                                                |           |                  |                 |  |
|                                                                                                                                                       | lotted drain pipe,                             | down c    | Irain nine culve | ort             |  |
|                                                                                                                                                       | d section, and cou                             |           |                  |                 |  |
| Grate slot assembly and plate end plug conform to AASHTO M 183.                                                                                       |                                                |           |                  |                 |  |
| Galvanize grate slot assembly, plate end plug, and all hardware according to AASHTO M 111.                                                            |                                                |           |                  |                 |  |
| Approved alternate pipe anchor assemblies may be used.                                                                                                |                                                |           |                  |                 |  |
| Place Class 2 riprap conforming to Section 251 for protective apron.                                                                                  |                                                |           |                  |                 |  |
| . Place pipe anchor assemblies approximately 6-meter<br>intervals along down drain pipe culvert. Place a<br>minimum of 2 anchors per down drain.      |                                                |           |                  |                 |  |
| 7. For installations at sag vertical curves, use a tee<br>connection instead of an elbow and a minimum of two<br>6-meter slotted drain pipe sections. |                                                |           |                  |                 |  |
| . Place gaskets under all band connections in accordance<br>with Section 602. Refer to Standard M602-2 for<br>coupling band details.                  |                                                |           |                  |                 |  |
| <i>. Use either the grate slot or the angle slot slotted drain assembly.</i>                                                                          |                                                |           |                  |                 |  |
|                                                                                                                                                       | dware in the metr<br>ary sizes may be u<br>'e. |           |                  |                 |  |
| Dimensions without units are millimeters.                                                                                                             |                                                |           |                  |                 |  |
|                                                                                                                                                       |                                                |           |                  |                 |  |
| Standard 6.4<br>cable clamp — 20M Steel                                                                                                               |                                                |           |                  |                 |  |
| 6.4 Steel                                                                                                                                             |                                                |           |                  |                 |  |
| wire rope 20 min. inside                                                                                                                              |                                                |           |                  |                 |  |
| square washer50 min.                                                                                                                                  |                                                |           |                  |                 |  |
| outside                                                                                                                                               |                                                |           |                  |                 |  |
| DETAIL A                                                                                                                                              |                                                |           |                  |                 |  |
|                                                                                                                                                       |                                                |           |                  |                 |  |
| U.S. DEPARTMENT OF TRANSPORTATION<br>FEDERAL HIGHWAY ADMINISTRATION                                                                                   |                                                |           |                  |                 |  |
| ~                                                                                                                                                     | FEDERAL LANDS HIGHWAY<br>METRIC STANDARD       |           |                  |                 |  |
|                                                                                                                                                       |                                                |           |                  |                 |  |
| SPILLWAY ASSEMBLY                                                                                                                                     |                                                |           |                  |                 |  |
| SCALE                                                                                                                                                 |                                                | VED FOR U | SE 3/1996        | STANDARD        |  |
|                                                                                                                                                       | REVISED: 6/2005<br>DRAFT: 3/2014               |           |                  | M606-1          |  |