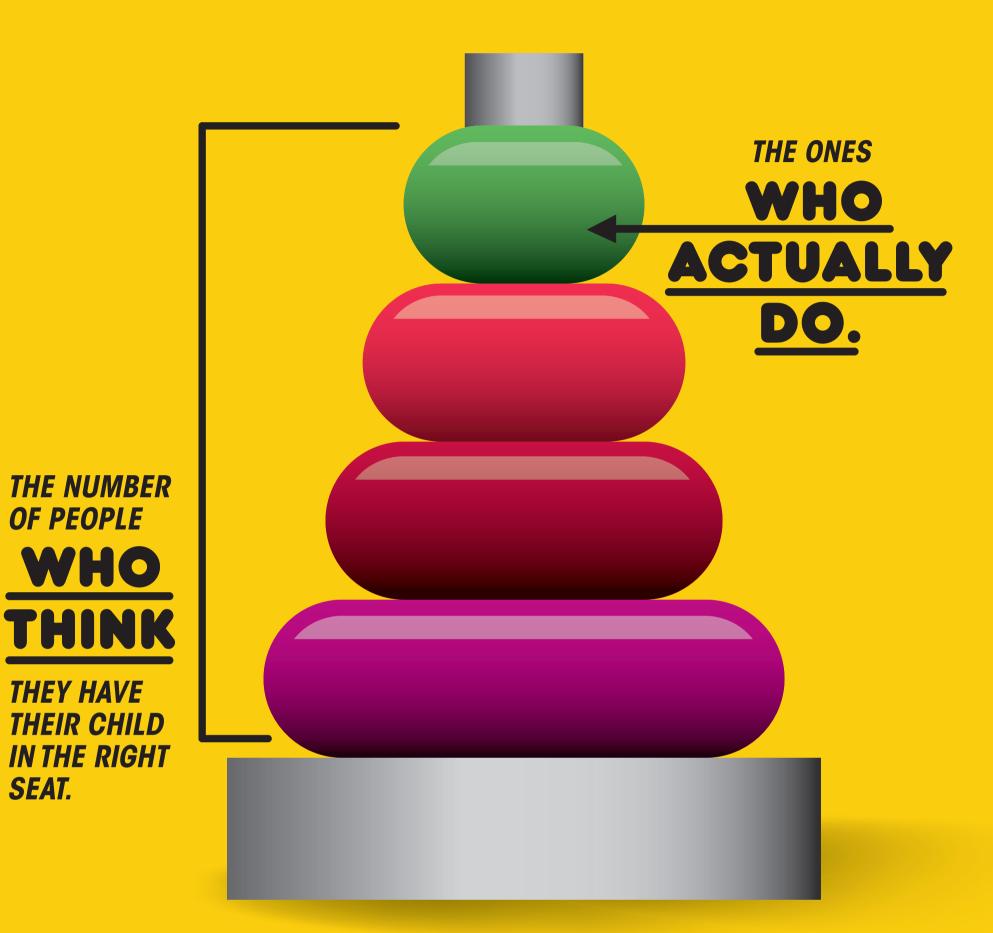

## KNOW FOR SURE IF YOUR CHILD IS IN THE RIGHT CAR SEAT.

**OF PEOPLE** 

THEY HAVE

SEAT.

**VISIT SAFERCAR.GOV/THERIGHTSEAT** 

Inks

Cyan

Yellow