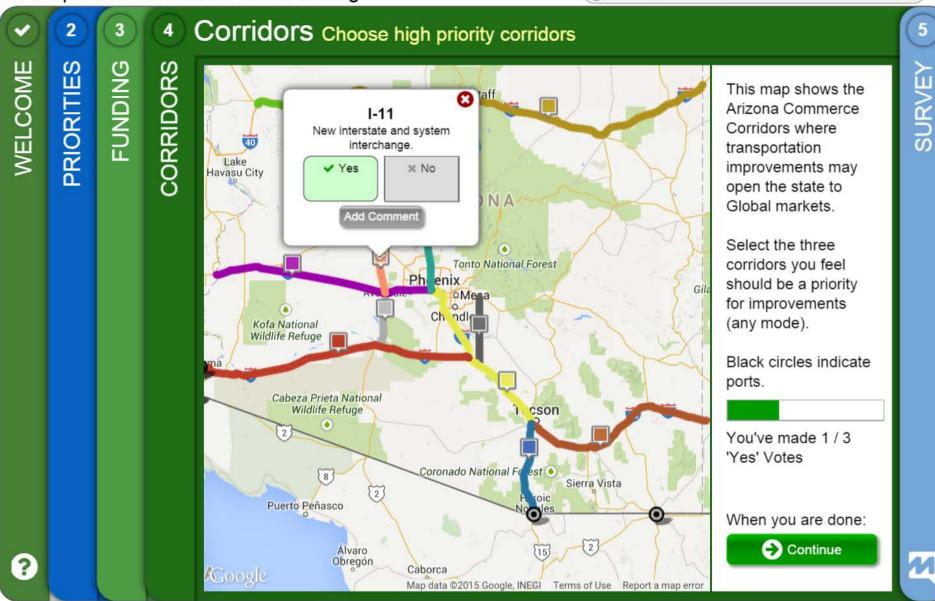

# Taxonomy of Online Public Engagement Tools

- Social networks great for promoting participation
- Crowdsourcing great for generating new ideas
- Survey great for collecting project specific input