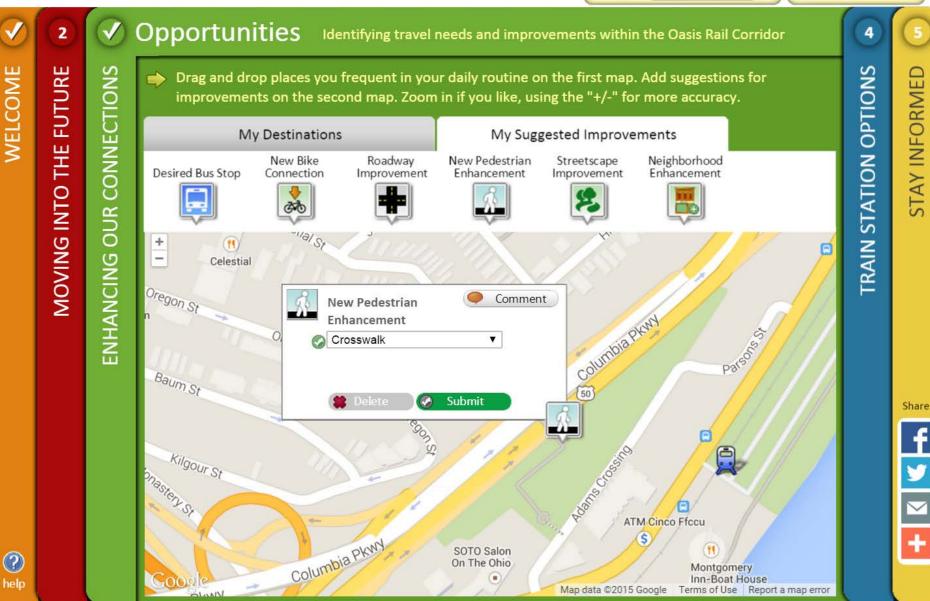

#### Input on Maps

SW Ohio Regional Transit Auth. with HDR

0

Progress:

**Compare Yourself** 

STAY INFORMED