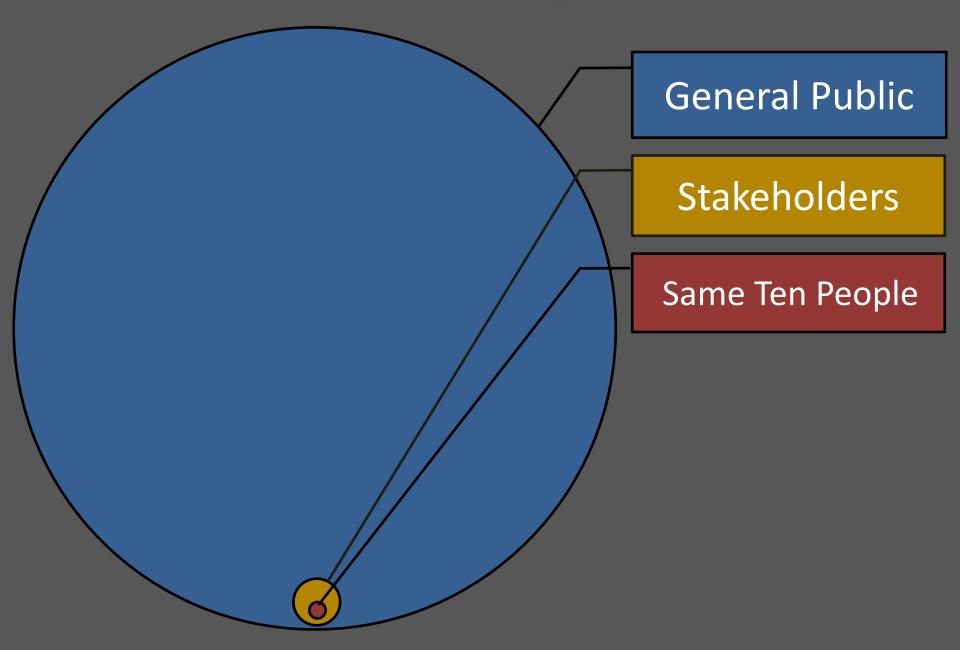

Gain insight into public opinion
- 4. Quantifiable Produce actionable data



- 1. Quantity Maximize number/breadth of participants
- 2. Cost-Effective Increase ROI (less cost/participant)
- 3. Quality Gain insight into public opinion
- 4. Quantifiable Produce actionable data
- 5. Buy-in Increase community support for plans
- 6. Protection Avoid embarrassment to agency



- 1. Quantity Maximize number/breadth of participants
- 2. Cost-Effective Increase ROI (less cost/participant)
- 3. Quality Gain insight into public opinion
- 4. Quantifiable Produce actionable data
- 5. Buy-in Increase community support for plans
- 6. Protection Avoid embarrassment to agency



# What would Don Draper do?



# What would Don Draper do?

## Know your audience

# Who shows up?



## Who are the "public"?



#### **General Public**

# What does it take to engage them?

# What would Don Draper do?

# Know your audience "7 Second Rule"

# All right, Nashville. It's time to pick.

## All right, Nashville. It's time to pick.

Maurice, age 3

# *All right*, Nashville. **It's time to pick**.



## What would Don Draper do?

Know your audience "7 Second Rule" "7 Minute Rule"

# Taxonomy of Online Public Engagement Tools

- Social networks great for promoting participation
- Crowdsourcing great for generating new ideas
- Survey great for collecting project specific input

### Facebook, twitter, YouTube

- Social network
- Crowdsourcing

• Survey



#### mySidewalk

Social network

• Crowdsourcing

Survey



#### Be more informed, inspired and involved.

R

<u>st</u>



Exchange ideas with people who