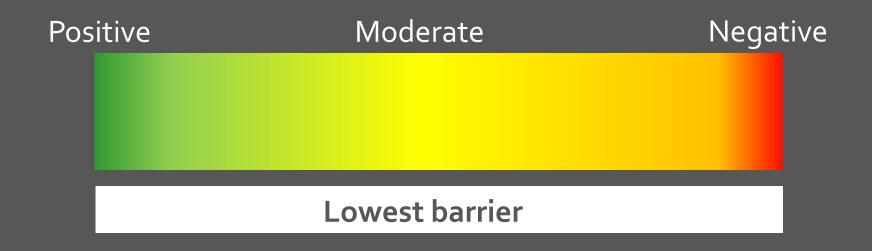

# Know your audience "7 Second Rule"

## What would Don Draper do?

Know your audience "7 Second Rule" "7 Minute Rule"