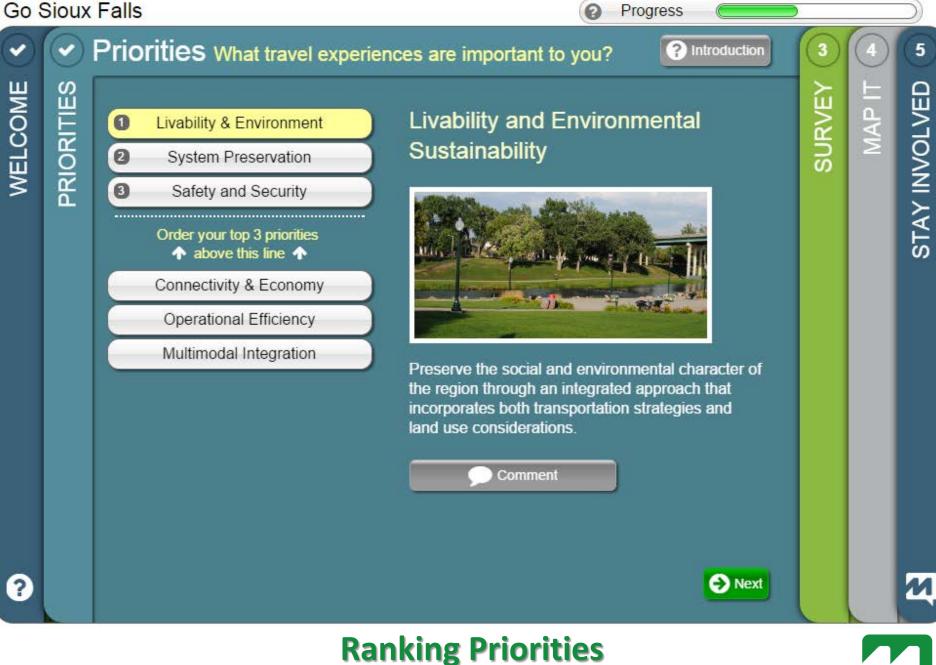

### Consider...what type of input do you need?

Sioux Falls MPO with Kimley-Horn