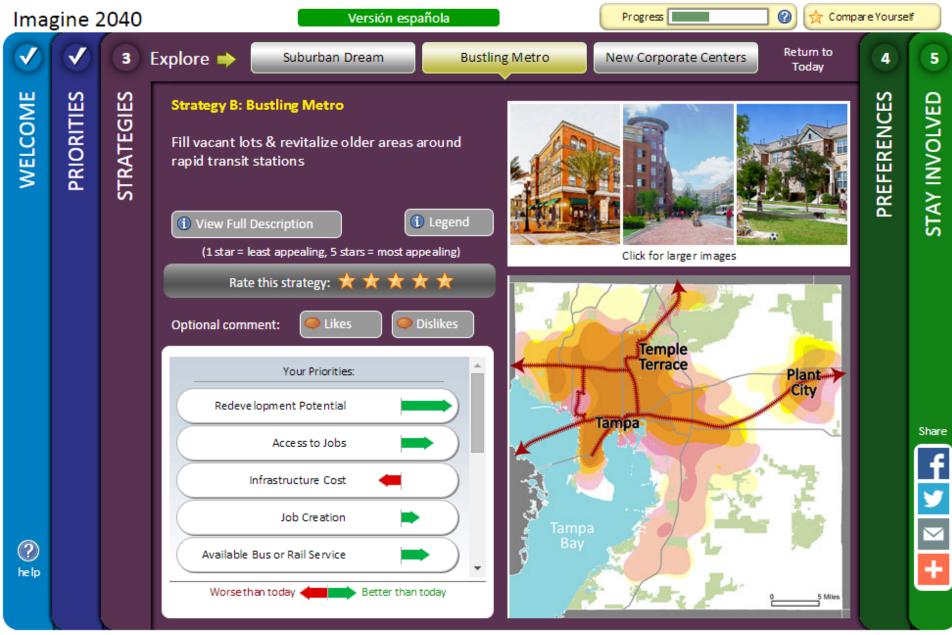

s, receives, and analyzes text messages so you can reach the people you serve with the technology already in their pocket, 24/7.

#### ✓ Accessible to anyone

Over 90% of Americans have text. Open participation to people across demographics, no matter where they live.

#### ✓ Input you can really use

Our SMS engine collects open and structured data, to inform any decision-making need.

#### ✓ Activate once, connect forever

Send project updates, event reminders, or follow-up surveys to build a more informed, more connected constituency — one text at a time.



Crowdsourcing

• Survey

#### MetroQuest



#### engage thousands • gain insight • build support





















#### ENGAGE THOUSANDS...



### Consider...what type of input do you need?





Sioux Falls MPO with Kimley-Horn



#### **Voting on Scenarios** Hillsborough MPO with Jacobs



#### Oak Hill Parkway - MetroQuest 0 Progress Photo Rating What do you like? 3 WELCOME **PRIORITIES** STAY INVOLVED VISUAL PREFERENCE SURVEY Pedestrian and Environmentally Streetscape UAN INPU Introduction Landscaping Use of Public Art **Bicycle Access** Sustainable Enhancements These images show different types of streetscape enhancements. Please review these 4 images to share your preference. Enhanced Intersections Dislike Neutral Strongly Like Strongly Dislike Like Next Previous **Optional Comment** ? help

#### **Visual Preferences**

Texas DOT with Atkins



#### ConnectGreaterWashington - MetroQuest

INTRODUCTION

Reduce Transit Travel Time

Develop in Activity

Centers

Conserve Open

Space

WELCOME

?

help

**PRIORITIE