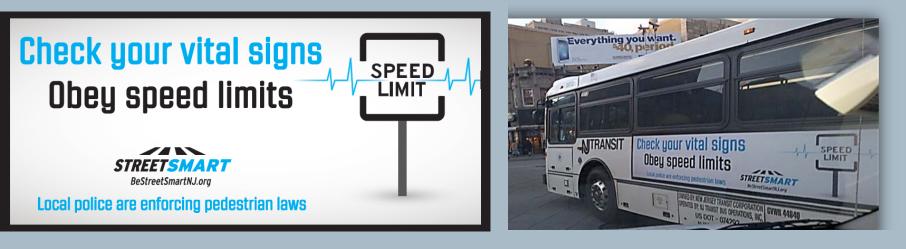

ay subject you to one or more of the following: 2 points

- \$200 fine (plus court costs)
- I5 days community service
- Insurance surcharges
- (C.39:4-36)

#### Pedestrians:

The law is clear, pedestrians must obey pedestrian signals and use crosswalks at signalized intersections. Both carry a \$54 fine for failure to observe the law. (C.93442 and 33)



## Check your vital signs

Cross at corners and intersections. Use marked crosswalks where available.



 Use pedestrian buttons and begin crossing the street on the "Walk" signal.

Use sidewalks or walk facing traffic where there are no sidewalks.



Be visible at night and in inclement weather.



Eliminate all distractions.













## Collateral Materials: Posters and Street Signs



## Collateral Materials: Paid and Earned Media











## **Social Media Outreach**



# **Campaign Evaluation**

## **Two Approaches to Campaign Evaluation:**

Pre and Post <u>Observational Study</u> by Rutgers CAIT
 Pre and Post <u>Intercept Surveys</u> by PROvuncular