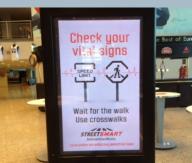

## **Collateral Materials: Tip Cards**

### Check your vital signs

Local police are enforcing pedestrian laws