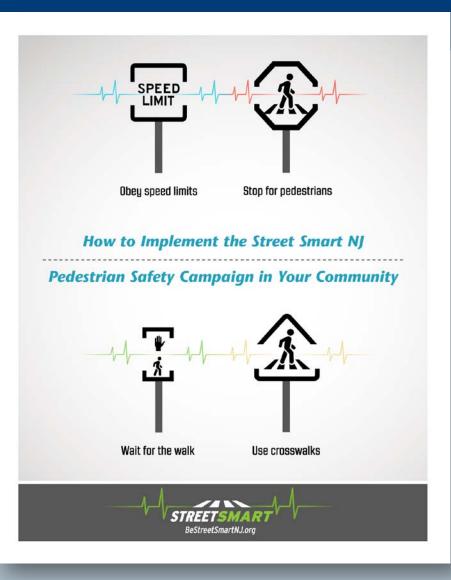

## **Collateral Materials: Tip Cards**

### Check your vital signs

Local police are enforcing pedestrian laws

## Check your vital signs

Cross at corners and intersections. Use marked crosswalks where available.

 Use pedestrian buttons and begin crossing the street on the "Walk" signal.

Use sidewalks or walk facing traffic where there are no sidewalks.

Be visible at night and in inclement weather.

Eliminate all distractions.