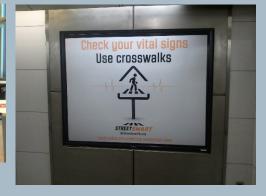

### Check your vital signs

Local police are enforcing pedestrian laws

## Check your vital signs

Cross at corners and intersections. Use marked crosswalks where available.

 Use pedestrian buttons and begin crossing the street on the "Walk" signal.

Use sidewalks or walk facing traffic where there are no sidewalks.

Be visible at night and in inclement weather.

Eliminate all distractions.