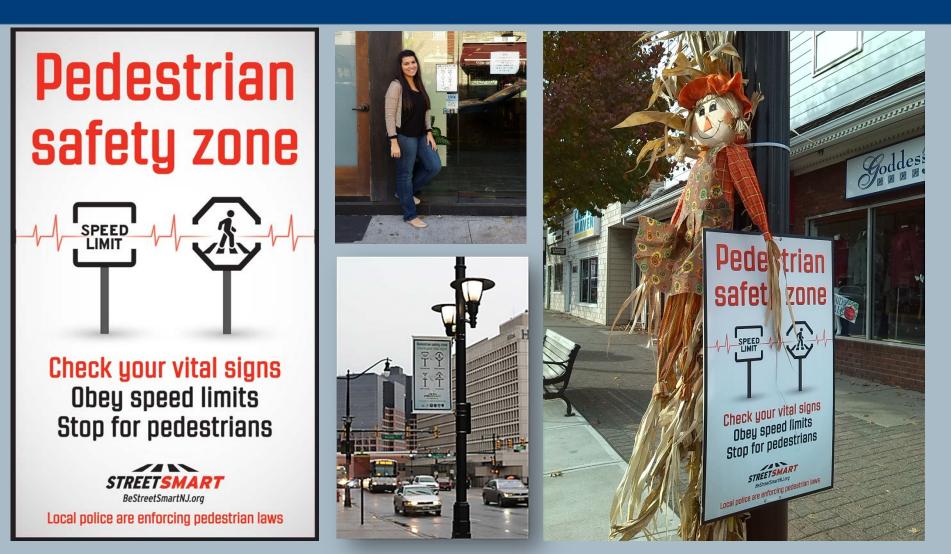

n a marked crosswalk. Failure to observe the law may subject you to one or more of the following: 2 points

- \$200 fine (plus court costs)
- I5 days community service
- Insurance surcharges
- (C.39:4-36)

#### Pedestrians:

The law is clear, pedestrians must obey pedestrian signals and use crosswalks at signalized intersections. Both carry a \$54 fine for failure to observe the law. (C.93442 and 33)



## Check your vital signs

Cross at corners and intersections. Use marked crosswalks where available.



 Use pedestrian buttons and begin crossing the street on the "Walk" signal.

Use sidewalks or walk facing traffic where there are no sidewalks.



Be visible at night and in inclement weather.



Eliminate all distractions.













## Collateral Materials: Posters and Street Signs



## Collateral Materials: Paid and Earned Media











## **Social Media Outreach**



# **Campaign Evaluation**

## **Two Approaches to Campaign Evaluation:**

Pre and Post <u>Observational Study</u> by Rutgers CAIT
 Pre and Post <u>Intercept Surveys</u> by PROvuncular