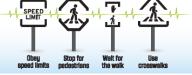

## **Collateral Materials: Tip Cards**

### Check your vital signs

Local police are enforcing pedestrian laws

## Check your vital signs

Cross at corners and intersections. Use marked crosswalks where available.

 Use pedestrian buttons and begin crossing the street on the "Walk" signal.

Use sidewalks or walk facing traffic where there are no sidewalks.

Be visible at night and in inclement weather.

Eliminate all distractions.