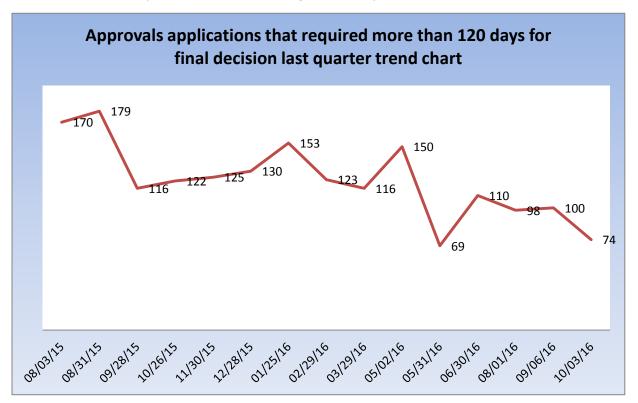

Special Permits and Approval applications that required more than 120 days for final decision last quarter (trend chart) and average time to complete.

|                                     | Average Processing Time (Days) |            |            |            |  |
|-------------------------------------|--------------------------------|------------|------------|------------|--|
| Approval                            | FY 2016 Q1                     | FY 2016 Q2 | FY 2016 Q3 | FY 2016 Q4 |  |
| Туре                                |                                |            |            |            |  |
| COMPETENT<br>AUTHORITY              | 82                             | 65         | 56         | 197        |  |
| CYLINDER<br>REQUALIFIER<br>(VISUAL) | 12                             | 12         | 18         | 354        |  |
| EXPLOSIVE                           | 278                            | 99         | 67         | 92         |  |
| FIREWORK                            | 26                             | 71         | 88         | 37         |  |
| FIREWORK<br>CERTIFICATION<br>AGENCY | 2                              | 1          | 14         | 9          |  |
| MANUFACTURE<br>R SYMBOL             | 12                             | 6          | 15         | 44         |  |
| REQUALIFIER                         | 16                             | 11         | 15         | 91         |  |