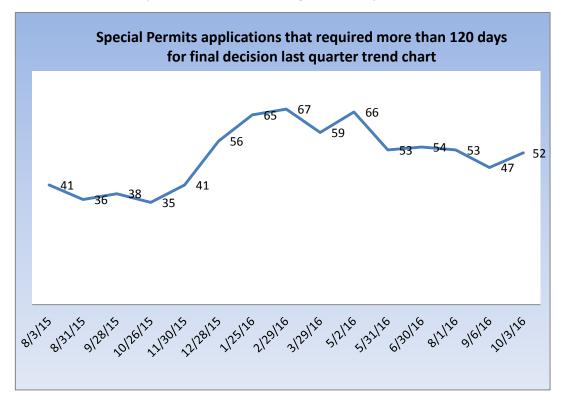

Special Permits and Approval applications that required more than 120 days for final decision last quarter (trend chart) and average time to complete.

|                                     | Average Processing Time (Days) |            |            |            |  |
|-------------------------------------|--------------------------------|------------|------------|------------|--|
| Approval                            | FY 2016 Q1                     | FY 2016 Q2 | FY 2016 Q3 | FY 2016 Q4 |  |
| Туре                                |                                |            |            |            |  |
| COMPETENT<br>AUTHORITY              | 82                             | 65         | 56         | 197        |  |
| CYLINDER<br>REQUALIFIER<br>(VISUAL) | 12                             | 12         | 18         | 354        |  |
| EXPLOSIVE                           | 278                            | 99         | 67         | 92         |  |
| FIREWORK                            | 26                             | 71         | 88         | 37         |  |
| FIREWORK<br>CERTIFICATION<br>AGENCY | 2                              | 1          | 14         | 9          |  |
| MANUFACTURE<br>R SYMBOL             | 12                             | 6          | 15         | 44         |  |
| REQUALIFIER                         | 16                             | 11         | 15         | 91         |  |

Special Permits and Approval applications that required more than 120 days for final decision last quarter (trend chart) and average time to complete.

|                | Average Processing Time (Days) |            |            |            |  |
|----------------|--------------------------------|------------|------------|------------|--|
| Exemption Type | FY 2016 Q1                     | FY 2016 Q2 | FY 2016 Q3 | FY 2016 Q4 |  |
| MODIFICATION   | 73                             | 119        | 159        | 170        |  |
| NEW            | 91                             | 275        | 201        | 112        |  |
| RENEWAL        | 51                             | 49         | 45         | 50         |  |