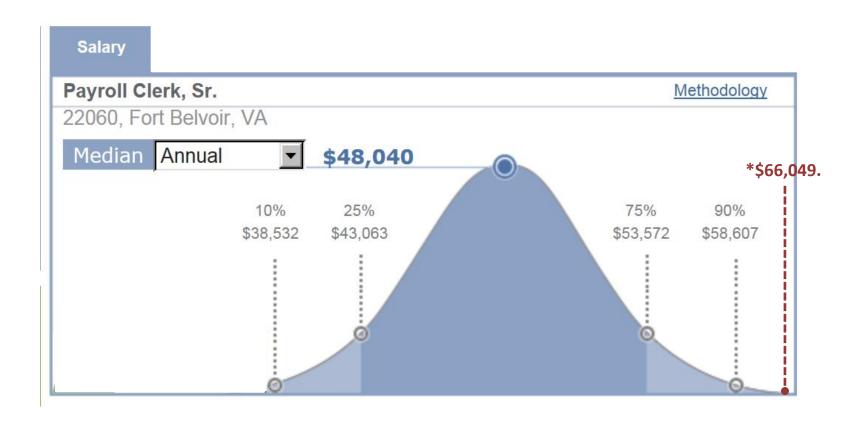

# Salary Data

| GS-08                              |                         |                                              |
|------------------------------------|-------------------------|----------------------------------------------|
| Average of<br>Basic Salary<br>Rate | Average of Total Salary | Average of<br>Total Salary<br>with Retention |
| 44,615                             | 55,421                  | NA                                           |