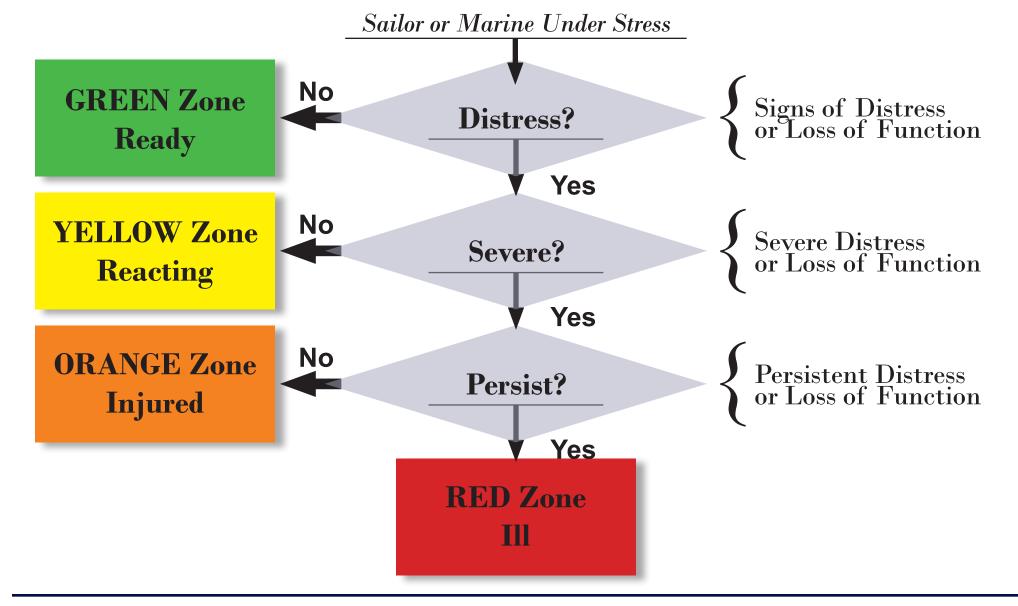

## Ready

Good to Go Well-Trained

۲

Fit and Focused

**Cohesive Units** 

**Ready Families** 

## Reacting

**Distress or Impaired** 

Mild and Temporarily Anxious, Irritable or Sad

Physical or **Behavioral Changes** 

### Injured

More Severe or Persistent Stress or Impairment due to Life Threat. Wear and Tear, Loss or **Inner Conflict** 

May Leave Lasting Memories, Reactions and Impressions

**Stress Injuries** that Don't Heal without Help

۲

Ill

Symptoms Persist, Get Worse or Initially Get Better then Return Worse

Unit Leader Responsibility

Individual, Shipmate, Family Responsibility

Caregiver Responsibility

## **OPERATIONAL STRESS CONTROL DECISION MATRIX**

۲

۲