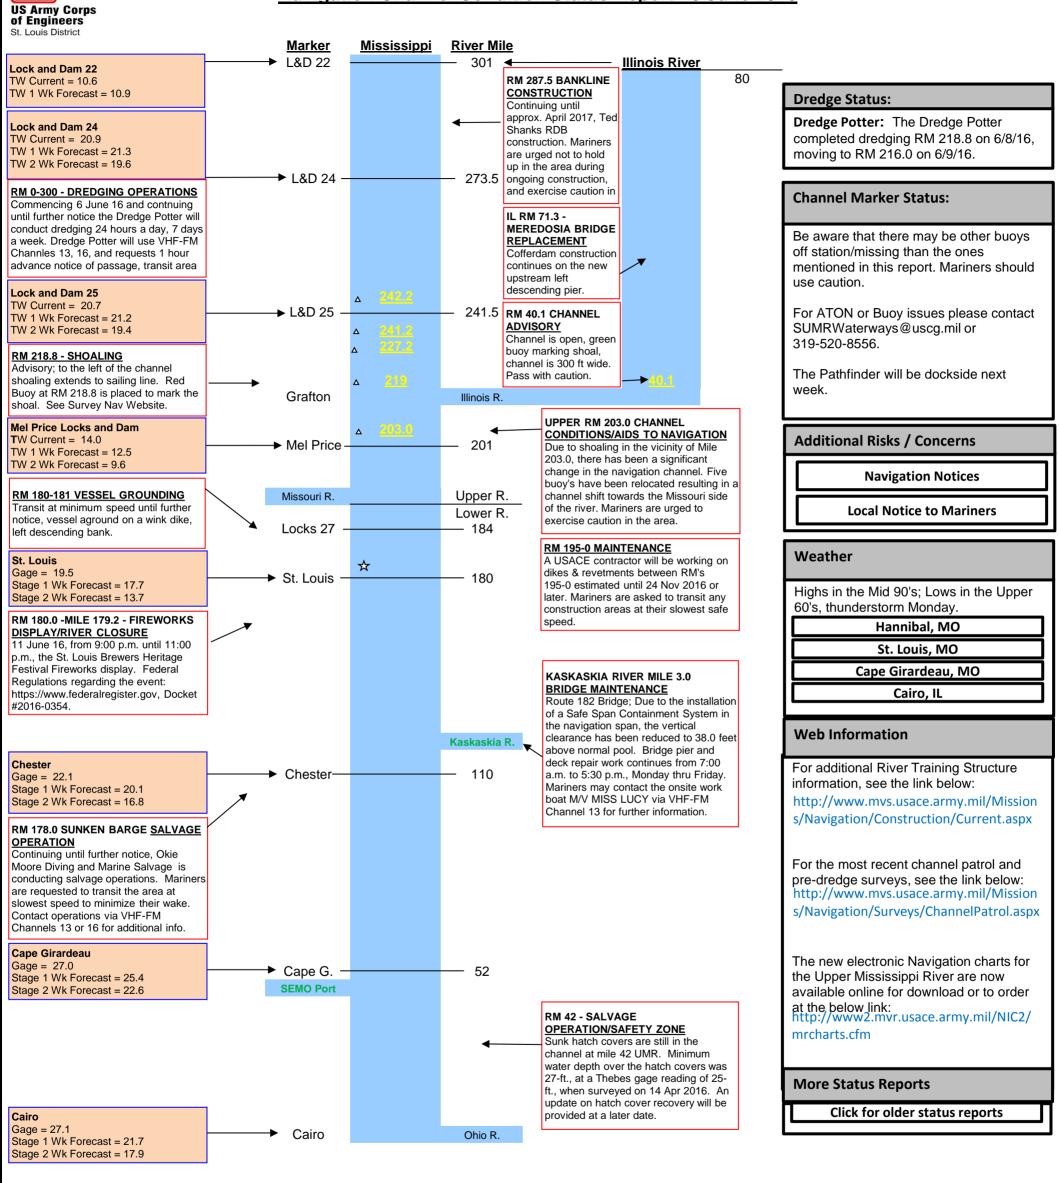

## **Navigation Channel Condition Status Report - 9 June 2016**

|          | Key:                                       |
|----------|--------------------------------------------|
| •        | Anticipated Dredging Locations             |
| ☆        | Groundings                                 |
| $\Delta$ | Dredge Potter                              |
| $\nabla$ | Dredge Goetz                               |
|          | Very Likely to be Problematic at Low Water |
|          | Could be Problematic at Low Water          |
|          | Problem Resolved                           |

| River Mile | Problematic On: | Dredge ETA | Dredge<br>Complete | Dredge |
|------------|-----------------|------------|--------------------|--------|
| 219.0      | 30+ days        | 7-Jun      | 8-Jun              | Potter |
| 227.2      | 30+ days        | 9-Jun      | 10-Jun             | Potter |
| 241.2      | 30+ days        | 11-Jun     | 12-Jun             | Potter |
| 242.2      | 30+ days        | 13-Jun     | 15-Jun             | Potter |
| 203.0      | 30+ days        | 16-Jun     | 17-Jun             | Potter |