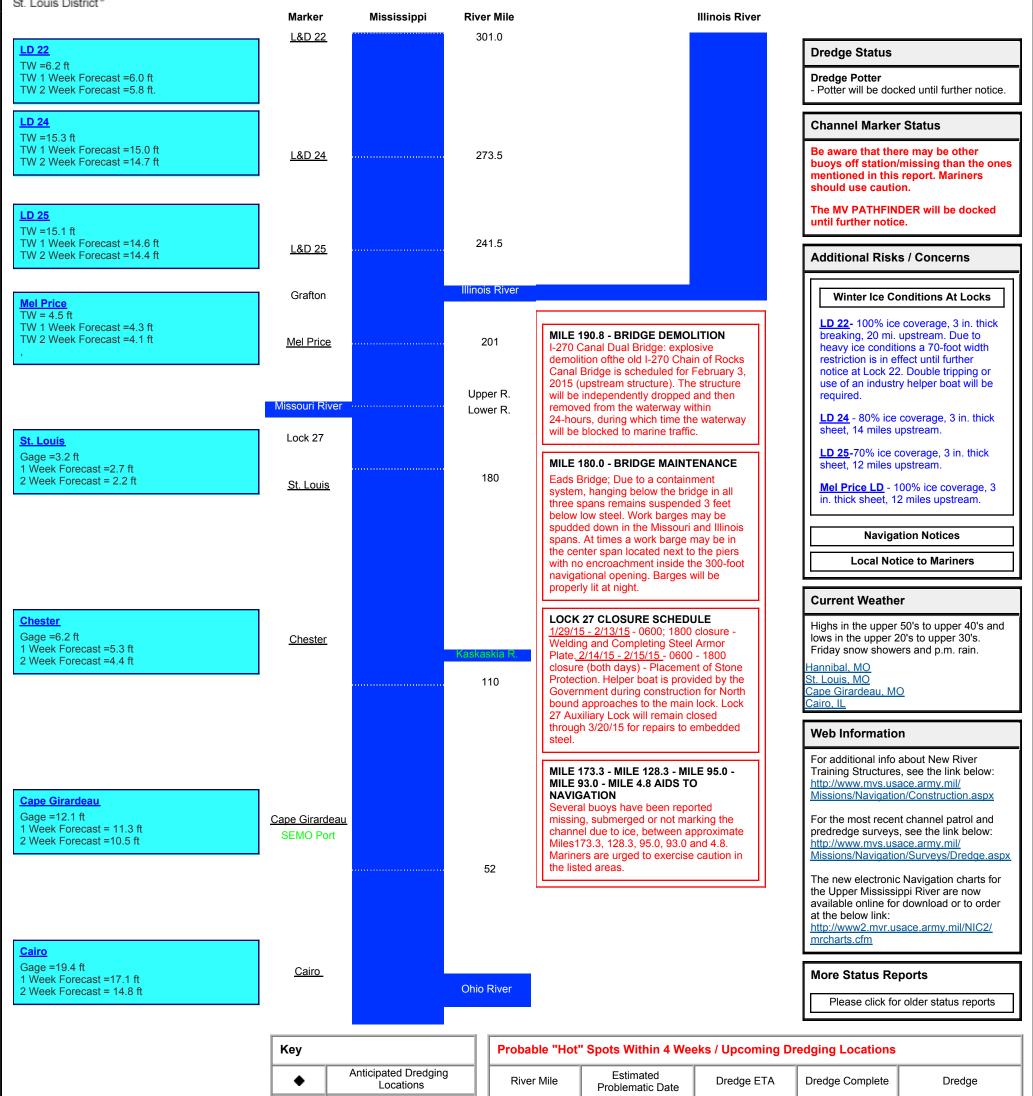

## Navigation Channel Condition Status Report - 22 January 2015



|    | *     | Groundings                                      |   |                                  | 28+ Days      |   |      |
|----|-------|-------------------------------------------------|---|----------------------------------|---------------|---|------|
|    | Δ     | Dredge Potter                                   |   |                                  | - <u>·</u>    |   | <br> |
|    | V     | Dredge Goetz                                    |   |                                  |               |   | <br> |
|    |       | Dredge America                                  |   |                                  |               |   |      |
| F  | Red   | Very Likely to be Problematic<br>Within 4 Weeks | 1 |                                  |               | - |      |
| Ye | ellow