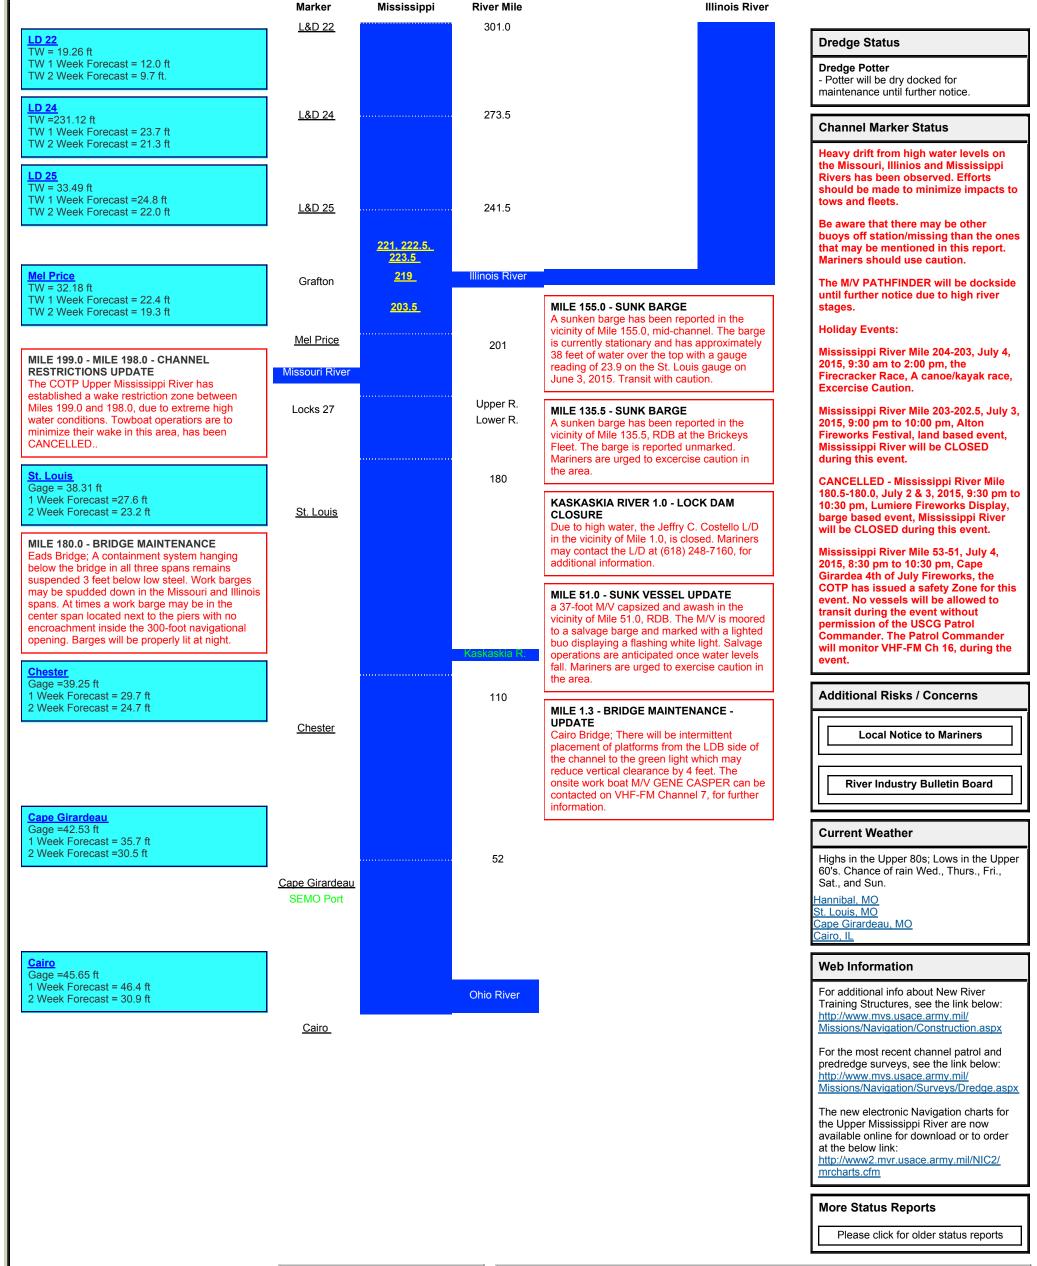

## **Navigation Channel Condition Status Report - 01 July 2015**

| Key      |                                              |  |  |
|----------|----------------------------------------------|--|--|
| •        | Anticipated Dredging<br>Locations            |  |  |
| *        | Groundings                                   |  |  |
| Δ        | Dredge Potter                                |  |  |
| $\nabla$ | Dredge Goetz                                 |  |  |
|          | Dredge America                               |  |  |
| Red      | Very Likely to be Problematic Within 4 Weeks |  |  |
| Yellow   | Could be Problematic Within 4 Weeks          |  |  |
| Green    | Problem Resolved                             |  |  |

| Probable "Hot" Spots Within 4 Weeks / Upcoming Dredging Locations |                               |            |                 |        |  |
|-------------------------------------------------------------------|-------------------------------|------------|-----------------|--------|--|
| River Mile                                                        | Estimated<br>Problematic Date | Dredge ETA | Dredge Complete | Dredge |  |
|                                                                   |                               |            |                 |        |  |