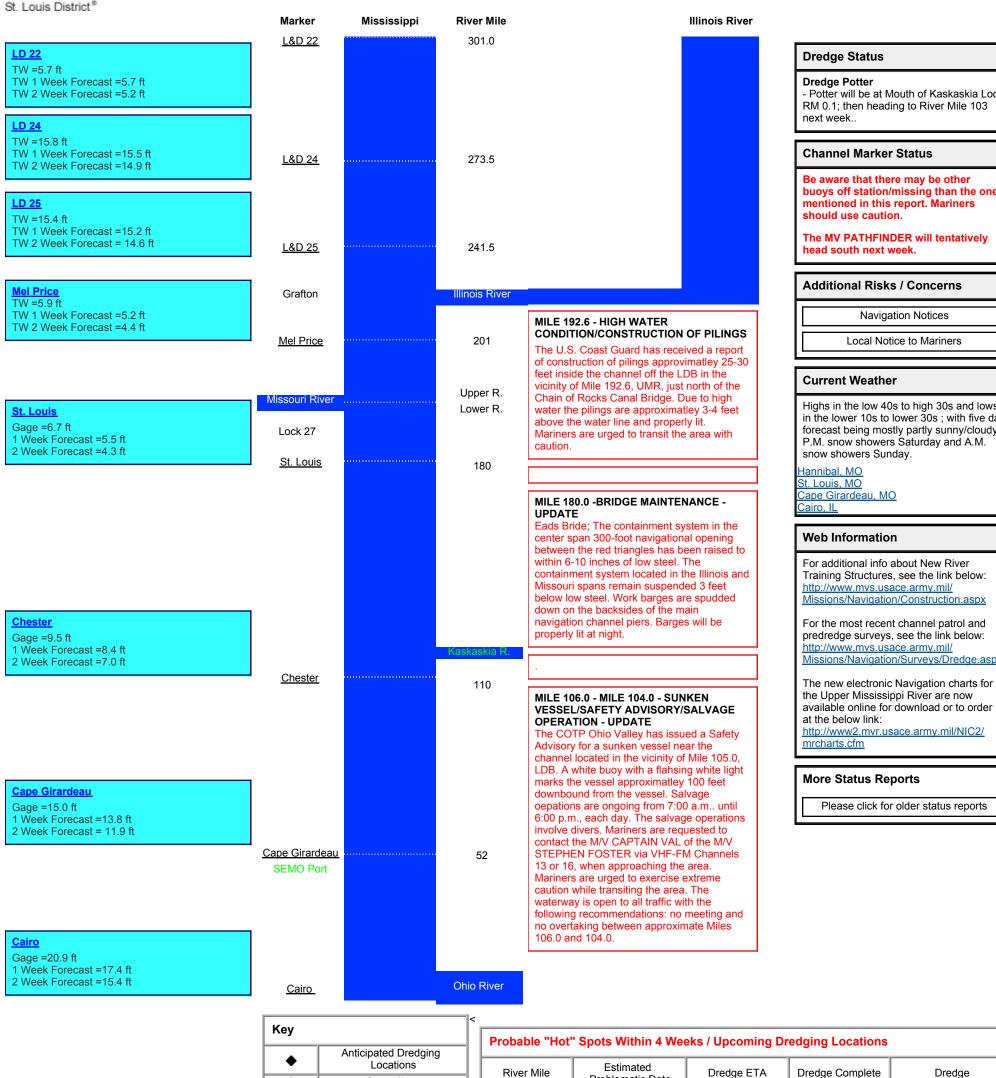

# Navigation Channel Condition Status Report - 13 November 2014

- Potter will be at Mouth of Kaskaskia Lock RM 0.1; then heading to River Mile 103

### **Channel Marker Status**

Be aware that there may be other buoys off station/missing than the ones mentioned in this report. Mariners

The MV PATHFINDER will tentatively

**Navigation Notices** 

Local Notice to Mariners

Highs in the low 40s to high 30s and lows in the lower 10s to lower 30s; with five day forecast being mostly partly sunny/cloudy. P.M. snow showers Saturday and A.M. snow showers Sunday.

For additional info about New River Training Structures, see the link below: http://www.mvs.usace.army.mil/ Missions/Navigation/Construction.aspx

For the most recent channel patrol and predredge surveys, see the link below: http://www.mvs.usace.army.mil/ Missions/Navigation/Surveys/Dredge.aspx

the Upper Mississippi River are now available online for download or to order at the below link: http://www2.mvr.usace.army.mil/NIC2/

## **More Status Reports**

Please click for older status reports