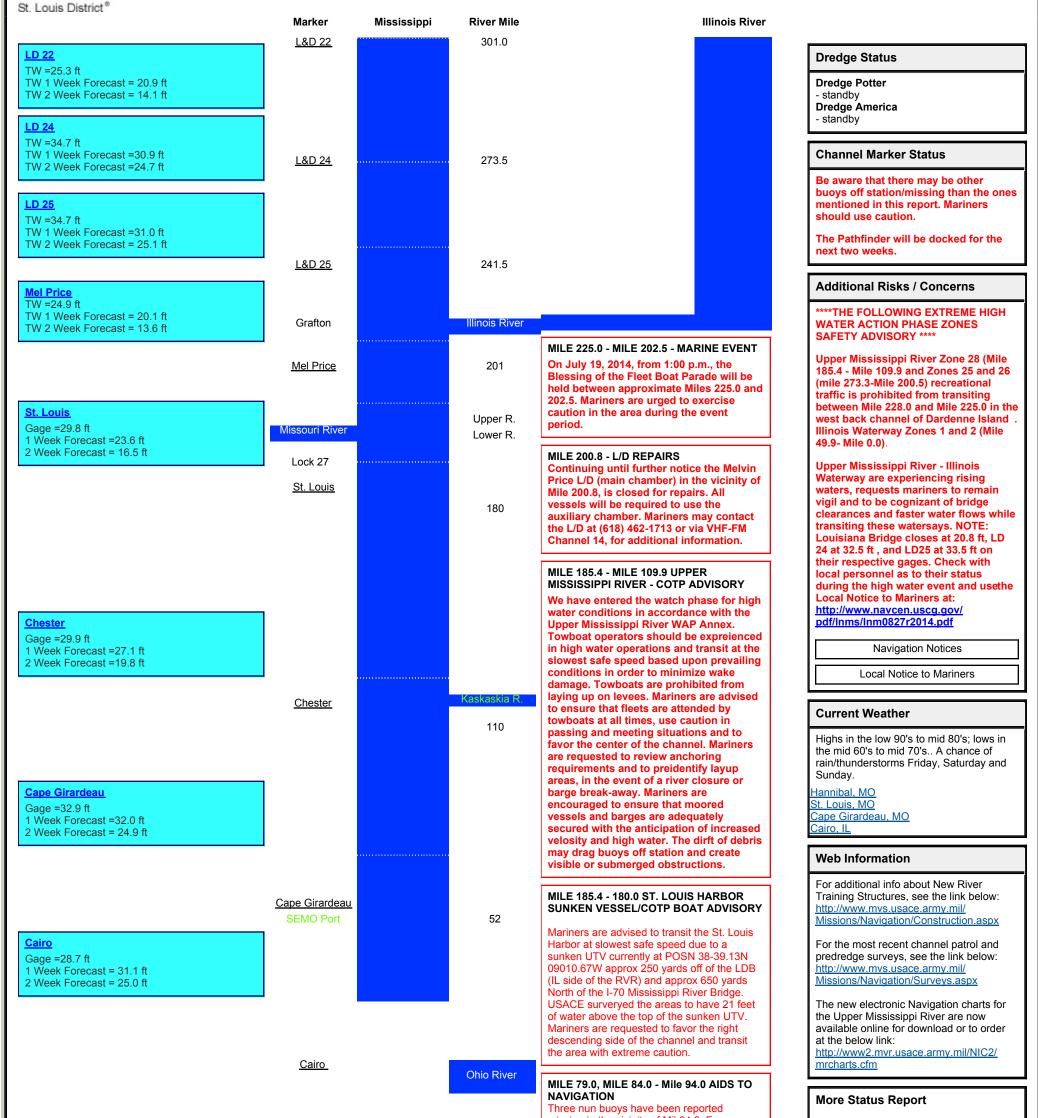

## **Navigation Channel Condition Status Report - 10 July 2014**

missing in the vicinity of Mil 94.0. Four can buoys have been reported missing in the vicinity of Mile 84.0 Three can buyoys have been reported missing in the vicinity of Mile 79.4. Mariners are urged to exercise caution in the river miles listed.