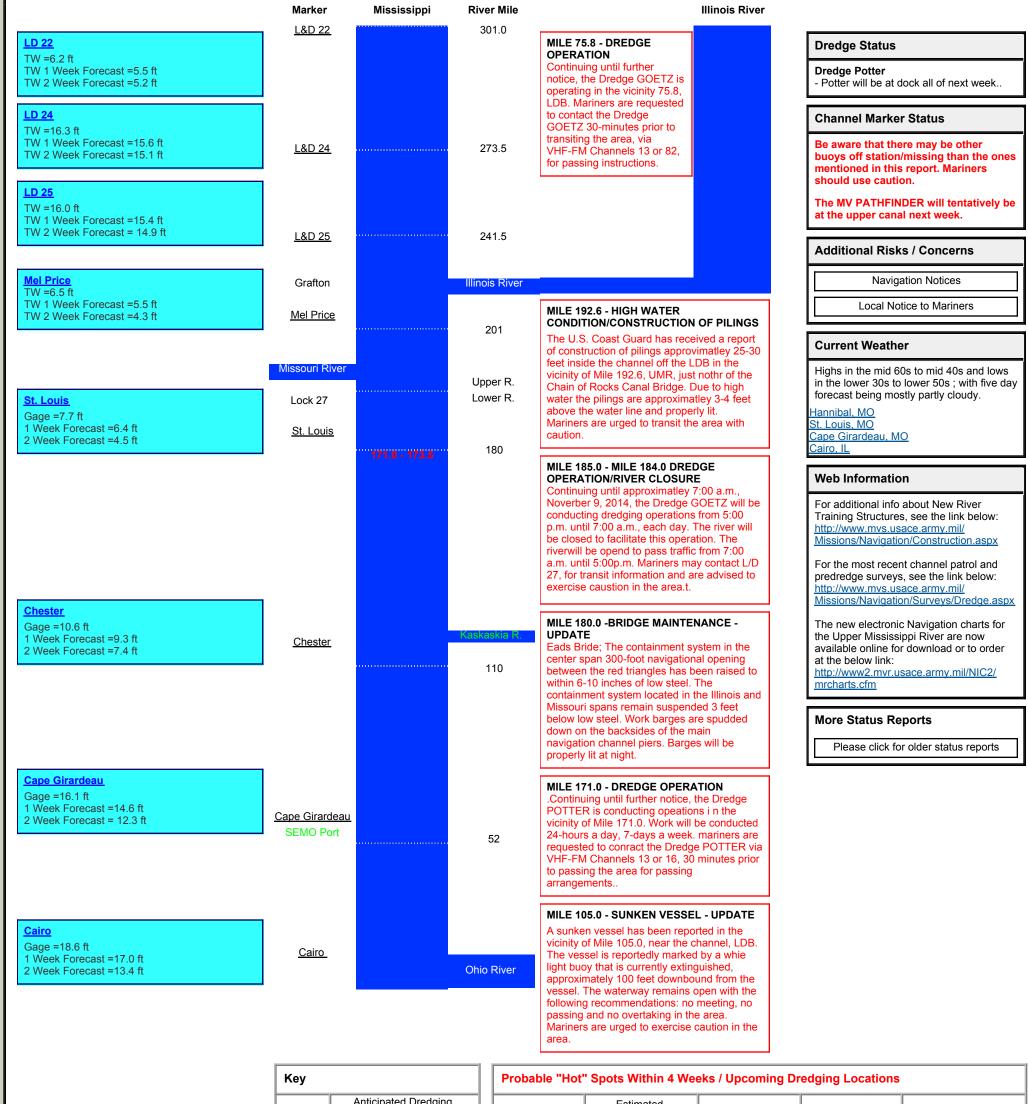

## Navigation Channel Condition Status Report - 06 November 2014

St. Louis District®

| •      | Locations                                       | River Mile | Estimated<br>Problematic Date | Dredge ETA | Dredge Complete | Dredge          |
|--------|-------------------------------------------------|------------|-------------------------------|------------|-----------------|-----------------|
| *      | Groundings                                      | 184        | 28+ Days                      | 11/3/14    | 11/9/14         | Contract Dredge |
| Δ      | Dredge Potter                                   | 173.5      | 28+ Days                      | 11/4/14    | 11/9/14         | Dredge Potter   |
|        | Dredge Goetz                                    | 166.8      | 28+ Days                      | 11/10/14   | 11/13/14        | Dredge Potter   |
|        | Dredge America                                  | 103        | 28+ Days                      | 11/16/14   | 11/20/14        | Dredge Potter   |
| Red    | Very Likely to be Problematic<br>Within 4 Weeks | 0.1        | 28+ Days                      | 11/15/14   | 11/15/14        | Dredge Potter   |
| Yellow | Could be Problematic Within<br>4 Weeks          | 67.5       | 28+ Days                      | 11/21/14   | 11/25/14        | Dredge Potter   |
|        |                                                 | 69.4       | 28+ Days                      | 11/26/14   | 11/29/14        | Dredge Potter   |
| Green  | Problem Resolved                                | 24.50      | 28+Days                       | 11/20/14   | 12/3/14         | Dredge Potter   |
|        |                                                 |            |                               |            |                 |                 |