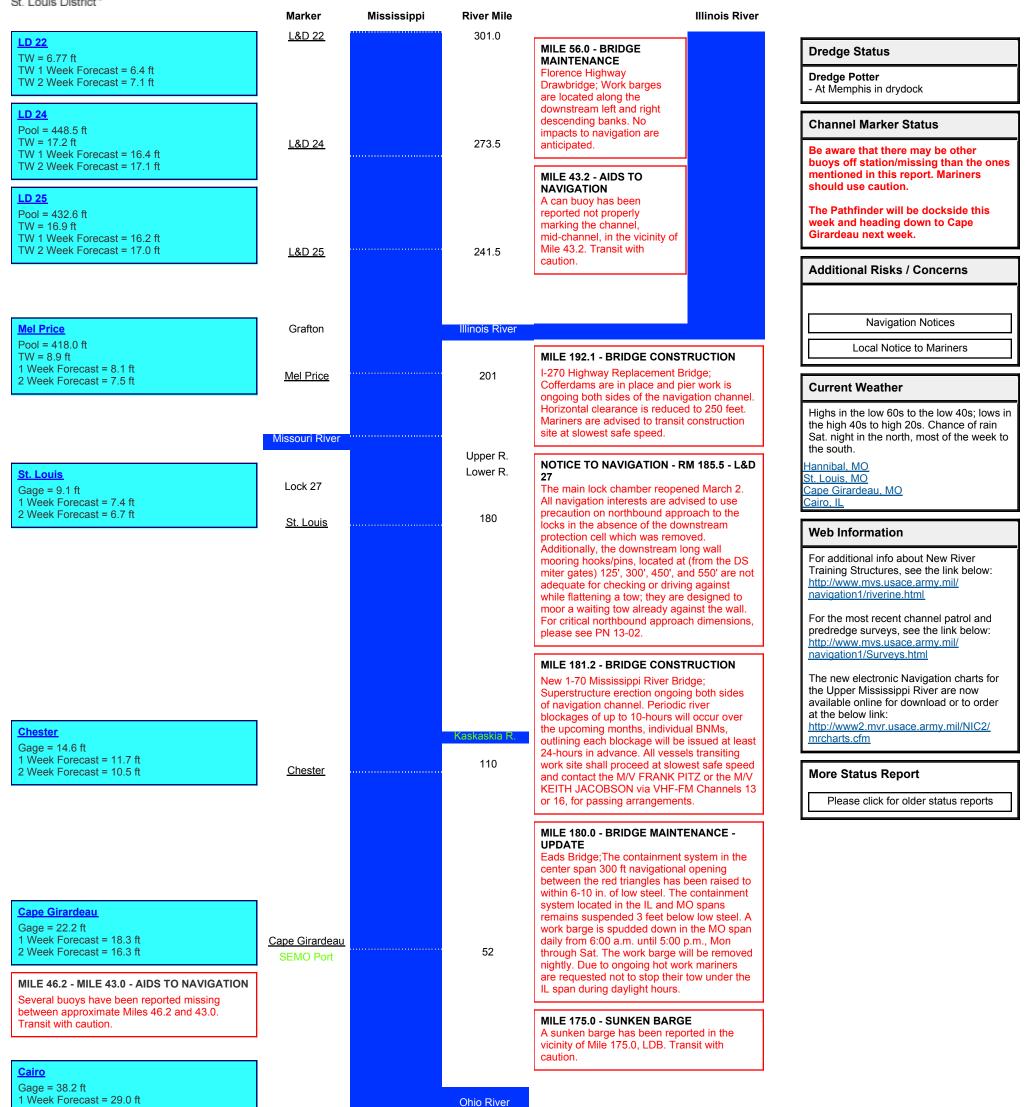

## **Navigation Channel Condition Status Report - 27 March 2013**

## <u>Cairo</u>

| Кеу       |                                               | Probable "Hot" Spots Within 4 Weeks |                               |            |                 |        |
|-----------|-----------------------------------------------|-------------------------------------|-------------------------------|------------|-----------------|--------|
| <b>\$</b> | Anticipated Dredging<br>Locations             | River Mile                          | Estimated<br>Problematic Date | Dredge ETA | Dredge Complete | Dredge |
| *         | Groundings                                    | 6                                   | 8                             | L          | 1               |        |
| Δ         | Dredge Potter                                 |                                     |                               |            |                 |        |
|           | Dredge Hurley                                 |                                     |                               |            |                 |        |
|           | Dredge America                                | Please click be                     | low to email                  |            |                 |        |
| Red       | Very Likely to be Problematic<br>at Low Water | comments or s                       |                               |            |                 |        |
| Yellow    | Could be Problematic at Low<br>Water          | mvsnavstatus@usace.army.mil         |                               |            |                 |        |
| Green     | Problem Resolved                              |                                     |                               |            |                 |        |

Generation Time: 03-27-2013 14:56