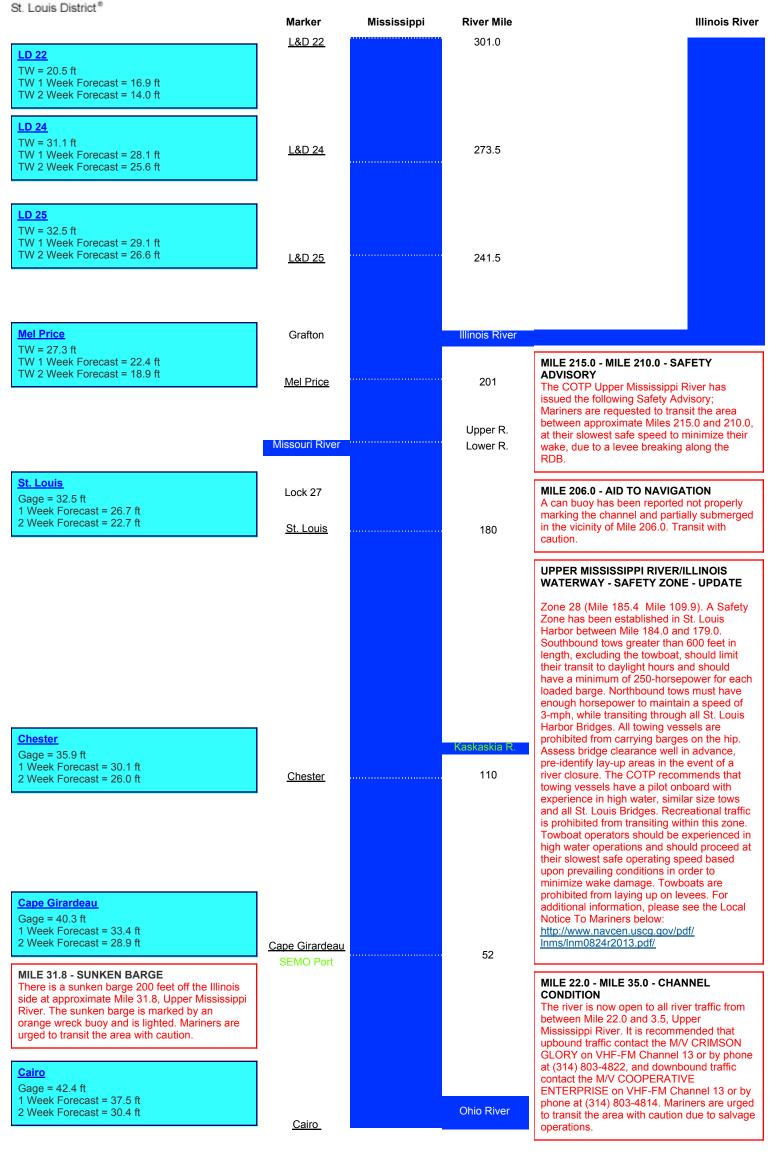

#### **Channel Marker Status**

Be aware that there may be other buoys off station/missing than the ones mentioned in this report. Mariners should use caution.

The Pathfinder is dockside for maintenance this week.

#### Additional Risks / Concerns

Navigation Notices

Local Notice to Mariners