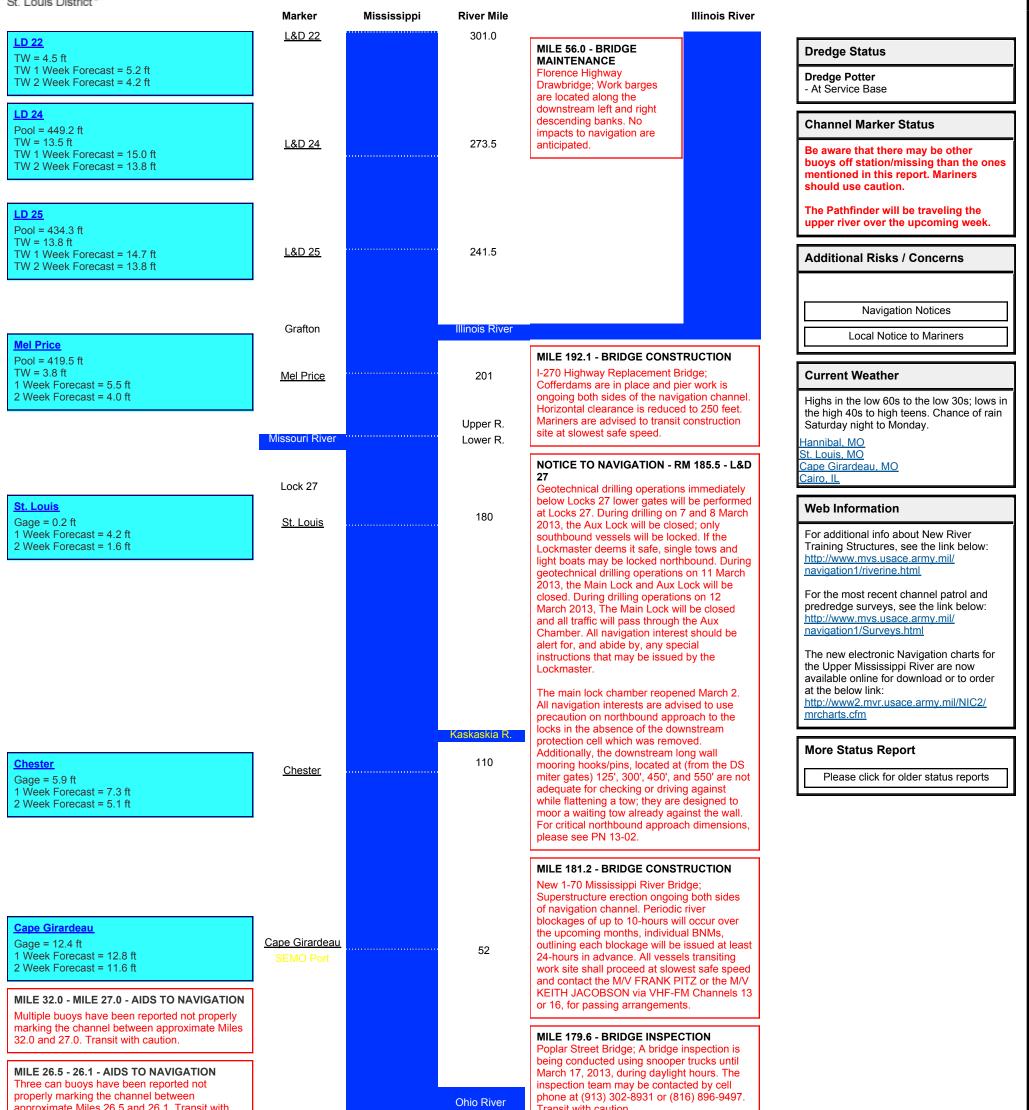

## **Navigation Channel Condition Status Report - 07 March 2013**

| approximate Miles 26.5 and 26.1. I ransit with caution.                           | <u>Cairo</u> |                                               |        | Transit                  | with caution.                                                                |            |                 |        |
|-----------------------------------------------------------------------------------|--------------|-----------------------------------------------|--------|--------------------------|------------------------------------------------------------------------------|------------|-----------------|--------|
| Cairo<br>Gage = 27.4 ft<br>1 Week Forecast = 27.6 ft<br>2 Week Forecast = 22.0 ft |              |                                               |        | A sunke                  | 75.0 - SUNKEN BARGE<br>in barge has been report<br>of Mile 175.0, LDB. Trans | ed in the  |                 |        |
|                                                                                   | Key          | Probable "Hot" Spots Within 4 Weeks           |        |                          |                                                                              |            |                 |        |
|                                                                                   | <b>♦</b>     | Anticipated Dredging<br>Locations             | Rive   | er Mile                  | Estimated<br>Problematic Date                                                | Dredge ETA | Dredge Complete | Dredge |
|                                                                                   | *            | Groundings                                    |        |                          |                                                                              |            |                 |        |
|                                                                                   |              | Dredge Potter                                 |        |                          |                                                                              |            |                 |        |
|                                                                                   |              | Dredge Hurley                                 |        |                          |                                                                              |            |                 |        |
|                                                                                   |              | Dredge America                                | Please | e click be               | elow to email                                                                |            |                 |        |
|                                                                                   | Red          | Very Likely to be Problematic<br>at Low Water | comm   | comments or suggestions: |                                                                              |            |                 |        |
|                                                                                   | Yellow       | Could be Problematic at Low<br>Water          | mvsnav | <u>/status@u</u>         | sace.army.mil                                                                |            |                 |        |
|                                                                                   | Green        | Problem Resolved                              |        |                          |                                                                              |            |                 |        |
|                                                                                   |              |                                               |        |                          |                                                                              |            |                 |        |