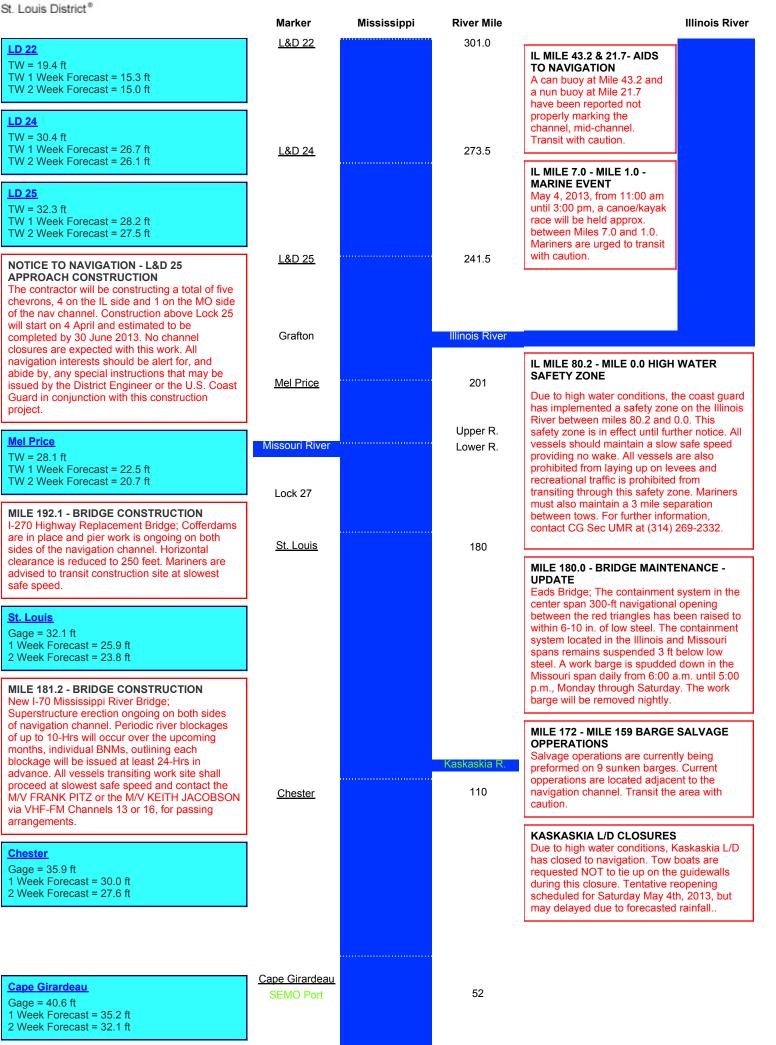

# Additional Risks / Concerns

Several nun buoys have been reported missing through the following reaches:

94.8 - 93.8, 71.2 - 69.5, 55.3 - 50.0, 46.2 - 43.0, & 38.8 - 35.4

Please transit these areas with caution.