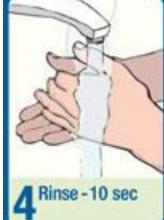

#### **PURPOSE OF TRAINING**

- To reduce the likeliness of a foodborne disease illness through education on food handling and storage.
- To emphasize the importance of proper personal hygiene while involved in preparing or serving food.