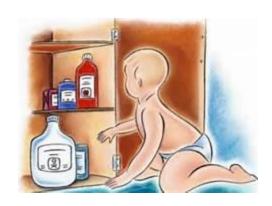

tain proper temperatures at temporary food establishments





#### ICE



- Ice used for consumption must be stored in a clean, sanitized container
- Must be from an approved source (contact Vet Services)
- Ice that is used to keep food products cold (ex. In a cooler), cannot be used for consumption







#### **SERVICE**



#### Servers

- Use serving utensils, NEVER touch food with hands (if you can touch hot foods with a gloved hand it's probably not 135°F.)
- Practice good personal hygiene.

#### Self-service areas

- Constantly monitor
- Maintain food at proper temperatures.
- Keep raw foods separated from cooked or ready-toeat items.



#### **CHILDREN AND PETS**



 Children (11 years of age and younger) and pets are prohibited inside food booths or within roped area, for grills







#### **PESTS**



- Lower the risk of flies and other pests by keeping trash away from food and keeping trash receptacles covered when not in use
- Fans may be used within food booth or food area to draw flying pests away from area. Fans must be clean and without dust on surfaces to avoid contaminating food sources









#### **SUMMARY**



- Some important questions/answers you should take away:
  - What is a PHF/TCS?
  - What is the TDZ?
  - What are good personal hygiene practices?
  - What is the proper storage, handling, and service of food?



# **FOOD HANDLER'S QUIZ**



- The link for the quiz website is at the end of the slideshow.
- Follow the next slides to Register, Enroll and take the Quiz.
- This course is not valid without the quiz and a Food Handler's card, from En