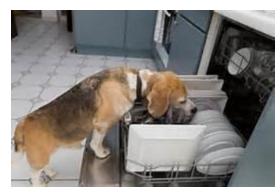

in proper temperatures at temporary food establishments





#### ICE



- Ice used for consumption must be stored in a clean, sanitized container
- Must be from an approved source (contact Vet Services)
- Ice that is used to keep food products cold (ex. In a cooler), cannot be used for consumption







#### **SERVICE**



#### Servers

- Use serving utensils, NEVER touch food with hands (if you can touch hot foods with a gloved hand it's probably not 135°F.)
- Practice good personal hygiene.

#### Self-service areas

- Constantly monitor
- Maintain food at proper temperatures.
- Keep raw foods separated from cooked or ready-toeat items.



#### **CHILDREN AND PETS**



 Children (11 years of age and younger) and pets are prohibited inside food booths or within roped area, for grills







#### **PESTS**



- Lower the risk of flies and other pests by keeping trash away from food and keeping trash receptacles covered when not in use
- Fans may be used within food booth or food area to draw flying pests away from area. Fans must be clean and without dust on surfaces to avoid contaminating food sources









#### **SUMMARY**



- Some important questions/answers you should take away:
  - What is a PHF/TCS?
  - What is the TDZ?
  - What are good personal hygiene practices?
  - What is the proper storage, handling, and service of food?



# **FOOD HANDLER'S QUIZ**



- The link for the quiz website is at the end of the slideshow.
- Follow the next slides to Register, Enroll and take the Quiz.
- This course is not valid without the quiz and a Food Handler's card, from Envi