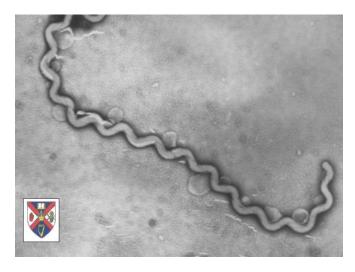

#### INTRODUCTION

- Only a small percentage of actual foodborne illness cases ever get reported.
- 2011 Estimates of Foodborne Illness in the United States
- CDC estimates that each year:
  - \*1 in 6 Americans (or 48 million people) get sick
  - \*128,000 are hospitalized
  - \*3,000 die of a foodborne disease