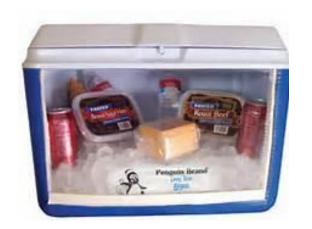

at 135 °F or higher.
- Use proper utensils for serving.
- Discard all food after service from self service bar.
- NEVER mix freshly prepared food with food already being served in self service lines.



#### **LEFTOVERS**



Do not keep ANY PHFs at the end of your event unless you use a refrigeration unit that was monitored to keep 41°F or lower



#### **DELICATESSAN-TYPE SALADS**



 Deli- type salads are prohibited, due to their ability to maintain bacteria, and their difficulty to maintain proper temperatures at temporary food establishments





#### ICE



- Ice used for consumption must be stored in a clean, sanitized container
- Must be from an approved source (contact Vet Services)
- Ice that is used to keep food products cold (ex. In a cooler), cannot be used for consumption







#### **SERVICE**



#### Servers

- Use serving utensils, NEVER touch food with hands (if you can touch hot foods with a gloved hand it's probably not 135°F.)
- Practice good personal hygiene.

#### Self-service areas

- Constantly monitor
- Maintain food at proper temperatures.
- Keep raw foods separated from cooked or ready-toeat items.



#### **CHILDREN AND PETS**



 Children (11 years of age and younger) and pets are prohibited inside food booths or within roped area, for grills







#### **PESTS**



- Lower the risk of flies and other pests by keeping trash away from food and keeping trash receptacles covered when not in use
- Fans may be used within food booth or food area to draw flying pests away from area. Fans must be clean and without dust on surfaces to avoid contamina