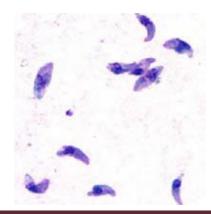

#### INTRODUCTION

- Only a small percentage of actual foodborne illness cases ever get reported.
- 2011 Estimates of Foodborne Illness in the United States
- CDC estimates that each year:
  - \*1 in 6 Americans (or 48 million people) get sick
  - \*128,000 are hospitalized
  - \*3,000 die of a foodborne disease