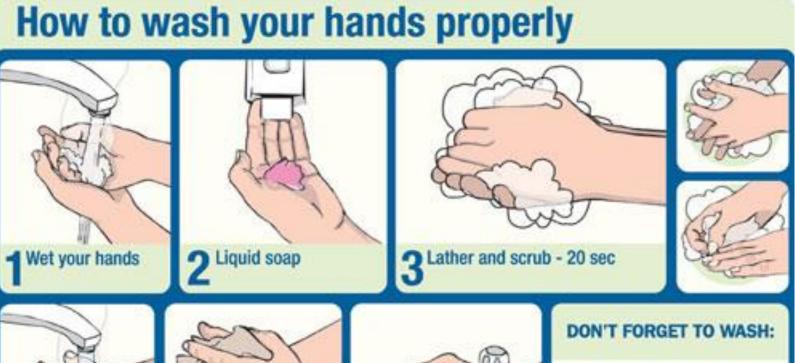

#### **PURPOSE OF TRAINING**

- To reduce the likeliness of a foodborne disease illness through education on food handling and storage.
- To emphasize the importance of proper personal hygiene while involved in preparing or serving food.