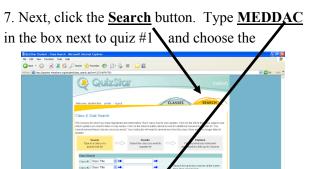

<u>Keyword Search</u> button. Choose the MEDDAC-AK self-care OTC option and register.