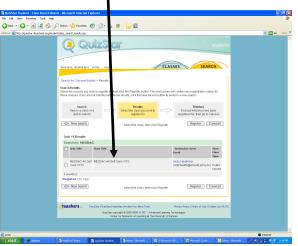

### 8. Take the quiz.

9. Go to the Arctic Health Link office. Get your card and your **'Take Care of Yourself'** book.

10. Go to the pharmacy and get your over the counter meds.