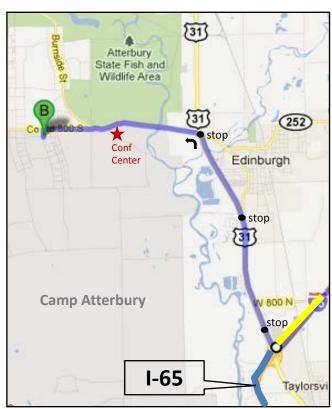

# Louisville International Airport Airport to Camp Atterbury

90.2 miles, 1 hour 23 mins driving Louisville International Airport,

- 1. Depart toward Freedom Way 0.1 mi
- 2. Keep left toward Terminal Dr 0.2 mi
- 3. Keep straight onto Terminal Dr 0.2 mi
- 4. Take ramp right for I-65 North toward Louisville / Indianapolis
- 5. Entering Indiana. Stay on I-65 North 83.8 mi
- 6. At exit 76B, take ramp right for US-31 North toward Edinburgh
- 7. Turn left at 3rd stop light onto Hospital Rd (Co Rd 800 S) (2.8mi)
- 8. Camp Atterbury entrance on left

#### **Camp Atterbury**

Hospital Road (Co Rd 800 S) Edinburgh, IN 46124