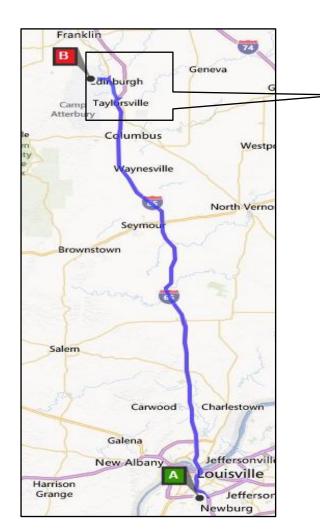

# Louisville International Airport Airport to Camp Atterbury

90.2 miles, 1 hour 23 mins driving Louisville International Airport,

- 1. Depart toward Freedom Way 0.1 mi
- 2. Keep left toward Terminal Dr 0.2 mi
- 3. Keep straight onto Terminal Dr 0.2 mi
- 4. Take ramp right for I-65 North toward Louisville / Indianapolis
- 5. Entering Indiana. Stay on I-65 North 83.8 mi
- 6. At exit 76B, take ramp right for US-31 North toward Edinburgh
- 7. Turn left at 3rd stop light onto Hospital Rd (Co Rd 800 S) (2.8mi)
- 8. Camp Atterbury entrance on left