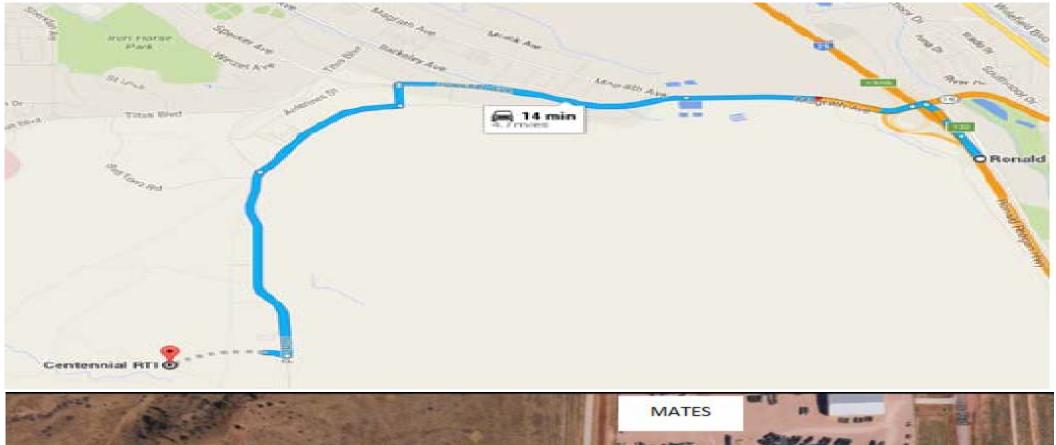

## **BASIC LEADER COURSE (BLC) STRIPMAP**

168<sup>th</sup> Regiment (Regional Training Institute)

8721 Frank Baldwin Rd Bldg. 9121

Fort Carson, CO 80913

## **Directions:**

- 1. From I-25, take exit 132B (Fort Carson, Gate 20)
- 2. Enter the gate with ID and merge onto Magrath Ave
- 3. Stay to the left and continue on Specker Ave.
- 4. At the third traffic light, make a left on Titus Blvd.
- 5. Continue straight on Titus Blvd up the hill (changes into Butts Rd.)
- ${\bf 6.\ Continue\ straight\ on\ Butts\ Rd.\ and\ turn\ right\ on\ Frank\ Baldwin\ Rd.}$

(Street sign located on the right side of road)

7. Continue straight and cross the tank trail.

(Centennial Training Center sign will be apparent from the tank trail.)

(Centennial RTI on Google Maps)