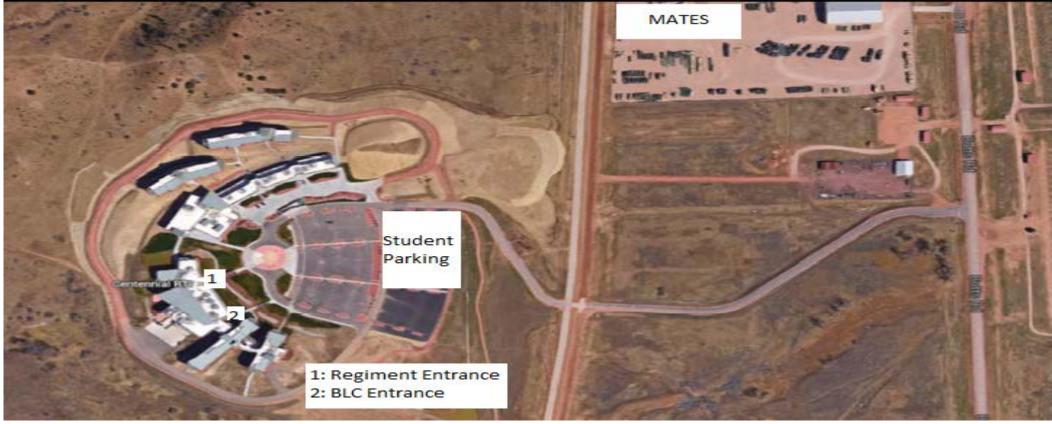

## **BASIC LEADER COURSE (BLC) STRIPMAP**

168<sup>th</sup> Regiment (Regional Training Institute)

8721 Frank Baldwin Rd Bldg. 9121

Fort Carson, CO 80913

## **Directions:**

- 1. From I-25, take exit 132B (Fort Carson, Gate 20)
- 2. Enter the gate with ID and merge onto Magrath Ave
- 3. Stay to the left and continue on Specker Ave.
- 4. At the third traffic light, make a left on Titus Blvd.
- 5. Continue straight on Titus Blvd up the hill (changes into Butts Rd.)
- ${\bf 6.\ Continue\ straight\ on\ Butts\ Rd.\ and\ turn\ right\ on\ Frank\ Baldwin\ Rd.}$

(Street sign located on the right side of road)

7. Continue straight and cross the tank trail.

(Centennial Training Center sign will be apparent from the tank trail.)

(Centennial RTI on Google Maps)