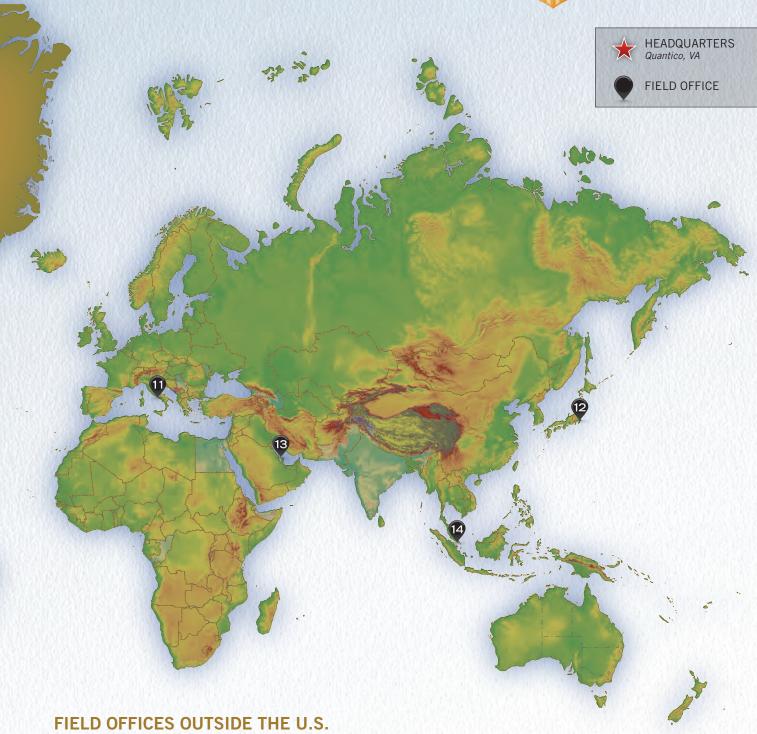

# 11 EUROPE-AFRICA FIELD OFFICE

Naval Support Activity, Naples, Italy

**AOR:** Europe, Africa (less eastern Africa)

## 12 FAR EAST FIELD OFFICE

Fleet Activities Yokosuka, Japan AOR: Japan, Republic of Korea,

AOR: Japan, Republic of Korea, Democratic People's Republic of Korea, People's Republic of China, Republic of China, eastern portions of the Russian Federation, and Mongolia

# 13 MIDDLE EAST FIELD OFFICE

Naval Support Activity Bahrain **AOR:** East Africa, Middle East, western Asia

# 14 SOUTHEAST ASIA FIELD OFFICE

Sembawang, Singapore **AOR:** East Asia, Australia