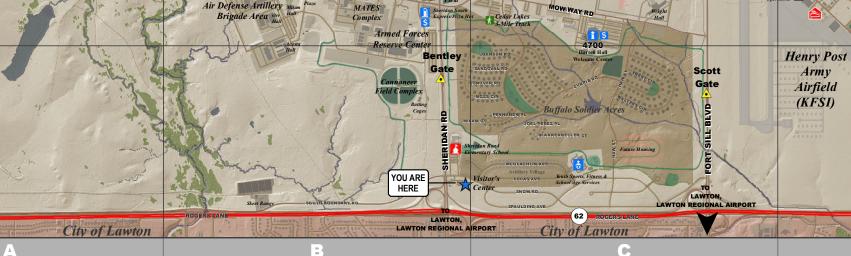

WEST RANG

CACHE, ALTUS

(62)

West

Range

EDUCATION-PUBLIC SCHOOLS D3 Freedom Elementary (5720) D3 Geronimo Road Elementary (5727) B4 Harry S. Truman Education Center ter (3281 eridan Road Elementary (6500) ENTERTAINMENT C2 ADA Museum & Learning Center (1506) C3 Auto Craft Center (2503) D2 Butner Skate Park (601M) D2 FA Museum & Visitor's Center (435) C3 Equipment Check-out (2503) D4 Geronimo Pool (5487M) B4 Goldner Fitness Center (3444) C2 Honeycutt Fitness Center (921) B4 Impact Zone Brewery (3265) \*\* Lake Elmer Thomas Recreation Area (LETRA) C2 Nye Library (1640) D2 Quinette Pool (501M) C4 Rinehart Fitness Center (Pool) (2730) B4 Sheridan Theater (3260) C2 Twin Oaks Bowling Center (935) C1 Water Spray Park FAMILY HOUSING AREA/OFFICES D2 Academic Heights C5 Artillery Village C5 Buffalo Soldier Acres D3 Corral Acres C2 Craig Crossing (Central, East & West) D2 Crescent Hill **D4 Geronimo Acres** D4 Henry Post Manor D1 Medicine Bluff Height C1 Old Cavalry Post Neig D2 Old Post Quad (OPQ) D4 Patriot Estates od Office (1433) D4 Corvias Military Housing Office (5445) C2 Quanah Parker Square D4 Southern Plains Neighborhood Office (5703) C2 White Wolf Manor FINANCIAL INSTITUTIONS C2 Fort Sill National Bank (FSNB) (1647) C4 Fort Sill Credit Union (FSCU) (4116) GATES (SECURITY) \*\* Apache Gate (Truck Entrance) A4 52nd Street Gate B5 Bentley Gate (Visitor Entrance) D5 Gate 2 (Closed) D3 Key Gate (East) D3 Key Gate (West) C5 Scott Gate B5 Visitor's Center (6701T) LODGING D2 Comanche House (460) D3 Aultman Hall (Holiday Inn Express) (5678) D3 Allin Hall (Holiday lin Express) (5676) D3 Allin Hall (Holiday Inn Express) (5676) D3 After Hours Housing (851) D3 Geronimo Lodge (5690) D3 IHG Army Hotels Office (Holiday Inn Express) **MEDICAL FACILITIES & CLINICS** E3 Allen Dental Clinic (6037) E3 Bleak Medical Clinic (6039) D2 Cowen Dental Clinic (6050 B4 Kohler Loop Clinic C3 Thomas Troop Medical Center (2913) C4 Reynold's Army Community Hospital (4301) D2 Veterinary Clinic (0721)