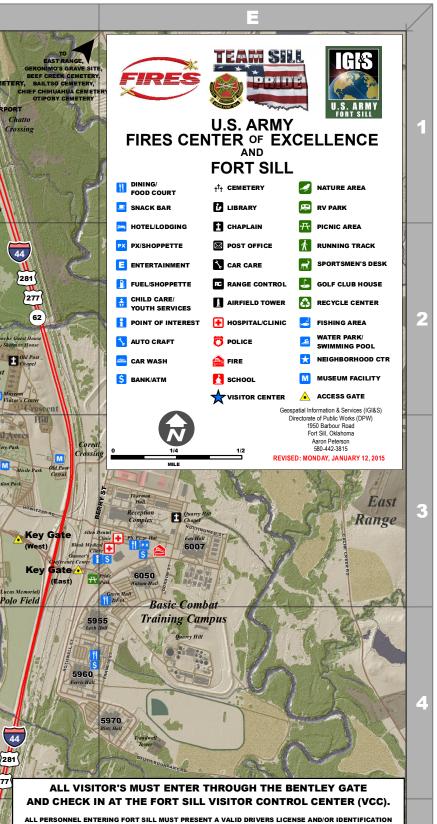

## FORT SILL FACILITY INDEX

AAFES SHOPPING FACILITIES B3 Car Care Center (2444) Commissary (1719) Military Clothing & C2 Military Clothing & Sales (1802) E3 Post Exchange (ATC PX) (6036) C2 Post Exchange (Main PX) (1718) C2 PXTRA (1712) C4 Shoppette-Fort Sill Blvd Express (4117) D3 Shoppette-Sheridan North Express (5650) B4 Shoppette-Sheridan South Express (3985) ATHLETIC & RECREATIONAL PARK D1 Ambrosia Springs Park C1 Ardoin Natural Resources Area D3 Artillery Park D3 Butner Field B5 Cannoneer Field Complex (Batting Cages) C4 Cedar Lakes 3 Mile Track D3 Constitution Park D2 Dan T. Moore Park D1 Fort Sill Golf Course B3 Fye Field D4 Galus Field & Track Lake Elmer Thomas Recreation Area (LETRA) D3 Lucas Memorial Polo Field D2 Martha Songbird Management Area C1 Medicine Creek Park D3 Missle Park D2 Old Post Quad (OPQ) D3 Pride Park C2 Pritchard Field

## CEMETERIES

Bailtso Apache POW Cemetery (West) Beef Creek Apache POW Cemetery (Main) Chief Chihuahua Apache POW Cemetery (East) Fort Sill National Cemetery C3 Fort Sill Pet Cemetery (Annex #1) D2 Fort Sill Pet Cemetery (Veterinary Clinic D2 Fort Sill Post Cemetery (Chief's Knoll) arý Clinic D5 Indian Agency Cemetery \* Otipoby Comanche Cemetery

CHAPLAIN FACILITIES C4 Frontier Chapel (4121) B4 Grierson Chapel (3280) C2 New Post Chapel (1005 D2 Old Post Chapel (425) E3 Quarry Hill Chapel (6008

CHILD & YOUTH SERVICES C4 Cooper Child Devlopment (4125)
C2 Flores Youth Center (1010)
C4 Grierson Child Devlopment (4123)
C4 Tincher Child Devlopment (4122) C5 Youth Sports, Fitness & School Age DINING FACILITIES

WEST RANG

CACHE, ALTUS

(62)

West

Range

EDUCATION-PUBLIC SCHOOLS D3 Freedom Elementary (5720) D3 Geronimo Road Elementary (5727) B4 Harry S. Truman Education Center ter (3281 eridan Road Elementary (6500) ENTERTAINMENT C2 ADA Museum & Learning Center (1506) C3 Auto Craft Center (2503) D2 Butner Skate Park (601M) D2 FA Museum & Visitor's Center (435) C3 Equipment Check-out (2503) D4 Geronimo Pool (5487M) B4 Goldner Fitness Center (3444) C2 Honeycutt Fitness Center (921) B4 Impact Zone Brewery (3265) \*\* Lake Elmer Thomas Recreation Area (LETRA) C2 Nye Library (1640) D2 Quinette Pool (501M) C4 Rinehart Fitness Center (Pool) (2730) B4 Sheridan Theater (3260) C2 Twin Oaks Bowling Center (935) C1 Water Spray Park FAMILY HOUSING AREA/OFFICES D2 Academic Heights C5 Artillery Village C5 Buffalo Soldier Acres D3 Corral Acres C2 Craig Crossing (Central, East & West) D2 Crescent Hill **D4 Geronimo Acres** D4 Henry Post Manor D1 Medicine Bluff Height C1 Old Cavalry Post Neig D2 Old Post Quad (OPQ) D4 Patriot Estates od Office (1433) D4 Corvias Military Housing Office (5445) C2 Quanah Parker Square D4 Southern Plains Neighborhood Office (5703) C2 White Wolf Manor FINANCIAL INSTITUTIONS C2 Fort Sill National Bank (FSNB) (1647) C4 Fort Sill Credit Union (FSCU) (4116) GATES (SECURITY) \*\* Apache Gate (Truck Entrance) A4 52nd Street Gate B5 Bentley Gate (Visitor Entrance) D5 Gate 2 (Closed) D3 Key Gate (East) D3 Key Gate (West) C5 Scott Gate B5 Visitor's Center (6701T) LODGING D2 Comanche House (460) D3 Aultman Hall (Holiday Inn Express) (5678) D3 Allin Hall (Holiday lin Express) (5676) D3 Allin Hall (Holiday Inn Express) (5676) D3 After Hours Housing (851) D3 Geronimo Lodge (5690) D3 IHG Army Hotels Office (Holiday Inn Express) **MEDICAL FACILITIES & CLINICS** E3 Allen Dental Clinic (6037) E3 Bleak Medical Clinic (6039) D2 Cowen Dental Clinic (6050 B4 Kohler Loop Clinic C3 Thomas Troop Medical Center (2913) C4 Reynold's Army Community Hospital (4301) D2 Veterinary Clinic (0721)

C3 Weeks Dental Clinic (2640) SERVICES C2 American Red Cross (1651) C4 Veteran's Administration (VA) (4303)

INSTALLATION FACILITIES B4 Acosta Hall (3932) D4 Adams Hall (5020) C4 Anderson Hall (4401) C3 Artillery Bowl (2926M) E4 Birtz Hall (5970) E4 Birtz Hall (5970) C3 Briggs Hall (2642) D2 Brown, Charles P. Hall (913) C3 Brown, Grantford R. Hall (2745) D3 Brown, Wilburt S. Hall (759) C2 Bryan Hall (Military Police) (1649) C2 Bryan Hall (Military F D2 Burleson Hall (707) D3 Calloway Hall (758) D2 Chervony Hall (914) C4 Cisneros Hall (2750) B3 Clark Hall (3413) D2 Clark Hall (3413) D3 Critz Hall (812) D4 Directorate of Emergency Svcs. (5030) C2 Directorate of Public Works (1950) C2 Directorate of Publi C3 Domeij Hall (2895) C2 Dressler Hall (1313) C3 Durham Hall (3025) C4 Fanning Hall (4101) B4 Fender Hall (3912) D4 Ferris Hall (5960) E3 Fox Hall (6007) D2 Gaffey Hall (755) D2 Garrey Hall (755) E3 Green Hall (565) D2 Gunnell Hall (635) D2 Hamilton Hall (Museun C4 Hartell Hall (Welcome C4 Heath Hall (2735) C3 Hopkins Hall (2760) um) (346) Center) (4700) D3 Irwin Hall After Hours Housing (850) C3 I-See-O Hall (3040) C3 Jark Hall (2600 C3 Jark Hall (2600) C4 Kalsu Hall (3701) D3 Keith Hall (Museum) (238) D2 Knox Hall (751) D4 Lesh Hall (5955) D4 Lesh Hall (5955) B2 Logistics Readiness (LRC) (2258) C4 McClymont Hall (4100) D3 McIntyre Manor Polo Club (5725) D2 McLain Hall (Museum) (345) D2 McNair Hall (FCoE HQ) (455) D4 Mtiar Hall (FCoE HQ) (455) B4 Milam Hall (3907) C3 Monti Hall (3020) C4 NCO Academy (3683) B4 Ngiraked Hall (3908) B4 Orr Hall (3922) C2 Patrick Hurley House (1310) C3 Patterson Hall (2765) C2 Page Hall (922) D3 Pershing Hall (56) C3 Poolaw Hall (3041) C2 Post Office (930) D3 Powers Hall (813) D3 Powers Hall (813) B4 Pruitt Hall (3906) B2 Range Control (1490) B4 Recycling Center (3334) C3 Resiliency Center (2934) B3 Rogers Hall (3411) D2 Seaman Hall (756) 2 Searby Hall (750) 2 Sheridan Hall (652) 2 Sherman House (422) 2ח D4 Shropshire House (5079) D3 Snow Hal (730) C3 Stout Hall (2740) D3 Summerall Hall (840) D2 Taylor Hall (Garrison E3 Thurman Hall (6017) C2 TMP-Transportation M on HQ) (461) orpool (2026) D3 Towes Hall (757) C4 Wright Hall (4402) C4 Wright Hall (4404)