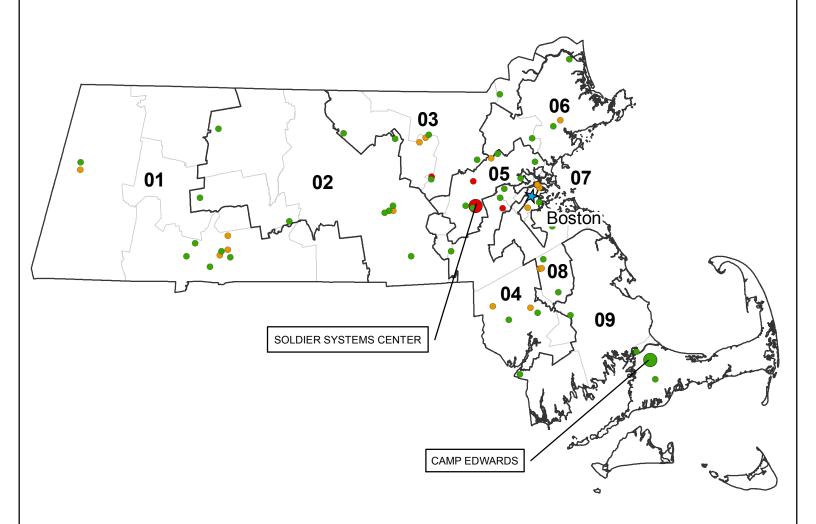

| SITE NAME                         | COMPONENT | STATE     |
|-----------------------------------|-----------|-----------|
| Soldier Systems Center Natick     | AC        | MA        |
| St. Louis Army Ammunition Plant   | BRAC      | MO        |
| Stones Ranch Military Reservation | ARNG      | CT        |
| Stratford Army Engine Plant       | BRAC      | CT        |
| Sunflower Army Ammunition Plant   | BRAC      | KS        |
| Tobyhanna Army Depot              | AC        | PA        |
| Tooele Army Depot                 | AC        | UT        |
| Twin Cities Army Ammunition Plant | BRAC      | MN        |
| Umatilla Chemical Depot           | AC        | OR        |
| US Army Adelphi Laboratory Center | AC        | MD        |
| US Army Garrison Miami            | AC        | ${	t FL}$ |
| Volunteer Army Ammunition Plant   | BRAC      | TN        |
| Volunteer Training Site Catoosa   | ARNG      | GA        |
| Volunteer Training Site Milan     | ARNG      | TN        |
| Walter Reed Army Medical Center   | AC        | DC        |
| Watervliet Arsenal                | AC        | NY        |
| West Point Military Reservation   | AC        | NY        |
| Wh Ford Regional Training Center  | ARNG      | KY        |
| White Sand Missile Range          | AC        | NM        |
| Yuma Proving Ground               | AC        | AZ        |