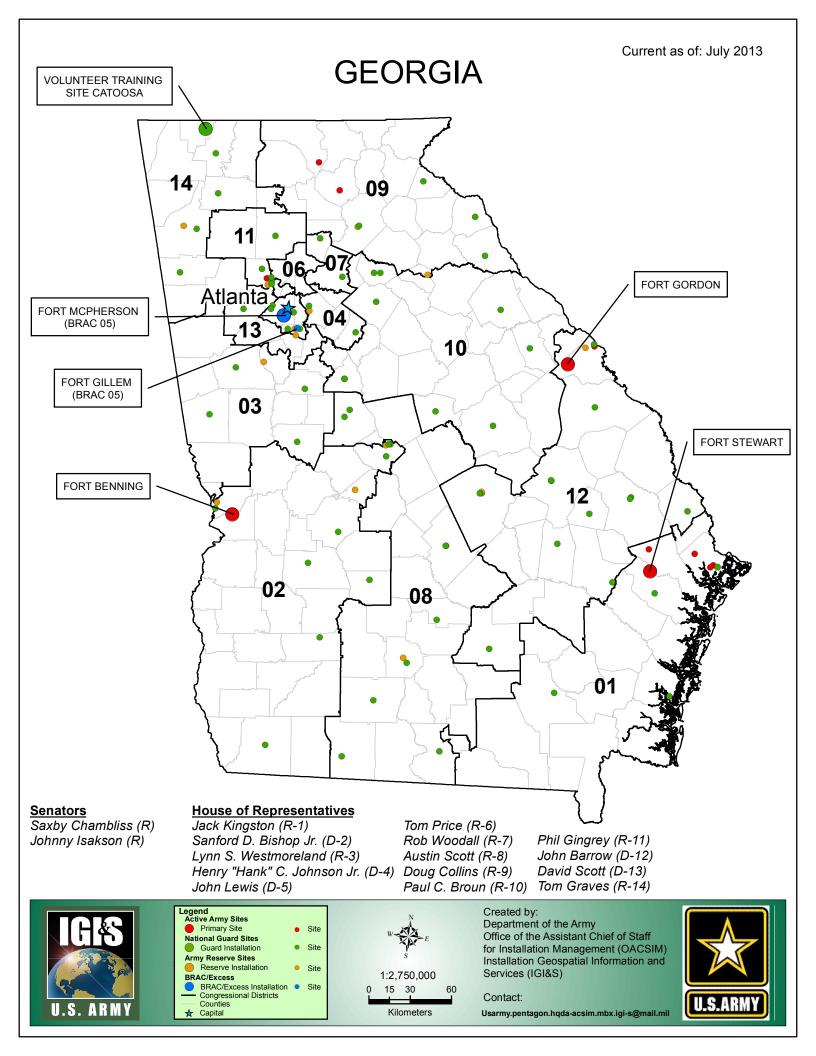

## ALABAMA

| District 1             | Jo Bonner (R)                |        |
|------------------------|------------------------------|--------|
| Active Army            |                              |        |
| Fort Rucker            | Fort Rucker                  | Active |
| Army Guard             |                              |        |
|                        | Aasf 3 Bates Field Mobile    | Active |
|                        | Don Bryant Brewton           | Active |
|                        | Ervin A Byrd Citronelle      | Active |
|                        | Eugene Nall Atmore           | Active |
|                        | F A Mccorkle Mobile          | Active |
| Alabama National Guard | Fort Guy French RC Jackson   | Active |
|                        | Ft Riel Fairhope             | Active |
|                        | Ft Short Millsap Monroeville | Active |
|                        | Ft Whiting Mobile            | Active |
|                        | Oms 28 29 Mobile             | Active |
|                        | William L Smith Foley        | Active |
| Army Reserve           | •                            |        |
|                        | Arlington Point USARC        | Active |
| 81ST RRC - Alabama     | Sgt William W Seay USARC     | Active |
|                        | Wright USARC/AMSA #151(G)    | Active |

| District 2  | Martha Roby (R)             |        |
|-------------|-----------------------------|--------|
| ctive Army  |                             |        |
|             | 10c Stagefield Al           | Active |
|             | Allen Stagefield Al         | Active |
|             | Brown (4b) Stagefield Al    | Active |
|             | Cairns Basefield Al         | Active |
|             | Fort Rucker AL              | Active |
|             | Goldberg Stagefield Al      | Active |
|             | Highbluff Stagefield Al     | Active |
|             | Highfalls Stagefield Al     | Active |
|             | Hunt Stagefield Al          | Active |
|             | Louisville Stagefield Al    | Active |
|             | Nexrad Site Al              | Active |
| Fort Rucker | Rt-331 (Ridgeline 03) Al    | Active |
| FOIT RUCKEI | Rt-332 (Ridgeline 01) Al    | Active |
|             | Rt-333 (Ridgeline 02) Al    | Active |
|             | Rt-334 (Ridgeline 06) Al    | Active |
|             | Rt-335 (Ridgeline 05) Al    | Active |
|             | Rt-336 (Ridgeline 08) Al    | Active |
|             | Rt-337 (Ridgeline 07) Al    | Active |
|             | Runkle Stagefield Al        | Active |
|             | Shell Basefield Al          | Active |
|             | Skelly Stagefield Al        | Active |
|             | Stinson (5ab) Stagefield Al | Active |
|             | Tac X Stagefield Al         | Active |
|             | Toth Stagefield Al          | Active |

| District 2 con't       | Martha Roby (R)                |        |
|------------------------|--------------------------------|--------|
| Army Guard             | •                              |        |
|                        | Buntin Parsons Dothan          | Active |
|                        | Charles L Rowe Elba            | Active |
|                        | Dow Sport RC Brantley          | Active |
|                        | Doil B Sawyer Hartford         | Active |
|                        | Florala                        | Active |
|                        | Frank F Horton Andalusia       | Active |
|                        | Fred M Fleming Geneva          | Active |
|                        | Ft Lindsey D Wright Prattville | Active |
|                        | Ft Malcom A Turner Clayton     | Active |
|                        | Georgiana                      | Active |
| Alabama National Guard | Henry B Steagall Ozark         | Active |
|                        | John M Boddie Wetumpka         | Active |
|                        | Julis W Hicks Enterprise       | Active |
|                        | Montgomery JFHQ AFRC/CSMS 01   | Active |
|                        | R Dewey Piper Tallassee        | Active |
|                        | Ralph W Adams Troy             | Active |
|                        | Raymond Blackmon Eufaula       | Active |
|                        | Richard B Stone Union Springs  | Active |
|                        | Robert E Steiner Greenville    | Active |
|                        | Smd Annex Afrc                 | Active |
|                        | Taylor Hardin Montgomery       | Active |
|                        | Wendell K Taylor Brundidge     | Active |
| Army Reserve           | •                              | •      |
|                        | Bg William P Screws USARC      | Active |
|                        | David Moniac USARC/Amsa 152(G) | Active |
| 81ST RRC - Alabama     | Harry L. Gary, Jr USARC        | Closed |
|                        | Sgt Jack Richburg USARC        | Active |
|                        | William W Evans USARC          | Active |

## ALABAMA

| District 3                          | Mike Rogers (R)                     |           |
|-------------------------------------|-------------------------------------|-----------|
| Active Army                         |                                     |           |
|                                     | Anniston Army Depot                 | Active    |
| Anniston Army Depot                 |                                     |           |
|                                     | McClellan Cemetary                  | Caretaker |
| Fort Benning                        | Fort Benning Al                     | Active    |
| Fort McClellan                      | Fort McClellan                      | Closed    |
| Fort Rucker                         | Rt-330 (Ridgeline 04) Al            | Active    |
| Army Guard                          |                                     | •         |
|                                     | Aubrey G Hicks Oxford               | Active    |
|                                     | Benjamin O Davis Tuskegee           | Active    |
|                                     | Charles A Rollo Auburn              | Active    |
|                                     | Clyde W Osborne Valley              | Active    |
|                                     | Heflin                              | Active    |
|                                     | Ivan R Smith Childersburg           | Active    |
|                                     | J C Reeves Lineville                | Active    |
| Alabama National Guard              | Jabe Brassell Phenix City           | Active    |
|                                     | John H Forney Jacksonville          | Active    |
|                                     | Lauris D Graves Talladega           | Active    |
|                                     | M W Speaks RC Alexander City        | Active    |
|                                     | Opelika                             | Active    |
|                                     | Pete Phillips Ashland               | Active    |
|                                     | Springville Readiness CTR           | Active    |
|                                     | Sylacauga                           | Active    |
| F                                   | Fort Mcclellan Arng Tng Center      | Active    |
| Fort McClellan ARNG Training Center | Mout Training Site - Fort Mcclellan | Active    |
| Trailing Center                     | Mcclellan                           | Active    |
| Army Reserve                        | •                                   |           |
|                                     | 310th Chem USARC                    | Active    |
|                                     | Bill Nichols USARC/Ecs #158         | Active    |
| 81ST RRC - Alabama                  | Cleveland Leigh Abbott USARC        | Active    |
|                                     | Pelham Rock Crusher Site            | Active    |
|                                     | Robert R Marde USARC                | Active    |

| District 4             | Robert Aderholt (R)          |        |
|------------------------|------------------------------|--------|
| Army Guard             |                              |        |
|                        | Billy F Roberts Haleyville   | Active |
|                        | Clarence F Rhea Gadsden      | Active |
|                        | Cullman Csms 2               | Active |
|                        | Cullman Ng Spt Fac           | Active |
|                        | Double Springs               | Active |
|                        | Fort Oscar L. Adams Winfield | Active |
|                        | Ft Sequoyah Fort Payne       | Active |
|                        | Halleyville AFRC             | Active |
| Alabama National Guard | Hamilton                     | Active |
| Alabama National Odard | Herman L Brewington Moulton  | Active |
|                        | Jasper Readiness Center      | Active |
|                        | Joseph H Nathan Sheffield    | Active |
|                        | Kd Range                     | Active |
|                        | Millport                     | Active |
|                        | R C Davis RC Albertville     | Active |
|                        | Tom Bevill Fayette           | Active |
|                        | Vernon                       | Active |
|                        | Wilburn B Fowler Arab        | Active |

| District 4 (cont.) | Robert Aderholt (R)              |        |
|--------------------|----------------------------------|--------|
| Army Reserve       |                                  |        |
|                    | E Chestnut St Gadsden            | Active |
| 82nd RRC - Alabama | Gen Joseph Wheeler USARC- Leased | Active |
|                    | Jasper USARC                     | Active |
|                    | USARC Sheffield                  | Active |

| District 5             | Mo Brooks (R)                 |        |
|------------------------|-------------------------------|--------|
| Active Army            |                               |        |
| Redstone Arsenal       | Redstone Arsenal              | Active |
| Army Guard             |                               |        |
|                        | Afrc Quarles Flowers Decatur  | Active |
|                        | Charles P Bailey Athens       | Active |
| Alabama National Guard | Cromwell Pickens Florence     | Active |
|                        | Ferrell Vest Hartselle        | Active |
|                        | Huntsville                    | Active |
|                        | Jackson M Balch Huntsville    | Active |
|                        | Raymond W Jones Huntsville    | Active |
|                        | Scottsboro Readiness Center   | Active |
| Army Reserve           |                               | -      |
| 81ST RRC - Alabama     | Huntsville USARC/Amsa #145(G) | Active |

| District 6             | Spencer Bachus (R)             |        |  |
|------------------------|--------------------------------|--------|--|
| Army Guard             | •                              |        |  |
|                        | Calera                         | Active |  |
|                        | Henry H Cobb Jr Pelham         | Active |  |
|                        | I Judson Snead Centreville     | Active |  |
| Alabama National Guard | Ivan F Smith Clanton           | Active |  |
|                        | Oneonta                        | Active |  |
|                        | Ts Walter J Hanna Birmingham   | Active |  |
|                        | Vincent                        | Active |  |
|                        | W C Mulkey Homewood            | Active |  |
|                        | William N Griffin RC Goodwater | Active |  |
| Army Reserve           |                                |        |  |
| 81ST RRC - Alabama     | Horace B Hanson USARC          | Active |  |
|                        | Oxmoor S Industrial Park USARC | Active |  |

## ALABAMA

| District 7             | Terri A. Sewell (D)           |        |  |  |
|------------------------|-------------------------------|--------|--|--|
| Active Army            |                               |        |  |  |
| Fort Benning           | Warehouse Montgomery          | Excess |  |  |
|                        |                               |        |  |  |
| Army Guard             |                               |        |  |  |
|                        | Aasf02 Birmingham             | Active |  |  |
|                        | Afrc Birmingham               | Active |  |  |
|                        | Aliceville Readiness CTR      | Active |  |  |
|                        | Birmingham AFRC 1 - Airport   | Active |  |  |
|                        | Birmingham AFRC 2 - Airport   | Active |  |  |
|                        | Blakeney Kerby RC Thomasville | Active |  |  |
|                        | Bob Locke Butler              | Active |  |  |
|                        | Camden                        | Active |  |  |
|                        | Ft H W Johnson Demopolis      | Active |  |  |
| Alabama National Guard | Linden                        | Active |  |  |
|                        | Luke E Reed RC Grove Hill     | Active |  |  |
|                        | Marion                        | Active |  |  |
|                        | Northport                     | Active |  |  |
|                        | Oms 11 Birmingham             | Active |  |  |
|                        | Powell Shamblin Northport     | Active |  |  |
|                        | R W Shepherd RC Hope Hull     | Active |  |  |
|                        | Selma Readiness Center/Fms 18 | Active |  |  |
|                        | Thomas H Moorer Fort Deposit  | Active |  |  |
|                        | WMDCST RC Montgomery          | Active |  |  |
| Army Reserve           | •                             |        |  |  |
|                        | Andrew Leslie Jackson USARC   | Active |  |  |
|                        | Finnell Afrc/Amsa #154(G)     | Active |  |  |
| 81ST RRC - Alabama     | Gordo USARC                   | Active |  |  |
|                        | Green Springs USARC/Amsa #141 | Active |  |  |
|                        |                               |        |  |  |