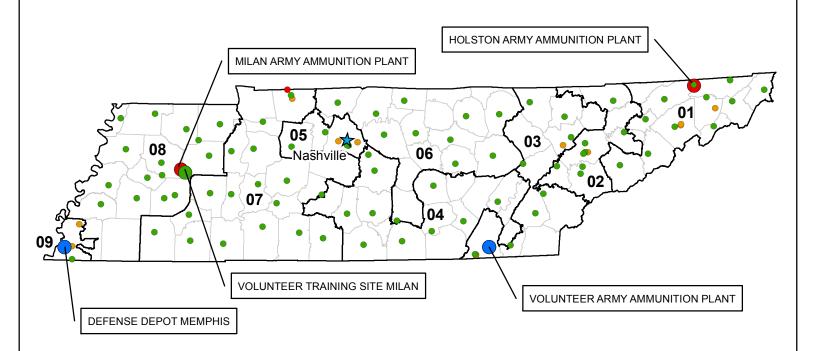

| SITE NAME                               | COMPONENT | STATE |
|-----------------------------------------|-----------|-------|
| Fort Sill                               | AC        | OK    |
| Fort Stewart                            | AC        | GA    |
| Fort Wainwright                         | AC        | AK    |
| Fort Wm Henry Harrison Training Site    | ARNG      | MT    |
| Fort Wolters Training Center            | ARNG      | TX    |
| Greenlief Training Site                 | ARNG      | NE    |
| Hawthorne Army Depot                    | AC        | NV    |
| Holston Army Ammunition Plant           | AC        | TN    |
| Indiana Army Ammunition Plant           | BRAC      | IN    |
| Iowa Army Ammunition Plant              | AC        | IA    |
| Jefferson Proving Ground                | BRAC      | IN    |
| Joint Base Lewis-McChord                | AC        | WA    |
| Joint Base Myer-Henderson Hall          | AC        | VA    |
| Joint Systems Manufacturing Center Lima | AC        | ОН    |
| Joliet Army Ammunition Plant Elwood     | BRAC      | IL    |
| Joliet Army Ammunition Plant Kankakee   | BRAC      | IL    |
| Lake City Army Ammunition Plant         | AC        | MO    |
| Letterkenny Army Depot                  | AC        | PA    |
| Lexington Facility                      | BRAC      | KY    |
| Longhorn Army Ammunition Plant          | BRAC      | TX    |
| Louisiana Army Ammunition Plant         | BRAC      | LA    |
| Marseilles Training Center              | ARNG      | IL    |
| McAlester Army Ammunition Plant         | AC        | OK    |
| Milan Army Ammunition Plant             | AC        | TN    |
| Military Ocean Terminal Concord         | AC        | CA    |
| Military Ocean Terminal Sunny Point     | AC        | NC    |
| National Training Center & Fort Irwin   | AC        | CA    |
| Oakland Army Base                       | BRAC      | CA    |
| Orchard Range                           | ARNG      | ID    |
| Picatinny Arsenal                       | AC        | NJ    |
| Pine Bluff Arsenal                      | AC        | AR    |
| Presidio of Monterey                    | AC        | CA    |
| Pueblo Chemical Depot                   | AC        | CO    |
| Radford Army Ammunition Plant           | AC        | VA    |
| Ravenna Training and Logistics Site     | ARNG      | ОН    |
| Red River Army Depot                    | AC        | TX    |
| Redstone Arsenal                        | AC        | AL    |
| Rock Island Arsenal                     | AC        | IL    |
| Rocky Mountain Arsenal                  | BRAC      | CO    |
| Sacramento Army Depot                   | BRAC      | CA    |
| Savanna Army Depot Activity             | BRAC      | IL    |
| Schofield Barracks                      | AC        | HI    |
| Scranton Army Ammunition Plant          | AC        | PA    |
| Seneca Army Depot Activity              | BRAC      | NY    |
| Sierra Army Depot                       | AC        | CA    |
|                                         | =         |       |

| SITE NAME                         | COMPONENT | STATE     |
|-----------------------------------|-----------|-----------|
| Soldier Systems Center Natick     | AC        | MA        |
| St. Louis Army Ammunition Plant   | BRAC      | MO        |
| Stones Ranch Military Reservation | ARNG      | CT        |
| Stratford Army Engine Plant       | BRAC      | CT        |
| Sunflower Army Ammunition Plant   | BRAC      | KS        |
| Tobyhanna Army Depot              | AC        | PA        |
| Tooele Army Depot                 | AC        | UT        |
| Twin Cities Army Ammunition Plant | BRAC      | MN        |
| Umatilla Chemical Depot           | AC        | OR        |
| US Army Adelphi Laboratory Center | AC        | MD        |
| US Army Garrison Miami            | AC        | ${	t FL}$ |
| Volunteer Army Ammunition Plant   | BRAC      | TN        |
| Volunteer Training Site Catoosa   | ARNG      | GA        |
| Volunteer Training Site Milan     | ARNG      | TN        |
| Walter Reed Army Medical Center   | AC        | DC        |
| Watervliet Arsenal                | AC        | NY        |
| West Point Military Reservation   | AC        | NY        |
| Wh Ford Regional Training Center  | ARNG      | KY        |
| White Sand Missile Range          | AC        | NM        |
| Yuma Proving Ground               | AC        | AZ        |