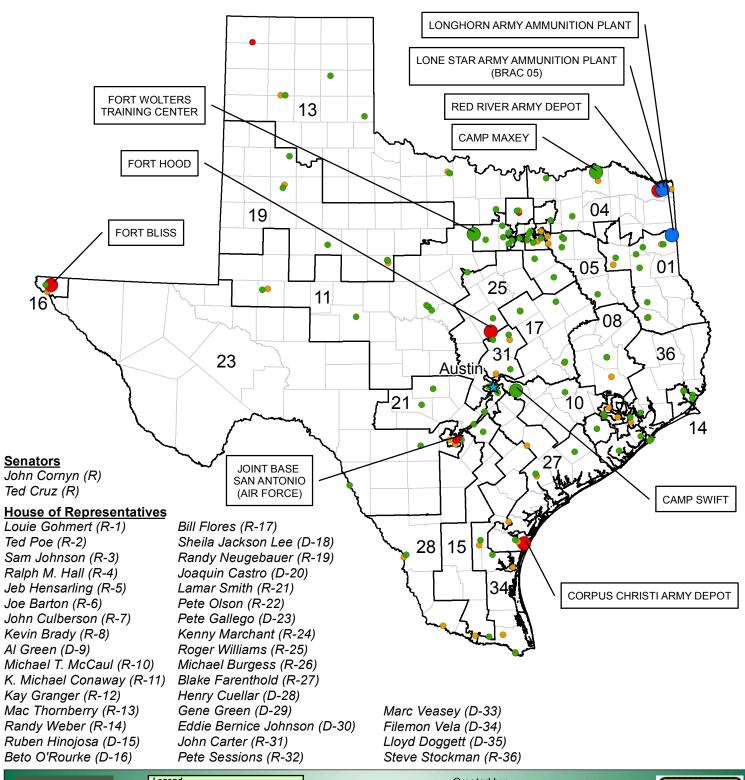

tage Road Bartlett                  | Active |
|                          | Bartlett Recru Store Front-Leased         | Active |
|                          | Clarksville Recruiting Store Front-Leased | Active |
| Tennessee National Guard | Franklin Recruiting Store Front           | Closed |
|                          | Hickory Hollow Storefront                 | Active |
|                          | Cordova Storefront                        | Active |
|                          | Sevierville                               | Active |
|                          | Millington                                | Active |
| my Reserves              |                                           |        |
| 81st RSC                 | Csm Paul B. Huff USARC                    | Active |

## **TEXAS**









Kilometers

150

0 37.5 75

Created by:
Department of the Army
Office of the Assistant Chief of Staff
for Installation Management (OACSIM)
Installation Geospatial Information and
Services (IGI&S)



Contact:

#### **TEXAS Army Sites and District Representatives** District 1 Louie Gohmert (R) District 6 Joe Barton (R) Active Army Army Guard Longhorn AAP Excess Arlington Longhorn Army Ammunition Plant\* Corsicana Army Guard Texas National Guard Henderson Active Waxahachie Kilgore Active Longview - Armory Active District 7 John Culberson (R) Lufkin Active Army Guard Marshall Active Barker Reservoir **Texas National Guard** Nacogdoches Active Houston - Westheimer Texas National Guard Str Fnt Recruiters Longview 1-Leased To Be Acq. Str Fnt Recruiters Houston 3-Leased Str Fnt Recruiters