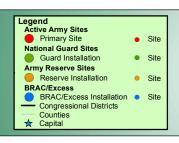

| NH Veterans Cemetery                      | Active |
|                                 | Plymouth Readiness Center                 | Active |
|                                 | State Military Reservation                | Active |
| Army Reserve                    |                                           |        |
| 99th RSC                        | USARC Keene                               | Active |

## **NEW JERSEY**



#### <u>Senators</u> Jeff Chiesa (R) Robert Menendez (D)

#### **House of Representatives**

Robert E. Andrews (D-1)
Frank LoBiondo (R-2)
Jon Runyan (R-3)
Chris Smith (R-4)
Scott Garrett (R-5)
Frank Pallone Jr. (D-6)
Leonard Lance (R-7)
Albio Sires (D-8)
Bill Pascrell Jr. (D-9)
Donald Payne Jr. (D-10)
Rodney Frelinghuysen (R-11)



Rush Holt (D-12)





Created by:
Department of the Army
Office of the Assistant Chief of Staff
for Installation Management (OACSIM)
Installation Geospatial Information and
Services (IGI&S)

Contact:



#### **NEW JERSEY Army Sites and District Representatives District 6** District 1 Robert E. Andrews (D) Frank Pallone Jr. (D) Army Guard Army Guard Active Cherry Hill New Jersey National Guard New Jersey National Guard Woodbridge Active Active Woodbury Army Reserve Army Reserve Mg William Weigel Usarc Active 99th Regional Support 99th Regional Support Sfc Nelson B.Brittin USARC Active Command Command Sgt J.W. Joyce Kilmer Usarc Active District 2 District 7 Frank LoBiondo (R) Leonard Lance (R) Army Guard Army Guard Atlantic City Active Flemington Active Bridgeton Outgranted New Jersey National Guard Princeton