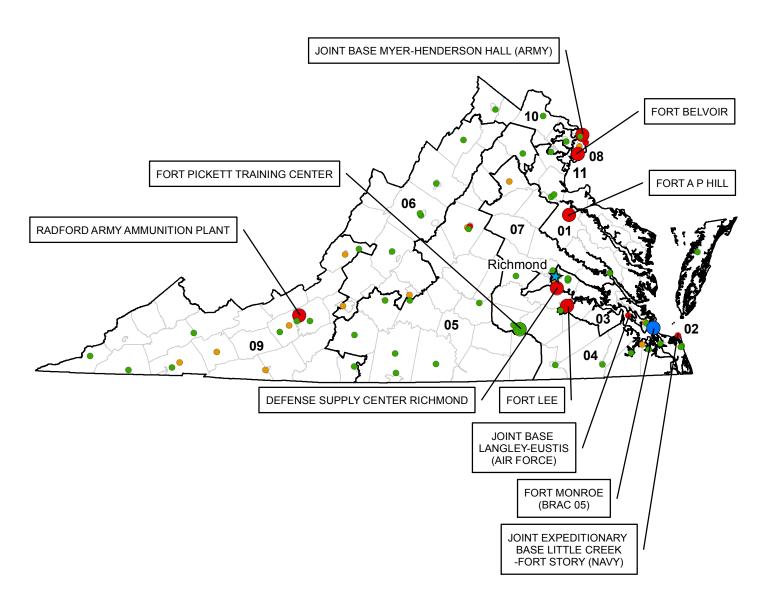

| SITE NAME                          | COMPONENT | STATE        |
|------------------------------------|-----------|--------------|
| Defense Supply Center Philadelphia | AC        | PA           |
| Defense Supply Center Richmond     | AC        | VA           |
| Deseret Chemical Depot             | AC        | UT           |
| Detroit Arsenal                    | AC        | MI           |
| Dugway Proving Ground              | AC        | UT           |
| Ethan Allen Range                  | ARNG      | VT           |
| Fort AP Hill                       | AC        | VA           |
| Fort Belvoir                       | AC        | VA           |
| Fort Benjamin Harrison             | BRAC      | IN           |
| Fort Benning                       | AC        | GA           |
| Fort Bliss                         | AC        | TX           |
| Fort Bragg                         | AC        | NC           |
| Fort Buchanan                      | RC        | PR           |
| Fort Campbell                      | AC        | KY           |
| Fort Carson                        | AC        | CO           |
| Fort Chaffee Training Center       | ARNG      | AR           |
| Fort Custer Training Center        | ARNG      | MI           |
| Fort Detrick                       | AC        | MD           |
| Fort Dix                           | RC        | NJ           |
| Fort Drum                          | AC        | NY           |
| Fort George G. Meade               | AC        | MD           |
| Fort Gordon                        | AC        | GA           |
| Fort Greely                        | AC        | AK           |
| Fort Hamilton                      | AC        | NY           |
| Fort Hood                          | AC        | TX           |
| Fort Huachuca                      | AC        | AZ           |
| Fort Indiantown Gap Training Site  | ARNG      | PA           |
| Fort Jackson                       | AC        | SC           |
| Fort Knox                          | AC        | KY           |
| Fort Leavenworth                   | AC        | KS           |
| Fort Lee                           | AC        | VA           |
| Fort Leonard Wood                  | AC        | MO           |
| Fort McClellan                     | BRAC      | AL           |
| Fort McClellan Training Center     | ARNG      | AL           |
| Fort McCoy                         | RC        | WI           |
| Fort McPherson                     | AC        | GA           |
| Fort Monmouth                      | AC        | ŊJ           |
| Fort Monroe                        | AC        | VA           |
| Fort Myer                          | AC        | VA           |
| Fort Ord                           | BRAC      | CA           |
| Fort Pickett Training Center       | ARNG      | VA           |
| Fort Polk                          | AC        | LA           |
| Fort Riley                         | AC        | KS           |
| Fort Rucker                        | AC        | AL           |
| Fort Shafter                       | AC        | HI           |
|                                    |           | <del>-</del> |

| SITE NAME                               | COMPONENT | STATE |
|-----------------------------------------|-----------|-------|
| Fort Sill                               | AC        | OK    |
| Fort Stewart                            | AC        | GA    |
| Fort Wainwright                         | AC        | AK    |
| Fort Wm Henry Harrison Training Site    | ARNG      | MT    |
| Fort Wolters Training Center            | ARNG      | TX    |
| Greenlief Training Site                 | ARNG      | NE    |
| Hawthorne Army Depot                    | AC        | NV    |
| Holston Army Ammunition Plant           | AC        | TN    |
| Indiana Army Ammunition Plant           | BRAC      | IN    |
| Iowa Army Ammunition Plant              | AC        | IA    |
| Jefferson Proving Ground                | BRAC      | IN    |
| Joint Base Lewis-McChord                | AC        | WA    |
| Joint Base Myer-Henderson Hall          | AC        | VA    |
| Joint Systems Manufacturing Center Lima | AC        | ОН    |
| Joliet Army Ammunition Plant Elwood     | BRAC      | IL    |
| Joliet Army Ammunition Plant Kankakee   | BRAC      | IL    |
| Lake City Army Ammunition Plant         | AC        | MO    |
| Letterkenny Army Depot                  | AC        | PA    |
| Lexington Facility                      | BRAC      | KY    |
| Longhorn Army Ammunition Plant          | BRAC      | TX    |
| Louisiana Army Ammunition Plant         | BRAC      | LA    |
| Marseilles Training Center              | ARNG      | IL    |
| McAlester Army Ammunition Plant         | AC        | OK    |
| Milan Army Ammunition Plant             | AC        | TN    |
| Military Ocean Terminal Concord         | AC        | CA    |
| Military Ocean Terminal Sunny Point     | AC        | NC    |
| National Training Center & Fort Irwin   | AC        | CA    |
| Oakland Army Base                       | BRAC      | CA    |
| Orchard Range                           | ARNG      | ID    |
| Picatinny Arsenal                       | AC        | NJ    |
| Pine Bluff Arsenal                      | AC        | AR    |
| Presidio of Monterey                    | AC        | CA    |
| Pueblo Chemical Depot                   | AC        | CO    |
| Radford Army Ammunition Plant           | AC        | VA    |
| Ravenna Training and Logistics Site     | ARNG      | ОН    |
| Red River Army Depot                    | AC        | TX    |
| Redstone Arsenal                        | AC        | AL    |
| Rock Island Arsenal                     | AC        | IL    |
| Rocky Mountain Arsenal                  | BRAC      | CO    |
| Sacramento Army Depot                   | BRAC      | CA    |
| Savanna Army Depot Activity             | BRAC      | IL    |
| Schofield Barracks                      | AC        | HI    |
| Scranton Army Ammunition Plant          | AC        | PA    |
| Seneca Army Depot Activity              | BRAC      | NY    |
| Sierra Army Depot                       | AC        | CA    |
|                                         | =         |       |