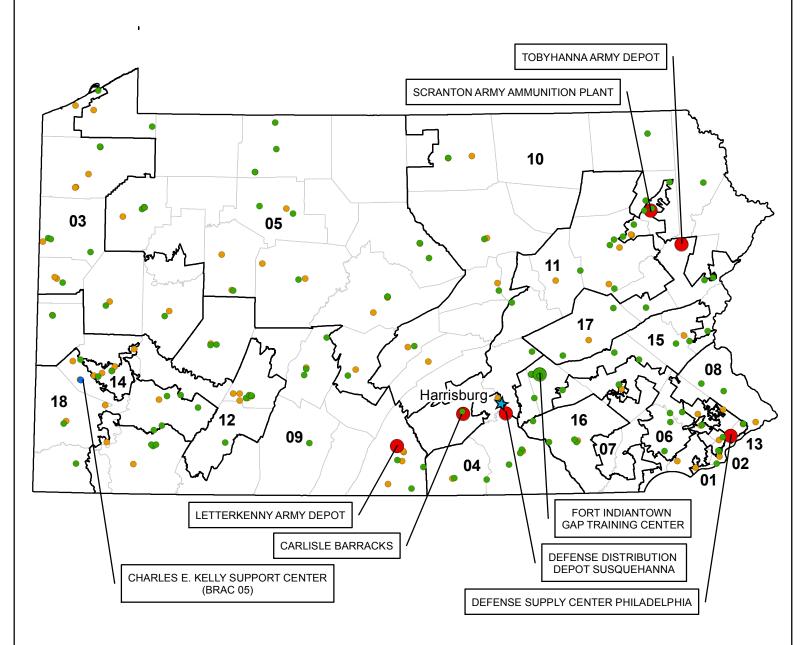

| SITE NAME                               | COMPONENT | STATE |
|-----------------------------------------|-----------|-------|
| Fort Sill                               | AC        | OK    |
| Fort Stewart                            | AC        | GA    |
| Fort Wainwright                         | AC        | AK    |
| Fort Wm Henry Harrison Training Site    | ARNG      | MT    |
| Fort Wolters Training Center            | ARNG      | TX    |
| Greenlief Training Site                 | ARNG      | NE    |
| Hawthorne Army Depot                    | AC        | NV    |
| Holston Army Ammunition Plant           | AC        | TN    |
| Indiana Army Ammunition Plant           | BRAC      | IN    |
| Iowa Army Ammunition Plant              | AC        | IA    |
| Jefferson Proving Ground                | BRAC      | IN    |
| Joint Base Lewis-McChord                | AC        | WA    |
| Joint Base Myer-Henderson Hall          | AC        | VA    |
| Joint Systems Manufacturing Center Lima | AC        | ОН    |
| Joliet Army Ammunition Plant Elwood     | BRAC      | IL    |
| Joliet Army Ammunition Plant Kankakee   | BRAC      | IL    |
| Lake City Army Ammunition Plant         | AC        | MO    |
| Letterkenny Army Depot                  | AC        | PA    |
| Lexington Facility                      | BRAC      | KY    |
| Longhorn Army Ammunition Plant          | BRAC      | TX    |
| Louisiana Army Ammunition Plant         | BRAC      | LA    |
| Marseilles Training Center              | ARNG      | IL    |
| McAlester Army Ammunition Plant         | AC        | OK    |
| Milan Army Ammunition Plant             | AC        | TN    |
| Military Ocean Terminal Concord         | AC        | CA    |
| Military Ocean Terminal Sunny Point     | AC        | NC    |
| National Training Center & Fort Irwin   | AC        | CA    |
| Oakland Army Base                       | BRAC      | CA    |
| Orchard Range                           | ARNG      | ID    |
| Picatinny Arsenal                       | AC        | NJ    |
| Pine Bluff Arsenal                      | AC        | AR    |
| Presidio of Monterey                    | AC        | CA    |
| Pueblo Chemical Depot                   | AC        | CO    |
| Radford Army Ammunition Plant           | AC        | VA    |
| Ravenna Training and Logistics Site     | ARNG      | ОН    |
| Red River Army Depot                    | AC        | TX    |
| Redstone Arsenal                        | AC        | AL    |
| Rock Island Arsenal                     | AC        | IL    |
| Rocky Mountain Arsenal                  | BRAC      | CO    |
| Sacramento Army Depot                   | BRAC      | CA    |
| Savanna Army Depot Activity             | BRAC      | IL    |
| Schofield Barracks                      | AC        | HI    |
| Scranton Army Ammunition Plant          | AC        | PA    |
| Seneca Army Depot Activity              | BRAC      | NY    |
| Sierra Army Depot                       | AC        | CA    |
|                                         | =         |       |

| SITE NAME                         | COMPONENT | STATE     |
|-----------------------------------|-----------|-----------|
| Soldier Systems Center Natick     | AC        | MA        |
| St. Louis Army Ammunition Plant   | BRAC      | MO        |
| Stones Ranch Military Reservation | ARNG      | CT        |
| Stratford Army Engine Plant       | BRAC      | CT        |
| Sunflower Army Ammunition Plant   | BRAC      | KS        |
| Tobyhanna Army Depot              | AC        | PA        |
| Tooele Army Depot                 | AC        | UT        |
| Twin Cities Army Ammunition Plant | BRAC      | MN        |
| Umatilla Chemical Depot           | AC        | OR        |
| US Army Adelphi Laboratory Center | AC        | MD        |
| US Army Garrison Miami            | AC        | ${	t FL}$ |
| Volunteer Army Ammunition Plant   | BRAC      | TN        |
| Volunteer Training Site Catoosa   | ARNG      | GA        |
| Volunteer Training Site Milan     | ARNG      | TN        |
| Walter Reed Army Medical Center   | AC        | DC        |
| Watervliet Arsenal                | AC        | NY        |
| West Point Military Reservation   | AC        | NY        |
| Wh Ford Regional Training Center  | ARNG      | KY        |
| White Sand Missile Range          | AC        | NM        |
| Yuma Proving Ground               | AC        | AZ        |