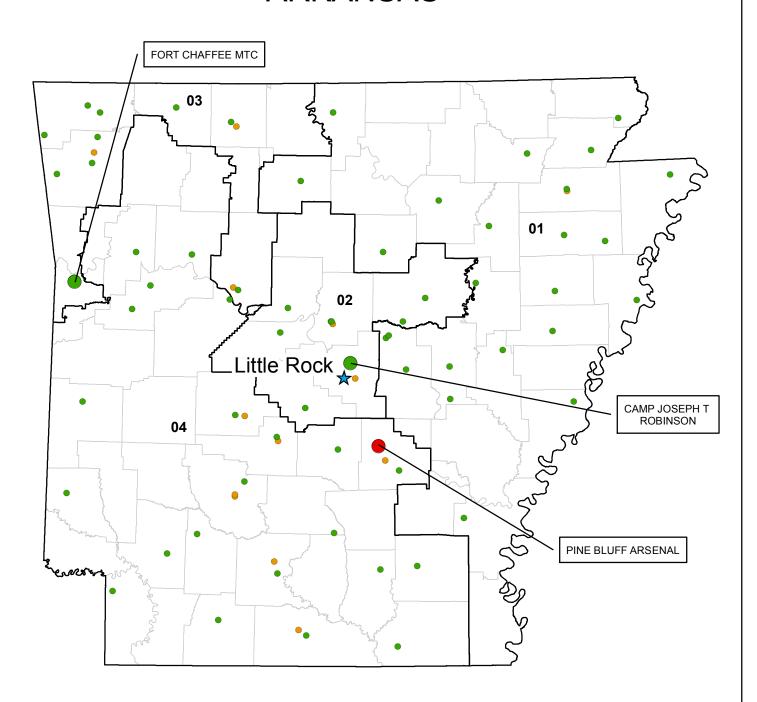

## ARKANSAS

| District 1                       | Rick Crawford (R)               |        |
|----------------------------------|---------------------------------|--------|
| Army Guard                       |                                 |        |
|                                  | Augusta                         | Active |
|                                  | Batesville                      | Active |
|                                  | Blytheville                     | Active |
|                                  | Brinkley                        | Active |
|                                  | Cabot Arngrc                    | Active |
|                                  | Cabot Readiness Center (Leased) | Active |
|                                  | Dumas                           | Active |
|                                  | Forrest City                    | Active |
|                                  | Harrisburg                      | Active |
|                                  | Hazen                           | Active |
|                                  | Heber Springs                   | Active |
| A. N. C. 10 1                    | Jonesboro                       | Active |
| Arkansas National Guard          | Lonoke                          | Active |
|                                  | Marked Tree                     | Active |
|                                  | Marshall                        | Active |
|                                  | Mountain Home                   | Active |
|                                  | Newport                         | Active |
|                                  | Paragould                       | Active |
|                                  | Rector                          | Active |
|                                  | Stuttgart                       | Active |
|                                  | Walnut Ridge                    | Active |
|                                  | West Helena                     | Active |
|                                  | West Memphis                    | Active |
|                                  | Wynne                           | Active |
| Army Reserve                     |                                 |        |
| 63rd Regional Support<br>Command | Jonesboro USARC                 | Active |

| District 2              | Tim Griffin (R)           |        |  |  |
|-------------------------|---------------------------|--------|--|--|
| Army Guard              |                           |        |  |  |
|                         | Beebe                     | Active |  |  |
|                         | Benton                    | Active |  |  |
|                         | Conway                    | Active |  |  |
| Arkansas National Guard | Conway Arngrc/Fms         | Active |  |  |
|                         | Morrilton                 | Active |  |  |
|                         | Perryville                | Active |  |  |
|                         | Searcy                    | Active |  |  |
| Camp Joseph T Robinson  | Camp Joseph T Robinson    | Active |  |  |
| Army Reserve            | •                         | •      |  |  |
|                         | Eldridge-Harrington USARC | Active |  |  |
| 63rd RSC                | Maurice Britt USARC       | Active |  |  |
|                         | Oscar C Finkbeiner USARC  | Active |  |  |

| District 3                       | Steve Womack (R)          |        |  |
|----------------------------------|---------------------------|--------|--|
| Army Guard                       |                           |        |  |
|                                  | Bentonville               | Active |  |
|                                  | Berryville                | Active |  |
|                                  | Fayetteville              | Active |  |
|                                  | Harrison                  | Active |  |
| Arkansas National Guard          | Lincoln                   | Active |  |
|                                  | Rogers                    | Active |  |
|                                  | Russellville              | Active |  |
|                                  | Siloam Springs            | Active |  |
|                                  | Springdale                | Active |  |
| Fort Chaffee Training Ctr        | Fort Chaffee MTC          | Active |  |
| Army Reserve                     | •                         |        |  |
|                                  | BG William O Darby USARC  | Active |  |
| 00 10 1 10 1                     | Charles L Gillihand USARC | Active |  |
| 63rd Regional Support<br>Command | ECS 15                    | Active |  |
|                                  | Leroy R Pond USARC        | Active |  |
|                                  | Russellville USARC        | Active |  |

|                                  | Tudooniviiio ooruto        | 1      |
|----------------------------------|----------------------------|--------|
|                                  | IT 0 " (D)                 |        |
| District 4                       | Tom Cotton (R)             |        |
| Active Army                      |                            |        |
| Pine Bluff Arsenal               | Pine Bluff Arsenal         | Active |
| Army Guard                       |                            |        |
|                                  | Arkadelphia                | Active |
|                                  | Booneville                 | Active |
|                                  | Camden                     | Active |
|                                  | Clarksville                | Active |
|                                  | Crossett                   | Active |
|                                  | Dardanelle                 | Active |
|                                  | Dequeen                    | Active |
|                                  | El Dorado                  | Active |
|                                  | Fordyce                    | Active |
|                                  | Норе                       | Active |
| Advances National Count          | Hot Springs                | Active |
| Arkansas National Guard          | Magnolia                   | Active |
|                                  | Malvern                    | Active |
|                                  | Mena                       | Active |
|                                  | Monticello                 | Active |
|                                  | Ozark                      | Active |
|                                  | Paris                      | Active |
|                                  | Pine Bluff                 | Active |
|                                  | Prescott                   | Active |
|                                  | Sheridan                   | Active |
|                                  | Texarkana                  | Active |
|                                  | Warren Rc And Oms 5        | Active |
| Army Reserve                     | •                          |        |
|                                  | Arkadelphia USARC          | Active |
|                                  | Camden USARC/OMS           | Active |
| CONTRACTOR OF                    | Hot Springs USARC          | Active |
| 63rd Regional Support<br>Command | Hwy 67 Arkadelphia- Leased | Active |
| Commanu                          | Malvern Oms                | Active |
|                                  | Rufus N Garrett Jr USARC   | Active |
|                                  | Samuel S Stone Jr USARC    | Active |