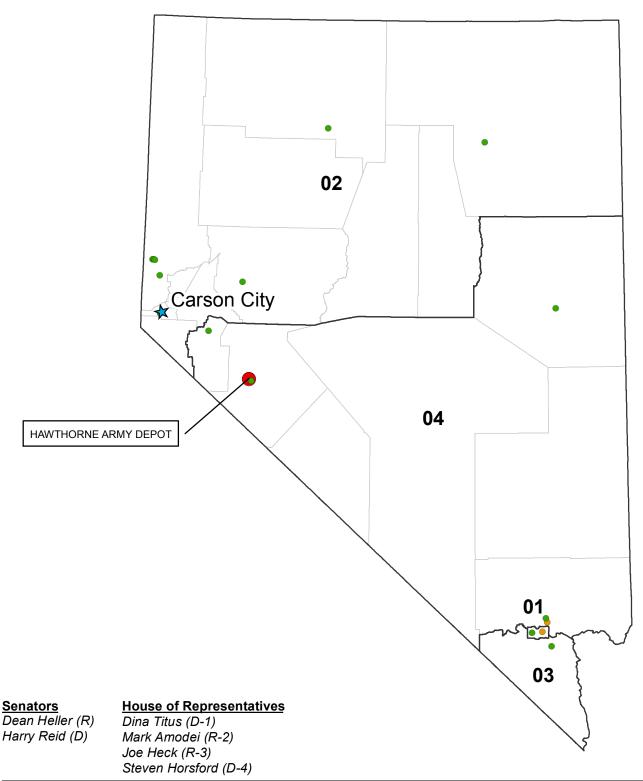

| SITE NAME                               | COMPONENT | STATE |
|-----------------------------------------|-----------|-------|
| Fort Sill                               | AC        | OK    |
| Fort Stewart                            | AC        | GA    |
| Fort Wainwright                         | AC        | AK    |
| Fort Wm Henry Harrison Training Site    | ARNG      | MT    |
| Fort Wolters Training Center            | ARNG      | TX    |
| Greenlief Training Site                 | ARNG      | NE    |
| Hawthorne Army Depot                    | AC        | NV    |
| Holston Army Ammunition Plant           | AC        | TN    |
| Indiana Army Ammunition Plant           | BRAC      | IN    |
| Iowa Army Ammunition Plant              | AC        | IA    |
| Jefferson Proving Ground                | BRAC      | IN    |
| Joint Base Lewis-McChord                | AC        | WA    |
| Joint Base Myer-Henderson Hall          | AC        | VA    |
| Joint Systems Manufacturing Center Lima | AC        | ОН    |
| Joliet Army Ammunition Plant Elwood     | BRAC      | IL    |
| Joliet Army Ammunition Plant Kankakee   | BRAC      | IL    |
| Lake City Army Ammunition Plant         | AC        | MO    |
| Letterkenny Army Depot                  | AC        | PA    |
| Lexington Facility                      | BRAC      | KY    |
| Longhorn Army Ammunition Plant          | BRAC      | TX    |
| Louisiana Army Ammunition Plant         | BRAC      | LA    |
| Marseilles Training Center              | ARNG      | IL    |
| McAlester Army Ammunition Plant         | AC        | OK    |
| Milan Army Ammunition Plant             | AC        | TN    |
| Military Ocean Terminal Concord         | AC        | CA    |
| Military Ocean Terminal Sunny Point     | AC        | NC    |
| National Training Center & Fort Irwin   | AC        | CA    |
| Oakland Army Base                       | BRAC      | CA    |
| Orchard Range                           | ARNG      | ID    |
| Picatinny Arsenal                       | AC        | NJ    |
| Pine Bluff Arsenal                      | AC        | AR    |
| Presidio of Monterey                    | AC        | CA    |
| Pueblo Chemical Depot                   | AC        | CO    |
| Radford Army Ammunition Plant           | AC        | VA    |
| Ravenna Training and Logistics Site     | ARNG      | ОН    |
| Red River Army Depot                    | AC        | TX    |
| Redstone Arsenal                        | AC        | AL    |
| Rock Island Arsenal                     | AC        | IL    |
| Rocky Mountain Arsenal                  | BRAC      | CO    |
| Sacramento Army Depot                   | BRAC      | CA    |
| Savanna Army Depot Activity             | BRAC      | IL    |
| Schofield Barracks                      | AC        | HI    |
| Scranton Army Ammunition Plant          | AC        | PA    |
| Seneca Army Depot Activity              | BRAC      | NY    |
| Sierra Army Depot                       | AC        | CA    |
|                                         | =         |       |