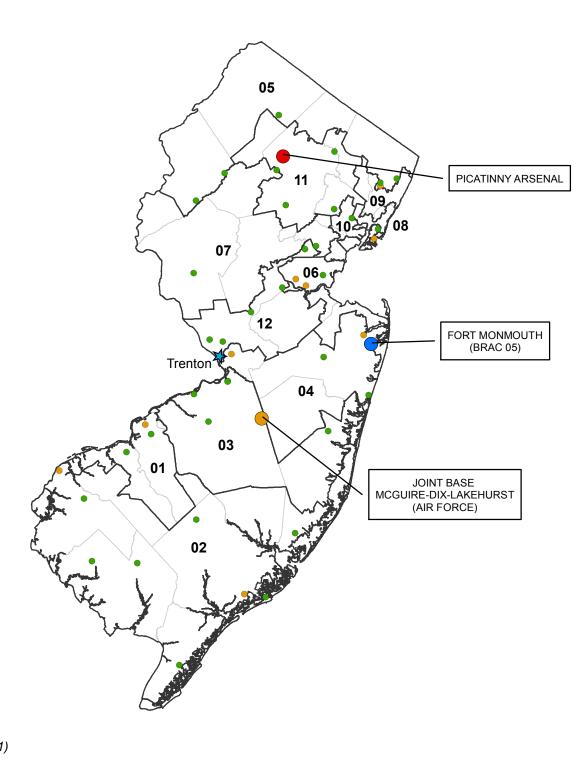

| Milford Readiness Center                  | Active |
|                                 | Nashua Readiness Center                   | Active |
|                                 | New Hampshire Regional Training Institute | Active |
|                                 | NH Army Aviation Support Fac              | Active |
|                                 | NH Veterans Cemetery                      | Active |
|                                 | Plymouth Readiness Center                 | Active |
|                                 | State Military Reservation                | Active |
| Army Reserve                    |                                           |        |
| 99th RSC                        | USARC Keene                               | Active |

## **NEW JERSEY**



#### <u>Senators</u> Jeff Chiesa (R) Robert Menendez (D)

#### **House of Representatives**

Robert E. Andrews (D-1)
Frank LoBiondo (R-2)
Jon Runyan (R-3)
Chris Smith (R-4)
Scott Garrett (R-5)
Frank Pallone Jr. (D-6)
Leonard Lance (R-7)
Albio Sires (D-8)
Bill Pascrell Jr. (D-9)
Donald Payne Jr. (D-10)
Rodney Frelinghuysen (R-11)



Rush Holt (D-12)





Created by:
Department of the Army
Office of the Assistant Chief of Staff
for Installation Management (OACSIM)
Installation Geospatial Information and
Services (IGI&S)

Contact:



#### **NEW JERSEY Army Sites and District Representatives District 6** District 1 Robert E. Andrews (D) Frank Pallone Jr. (D) Army Guard Army Guard Active Cherry Hill New Jersey National Guard New Jersey National Guard Woodbridge Active Active Woodbury Army Res