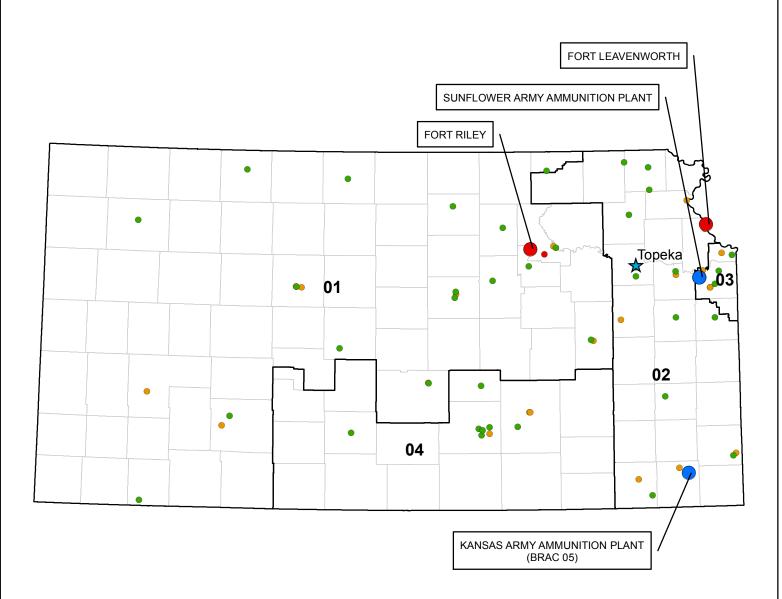

| Active |
|                       | Jefferson             | Active |
|                       | Le Mars Armory        | Active |
|                       | Mason City Armory/FMS | Active |
|                       | Sheldon               | Active |
|                       | Spencer               | Active |
|                       | Storm Lake            | Active |
| Army Reserve          |                       |        |
|                       | Ames Usarc            | Active |
|                       | Cherokee Usarc        | Active |
| 88th Regional Support | Garner Usarc          | Closed |
| Command               | Pocahontas Usarc      | Active |
|                       | Sac City USARC        | Active |
|                       | Sioux City USARC      | Active |

# **KANSAS**



#### <u>Senators</u> Jerry Moran (R) Pat Roberts (R)

#### **House of Representatives**

Tim Huelskamp (R-1) Lynn Jenkins (R-2) Kevin Yoder (R-3) Mike Pompeo (R-4)







Kilometers

Created by:
Department of the Army
Office of the Assistant Chief of Staff
for Installation Management (OACSIM)
Installation Geospatial Information and
Services (IGI&S)

Contact:



### KANSAS

| District 1            | Tim Huelskamp (R)            |        |
|-----------------------|------------------------------|--------|
| Active Army           |                              |        |
| F. d Dile             | Fort Riley                   | Active |
| Fort Riley            | Manhattan Airport            | Active |
| Army Guard            |                              |        |
|                       |