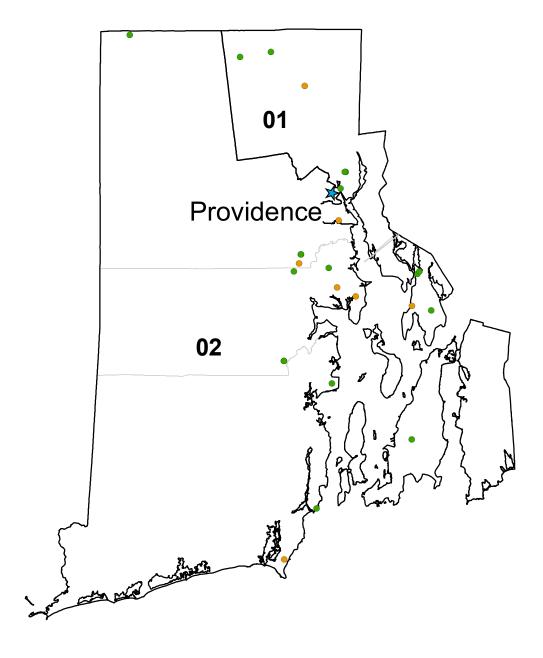

# 113th Congressional District Maps

Representing Army Locations July 30, 2013

Created by:

Department of the Army

Office of the Assistant Chief of Staff for Installation Management (OACSIM)
Installation Geospatial Information and Services (IGI&S)

## 113<sup>th</sup> CONGRESSIONAL DISTRICT MAPS

REPRESENTING ARMY SITES (July 30, 2013)

The purpose of this document is to reference current Congressional Districts and their respective Army sites. This document is for reference only and not an official document (see disclaimer).

The maps included in this document were created by the Army IGI&S Program. For more information, please visit: <a href="https://www.us.army.mil/suite/page/igis">https://www.us.army.mil/suite/page/igis</a>

## **DOCUMENT DISCLAIMER**

This document is not an official Army document and is for reference purposes only. The maps represent Army sites and are not legal documents of their locations. Army site locations were placed using multiple methods; the preferred method uses the centroid of the site from the Army Mapper database, followed by geocoding the address, followed by latitude and longitude coordinates derived from Google maps search, and least preferred is the centroid of the site's postal zip code. The scale represented is approximate, nonexistent or has been changed. These are not surveyed or production grade maps and should not be used as such. These maps are not intended for all uses. Army Mapper is not responsible or liable for any derivative or misuse of these maps. | US Army.

### DOCUMENT TABLE EXPLANATION

This document contains state specific tabular information following each map which outlines every Army site located in each congressional district as reported in the Department of the Army's Headquarters Installation Information System (HQIIS), the Army's authoritative source for Real Property Installation, Site, and Base data supporting the Installation, Energy, and Environment (IE&E) business domain. These supporting tables also list the current status of each site (see explanation below) per HQIIS.

| HQIIS Status Code     | Status Code Explanation                     |
|-----------------------|---------------------------------------------|
| Active                | Used 6 months or more a year                |
| Caretaker             | Minimum maintenance for safety and security |
| Closed                | Mission operation ceased                    |
| Disposed              | Conveyed or transferred to another entity   |
| Excess                | Excess to mission                           |
| Outgranted            | Use rights granted to another entity        |
| Semi-Active           | Used less than 6 months a year              |
| Surplus to Government | Surplus to Government needs                 |
| To Be Acquired        | DoD will acquire legal rights in the future |

### **DOCUMENT NAVIGATION INSTRUCTIONS**

This document contains an Army location Index. The Army locations listed in the index are hyperlinked to their respective maps. To navigate to the state of the desired location, click on the state name in the Index table. To return to the Index table, simply click on the upper left corner of the state map and it will return the viewer to the Index table.