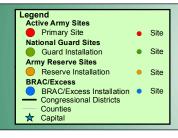

### DOCUMENT TABLE EXPLANATION

This document contains state specific tabular information following each map which outlines every Army site located in each congressional district as reported in the Department of the Army's Headquarters Installation Information System (HQIIS), the Army's authoritative source for Real Property Installation, Site, and Base data supporting the Installation, Energy, and Environment (IE&E) business domain. These supporting tables also list the current status of each site (see explanation below) per HQIIS.

| HQIIS Status Code     | Status Code Explanation                     |
|-----------------------|---------------------------------------------|
| Active                | Used 6 months or more a year                |
| Caretaker             | Minimum maintenance for safety and security |
| Closed                | Mission operation ceased                    |
| Disposed              | Conveyed or transferred to another entity   |
| Excess                | Excess to mission                           |
| Outgranted            | Use rights granted to another entity        |
| Semi-Active           | Used less than 6 months a year              |
| Surplus to Government | Surplus to Government needs                 |
| To Be Acquired        | DoD will acquire legal rights in the future |