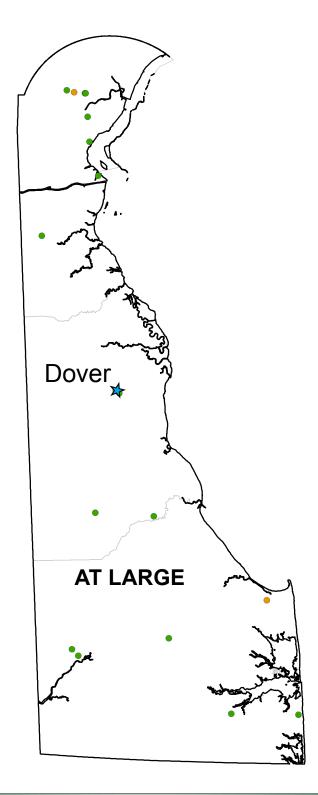

(D)           |        |  |
|----------------------------|------------------------------|--------|--|
| Army Guard                 | Army Guard                   |        |  |
|                            | New Britain Armory           | Active |  |
| Connecticut National Guard | Newtown Military Reservation | Active |  |
|                            | Waterbury Armory             | Active |  |
| Army Reserve               | Army Reserve                 |        |  |
|                            | 11 Eagle Road Danbury        | Active |  |
| 99th RSC                   | Paul J. Sutcovoy USARC       | Active |  |
|                            | USARC Danbury, Ct- Leased    | Active |  |

<sup>\*</sup>Site is designated by the Base Closure and Realignment Commission (BRAC)

## **DELAWARE**



<u>Senators</u> Thomas Carper (D) Christopher A. Coons (D)

## <u>House of Representatives</u> John Carney (D-At Large)







Created by:
Department of the Army
Office of the Assistant Chief of Staff
for Installation Management (OACSIM)
Installation Geospatial Information and
Services (IGI&S)

Contact:



## DELAWARE

| At Large                         | John Carney (D)              |             |
|----------------------------------|------------------------------|-------------|
| Army Guard                       |                              |             |
|                                  | 1401 Armory                  | Active      |
|                                  | Charles Corbit Armory        | Active      |
|                                  | Dagsboro                     |