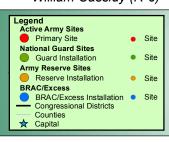

### DOCUMENT TABLE EXPLANATION

This document contains state specific tabular information following each map which outlines every Army site located in each congressional district as reported in the Department of the Army's Headquarters Installation Information System (HQIIS), the Army's authoritative source for Real Property Installation, Site, and Base data supporting the Installation, Energy, and Environment (IE&E) business domain. These supporting tables also list the current status of each site (see explanation below) per HQIIS.

| HQIIS Status Code     | Status Code Explanation                     |
|-----------------------|---------------------------------------------|
| Active                | Used 6 months or more a year                |
| Caretaker             | Minimum maintenance for safety and security |
| Closed                | Mission operation ceased                    |
| Disposed              | Conveyed or transferred to another entity   |
| Excess                | Excess to mission                           |
| Outgranted            | Use rights granted to another entity        |
| Semi-Active           | Used less than 6 months a year              |
| Surplus to Government | Surplus to Government needs                 |
| To Be Acquired        | DoD will acquire legal rights in the future |