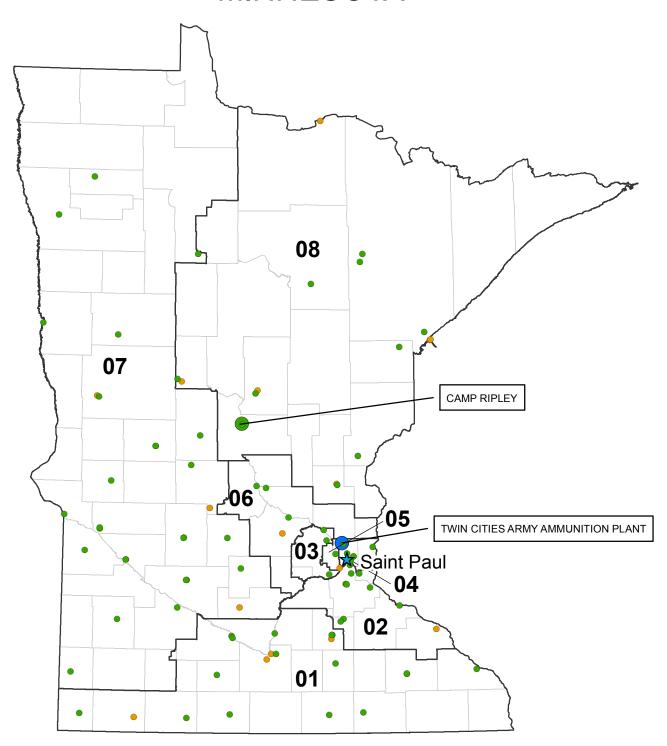

-------|--------|
| טופווונו ופ             | John Conyers Jr. (D)    |        |
| Army Guard              |                         |        |
| Michigan National Guard | Detroit Olympia         | Active |
| Army Reserves           |                         |        |
| 88th RSC                | (Raymond Zussman) USARC | Active |

| District 14             | Gary Peters (D)          |        |
|-------------------------|--------------------------|--------|
| Army Guard              |                          |        |
| Michigan National Guard | Detroit Light Guard      | Active |
|                         | Pontiac                  | Active |
| Army Reserves           |                          |        |
| 88th RSC                | 1Lt Robert L Poxon USARC | Active |

# **MINNESOTA**



#### <u>Senators</u> Al Franken (D) Amy Klobuchar (D)

#### **House of Representatives**

Timothy J. Walz (D-1) John Kline (R-2) Erik Paulsen (R-3) Betty McCollum (D-4) Keith Ellison (D-5) Michele Bachmann (R-6) Collin C. Peterson (D-7) Rick Nolan (D-8)







Created by:
Department of the Army
Office of the Assistant Chief of Staff
for Installation Management (OACSIM)
Installation Geospatial Information and
Services (IGI&S)

Contact:



# MINNESOTA

| District 1                       | Timothy J. Walz (D)            |        |
|----------------------------------|--------------------------------|--------|
| Army Guard                       |                                |        |
|                                  | Albert Lea Ng Armory           | Active |
|