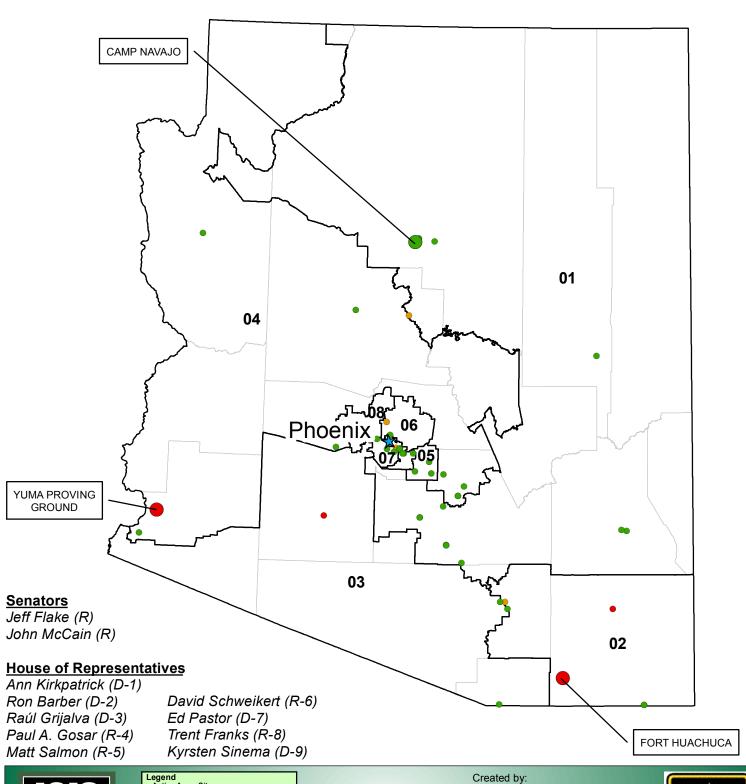

## **ARIZONA**

Created by:
Department of the Army
Office of the Assistant Chief of Staff
for Installation Management (OACSIM)
Installation Geospatial Information and
Services (IGI&S)

Contact:

## ARIZONA

| District 1             | Ann Kirkpatrick (D)       |        |
|------------------------|---------------------------|--------|
| Army Guard             |                           |        |
|                        | Bellemont Armory          | Active |
|                        | Casa Grande Armory        | Active |
|                        | Casa Grande Ts            | Active |
|                        | Coolidge Armory           | Active |
|                        | Flagstaff Armory          | Active |
| Arizona National Guard | Newmans Peak              | Active |
|                        | Picacho Aviation Ts       | Active |
|                        | Safford                   | Active |
|                        | Safford Armory            | Active |
|                        | Showlow Armory            | Active |
|                        | Silver Bell Army Heliport | Active |
| Camp Navajo            | Camp Navajo               | Active |
| Army Reserve           |                           |        |
| 63rd RSC               | Herrea Hall USAR Center   | Active |

| District 6   | David Schweikert (R) |        |
|--------------|----------------------|--------|
| Army Reserve |                      |        |
| 63rd RSC     | Phoenix USAR #2      | Active |
|              |                      |        |
| District 7   | Ed Pastor (D)        |        |

| District 7             | Ed Pastor (D)                |        |
|------------------------|------------------------------|--------|
| Army Guard             |                              |        |
| Arizona National Guard | Glendale Armory              | Active |
|                        | Roosevelt Armory             | Active |
|                        | Sky Harbor Airport - Phoenix | Active |
| Army Reserve           |                              |        |
| 63rd RSC               | Barnes Hall USARC            | Active |
|                        |                              |        |

| District 8 | Trent Franks (R)             |
|------------|------------------------------|
|            | No sites identified in HQIIS |

| District 2             | Ron Barber (D)            |        |  |  |
|------------------------|---------------------------|--------|--|--|
| Active Army            |                           |        |  |  |
| Fort Huachuca          | Fort Huachuca             | Active |  |  |
|                        | Fort Huachuca Wilcox Area | Active |  |  |
| Army Reserve           | Army Reserve              |        |  |  |
| 63rd RSC               | Allen Hall USARC          | Active |  |  |
| Army Guard             |                           |        |  |  |
|                        | Douglas Armory            | Active |  |  |
| Arizona National Guard | Douglas Ts                | Active |  |  |
|                        | Valencia Readiness Center | Active |  |  |

| District 9             | Kyrsten Sinema (D)           |        |  |
|------------------------|------------------------------|--------|--|
| Army Guard             |                              |        |  |
| Arizona National Guard | Mesa Leased Readiness Center | Active |  |
|                        | Papago Military Reservation  | Active |  |
|                        | PPMR CSMS                    | Active |  |
|                        | Sunnyslope Armory            | Active |  |
|                        | Tempe Armory                 | Active |  |
|                        | Tempe Readiness Center       | Active |  |

| District 3             | Raul Grijalva (D)            |        |  |  |
|------------------------|------------------------------|--------|--|--|
| Active Army            |                              |        |  |  |
| Fort Huachuca          | Fort Huachuca Gila Bend Area | Active |  |  |
| Army Guard             |                              |        |  |  |
| Arizona National Guard | Nogales Armory               | Active |  |  |
|                        | Silverlake Armory            | Active |  |  |

| District 4             | Paul A. Gosar (R)                 |        |  |  |
|------------------------|-----------------------------------|--------|--|--|
| Active Army            |                                   |        |  |  |
| Yuma Proving Ground    | Yuma Proving Ground               | Active |  |  |
| Army Guard             |                                   |        |  |  |
| Arizona National Guard | NG Buckeye Ts                     | Active |  |  |
|                        | Florence Military Reservation FMR | Active |  |  |
|                        | FMR East                          | Active |  |  |
|                        | FMR West, UTES                    | Active |  |  |
|                        | Kingman Leased RC                 | Active |  |  |
|                        | Prescott Armory                   | Active |  |  |
|                        | Rittenhouse Ts                    | Active |  |  |
|                        | Yuma Readiness Center             | Active |  |  |

| District 5             | Matt Salmon (R)   |        |  |  |
|------------------------|-------------------|--------|--|--|
| Army Guard             |                   |        |  |  |
|                        | Chandler Armory   | Active |  |  |
| Arizona National Guard | Mesa Armory       | Active |  |  |
|                        | Project Challenge | Active |  |  |