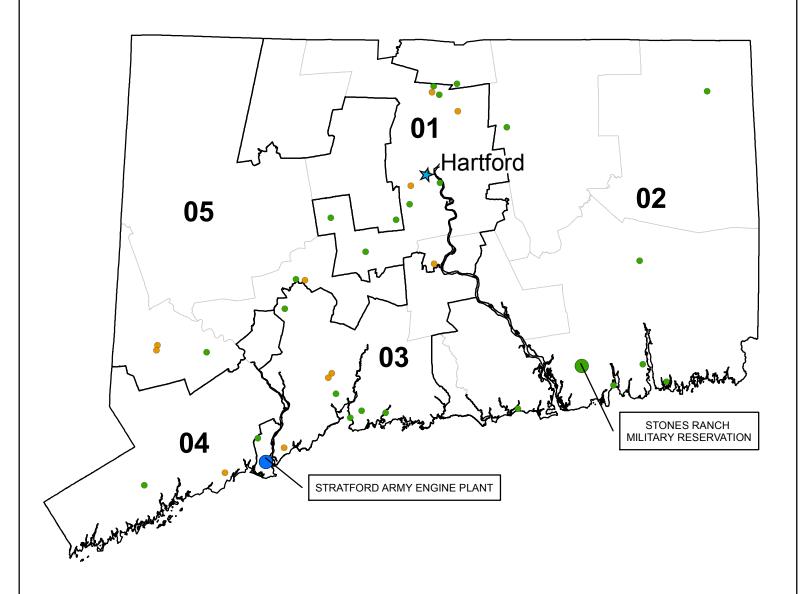

| SITE NAME                         | COMPONENT | STATE     |
|-----------------------------------|-----------|-----------|
| Soldier Systems Center Natick     | AC        | MA        |
| St. Louis Army Ammunition Plant   | BRAC      | MO        |
| Stones Ranch Military Reservation | ARNG      | CT        |
| Stratford Army Engine Plant       | BRAC      | CT        |
| Sunflower Army Ammunition Plant   | BRAC      | KS        |
| Tobyhanna Army Depot              | AC        | PA        |
| Tooele Army Depot                 | AC        | UT        |
| Twin Cities Army Ammunition Plant | BRAC      | MN        |
| Umatilla Chemical Depot           | AC        | OR        |
| US Army Adelphi Laboratory Center | AC        | MD        |
| US Army Garrison Miami            | AC        | ${	t FL}$ |
| Volunteer Army Ammunition Plant   | BRAC      | TN        |
| Volunteer Training Site Catoosa   | ARNG      | GA        |
| Volunteer Training Site Milan     | ARNG      | TN        |
| Walter Reed Army Medical Center   | AC        | DC        |
| Watervliet Arsenal                | AC        | NY        |
| West Point Military Reservation   | AC        | NY        |
| Wh Ford Regional Training Center  | ARNG      | KY        |
| White Sand Missile Range          | AC        | NM        |
| Yuma Proving Ground               | AC        | AZ        |