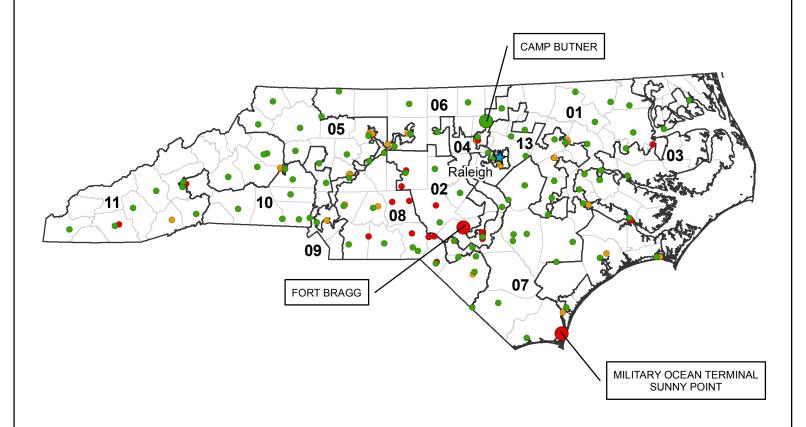

|
| Lemma-Whyman USARC     | Active                                                                    |
| Niagara Falls AFRC     | Active                                                                    |
|                        | Geneseo Armory Lockport Armory NG Youngstown Tng Site  Lemma-Whyman USARC |

 ${}^{\star}\text{Site}$  is designated by the Base Closure and Realignment Commission (BRAC)

#### **NEW YORK Army Sites and District Representatives Undetermined District** Army Guard Hornell Readiness Center Active Horseheads Readiness Center Active New York National Guard Ng Rochester Csms C Active Olean Readiness Center Active Army Reserve Cpt Alden D Allen Afrc Active 99th Regional Support Lemma-Whyman USARC Active Command Tec 3 Olaf A Frederiksen USARC Active



#### Senators Richard Burr (R)

Richard Burr (R)
Kay R. Hagan (D)

#### **House of Representatives**

G.K. Butterfield (D-1) Renee Ellmers (R-2) Walter B. Jones (R-3) David Price (D-4) Virginia Foxx (R-5) Howard Coble (R-6) Mike McIntyre (D-7)

Richard Hudson (R-8) Robert Pittenger (R-9) Patrick T. McHenry (R-10) Mark Meadows (R-11) Mel Watt (D-12) George Holding (R-13)







Created by:
Department of the Army
Office of the Assistant Chief of Staff
for Installation Management (OACSIM)
Installation Geospatial Information and
Services (IGI&S)

Contact:



| District 1                           | G.K. Butterfield (D)                 |        |
|--------------------------------------|--------------------------------------|--------|
| Active Army                          |