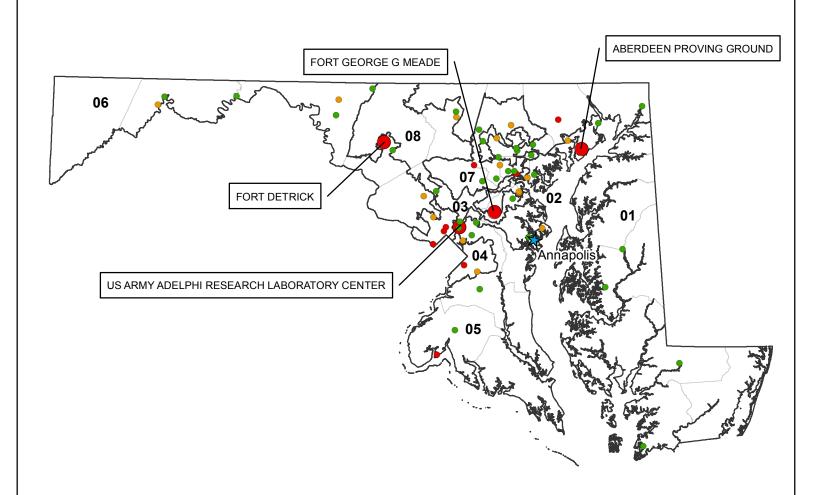

Comments or questions can be directed to the OACSIM IGI&S Program at:

| SITE NAME                                 | COMPONENT | STATE |
|-------------------------------------------|-----------|-------|
| Aberdeen Proving Ground                   | AC        | MD    |
| Anniston Army Depot                       | AC        | AL    |
| Badger Army Ammunition Plant              | BRAC      | WI    |
| Blue Grass Army Depot                     | AC        | KY    |
| Camp Ashland                              | ARNG      | NE    |
| Camp Atterbury                            | ARNG      | IN    |
| Camp Beaureguard                          | ARNG      | LA    |
| Camp Blanding                             | ARNG      | FL    |
| Camp Butner                               | ARNG      | NC    |
| Camp Clark Nevada                         | ARNG      | MO    |
| Camp Crowder Neosho                       | ARNG      | MO    |
| Camp Dawson - Kingwood                    | ARNG      | WV    |
| Camp Dodge Johnston                       | ARNG      | IA    |
| Camp Edwards                              | ARNG      | MA    |
| Camp Grafton                              | ARNG      | ND    |
| Camp Grayling                             | ARNG      | MI    |
| Camp Gruber                               | ARNG      | OK    |
| Camp Guernsey                             | ARNG      | WY    |
| Camp Joseph T Robinson                    | ARNG      | AR    |
| Camp Maxey                                | ARNG      | TX    |
| Camp McCain                               | ARNG      | MS    |
| Camp Minden                               | ARNG      | LA    |
| Camp Navajo                               | ARNG      | AZ    |
| Camp Perry                                | ARNG      | OH    |
| Camp Rapid                                | ARNG      | SD    |
| Camp Rilea                                | ARNG      | OR    |
| Camp Ripley                               | ARNG      | MN    |
| Camp Roberts                              | ARNG      | CA    |
| Camp San Luis Obispo                      | ARNG      | CA    |
| Camp Santiago                             | ARNG      | PR    |
| Camp Shelby                               | ARNG      | MS    |
| Camp Smith                                | ARNG      | NY    |
| Camp Swift                                | ARNG      | TX    |
| Camp Villere                              | ARNG      | LA    |
| Camp Williams                             | ARNG      | UT    |
| Carlisle Barracks                         | AC        | PA    |
| Charles Melvin Price Support Center       | BRAC      | IL    |
| Combat Support Training Center and Camp I |           | CA    |
| Cornhusker Army Ammunition Plant          | BRAC      | NE    |
| Corpus Christi Army Depot                 | AC        | TX    |
| Crane Army Ammunition Activity            | AC        | IN    |
| Defense Depot Memphis                     | BRAC      | TN    |
| Defense Distribution Depot San Joaquin    | AC        | CA    |
| Defense Distribution Depot Susquehanna    | AC        | PA    |
| Defense Supply Center Columbus            | AC        | ОН    |

| SITE NAME                          | COMPONENT | STATE        |
|------------------------------------|-----------|--------------|
| Defense Supply Center Philadelphia | AC        | PA           |
| Defense Supply Center Richmond     | AC        | VA           |
| Deseret Chemical Depot             | AC        | UT           |
| Detroit Arsenal                    | AC        | MI           |
| Dugway Proving Ground              | AC        | UT           |
| Ethan Allen Range                  | ARNG      | VT           |
| Fort AP Hill                       | AC        | VA           |
| Fort Belvoir                       | AC        | VA           |
| Fort Benjamin Harrison             | BRAC      | IN           |
| Fort Benning                       | AC        | GA           |
| Fort Bliss                         | AC        | TX           |
| Fort Bragg                         | AC        | NC           |
| Fort Buchanan                      | RC        | PR           |
| Fort Campbell                      | AC        | KY           |
| Fort Carson                        | AC        | CO           |
| Fort Chaffee Training Center       | ARNG      | AR           |
| Fort Custer Training Center        | ARNG      | MI           |
| Fort Detrick                       | AC        | MD           |
| Fort Dix                           | RC        | NJ           |
| Fort Drum                          | AC        | NY           |
| Fort George G. Meade               | AC        | MD           |
| Fort Gordon                        | AC        | GA           |
| Fort Greely                        | AC        | AK           |
| Fort Hamilton                      | AC        | NY           |
| Fort Hood                          | AC        | TX           |
| Fort Huachuca                      | AC        | AZ           |
| Fort Indiantown Gap Training Site  | ARNG      | PA           |
| Fort Jackson                       | AC        | SC           |
| Fort Knox                          | AC        | KY           |
| Fort Leavenworth                   | AC        | KS           |
| Fort Lee                           | AC        | VA           |
| Fort Leonard Wood                  | AC        | MO           |
| Fort McClellan                     | BRAC      | AL           |
| Fort McClellan Training Center     | ARNG      | AL           |
| Fort McCoy                         | RC        | WI           |
| Fort McPherson                     | AC        | GA           |
| Fort Monmouth                      | AC        | ŊJ           |
| Fort Monroe                        | AC        | VA           |
| Fort Myer                          | AC        | VA           |
| Fort Ord                           | BRAC      | CA           |
| Fort Pickett Training Center       | ARNG      | VA           |
| Fort Polk                          | AC        | LA           |
| Fort Riley                         | AC        | KS           |
| Fort Rucker                        | AC        | AL           |
| Fort Shafter                       | AC        | HI           |
|                                    |           | <del>-</del> |

| SITE NAME                               | COMPONENT | STATE |
|-----------------------------------------|-----------|-------|
| Fort Sill                               | AC        | OK    |
| Fort Stewart                            | AC        | GA    |
| Fort Wainwright                         | AC        | AK    |
| Fort Wm Henry Harrison Training Site    | ARNG      | MT    |
| Fort Wolters Training Center            | ARNG      | TX    |
| Greenlief Training Site                 | ARNG      | NE    |
| Hawthorne Army Depot                    | AC        | NV    |
| Holston Army Ammunition Plant           | AC        | TN    |
| Indiana Army Ammunition Plant           | BRAC      | IN    |
| Iowa Army Ammunition Plant              | AC        | IA    |
| Jefferson Proving Ground                | BRAC      | IN    |
| Joint Base Lewis-McChord                | AC        | WA    |
| Joint Base Myer-Henderson Hall          | AC        | VA    |
| Joint Systems Manufacturing Center Lima | AC        | ОН    |
| Joliet Army Ammunition Plant Elwood     | BRAC      | IL    |
| Joliet Army Ammunition Plant Kankakee   | BRAC      | IL    |
| Lake City Army Ammunition Plant         | AC        | MO    |
| Letterkenny Army Depot                  | AC        | PA    |
| Lexington Facility                      | BRAC      | KY    |
| Longhorn Army Ammunition Plant          | BRAC      | TX    |
| Louisiana Army Ammunition Plant         | BRAC      | LA    |
| Marseilles Training Center              | ARNG      | IL    |
| McAlester Army Ammunition Plant         | AC        | OK    |
| Milan Army Ammunition Plant             | AC        | TN    |
| Military Ocean Terminal Concord         | AC        | CA    |
| Military Ocean Terminal Sunny Point     | AC        | NC    |
| National Training Center & Fort Irwin   | AC        | CA    |
| Oakland Army Base                       | BRAC      | CA    |
| Orchard Range                           | ARNG      | ID    |
| Picatinny Arsenal                       | AC        | NJ    |
| Pine Bluff Arsenal                      | AC        | AR    |
| Presidio of Monterey                    | AC        | CA    |
| Pueblo Chemical Depot                   | AC        | CO    |
| Radford Army Ammunition Plant           | AC        | VA    |
| Ravenna Training and Logistics Site     | ARNG      | ОН    |
| Red River Army Depot                    | AC        | TX    |
| Redstone Arsenal                        | AC        | AL    |
| Rock Island Arsenal                     | AC        | IL    |
| Rocky Mountain Arsenal                  | BRAC      | CO    |
| Sacramento Army Depot                   | BRAC      | CA    |
| Savanna Army Depot Activity             | BRAC      | IL    |
| Schofield Barracks                      | AC        | HI    |
| Scranton Army Ammunition Plant          | AC        | PA    |
| Seneca Army Depot Activity              | BRAC      | NY    |
| Sierra Army Depot                       | AC        | CA    |
|                                         | =         |       |

| SITE NAME                         | COMPONENT | STATE     |
|-----------------------------------|-----------|-----------|
| Soldier Systems Center Natick     | AC        | MA        |
| St. Louis Army Ammunition Plant   | BRAC      | MO        |
| Stones Ranch Military Reservation | ARNG      | CT        |
| Stratford Army Engine Plant       | BRAC      | CT        |
| Sunflower Army Ammunition Plant   | BRAC      | KS        |
| Tobyhanna Army Depot              | AC        | PA        |
| Tooele Army Depot                 | AC        | UT        |
| Twin Cities Army Ammunition Plant | BRAC      | MN        |
| Umatilla Chemical Depot           | AC        | OR        |
| US Army Adelphi Laboratory Center | AC        | MD        |
| US Army Garrison Miami            | AC        | ${	t FL}$ |
| Volunteer Army Ammunition Plant   | BRAC      | TN        |
| Volunteer Training Site Catoosa   | ARNG      | GA        |
| Volunteer Training Site Milan     | ARNG      | TN        |
| Walter Reed Army Medical Center   | AC        | DC        |
| Watervliet Arsenal                | AC        | NY        |
| West Point Military Reservation   | AC        | NY        |
| Wh Ford Regional Training Center  | ARNG      | KY        |
| White Sand Missile Range          | AC        | NM        |
| Yuma Proving Ground               | AC        | AZ        |