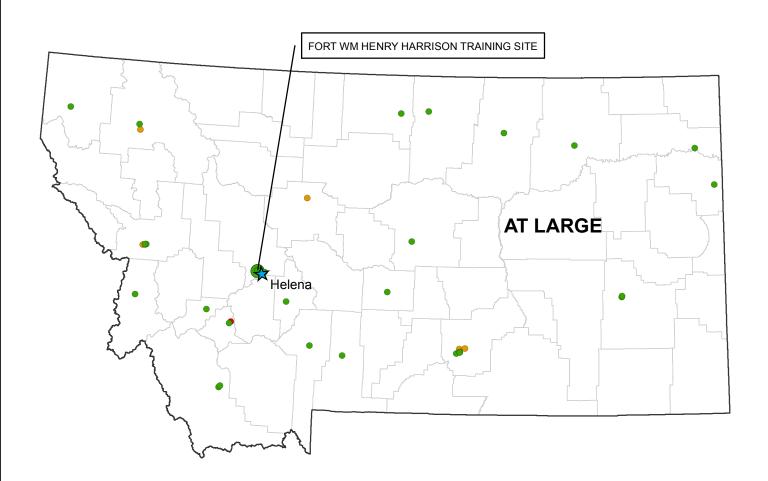

| SITE NAME                               | COMPONENT | STATE |
|-----------------------------------------|-----------|-------|
| Fort Sill                               | AC        | OK    |
| Fort Stewart                            | AC        | GA    |
| Fort Wainwright                         | AC        | AK    |
| Fort Wm Henry Harrison Training Site    | ARNG      | MT    |
| Fort Wolters Training Center            | ARNG      | TX    |
| Greenlief Training Site                 | ARNG      | NE    |
| Hawthorne Army Depot                    | AC        | NV    |
| Holston Army Ammunition Plant           | AC        | TN    |
| Indiana Army Ammunition Plant           | BRAC      | IN    |
| Iowa Army Ammunition Plant              | AC        | IA    |
| Jefferson Proving Ground                | BRAC      | IN    |
| Joint Base Lewis-McChord                | AC        | WA    |
| Joint Base Myer-Henderson Hall          | AC        | VA    |
| Joint Systems Manufacturing Center Lima | AC        | ОН    |
| Joliet Army Ammunition Plant Elwood     | BRAC      | IL    |
| Joliet Army Ammunition Plant Kankakee   | BRAC      | IL    |
| Lake City Army Ammunition Plant         | AC        | MO    |
| Letterkenny Army Depot                  | AC        | PA    |
| Lexington Facility                      | BRAC      | KY    |
| Longhorn Army Ammunition Plant          | BRAC      | TX    |
| Louisiana Army Ammunition Plant         | BRAC      | LA    |
| Marseilles Training Center              | ARNG      | IL    |
| McAlester Army Ammunition Plant         | AC        | OK    |
| Milan Army Ammunition Plant             | AC        | TN    |
| Military Ocean Terminal Concord         | AC        | CA    |
| Military Ocean Terminal Sunny Point     | AC        | NC    |
| National Training Center & Fort Irwin   | AC        | CA    |
| Oakland Army Base                       | BRAC      | CA    |
| Orchard Range                           | ARNG      | ID    |
| Picatinny Arsenal                       | AC        | NJ    |
| Pine Bluff Arsenal                      | AC        | AR    |
| Presidio of Monterey                    | AC        | CA    |
| Pueblo Chemical Depot                   | AC        | CO    |
| Radford Army Ammunition Plant           | AC        | VA    |
| Ravenna Training and Logistics Site     | ARNG      | ОН    |
| Red River Army Depot                    | AC        | TX    |
| Redstone Arsenal                        | AC        | AL    |
| Rock Island Arsenal                     | AC        | IL    |
| Rocky Mountain Arsenal                  | BRAC      | CO    |
| Sacramento Army Depot                   | BRAC      | CA    |
| Savanna Army Depot Activity             | BRAC      | IL    |
| Schofield Barracks                      | AC        | HI    |
| Scranton Army Ammunition Plant          | AC        | PA    |
| Seneca Army Depot Activity              | BRAC      | NY    |
| Sierra Army Depot                       | AC        | CA    |
|                                         | =         |       |