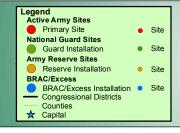

| HQIIS Status Code     | Status Code Explanation                     |
|-----------------------|---------------------------------------------|
| Active                | Used 6 months or more a year                |
| Caretaker             | Minimum maintenance for safety and security |
| Closed                | Mission operation ceased                    |
| Disposed              | Conveyed or transferred to another entity   |
| Excess                | Excess to mission                           |
| Outgranted            | Use rights granted to another entity        |
| Semi-Active           | Used less than 6 months a year              |
| Surplus to Government | Surplus to Government needs                 |
| To Be Acquired        | DoD will acquire legal rights in the future |