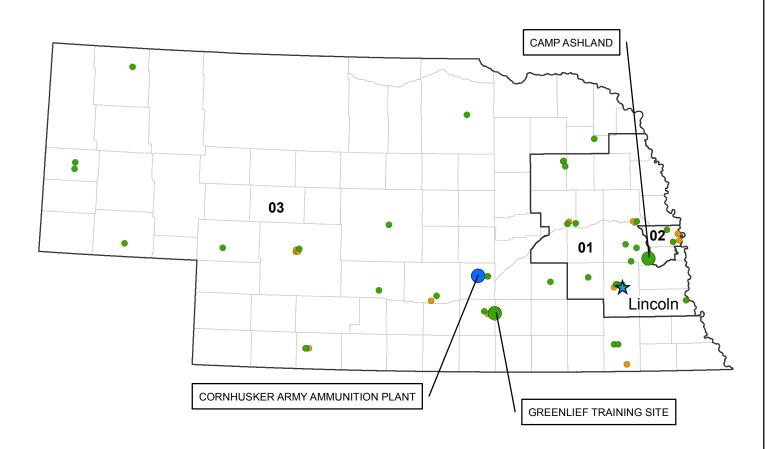

| SITE NAME                               | COMPONENT | STATE |
|-----------------------------------------|-----------|-------|
| Fort Sill                               | AC        | OK    |
| Fort Stewart                            | AC        | GA    |
| Fort Wainwright                         | AC        | AK    |
| Fort Wm Henry Harrison Training Site    | ARNG      | MT    |
| Fort Wolters Training Center            | ARNG      | TX    |
| Greenlief Training Site                 | ARNG      | NE    |
| Hawthorne Army Depot                    | AC        | NV    |
| Holston Army Ammunition Plant           | AC        | TN    |
| Indiana Army Ammunition Plant           | BRAC      | IN    |
| Iowa Army Ammunition Plant              | AC        | IA    |
| Jefferson Proving Ground                | BRAC      | IN    |
| Joint Base Lewis-McChord                | AC        | WA    |
| Joint Base Myer-Henderson Hall          | AC        | VA    |
| Joint Systems Manufacturing Center Lima | AC        | ОН    |
| Joliet Army Ammunition Plant Elwood     | BRAC      | IL    |
| Joliet Army Ammunition Plant Kankakee   | BRAC      | IL    |
| Lake City Army Ammunition Plant         | AC        | MO    |
| Letterkenny Army Depot                  | AC        | PA    |
| Lexington Facility                      | BRAC      | KY    |
| Longhorn Army Ammunition Plant          | BRAC      | TX    |
| Louisiana Army Ammunition Plant         | BRAC      | LA    |
| Marseilles Training Center              | ARNG      | IL    |
| McAlester Army Ammunition Plant         | AC        | OK    |
| Milan Army Ammunition Plant             | AC        | TN    |
| Military Ocean Terminal Concord         | AC        | CA    |
| Military Ocean Terminal Sunny Point     | AC        | NC    |
| National Training Center & Fort Irwin   | AC        | CA    |
| Oakland Army Base                       | BRAC      | CA    |
| Orchard Range                           | ARNG      | ID    |
| Picatinny Arsenal                       | AC        | NJ    |
| Pine Bluff Arsenal                      | AC        | AR    |
| Presidio of Monterey                    | AC        | CA    |
| Pueblo Chemical Depot                   | AC        | CO    |
| Radford Army Ammunition Plant           | AC        | VA    |
| Ravenna Training and Logistics Site     | ARNG      | ОН    |
| Red River Army Depot                    | AC        | TX    |
| Redstone Arsenal                        | AC        | AL    |
| Rock Island Arsenal                     | AC        | IL    |
| Rocky Mountain Arsenal                  | BRAC      | CO    |
| Sacramento Army Depot                   | BRAC      | CA    |
| Savanna Army Depot Activity             | BRAC      | IL    |
| Schofield Barracks                      | AC        | HI    |
| Scranton Army Ammunition Plant          | AC        | PA    |
| Seneca Army Depot Activity              | BRAC      | NY    |
| Sierra Army Depot                       | AC        | CA    |
|                                         | =         |       |