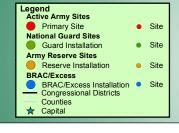

| HQIIS Status Code     | Status Code Explanation                     |
|-----------------------|---------------------------------------------|
| Active                | Used 6 months or more a year                |
| Caretaker             | Minimum maintenance for safety and security |
| Closed                | Mission operation ceased                    |
| Disposed              | Conveyed or transferred to another entity   |
| Excess                | Excess to mission                           |
| Outgranted            | Use rights granted to another entity        |
| Semi-Active           | Used less than 6 months a year              |
| Surplus to Government | Surplus to Government needs                 |
| To Be Acquired        | DoD will acquire legal rights in the future |