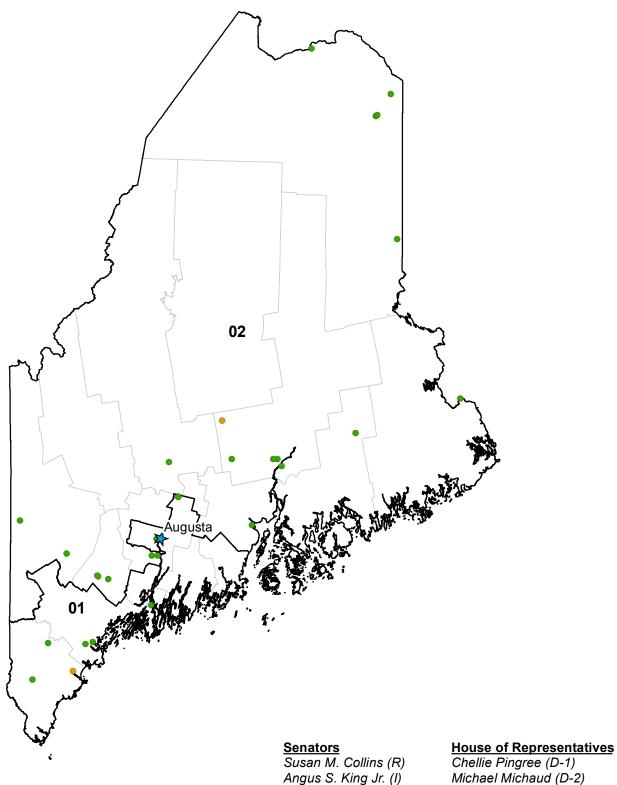

## <u>Senators</u> Mark Begich (D) Lisa Murkowski (R)

## <u>House of Representatives</u> Don Young (R-At Large)

Created by:
Department of the Army
Office of the Assistant Chief of Staff
for Installation Management (OACSIM)
Installation Geospatial Information and
Services (IGI&S)

## ALASKA

| At Large              | Don Young (R)                  |             |                       |                            |        |
|-----------------------|--------------------------------|-------------|-----------------------|----------------------------|--------|
| Army Active           |                                |             | Army Guard cont.      |                            |        |
| ort Greely            | Fort Greely                    | Active      |                       | Ng Haines Armory           | Active |
|                       | Black Rapids Rock Climbing Sit | Active      |                       | Ng Hooper Bay Armory       | Active |
|                       | Black Rapids Training Area     | Active      |                       | Ng Jewel Lake Armory       | Active |
|                       | Donnelly Training Area         | Active      |                       | Ng Juneau Aaof             | Active |
|                       | Dyke Range                     | Active      |                       | Ng Juneau Armory           | Active |
|                       | Fairbanks Eielson Pipeline     | Active      |                       | Ng Juneau Oms              | Active |
|                       | Fairbanks Permafrost Station   | Active      |                       | Ng Kake Armory             | Closed |
|                       | Fort Wainwright                | Active      |                       | Ng Kasigluk Armory         | Active |
|                       | Gerstle River Arctic Test Site | Active      |                       | Ng Kenai Armory            | Active |
| ort Wainwright        | Haines Terminal                | Semi-Active |                       | Ng Ketchikan Arm Omss      | Active |
|                       | Nike Alaska Mike               | Semi-Active |                       | Ng Kiana Armory            | Closed |
|                       | Nike Alaska Peter              | Semi-Active |                       | Ng Kipnuk Armory           | Active |
|                       | Pd Tok Junction                | Excess      |                       | Ng Kivalina Armory         | Closed |
|                       | Seward Rec Small Boat Harbor   | Active      |                       | Ng Klawock Armory          | Active |
|                       | Seward Recreation Area         | Active      |                       | Ng Kodiak Armory           | Active |
|                       | Whittier Anchorage Pipeline    | Active      |                       | Ng Kongiganak Armory       | Active |
|                       | Yukon Command Training Site    | Active      |                       | Ng Kotlik Armory           | Closed |
| rmy Guard             |                                |             |                       | Ng Kotzebue                | Active |
| ,                     | Bethel AAOF                    | Active      |                       | Ng Kotzebue Aaof           | Closed |
|                       | Buckland Armory - Leased       | Active      |                       | Ng Kotzebue Arm Oms        | Active |
|                       | C12 Hangar Eafb                | Active      |                       | Ng Koyuk Armory            | Closed |
|                       |                                |             |                       | 3 .,, ,                    |        |
|                       | Delta Junction                 | Semi-Active |                       | Ng Koyukuk Armory          | Closed |
|                       | Eagle River SFRO - Leased      | Active      |                       | Ng Kwethluk Armory         | Active |
|                       | Fairbanks                      | Acquired    |                       | Ng Kwigillingok Armory     | Closed |
|                       | Holy Cross Armory              | Closed      |                       | Ng Little Diomede Armory   | Closed |
|                       | Hoonah Armory                  | Closed      | Alaska National Guard | Ng Manokotak Armory        | Active |
|                       | Juneau Armory And Fms          | Active      |                       | Ng Marshall Armory         | Closed |
|                       | Kake Ng Kake - Lease           | Active      |                       | Ng Mekoryuk Armory         | Closed |
|                       | Kaltag Armory                  | Closed      |                       | Ng Mountain Village Armory | Active |
|                       | Mekoryuk Mekoryuk - Lease      | Closed      |                       | Ng Napakiak Armory         | Closed |
|                       | Napaskiak Armory Site          | Closed      |                       | Ng Napaskiak Armory        | Closed |
|                       | New Bethel Rc And Oms          | Active      |                       | Na Newtok Armory           | Closed |
|                       | Ng Akiachak Armory             | Closed      |                       | Ng Nightmute Armory        | Closed |
|                       | Ng Akiak Armory                | Closed      |                       | Ng Noatak Armory           | Closed |
| Alaska National Guard | -                              |             |                       | ,                          |        |
|                       | Ng Alakanuk Armory             | Active      |                       | Ng Nome Aaof               | Active |
|                       | Ng Alcantra Armory Complex     | Active      |                       | Ng Nome Arm Oms            | Active |
|                       | Ng Ambler Armory               | Closed      |                       | Ng Nome Armory & Oms       | Active |
|                       | Ng Angoon Armory               | Active      |                       | Ng Noorvik Armory          | Closed |
|                       | Ng Atmautluak Armory           | Closed      |                       | Ng Nulato Armory           | Closed |
|                       | NG Bethel ARM FMS              | Active      |                       | Ng Nunapitchuk Armory      | Closed |
|                       | Ng Brevig Mission Armory       | Closed      |                       | Ng Petersburg Armory       | Active |
|                       | Ng Cheronak Armory             | Active      |                       | Ng Point Barrow Armory     | Active |
|                       | Ng Chevak Armory               | Active      |                       | Ng Point Hope Armory       | Closed |
|                       | Ng Dillingham Armory           | Active      |                       | Ng Quinhagak Armory        | Active |
|                       | Ng Eek Armory                  | Closed      |                       | Ng Savoonga Armory         | Closed |
|                       | Ng Elim Armory                 | Closed      |                       | Ng Scammon Bay Armory      | Active |
|                       | Ng Emmonak Armory              | Active      |                       | Ng Selawik Armory          | Closed |
|                       | Ng Fairbanks Arm Oms           | Active      |                       | Ng Shaktoolik Armory       | Closed |
|                       | Ng Fort Yukon Armory           | Closed      |                       | Ng Shishmaref Armory       | Closed |
|                       | Ng Gambell Armory              | Closed      |                       | Ng Shungnak Armory         | Closed |
|                       | Ng Goodnews Bay Armory         | Closed      |                       | Ng Sitka Armory            | Active |