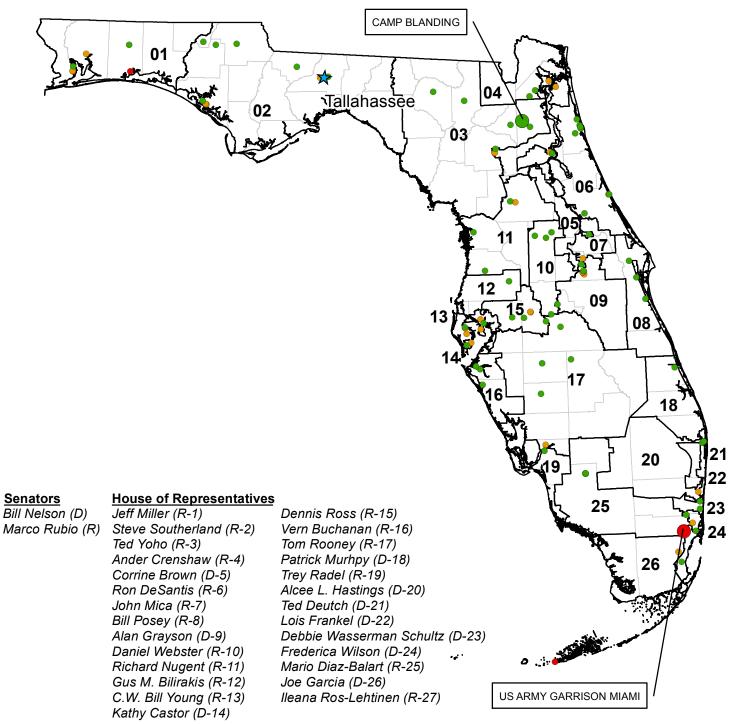

| SITE NAME                         | COMPONENT | STATE     |
|-----------------------------------|-----------|-----------|
| Soldier Systems Center Natick     | AC        | MA        |
| St. Louis Army Ammunition Plant   | BRAC      | MO        |
| Stones Ranch Military Reservation | ARNG      | CT        |
| Stratford Army Engine Plant       | BRAC      | CT        |
| Sunflower Army Ammunition Plant   | BRAC      | KS        |
| Tobyhanna Army Depot              | AC        | PA        |
| Tooele Army Depot                 | AC        | UT        |
| Twin Cities Army Ammunition Plant | BRAC      | MN        |
| Umatilla Chemical Depot           | AC        | OR        |
| US Army Adelphi Laboratory Center | AC        | MD        |
| US Army Garrison Miami            | AC        | ${	t FL}$ |
| Volunteer Army Ammunition Plant   | BRAC      | TN        |
| Volunteer Training Site Catoosa   | ARNG      | GA        |
| Volunteer Training Site Milan     | ARNG      | TN        |
| Walter Reed Army Medical Center   | AC        | DC        |
| Watervliet Arsenal                | AC        | NY        |
| West Point Military Reservation   | AC        | NY        |
| Wh Ford Regional Training Center  | ARNG      | KY        |
| White Sand Missile Range          | AC        | NM        |
| Yuma Proving Ground               | AC        | AZ        |