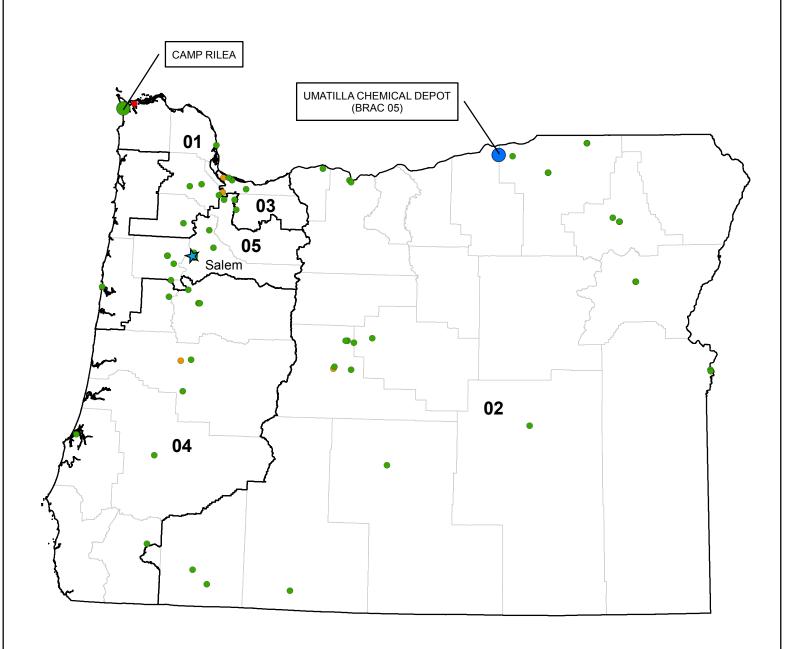

| SITE NAME                         | COMPONENT | STATE     |
|-----------------------------------|-----------|-----------|
| Soldier Systems Center Natick     | AC        | MA        |
| St. Louis Army Ammunition Plant   | BRAC      | MO        |
| Stones Ranch Military Reservation | ARNG      | CT        |
| Stratford Army Engine Plant       | BRAC      | CT        |
| Sunflower Army Ammunition Plant   | BRAC      | KS        |
| Tobyhanna Army Depot              | AC        | PA        |
| Tooele Army Depot                 | AC        | UT        |
| Twin Cities Army Ammunition Plant | BRAC      | MN        |
| Umatilla Chemical Depot           | AC        | OR        |
| US Army Adelphi Laboratory Center | AC        | MD        |
| US Army Garrison Miami            | AC        | ${	t FL}$ |
| Volunteer Army Ammunition Plant   | BRAC      | TN        |
| Volunteer Training Site Catoosa   | ARNG      | GA        |
| Volunteer Training Site Milan     | ARNG      | TN        |
| Walter Reed Army Medical Center   | AC        | DC        |
| Watervliet Arsenal                | AC        | NY        |
| West Point Military Reservation   | AC        | NY        |
| Wh Ford Regional Training Center  | ARNG      | KY        |
| White Sand Missile Range          | AC        | NM        |
| Yuma Proving Ground               | AC        | AZ        |