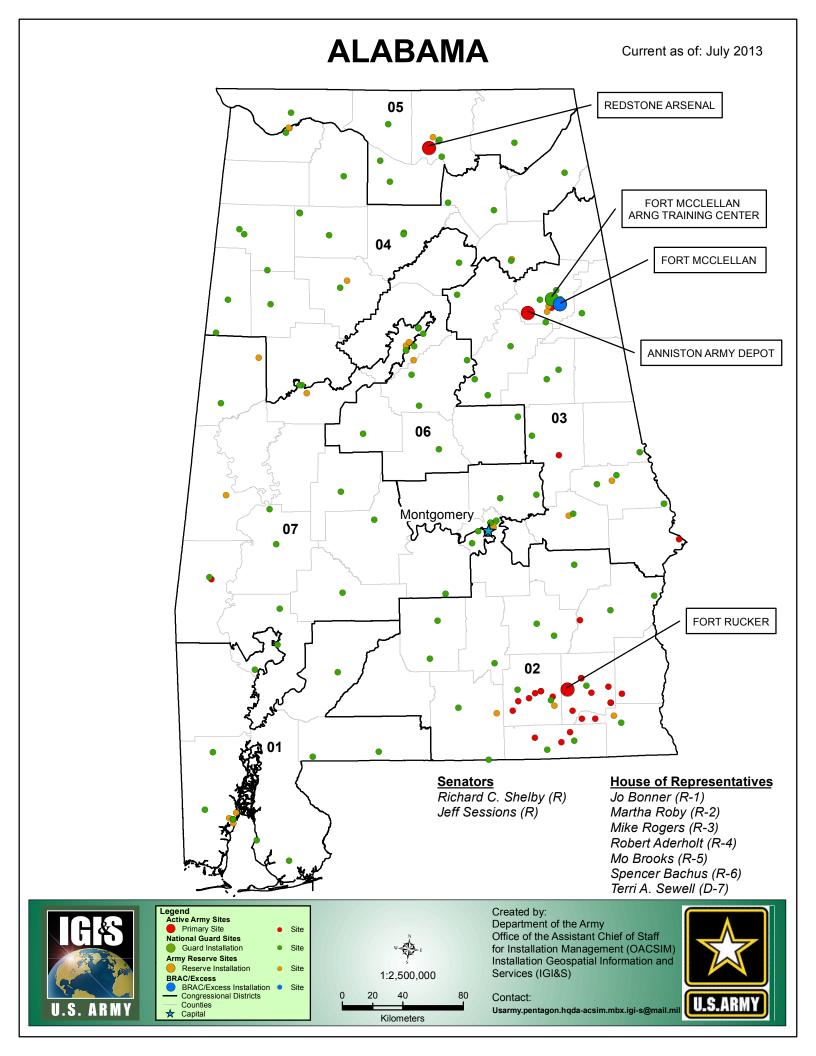

## ALABAMA

| District 1             | Jo Bonner (R)                |        |
|------------------------|------------------------------|--------|
| Active Army            |                              |        |
| Fort Rucker            | Fort Rucker                  | Active |
| Army Guard             |                              |        |
|                        | Aasf 3 Bates Field Mobile    | Active |
|                        | Don Bryant Brewton           | Active |
|                        | Ervin A Byrd Citronelle      | Active |
|                        | Eugene Nall Atmore           | Active |
|                        | F A Mccorkle Mobile          | Active |
| Alabama National Guard | Fort Guy French RC Jackson   | Active |
|                        | Ft Riel Fairhope             | Active |
|                        | Ft Short Millsap Monroeville | Active |
|                        | Ft Whiting Mobile            | Active |
|                        | Oms 28 29 Mobile             | Active |
|                        | William L Smith Foley        | Active |
| Army Reserve           | •                            |        |
|                        | Arlington Point USARC        | Active |
| 81ST RRC - Alabama     | Sgt William W Seay USARC     | Active |
|                        | Wright USARC/AMSA #151(G)    | Active |

| District 2  | Martha Roby (R)             |        |
|-------------|-----------------------------|--------|
| ctive Army  |                             |        |
|             | 10c Stagefield Al           | Active |
|             | Allen Stagefield Al         | Active |
|             | Brown (4b) Stagefield Al    | Active |
|             | Cairns Basefield Al         | Active |
|             | Fort Rucker AL              | Active |
|             | Goldberg Stagefield Al      | Active |
|             | Highbluff Stagefield Al     | Active |
|             | Highfalls Stagefield Al     | Active |
|             | Hunt Stagefield Al          | Active |
|             | Louisville Stagefield Al    | Active |
|             | Nexrad Site Al              | Active |
| Fort Rucker | Rt-331 (Ridgeline 03) Al    | Active |
| FOIT RUCKEI | Rt-332 (Ridgeline 01) Al    | Active |
|             | Rt-333 (Ridgeline 02) Al    | Active |
|             | Rt-334 (Ridgeline 06) Al    | Active |
|             | Rt-335 (Ridgeline 05) Al    | Active |
|             | Rt-336 (Ridgeline 08) Al    | Active |
|             | Rt-337 (Ridgeline 07) Al    | Active |
|             | Runkle Stagefield Al        | Active |
|             | Shell Basefield Al          | Active |
|             | Skelly Stagefield Al        | Active |
|             | Stinson (5ab) Stagefield Al | Active |
|             | Tac X Stagefield Al         | Active |
|             | Toth Stagefield Al          | Active |

| District 2 con't       | Martha Roby (R)                |        |
|------------------------|--------------------------------|--------|
| Army Guard             | •                              |        |
|                        | Buntin Parsons Dothan          | Active |
|                        | Charles L Rowe Elba            | Active |
|                        | Dow Sport RC Brantley          | Active |
|                        | Doil B Sawyer Hartford         | Active |
|                        | Florala                        | Active |
|                        | Frank F Horton Andalusia       | Active |
|                        | Fred M Fleming Geneva          | Active |
|                        | Ft Lindsey D Wright Prattville | Active |
|                        | Ft Malcom A Turner Clayton     | Active |
|                        | Georgiana                      | Active |
| Alabama National Guard | Henry B Steagall Ozark         | Active |
|                        | John M Boddie Wetumpka         | Active |
|                        | Julis W Hicks Enterprise       | Active |
|                        | Montgomery JFHQ AFRC/CSMS 01   | Active |
|                        | R Dewey Piper Tallassee        | Active |
|                        | Ralph W Adams Troy             | Active |
|                        | Raymond Blackmon Eufaula       | Active |
|                        | Richard B Stone Union Springs  | Active |
|                        | Robert E Steiner Greenville    | Active |
|                        | Smd Annex Afrc                 | Active |
|                        | Taylor Hardin Montgomery       | Active |
|                        | Wendell K Taylor Brundidge     | Active |
| Army Reserve           | •                              | •      |
|                        | Bg William P Screws USARC      | Active |
|                        | David Moniac USARC/Amsa 152(G) | Active |
| 81ST RRC - Alabama     | Harry L. Gary, Jr USARC        | Closed |
|                        | Sgt Jack Richburg USARC        | Active |
|                        | William W Evans USARC          | Active |

## ALABAMA

| District 3                          | Mike Rogers (R)                     |           |
|-------------------------------------|-------------------------------------|-----------|
| Active Army                         |                                     |           |
|                                     | Anniston Army Depot                 | Active    |
| Anniston Army Depot                 |                                     |           |
|                                     | McClellan Cemetary                  | Caretaker |
| Fort Benning                        | Fort Benning Al                     | Active    |
| Fort McClellan                      | Fort McClellan                      | Closed    |
| Fort Rucker                         | Rt-330 (Ridgeline 04) Al            | Active    |
| Army Guard                          |                                     | •         |
|                                     | Aubrey G Hicks Oxford               | Active    |
|                                     | Benjamin O Davis Tuskegee           | Active    |
|                                     | Charles A Rollo Auburn              | Active    |
|                                     | Clyde W Osborne Valley              | Active    |
|                                     | Heflin                              | Active    |
|                                     | Ivan R Smith Childersburg           | Active    |
|                                     | J C Reeves Lineville                | Active    |
| Alabama National Guard              | Jabe Brassell Phenix City           | Active    |
|                                     | John H Forney Jacksonville          | Active    |
|                                     | Lauris D Graves Talladega           | Active    |
|                                     | M W Speaks RC Alexander City        | Active    |
|                                     | Opelika                             | Active    |
|                                     | Pete Phillips Ashland               | Active    |
|                                     | Springville Readiness CTR           | Active    |
|                                     | Sylacauga                           | Active    |
| F                                   | Fort Mcclellan Arng Tng Center      | Active    |
| Fort McClellan ARNG Training Center | Mout Training Site - Fort Mcclellan | Active    |
| Trailing Center                     | Mcclellan                           | Active    |
| Army Reserve                        | •                                   |           |
|                                     | 310th Chem USARC                    | Active    |
|                                     | Bill Nichols USARC/Ecs #158         | Active    |
| 81ST RRC - Alabama                  | Cleveland Leigh Abbott USARC        | Active    |
|                                     | Pelham Rock Crusher Site            | Active    |
|                                     | Robert R Marde USARC                | Active    |

| District 4             | Robert Aderholt (R)          |        |
|------------------------|------------------------------|--------|
| Army Guard             |                              |        |
|                        | Billy F Roberts Haleyville   | Active |
|                        | Clarence F Rhea Gadsden      | Active |
|                        | Cullman Csms 2               | Active |
|                        | Cullman Ng Spt Fac           | Active |
|                        | Double Springs               | Active |
|                        | Fort Oscar L. Adams Winfield | Active |
|                        | Ft Sequoyah Fort Payne       | Active |
|                        | Halleyville AFRC             | Active |
| Alabama National Guard | Hamilton                     | Active |
| Alabama National Odard | Herman L Brewington Moulton  | Active |
|                        | Jasper Readiness Center      | Active |
|                        | Joseph H Nathan Sheffield    | Active |
|                        | Kd Range                     | Active |
|                        | Millport                     | Active |
|                        | R C Davis RC Albertville     | Active |
|                        | Tom Bevill Fayette           | Active |
|                        | Vernon                       | Active |
|                        | Wilburn B Fowler Arab        | Active |

| District 4 (cont.) | Robert Aderholt (R)              |        |
|--------------------|----------------------------------|--------|
| Army Reserve       |                                  |        |
|                    | E Chestnut St Gadsden            | Active |
| 82nd RRC - Alabama | Gen Joseph Wheeler USARC- Leased | Active |
|                    | Jasper USARC                     | Active |
|                    | USARC Sheffield                  | Active |

| District 5             | Mo Brooks (R)                 |        |
|------------------------|-------------------------------|--------|
| Active Army            |                               |        |
| Redstone Arsenal       | Redstone Arsenal              | Active |
| Army Guard             |                               |        |
|                        | Afrc Quarles Flowers Decatur  | Active |
|                        | Charles P Bailey Athens       | Active |
| Alabama National Guard | Cromwell Pickens Florence     | Active |
|                        | Ferrell Vest Hartselle        | Active |
|                        | Huntsville                    | Active |
|                        | Jackson M Balch Huntsville    | Active |
|                        | Raymond W Jones Huntsville    | Active |
|                        | Scottsboro Readiness Center   | Active |
| Army Reserve           |                               | -      |
| 81ST RRC - Alabama     | Huntsville USARC/Amsa #145(G) | Active |

| District 6             | Spencer Bachus (R)             |        |  |
|------------------------|--------------------------------|--------|--|
| Army Guard             | •                              |        |  |
|                        | Calera                         | Active |  |
|                        | Henry H Cobb Jr Pelham         | Active |  |
|                        | I Judson Snead Centreville     | Active |  |
| Alabama National Guard | Ivan F Smith Clanton           | Active |  |
|                        | Oneonta                        | Active |  |
|                        | Ts Walter J Hanna Birmingham   | Active |  |
|                        | Vincent                        | Active |  |
|                        | W C Mulkey Homewood            | Active |  |
|                        | William N Griffin RC Goodwater | Active |  |
| Army Reserve           |                                |        |  |
| 81ST RRC - Alabama     | Horace B Hanson USARC          | Active |  |
|                        | Oxmoor S Industrial Park USARC | Active |  |

## ALABAMA

| District 7             | Terri A. Sewell (D)           |        |  |  |
|------------------------|-------------------------------|--------|--|--|
| Active Army            |                               |        |  |  |
| Fort Benning           | Warehouse Montgomery          | Excess |  |  |
|                        |                               |        |  |  |
| Army Guard             |                               |        |  |  |
|                        | Aasf02 Birmingham             | Active |  |  |
|                        | Afrc Birmingham               | Active |  |  |
|                        | Aliceville Readiness CTR      | Active |  |  |
|                        | Birmingham AFRC 1 - Airport   | Active |  |  |
|                        | Birmingham AFRC 2 - Airport   | Active |  |  |
|                        | Blakeney Kerby RC Thomasville | Active |  |  |
|                        | Bob Locke Butler              | Active |  |  |
|                        | Camden                        | Active |  |  |
|                        | Ft H W Johnson Demopolis      | Active |  |  |
| Alabama National Guard | Linden                        | Active |  |  |
|                        | Luke E Reed RC Grove Hill     | Active |  |  |
|                        | Marion                        | Active |  |  |
|                        | Northport                     | Active |  |  |
|                        | Oms 11 Birmingham             | Active |  |  |
|                        | Powell Shamblin Northport     | Active |  |  |
|                        | R W Shepherd RC Hope Hull     | Active |  |  |
|                        | Selma Readiness Center/Fms 18 | Active |  |  |
|                        | Thomas H Moorer Fort Deposit  | Active |  |  |
|                        | WMDCST RC Montgomery          | Active |  |  |
| Army Reserve           | •                             |        |  |  |
|                        | Andrew Leslie Jackson USARC   | Active |  |  |
|                        | Finnell Afrc/Amsa #154(G)     | Active |  |  |
| 81ST RRC - Alabama     | Gordo USARC                   | Active |  |  |
|                        | Green Springs USARC/Amsa #141 | Active |  |  |
|                        |                               |        |  |  |