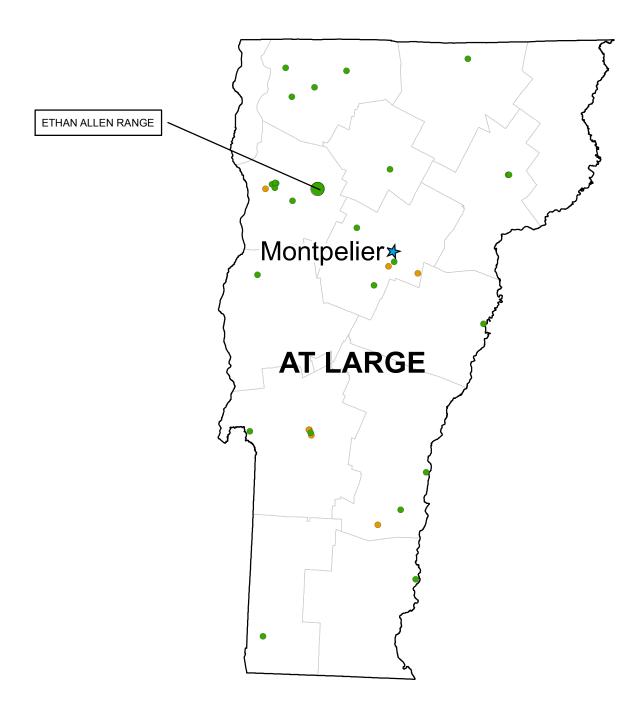

| SITE NAME                          | COMPONENT | STATE        |
|------------------------------------|-----------|--------------|
| Defense Supply Center Philadelphia | AC        | PA           |
| Defense Supply Center Richmond     | AC        | VA           |
| Deseret Chemical Depot             | AC        | UT           |
| Detroit Arsenal                    | AC        | MI           |
| Dugway Proving Ground              | AC        | UT           |
| Ethan Allen Range                  | ARNG      | VT           |
| Fort AP Hill                       | AC        | VA           |
| Fort Belvoir                       | AC        | VA           |
| Fort Benjamin Harrison             | BRAC      | IN           |
| Fort Benning                       | AC        | GA           |
| Fort Bliss                         | AC        | TX           |
| Fort Bragg                         | AC        | NC           |
| Fort Buchanan                      | RC        | PR           |
| Fort Campbell                      | AC        | KY           |
| Fort Carson                        | AC        | CO           |
| Fort Chaffee Training Center       | ARNG      | AR           |
| Fort Custer Training Center        | ARNG      | MI           |
| Fort Detrick                       | AC        | MD           |
| Fort Dix                           | RC        | NJ           |
| Fort Drum                          | AC        | NY           |
| Fort George G. Meade               | AC        | MD           |
| Fort Gordon                        | AC        | GA           |
| Fort Greely                        | AC        | AK           |
| Fort Hamilton                      | AC        | NY           |
| Fort Hood                          | AC        | TX           |
| Fort Huachuca                      | AC        | AZ           |
| Fort Indiantown Gap Training Site  | ARNG      | PA           |
| Fort Jackson                       | AC        | SC           |
| Fort Knox                          | AC        | KY           |
| Fort Leavenworth                   | AC        | KS           |
| Fort Lee                           | AC        | VA           |
| Fort Leonard Wood                  | AC        | MO           |
| Fort McClellan                     | BRAC      | AL           |
| Fort McClellan Training Center     | ARNG      | AL           |
| Fort McCoy                         | RC        | WI           |
| Fort McPherson                     | AC        | GA           |
| Fort Monmouth                      | AC        | ŊJ           |
| Fort Monroe                        | AC        | VA           |
| Fort Myer                          | AC        | VA           |
| Fort Ord                           | BRAC      | CA           |
| Fort Pickett Training Center       | ARNG      | VA           |
| Fort Polk                          | AC        | LA           |
| Fort Riley                         | AC        | KS           |
| Fort Rucker                        | AC        | AL           |
| Fort Shafter                       | AC        | HI           |
|                                    |           | <del>-</del> |