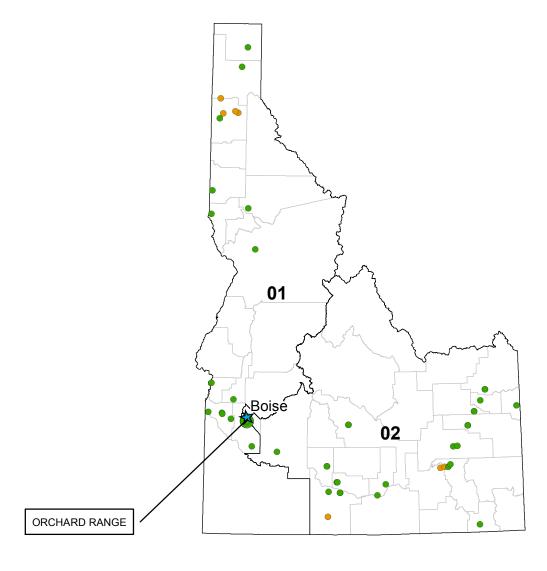

| SITE NAME                               | COMPONENT | STATE |
|-----------------------------------------|-----------|-------|
| Fort Sill                               | AC        | OK    |
| Fort Stewart                            | AC        | GA    |
| Fort Wainwright                         | AC        | AK    |
| Fort Wm Henry Harrison Training Site    | ARNG      | MT    |
| Fort Wolters Training Center            | ARNG      | TX    |
| Greenlief Training Site                 | ARNG      | NE    |
| Hawthorne Army Depot                    | AC        | NV    |
| Holston Army Ammunition Plant           | AC        | TN    |
| Indiana Army Ammunition Plant           | BRAC      | IN    |
| Iowa Army Ammunition Plant              | AC        | IA    |
| Jefferson Proving Ground                | BRAC      | IN    |
| Joint Base Lewis-McChord                | AC        | WA    |
| Joint Base Myer-Henderson Hall          | AC        | VA    |
| Joint Systems Manufacturing Center Lima | AC        | ОН    |
| Joliet Army Ammunition Plant Elwood     | BRAC      | IL    |
| Joliet Army Ammunition Plant Kankakee   | BRAC      | IL    |
| Lake City Army Ammunition Plant         | AC        | MO    |
| Letterkenny Army Depot                  | AC        | PA    |
| Lexington Facility                      | BRAC      | KY    |
| Longhorn Army Ammunition Plant          | BRAC      | TX    |
| Louisiana Army Ammunition Plant         | BRAC      | LA    |
| Marseilles Training Center              | ARNG      | IL    |
| McAlester Army Ammunition Plant         | AC        | OK    |
| Milan Army Ammunition Plant             | AC        | TN    |
| Military Ocean Terminal Concord         | AC        | CA    |
| Military Ocean Terminal Sunny Point     | AC        | NC    |
| National Training Center & Fort Irwin   | AC        | CA    |
| Oakland Army Base                       | BRAC      | CA    |
| Orchard Range                           | ARNG      | ID    |
| Picatinny Arsenal                       | AC        | NJ    |
| Pine Bluff Arsenal                      | AC        | AR    |
| Presidio of Monterey                    | AC        | CA    |
| Pueblo Chemical Depot                   | AC        | CO    |
| Radford Army Ammunition Plant           | AC        | VA    |
| Ravenna Training and Logistics Site     | ARNG      | ОН    |
| Red River Army Depot                    | AC        | TX    |
| Redstone Arsenal                        | AC        | AL    |
| Rock Island Arsenal                     | AC        | IL    |
| Rocky Mountain Arsenal                  | BRAC      | CO    |
| Sacramento Army Depot                   | BRAC      | CA    |
| Savanna Army Depot Activity             | BRAC      | IL    |
| Schofield Barracks                      | AC        | HI    |
| Scranton Army Ammunition Plant          | AC        | PA    |
| Seneca Army Depot Activity              | BRAC      | NY    |
| Sierra Army Depot                       | AC        | CA    |
|                                         | =         |       |