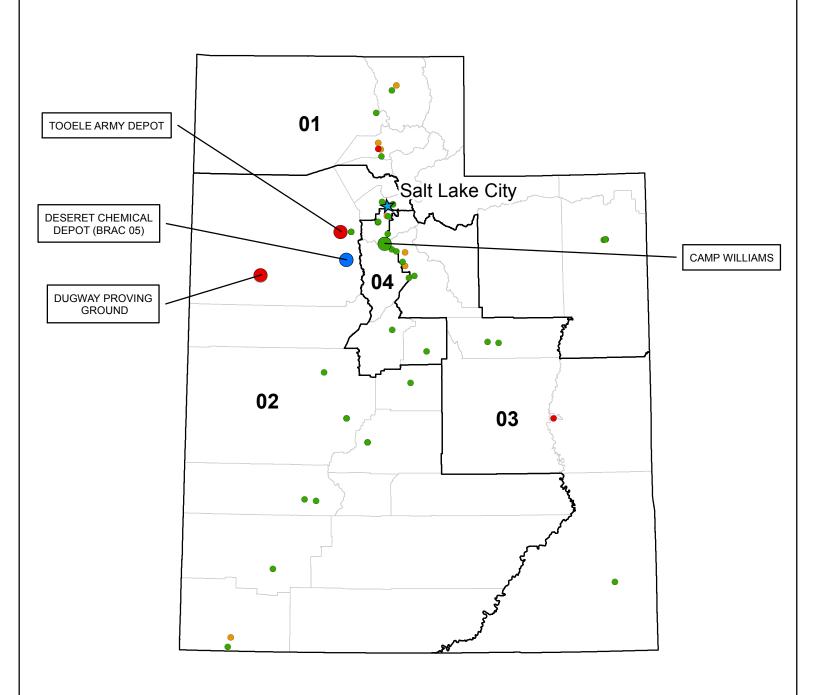

|        |                               |                                       |           |
| Texas National Guard      | Dallas - Guard Drive                    | Active | _                             |                                       |           |
| Toxas National Guard      | Dallas - Red Bird                       | Active |                               |                                       |           |
| Army Reserve              |                                         |        |                               |                                       |           |
|                           | William Herzog Memorial USARC           | Active | _                             |                                       |           |

## **UTAH**



## Senators Orrin G. Hatch (F

Orrin G. Hatch (R) Mike Lee (R)

#### **House of Representatives**

Rob Bishop (R-1) Chris Stewart (R-2) Jason Chaffetz (R-3) Jim Matheson (D-4)







Created by:
Department of the Army
Office of the Assistant Chief of Staff
for Installation Management (OACSIM)
Installation Geospatial Information and
Services (IGI&S)

Contact:



#### UTAH

| District 1                    | Rob Bishop (R)                        |        |  |
|-------------------------------|---------------------------------------|--------|--|
| Active Army                   |                                       |        |  |
| Anniston Army Depot           | Hill Afb Rr Maint - Permit            | Active |  |
| Army Guard                    |                                       |