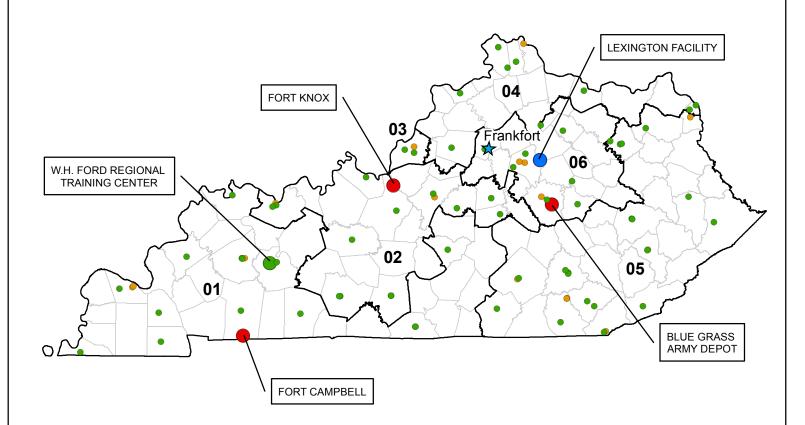

| SITE NAME                          | COMPONENT | STATE        |
|------------------------------------|-----------|--------------|
| Defense Supply Center Philadelphia | AC        | PA           |
| Defense Supply Center Richmond     | AC        | VA           |
| Deseret Chemical Depot             | AC        | UT           |
| Detroit Arsenal                    | AC        | MI           |
| Dugway Proving Ground              | AC        | UT           |
| Ethan Allen Range                  | ARNG      | VT           |
| Fort AP Hill                       | AC        | VA           |
| Fort Belvoir                       | AC        | VA           |
| Fort Benjamin Harrison             | BRAC      | IN           |
| Fort Benning                       | AC        | GA           |
| Fort Bliss                         | AC        | TX           |
| Fort Bragg                         | AC        | NC           |
| Fort Buchanan                      | RC        | PR           |
| Fort Campbell                      | AC        | KY           |
| Fort Carson                        | AC        | CO           |
| Fort Chaffee Training Center       | ARNG      | AR           |
| Fort Custer Training Center        | ARNG      | MI           |
| Fort Detrick                       | AC        | MD           |
| Fort Dix                           | RC        | NJ           |
| Fort Drum                          | AC        | NY           |
| Fort George G. Meade               | AC        | MD           |
| Fort Gordon                        | AC        | GA           |
| Fort Greely                        | AC        | AK           |
| Fort Hamilton                      | AC        | NY           |
| Fort Hood                          | AC        | TX           |
| Fort Huachuca                      | AC        | AZ           |
| Fort Indiantown Gap Training Site  | ARNG      | PA           |
| Fort Jackson                       | AC        | SC           |
| Fort Knox                          | AC        | KY           |
| Fort Leavenworth                   | AC        | KS           |
| Fort Lee                           | AC        | VA           |
| Fort Leonard Wood                  | AC        | MO           |
| Fort McClellan                     | BRAC      | AL           |
| Fort McClellan Training Center     | ARNG      | AL           |
| Fort McCoy                         | RC        | WI           |
| Fort McPherson                     | AC        | GA           |
| Fort Monmouth                      | AC        | ŊJ           |
| Fort Monroe                        | AC        | VA           |
| Fort Myer                          | AC        | VA           |
| Fort Ord                           | BRAC      | CA           |
| Fort Pickett Training Center       | ARNG      | VA           |
| Fort Polk                          | AC        | LA           |
| Fort Riley                         | AC        | KS           |
| Fort Rucker                        | AC        | AL           |
| Fort Shafter                       | AC        | HI           |
|                                    |           | <del>-</del> |

| SITE NAME                               | COMPONENT | STATE |
|-----------------------------------------|-----------|-------|
| Fort Sill                               | AC        | OK    |
| Fort Stewart                            | AC        | GA    |
| Fort Wainwright                         | AC        | AK    |
| Fort Wm Henry Harrison Training Site    | ARNG      | MT    |
| Fort Wolters Training Center            | ARNG      | TX    |
| Greenlief Training Site                 | ARNG      | NE    |
| Hawthorne Army Depot                    | AC        | NV    |
| Holston Army Ammunition Plant           | AC        | TN    |
| Indiana Army Ammunition Plant           | BRAC      | IN    |
| Iowa Army Ammunition Plant              | AC        | IA    |
| Jefferson Proving Ground                | BRAC      | IN    |
| Joint Base Lewis-McChord                | AC        | WA    |
| Joint Base Myer-Henderson Hall          | AC        | VA    |
| Joint Systems Manufacturing Center Lima | AC        | ОН    |
| Joliet Army Ammunition Plant Elwood     | BRAC      | IL    |
| Joliet Army Ammunition Plant Kankakee   | BRAC      | IL    |
| Lake City Army Ammunition Plant         | AC        | MO    |
| Letterkenny Army Depot                  | AC        | PA    |
| Lexington Facility                      | BRAC      | KY    |
| Longhorn Army Ammunition Plant          | BRAC      | TX    |
| Louisiana Army Ammunition Plant         | BRAC      | LA    |
| Marseilles Training Center              | ARNG      | IL    |
| McAlester Army Ammunition Plant         | AC        | OK    |
| Milan Army Ammunition Plant             | AC        | TN    |
| Military Ocean Terminal Concord         | AC        | CA    |
| Military Ocean Terminal Sunny Point     | AC        | NC    |
| National Training Center & Fort Irwin   | AC        | CA    |
| Oakland Army Base                       | BRAC      | CA    |
| Orchard Range                           | ARNG      | ID    |
| Picatinny Arsenal                       | AC        | NJ    |
| Pine Bluff Arsenal                      | AC        | AR    |
| Presidio of Monterey                    | AC        | CA    |
| Pueblo Chemical Depot                   | AC        | CO    |
| Radford Army Ammunition Plant           | AC        | VA    |
| Ravenna Training and Logistics Site     | ARNG      | ОН    |
| Red River Army Depot                    | AC        | TX    |
| Redstone Arsenal                        | AC        | AL    |
| Rock Island Arsenal                     | AC        | IL    |
| Rocky Mountain Arsenal                  | BRAC      | CO    |
| Sacramento Army Depot                   | BRAC      | CA    |
| Savanna Army Depot Activity             | BRAC      | IL    |
| Schofield Barracks                      | AC        | HI    |
| Scranton Army Ammunition Plant          | AC        | PA    |
| Seneca Army Depot Activity              | BRAC      | NY    |
| Sierra Army Depot                       | AC        | CA    |
|                                         | =         |       |

| SITE NAME                         | COMPONENT | STATE     |
|-----------------------------------|-----------|-----------|
| Soldier Systems Center Natick     | AC        | MA        |
| St. Louis Army Ammunition Plant   | BRAC      | MO        |
| Stones Ranch Military Reservation | ARNG      | CT        |
| Stratford Army Engine Plant       | BRAC      | CT        |
| Sunflower Army Ammunition Plant   | BRAC      | KS        |
| Tobyhanna Army Depot              | AC        | PA        |
| Tooele Army Depot                 | AC        | UT        |
| Twin Cities Army Ammunition Plant | BRAC      | MN        |
| Umatilla Chemical Depot           | AC        | OR        |
| US Army Adelphi Laboratory Center | AC        | MD        |
| US Army Garrison Miami            | AC        | ${	t FL}$ |
| Volunteer Army Ammunition Plant   | BRAC      | TN        |
| Volunteer Training Site Catoosa   | ARNG      | GA        |
| Volunteer Training Site Milan     | ARNG      | TN        |
| Walter Reed Army Medical Center   | AC        | DC        |
| Watervliet Arsenal                | AC        | NY        |
| West Point Military Reservation   | AC        | NY        |
| Wh Ford Regional Training Center  | ARNG      | KY        |
| White Sand Missile Range          | AC        | NM        |
| Yuma Proving Ground               | AC        | AZ        |