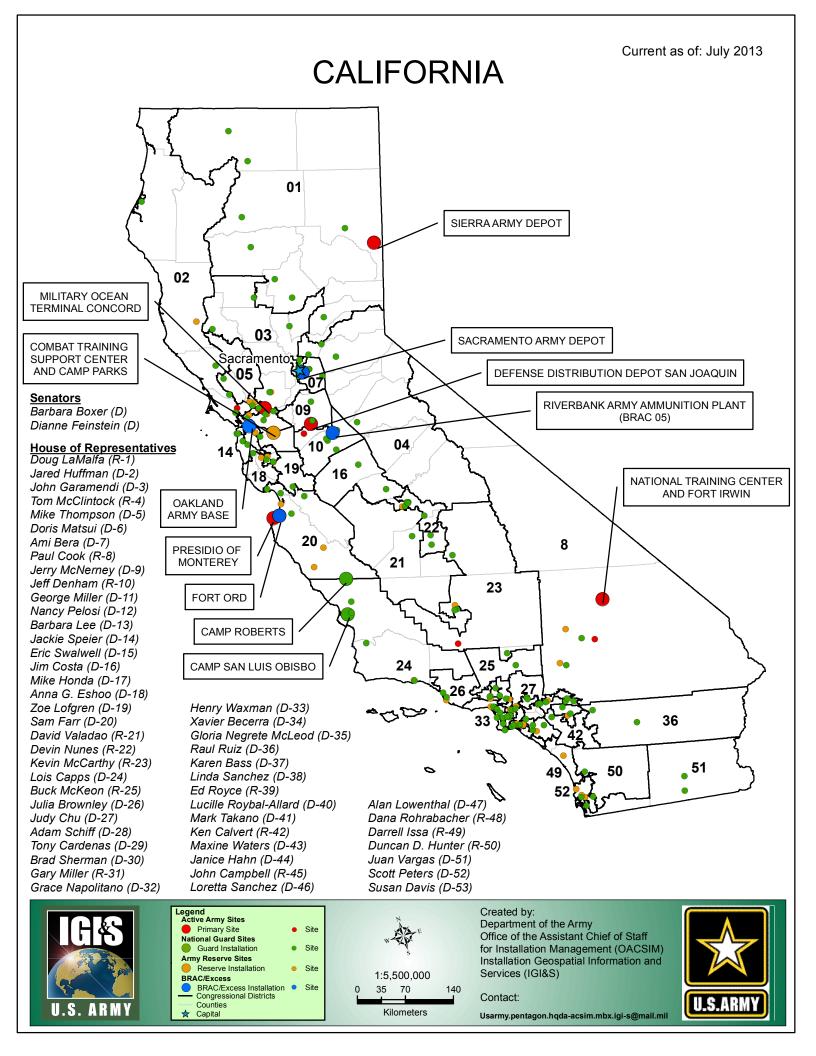

#### **CALIFORNIA Army Sites and District Representatives** District 1 Doug LaMalfa (R) **Active Army** Sierra Army Depot Sierra Army Depot Active Army Guard Mount Shasta Active Nevada City Active NG Chico Active Oroville Active California National Guard Red Bluff Active Redding Active Active Susanville Yreka Active District 2 Jared Huffman (D) **Active Army** Fort Lewis Hamilton Army Airfield Active Army Guard Eureka Active Healdsburg Active California National Guard Active Petaluma Active San Rafael Army Reserve Active 63rd RSC Lake Mendocino LTA District 3 John Garamendi (D) Army Guard Fairfield Active Folsom Active California National Guard Lakeport Active Active Willows Active Yuba City Army Reserve Travis USARC Active 63rd RSC District 4 Tom McClintock (R) Army Guard Auburn Active Placerville Active California National Guard Roseville Active Active TS Keystone Rifle Range District 5 Mike Thompson (D) **Active Army** Active Presidio of Monterey Benicia Army Cemetery

| District 6                | Doris Matsui (D)              |        |  |  |
|---------------------------|-------------------------------|--------|--|--|
| Active Army               |                               |        |  |  |
| Sacramento Army Depot     | Sacramento Army Depot Active  |        |  |  |
| Army Guard                |                               |        |  |  |
|                           | NG Sacramento Depot Activity  | Active |  |  |
|                           | Sacramento (B)                | Active |  |  |
| California National Guard | Sacramento 58th               | Active |  |  |
|                           | Sacramento Arden              | Active |  |  |
|                           | Sacramento Meadowview         | Active |  |  |
| Army Reserve              |                               |        |  |  |
| 63rd RSC                  | BT Collins USARC/OMS/AMSA (G) | Active |  |  |
| _                         |                               |        |  |  |
| District 7                | Ami Bera (D)                  |        |  |  |

| District 7                | Ami Bera (D)          |        |  |  |  |
|---------------------------|-----------------------|--------|--|--|--|
| Army Guard                |                       |        |  |  |  |
| California National Guard | NG Sacramento Mather  | Active |  |  |  |
|                           | Sacramento JFHQ       | Active |  |  |  |
|                           | Sacramento JFHQ Annex | Active |  |  |  |
|                           | TS Sloughouse         | Active |  |  |  |

| District 8                | Paul Cook (R)               |        |  |  |
|---------------------------|-----------------------------|--------|--|--|
| Active Army               |                             |        |  |  |
| National Training Center  | Barstow/Daggett Heliport    | Active |  |  |
| and Fort Irwin            | NTC and Fort Irwin          | Active |  |  |
| Army Guard                |                             |        |  |  |
| California National Guard | Apple Valley                | Active |  |  |
| California National Guard | Barstow                     | Active |  |  |
| Army Reserve              |                             |        |  |  |
| 63rd RSC                  | Victorville Army Reserve #2 | Active |  |  |
| osiu KSC                  | Victorville USARC/ASF       | Active |  |  |

| District 9                         | Jerry McNerney (D)                              |        |  |  |  |  |
|------------------------------------|-------------------------------------------------|--------|--|--|--|--|
| Active Army                        | Active Army                                     |        |  |  |  |  |
| Defense Distr Depot San<br>Joaquin | Defense Distribution Region West Sharpe<br>Site | Active |  |  |  |  |
| Army Guard                         |                                                 |        |  |  |  |  |
|                                    | Lodi                                            | Active |  |  |  |  |
| California National Guard          | Stockton AASF                                   | Active |  |  |  |  |
| California National Guard          | Stockton Armory                                 | Active |  |  |  |  |
|                                    | Stockton CSMS                                   | Active |  |  |  |  |

| District 10                        | Jeff Denham (R)                        |        |  |  |
|------------------------------------|----------------------------------------|--------|--|--|
| Active Army                        |                                        |        |  |  |
| Drocidio of Montoroy               | Riverbank AAP*                         | Active |  |  |
| Presidio of Monterey               | SAT COM                                | Active |  |  |
| Defense Distr Depot San<br>Joaquin | Defense Distribution Region West Tracy | Active |  |  |
| Army Guard                         |                                        |        |  |  |
|                                    | Modesto                                | Active |  |  |
| California National Guard          | Oakdale Yosemite                       | Active |  |  |
| Calliuttila National Guaru         | TS Modesto                             | Active |  |  |
|                                    | Turlock                                | Active |  |  |

Young Hall USARC

Benicia

Vallejo

Santa Rosa

Active

Active

Active

Active

Army Guard

Army Reserve

California National Guard

63rd RSC

<sup>\*</sup>Site is designated by the Base Closure and Realignment Commission (BRAC)

| rmy Sites and Distric      | George Miller (D)                  |          | District 18                                | Anna G. Eshoo (D)                     |          |
|----------------------------|------------------------------------|----------|--------------------------------------------|---------------------------------------|----------|
| ctive Army                 | - (-)                              |          | Army Guard                                 | (-)                                   |          |
| Military Ocean Terminal    |                                    |          | California National Guard                  | Redwood City                          | Active   |
| Concord                    | Concord (0696A)                    | Active   | Army Reserve                               |                                       | 100.70   |
| rmy Guard                  | L                                  |          | 63rd RSC                                   | Jones Hall USARC                      | Active   |
| y caa.a                    | Concord                            | Active   |                                            | position than der into                | , 101110 |
|                            | Pittsburg                          | Active   | District 19                                | Zoe Lofgren (D)                       |          |
| California National Guard  | Richmond                           | Active   | Army Guard                                 | 200 201g. 011 (2)                     |          |
|                            | Walnut Creek                       | Active   | California National Guard                  | San Jose Hedding                      | Active   |
| rmy Reserve                | 1,120,121                          | <u> </u> | Army Reserve                               |                                       | 1.01.70  |
| -                          | Baccigleiri Hall AFRC              | Active   | 63rd RSC                                   | Richey Hall USARC                     | Active   |
| 63rd RSC                   | Hunter Hall USARC                  | Active   |                                            | 1                                     |          |
|                            |                                    |          | District 20                                | Sam Farr (D)                          |          |
| istrict 12                 | Nancy Pelosi (D)                   |          | Active Army                                |                                       |          |
|                            | No sites identified in HQIIS       |          | Fort Ord                                   | Fort Ord*                             | Active   |
|                            | . To once tachanea in Traine       |          |                                            | Monterey Recr Site                    | Active   |
| istrict 13                 | Barbara Lee (D)                    |          | 1                                          | Ord Military Community                | Active   |
| ctive Army                 | Darbara Loo (D)                    |          | Presidio of Monterey                       | Presidio Of Monterey                  | Active   |
| akland Army Base           | Oakland Army Base*                 | Active   | -                                          | · · · · · · · · · · · · · · · · · · · | Active   |
| rmy Reserve                | Canalia 74111y Base                | Active   | Army Guard                                 | Silas B. Hays                         | Active   |
| illy Reserve               | 1                                  |          | Ailily Gualu                               | Gilroy                                | Active   |
| 63rd RSC                   | Hwd Of Oakland USARC/AMSA 85 G     | Active   |                                            | Hollister                             | Active   |
| OSIU KSC                   | Oaldan duigh DO #2                 | Active   | 4                                          | MTC-H Camp Roberts                    |          |
|                            | Oakland USARC #2                   | Active   |                                            | · ·                                   | Active   |
|                            | 1                                  |          | California National Guard                  | Salinas Airport Blvd                  | Active   |
| istrict 14                 | Jackie Speier (D)                  |          |                                            | Santa Cruz                            | Active   |
| rmy Guard                  |                                    |          |                                            | Seaside                               | Active   |
|                            | San Bruno                          | Active   |                                            | Watsonville                           | Active   |
| California National Guard  | San Francisco                      | Active   | Army Reserve                               |                                       |          |
| California ivalional Guaru | San Jose Malech                    | Active   |                                            | Fort Hunter Liggett                   | Active   |
|                            | San Mateo                          | Active   | 3rd RSC                                    | Lockwood Army Communications Facility | Active   |
|                            |                                    |          | - 03IU K3C                                 | Marina USARC                          | Active   |
| istrict 15                 | Eric Swalwell (D)                  |          |                                            | Moss Landing LTA                      | Active   |
| rmy Guard                  |                                    |          |                                            |                                       |          |
| California National Guard  | San Lorenzo                        | Active   | District 21                                | David Valadao (R)                     |          |
| rmy Reserve                |                                    | •        | Army Guard                                 | ·                                     |          |
|                            | Moffett Community Hsg              | Active   |                                            | Bakersfield (Gateway)                 | Active   |
| 63rd RSC                   | Parks Reserve Forces Training Area | Active   | California National Guard                  | Bakersfield (P)                       | Active   |
|                            | rans reserve relices framing rice  | 7101170  | <b>」</b>                                   | Hanford                               | Active   |
| istrict 16                 | Jim Costa (D)                      |          |                                            |                                       | Active   |
| my Guard                   | Jiii Costa (D)                     |          | District 22                                | Devin Nunes (R)                       |          |
| illy Guaru                 | Fresno Airways                     | Active   | Army Guard                                 | Deviii Nulles (IV)                    |          |
|                            | Fresno Chance                      | Active   | Ailily Gualu                               | Reedley                               | Active   |
|                            |                                    | _        | California National Cuard                  | Tulare                                |          |
| California National Guard  | Fresno Dakota Avcrad               | Active   | California National Guard                  | Visalia                               | Active   |
|                            | Madera                             | Active   |                                            | visalia                               | Active   |
|                            | Merced NC Hammar Field             | Active   | District 23                                | Kovin McCarthy (D)                    |          |
| rmu Dogor :-               | NG Hammer Field                    | Active   |                                            | Kevin McCarthy (R)                    |          |
| rmy Reserve                | Laureal Hall HCADO                 | A att    | Active Army                                | T                                     | _        |
| 63rd RSC                   | Leymal Hall USARC                  | Active   | National Training Center and<br>Fort Irwin | Barstow Outreach Center               | Active   |
| istrict 17                 | Mike Honda (D)                     |          | Army Guard                                 |                                       |          |
| my Guard                   |                                    |          | California Matienal Custil                 | Lancaster                             | Active   |
| lifornia National Guard    | Sunnyvale                          | Active   | California National Guard                  | Porterville                           | Active   |
| rmy Reserve                |                                    |          | Army Reserve                               | •                                     |          |
| -                          | Moffett USARC                      |          | 63rd RSC                                   | Wilkson Hall USARC                    | Active   |

| District 24                  | Lois Capps (D)       |        | District 33               | Henry Waxman (D)                      |        |
|------------------------------|----------------------|--------|---------------------------|---------------------------------------|--------|
| Army Guard                   |                      |        | Army Guard                |                                       |        |
|                              | Atascadero           | Active | California National Guard | Los Angeles                           | Active |
|                              | CTC Camp San Luis OB | Active | California National Guaru | Manhattan Beach                       | Active |
| California National Guard    | Santa Barbara        | Active | Army Reserve              |                                       |        |
|                              | Santa Maria          | Active | 63rd RSC                  | Holderman Hall USARC                  | Active |
|                              | SLO ACUB Acreage     | Active |                           | •                                     | •      |
| Army Reserve                 |                      |        | District 34               | Xavier Becerra (D)                    |        |
| 63rd RSC                     | Freemont Hall USARC  | Active | Army Reserve              |                                       |        |
|                              |                      | _      | 63rd RSC                  | Desiderio Hall USARC                  | Active |
| District 25                  | Buck McKeon (R)      |        |                           |                                       |        |
| Army Guard                   |                      |        | District 35               | Gloria Negrete McLeod (D)             |        |
| California National Guard    | Palmdale             | Active | Army Guard                |                                       |        |
|                              |                      |        |                           | Ontario                               | Active |
| District 26                  | Julia Brownley (D)   |        | California National Guard | Pomona                                | Active |
| Army Guard                   |                      |        |                           | Pomona First                          | Active |
| California National Guard    | Oxnard               | Active |                           |                                       |        |
| Calilottila National Guaru   | Ventura              | Active | District 36               | Raul Ruiz (D)                         |        |
| Army Reserve                 |                      |        | Army Guard                |                                       |        |
| 63rd RSC                     | Port Hueneme USARC   | Active | 0.15 1.11 1.0 1.0         | Banning                               | Active |
|                              | •                    | •      | California National Guard | Indio                                 | Active |
| District 27                  | Judy Chu (D)         |        |                           | <u>.</u>                              |        |
|                              | , ,                  |        | District 37               | Karen Bass (D)                        |        |
| District 28                  | Adam Schiff (D)      |        | Army Guard                | · · · · · · · · · · · · · · · · · · · |        |
| Army Guard                   |                      |        | California National Guard | Culver City                           | Active |
| amy oddra                    | Burbank              | Active | California National Guard | ouver only                            | Active |
| California National Guard    | Glendale             | Active | District 38               | Linda Sanchez (D)                     |        |
|                              | Cicinatio            | Active | Army Guard                | Lilida Salichez (D)                   |        |
| District 29                  | Tony Cardenas (D)    |        | California National Guard | Montebello                            | Active |
| Army Guard                   | Tony Cardenas (D)    |        | Army Reserve              | Montepello                            | Active |
| California National Guard    | Sylmar               | Active | 63rd RSC                  | El Monte USARC                        | Active |
| California National Guaru    | Syllilai             | Active | 03lu K3C                  | LI WOITE USANC                        | Active |
| District 30                  | Brad Sherman (D)     |        | District 39               | Ed Royce (R)                          |        |
|                              | biau Sheiman (D)     |        |                           | Lu Royce (R)                          |        |
| Army Guard                   | luov. v              | 1      | Army Guard                | Te                                    |        |
| California National Guard    | NG Van Nuys          | Active | California National Guard | Fullerton                             | Active |
| Army Reserve                 |                      | 1      | Di i i i i i              | I                                     |        |
| 63rd RSC                     | Daniels Hall USARC   | Active | District 40               | Lucille Roybal-Allard (D)             |        |
| 20.4.1.00                    | Van Nuys AMSA        | Active | Army Guard                |                                       |        |
|                              |                      |        | California National Guard | NG Bell                               | Active |
| District 31                  | Gary Miller (R)      |        | Army Reserve              |                                       |        |
| Army Guard                   |                      |        | 63rd RSC                  | Bell AFRC                             | Active |
|                              | Colton               | Active | JCA DIGO                  | Patton Hall USARC                     | Active |
| California National Guard    | Redlands             | Active |                           |                                       |        |
|                              | San Bernardino       | Active | District 41               | Mark Takano (D)                       |        |
| Army Reserve                 |                      |        | Army Guard                |                                       |        |
| 63rd RSC                     | San Bernardino USARC | Active | California National Guard | Moreno Valley - Riverside             | Active |
| USA DICO                     | Thrall Hall USARC    | Active | California National Guard | Riverside                             | Active |
|                              |                      |        | Army Reserve              |                                       |        |
| District 32                  | Grace Napolitano (D) |        | 63rd RSC                  | March USARC                           | Active |
| Army Guard                   |                      |        |                           |                                       | •      |
| Colifornic Maties - L Const. | Azusa Orange         | Active | 7                         |                                       |        |
| California National Guard    | Azusa Sierra Madre   | Active | 7                         |                                       |        |

CALIFORNIA

#### CALIFORNIA **Army Sites and District Representatives** Ken Calvert (R) District 51 Juan Vargas (D) District 42 Army Guard Army Guard Brawley Active California National Guard Corona California National Guard El Centro District 43 Maxine Waters (D) National City Army Guard Gardenia District 52 Scott Peters (D) Active Inglewood California National Guard Active Army Reserve Torrance Active 63rd RSC San Diego USARC # 2 Janice Hahn (D) District 53 District 44 Susan Davis (D) Army Guard Army Guard Compton Alameda Active El Cajon California National Guard Compton Parmalee San Diego Active California National Guard Lynwood Active Army Reserve San Pedro Active 63rd RSC Van Deman Hall USARC District 45 John Campbell (R) Army Guard California National Guard Balck Star Canyon LTA Active Army Reserve 63rd RSC Tustin USARC Active District 46 Loretta Sanchez (D) Army Guard Orange Active California National Guard Santa Ana Active District 47 Alan Lowenthal (D) Army Guard Long Beach (Redondo) Active Long Beach 7th Active California National Guard Long Beach CSMS Stearns Active Los Alamitos JFTB Active Army Reserve Garden Grove USARC Active Garden Grove USARC #2 Active 63rd RSC Los Alamitos USARC (Calle Lee) Active Schroeder Hall USARC Active District 48 Dana Rohrabacher (R) No sites identified in HQIIS District 49 Darrell Issa (R) Army Reserve San Diego USARC # 3 Active 63rd Regional Support USMCB Camp Pendleton Command Active District 50 Duncan D. Hunter (R) Army Guard California National Guard Escondido Active

Active

Active

Active

Active

Active

Active

Active