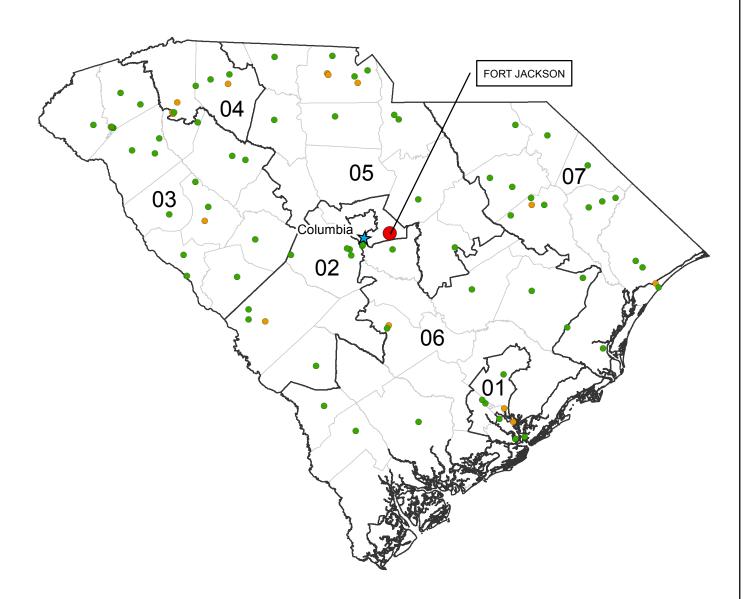

# 113th Congressional District Maps

Representing Army Locations July 30, 2013

Created by:

Department of the Army

Office of the Assistant Chief of Staff for Installation Management (OACSIM)
Installation Geospatial Information and Services (IGI&S)

## 113<sup>th</sup> CONGRESSIONAL DISTRICT MAPS

REPRESENTING ARMY SITES (July 30, 2013)

The purpose of this document is to reference current Congressional Districts and their respective Army sites. This document is for reference only and not an official document (see disclaimer).

The maps included in this document were created by the Army IGI&S Program. For more information, please visit: <a href="https://www.us.army.mil/suite/page/igis">https://www.us.army.mil/suite/page/igis</a>

## **DOCUMENT DISCLAIMER**

This document is not an official Army document and is for reference purposes only. The maps represent Army sites and are not legal documents of their locations. Army site locations were placed using multiple methods; the preferred method uses the centroid of the site from the Army Mapper database, followed by geocoding the address, followed by latitude and longitude coordinates derived from Google maps search, and least preferred is the centroid of the site's postal zip code. The scale represented is approximate, nonexistent or has been changed. These are not surveyed or production grade maps and should not be used as such. These maps are not intended for all uses. Army Mapper is not responsible or liable for any derivative or misuse of these maps. | US Army.

### DOCUMENT TABLE EXPLANATION

This document contains state specific tabular information following each map which outlines every Army site located in each congressional district as reported in the Department of the Army's Headquarters Installation Information System (HQIIS), the Army's authoritative source for Real Property Installation, Site, and Base data supporting the Installation, Energy, and Environment (IE&E) business domain. These supporting tables also list the current status of each site (see explanation below) per HQIIS.

| HQIIS Status Code     | Status Code Explanation                     |
|-----------------------|---------------------------------------------|
| Active                | Used 6 months or more a year                |
| Caretaker             | Minimum maintenance for safety and security |
| Closed                | Mission operation ceased                    |
| Disposed              | Conveyed or transferred to another entity   |
| Excess                | Excess to mission                           |
| Outgranted            | Use rights granted to another entity        |
| Semi-Active           | Used less than 6 months a year              |
| Surplus to Government | Surplus to Government needs                 |
| To Be Acquired        | DoD will acquire legal rights in the future |

### **DOCUMENT NAVIGATION INSTRUCTIONS**

This document contains an Army location Index. The Army locations listed in the index are hyperlinked to their respective maps. To navigate to the state of the desired location, click on the state name in the Index table. To return to the Index table, simply click on the upper left corner of the state map and it will return the viewer to the Index table.