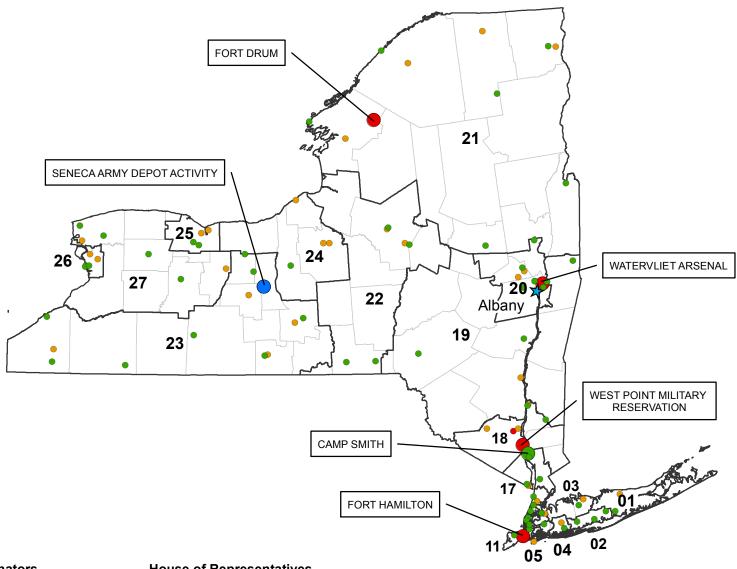

| Rio Rancho Ts               | Active |  |
|                                  | Santa Fe - Onate Complex Ts | Active |  |
|                                  | Santa Fe Aasf               | Active |  |
|                                  | Springer                    | Active |  |
|                                  | Taos                        | Active |  |
|                                  | Ts                          | Active |  |
|                                  | Ts Fort Wingate             | Active |  |
|                                  | Tucumcari                   | Active |  |
| Army Reserve                     |                             |        |  |
| 63rd Regional Support<br>Command | Joseph I Gonzales USARC     | Active |  |

## **NEW YORK**



#### **Senators**

Kirsten E. Gillibrand (D) Charles E. Schumer (D)

#### **House of Representatives**

Timothy Bishop (D-1) Pete King (R-2) Steve Israel (D-3) Carolyn McCarthy (D-4) Gregory W. Meeks (D-5) Grace Meng (D-6) Nydia M. Velazquez (D-7) Hakeem Jeffries (D-8) Yvette D. Clarke (D-9) Jerrold Nadler (D-10)

Michael Grimm (R-11) Carolyn Maloney (D-12) Charles B. Rangel (D-13) Joseph Crowley (D-14) Jose E. Serrano (D-15) Eliot Engel (D-16) Nita Lowey (D-17) Sean Patrick Maloney (D-18) Chris Gibson (R-19) Paul D. Tonko (D-20)

Bill Owens (D-21) Richard Hanna (R-22) Tom Reed (R-23) Daniel Maffei (D-24) Louise Slaughter (D-25) Brian Higgins (D-26) Chris Collins (R-27)







Created by: Department of the Army Office of the Assistant Chief of Staff for Installation Management (OACSIM) I