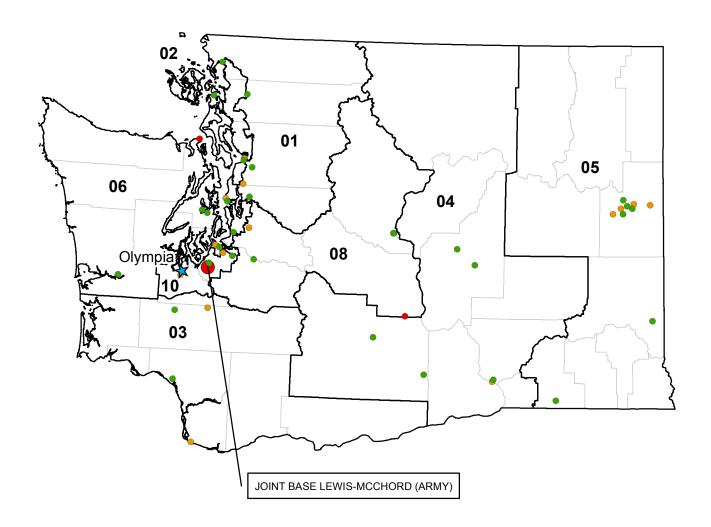

### **DOCUMENT NAVIGATION INSTRUCTIONS**

This document contains an Army location Index. The Army locations listed in the index are hyperlinked to their respective maps. To navigate to the state of the desired location, click on the state name in the Index table. To return to the Index table, simply click on the upper left corner of the state map and it will return the viewer to the Index table.