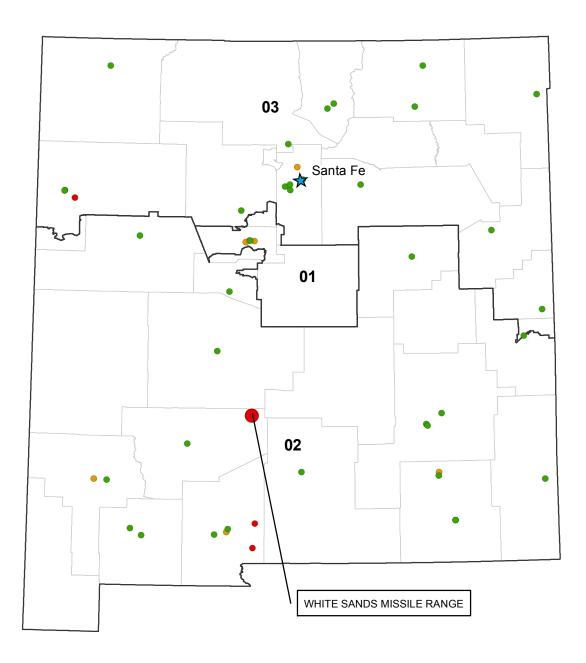

| District 3                | Scott Tipton (R)             |        |
|---------------------------|------------------------------|--------|
| Active Army               |                              |        |
| Pueblo Chemical Depot     | Pueblo Chemical Depot        | Active |
| White Sands Missile Range | Menefee Peak CO              | Active |
| Army Guard                |                              | ·      |
|                           | Alamosa (Interim Rc)- Leased | Active |
|                           | Durango                      | Active |
| Colorado National Guard   | Grand Junction               | Active |
|                           | Grand Junction-Dhs           | Active |
|                           | Gypsum                       | Active |
|                           | Montrose                     | Active |
|                           | Pueblo                       | Active |
| Army Reserve              |                              |        |
| 88TH RSC                  | Gunnison USARC               | Active |
|                           | Pueblo Storage Facility      | Active |