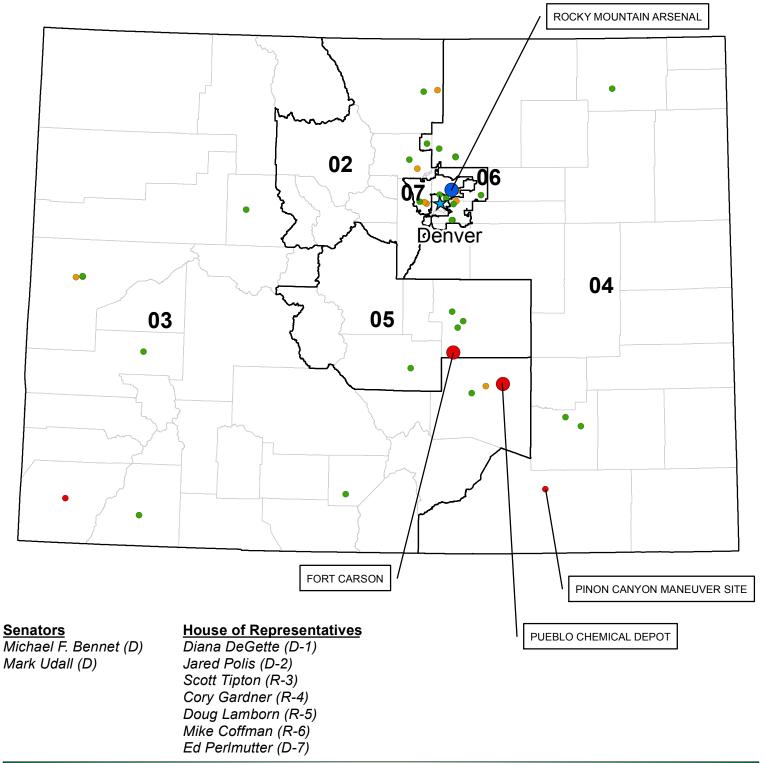

## **COLORADO**

Created by:
Department of the Army
Office of the Assistant Chief of Staff
for Installation Management (OACSIM)
Installation Geospatial Information and
Services (IGI&S)

Contact:

## COLORADO

## **Army Sites and District Representatives**

| District 1                | Diana DeGette (D) |        |
|---------------------------|-------------------|--------|
| Army Guard                |                   |        |
| Colorado National Guard   | Denver 1          | Active |
| Colorado Indilorial Guard | Denver 2          | Active |

| District 2              | Jared Polis (D)                |        |
|-------------------------|--------------------------------|--------|
| Army Guard              |                                |        |
| Colorado National Guard | Boulder                        | Active |
| Colorado National Guard | Fort Collins                   | Active |
| Army Reserve            |                                |        |
| 88TH RSC                | Donald D. Pucket USARC         | Active |
| 001H K3C                | Fort Collins USARC & AMSA #100 | Active |

| District 3                | Scott Tipton (R)             |        |
|---------------------------|------------------------------|--------|
| Active Army               |                              |        |
| Pueblo Chemical Depot     | Pueblo Chemical Depot        | Active |
| White Sands Missile Range | Menefee Peak CO              | Active |
| Army Guard                |                              | ·      |
|                           | Alamosa (Interim Rc)- Leased | Active |
|                           | Durango                      | Active |
| Colorado National Guard   | Grand Junction               | Active |
|                           | Grand Junction-Dhs           | Active |
|                           | Gypsum                       | Active |
|                           | Montrose                     | Active |
|                           | Pueblo                       | Active |
| Army Reserve              |                              |        |
| 88TH RSC                  | Gunnison USARC               | Active |
|                           | Pueblo Storage Facility      | Active |