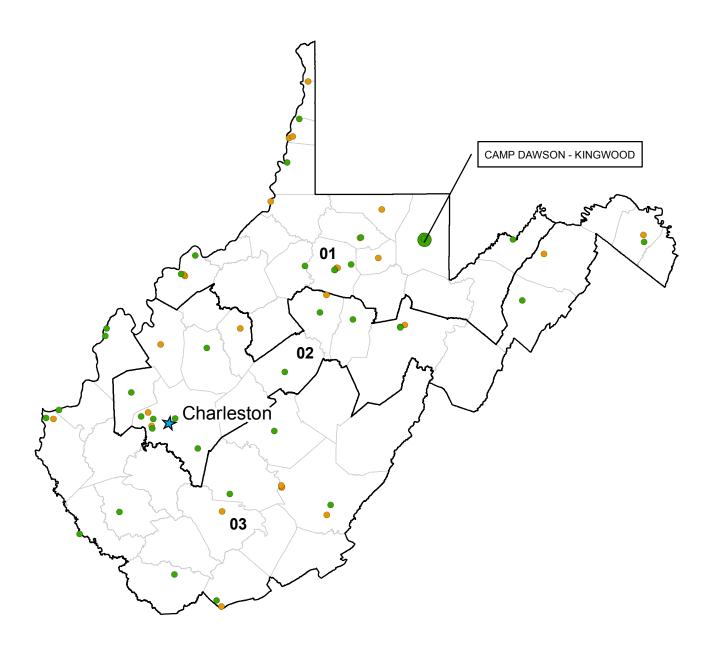

### **DOCUMENT NAVIGATION INSTRUCTIONS**

This document contains an Army location Index. The Army locations listed in the index are hyperlinked to their respective maps. To navigate to the state of the desired location, click on the state name in the Index table. To return to the Index table, simply click on the upper left corner of the state map and it will return the viewer to the Index table.