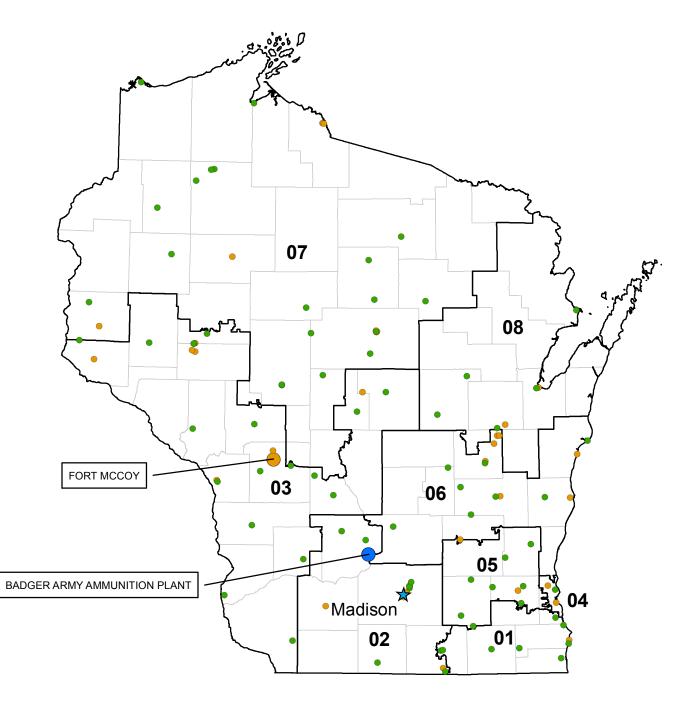

| Moundsville                  | Active      |
|                        | Ng West Va Ord Works         | Active      |
|                        | Weston                       | Active      |
|                        | Williamson                   | Active      |
| Army Reserve           |                              |             |
|                        | Bluefield Mem USARC          | Active      |
| 99th Regional Support  | Cornelius H. Charlton USARC  | Active      |
|                        | Lewisburg USARC              | Active      |
| Command                | Lta, Rainelle-Leased         | Semi-Active |
|                        | Maj Elbert Leslie Bias USARC | Active      |
|                        | Pfc R. E. Pomeroy USARC      | Active      |

## **WISCONSIN**



#### **Senators**

Tammy Baldwin (D) Ron Johnson (R)

#### **House of Representatives**

Paul Ryan (R-1) James F. Sensenbrenner (R-5)
Mark Pocan (D-2) Thomas Petri (R-6)
Ron Kind (D-3) Sean P. Duffy (R-7)

Gwen Moore (D-4) Reid Ribble (R-8)



| Active Army Sites Primary Site National Guard Sites | • | Site |
|-----------------------------------------------------|---|------|
|                                                     | • | Site |
| National Guard Sites                                |   |      |
|                                                     |   |      |
| Guard Installation                                  | • | Site |
| Army Reserve Sites                                  |   |      |
| <ul> <li>Reserve Installation</li> </ul>            | • | Site |
| BRAC/Excess