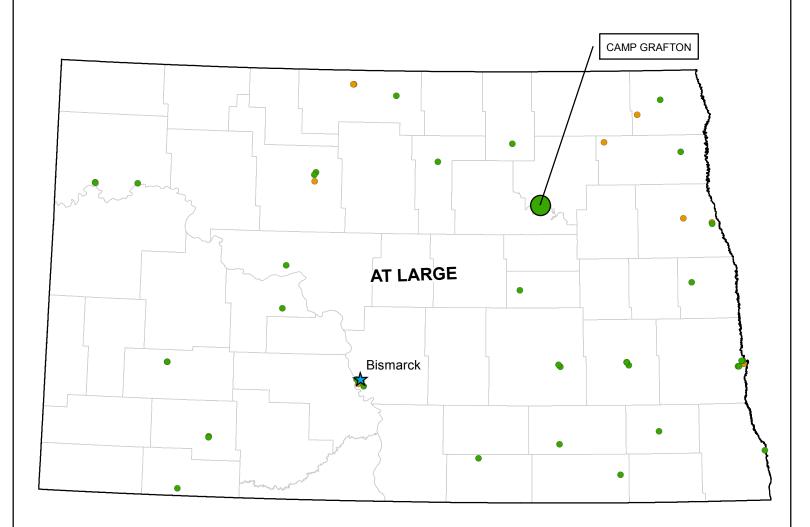

Comments or questions can be directed to the OACSIM IGI&S Program at:

| SITE NAME                                 | COMPONENT | STATE |
|-------------------------------------------|-----------|-------|
| Aberdeen Proving Ground                   | AC        | MD    |
| Anniston Army Depot                       | AC        | AL    |
| Badger Army Ammunition Plant              | BRAC      | WI    |
| Blue Grass Army Depot                     | AC        | KY    |
| Camp Ashland                              | ARNG      | NE    |
| Camp Atterbury                            | ARNG      | IN    |
| Camp Beaureguard                          | ARNG      | LA    |
| Camp Blanding                             | ARNG      | FL    |
| Camp Butner                               | ARNG      | NC    |
| Camp Clark Nevada                         | ARNG      | MO    |
| Camp Crowder Neosho                       | ARNG      | MO    |
| Camp Dawson - Kingwood                    | ARNG      | WV    |
| Camp Dodge Johnston                       | ARNG      | IA    |
| Camp Edwards                              | ARNG      | MA    |
| Camp Grafton                              | ARNG      | ND    |
| Camp Grayling                             | ARNG      | MI    |
| Camp Gruber                               | ARNG      | OK    |
| Camp Guernsey                             | ARNG      | WY    |
| Camp Joseph T Robinson                    | ARNG      | AR    |
| Camp Maxey                                | ARNG      | TX    |
| Camp McCain                               | ARNG      | MS    |
| Camp Minden                               | ARNG      | LA    |
| Camp Navajo                               | ARNG      | AZ    |
| Camp Perry                                | ARNG      | OH    |
| Camp Rapid                                | ARNG      | SD    |
| Camp Rilea                                | ARNG      | OR    |
| Camp Ripley                               | ARNG      | MN    |
| Camp Roberts                              | ARNG      | CA    |
| Camp San Luis Obispo                      | ARNG      | CA    |
| Camp Santiago                             | ARNG      | PR    |
| Camp Shelby                               | ARNG      | MS    |
| Camp Smith                                | ARNG      | NY    |
| Camp Swift                                | ARNG      | TX    |
| Camp Villere                              | ARNG      | LA    |
| Camp Williams                             | ARNG      | UT    |
| Carlisle Barracks                         | AC        | PA    |
| Charles Melvin Price Support Center       | BRAC      | IL    |
| Combat Support Training Center and Camp I |           | CA    |
| Cornhusker Army Ammunition Plant          | BRAC      | NE    |
| Corpus Christi Army Depot                 | AC        | TX    |
| Crane Army Ammunition Activity            | AC        | IN    |
| Defense Depot Memphis                     | BRAC      | TN    |
| Defense Distribution Depot San Joaquin    | AC        | CA    |
| Defense Distribution Depot Susquehanna    | AC        | PA    |
| Defense Supply Center Columbus            | AC        | ОН    |