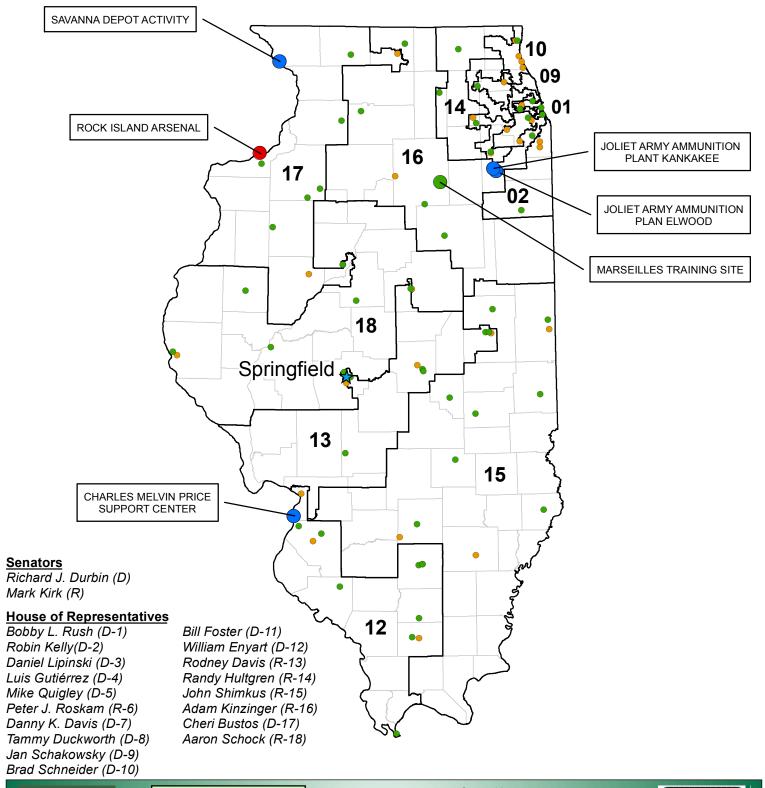

## 113<sup>th</sup> CONGRESSIONAL DISTRICT MAPS

REPRESENTING ARMY SITES (July 30, 2013)

The purpose of this document is to reference current Congressional Districts and their respective Army sites. This document is for reference only and not an official document (see disclaimer).

The maps included in this document were created by the Army IGI&S Program. For more information, please visit: <a href="https://www.us.army.mil/suite/page/igis">https://www.us.army.mil/suite/page/igis</a>

### DOCUMENT TABLE EXPLANATION

This document contains state specific tabular information following each map which outlines every Army site located in each congressional district as reported in the Department of the Army's Headquarters Installation Information System (HQIIS), the Army's authoritative source for Real Property Installation, Site, and Base data supporting the Installation, Energy, and Environment (IE&E) business domain. These supporting tables also list the current status of each site (see explanation below) per HQIIS.

### **DOCUMENT NAVIGATION INSTRUCTIONS**

This document contains an Army location Index. The Army locations listed in the index are hyperlinked to their respective maps. To navigate to the state of the desired location, click on the state name in the Index table. To return to the Index table, simply click on the upper left corner of the state map and it will return the viewer to the Index table.