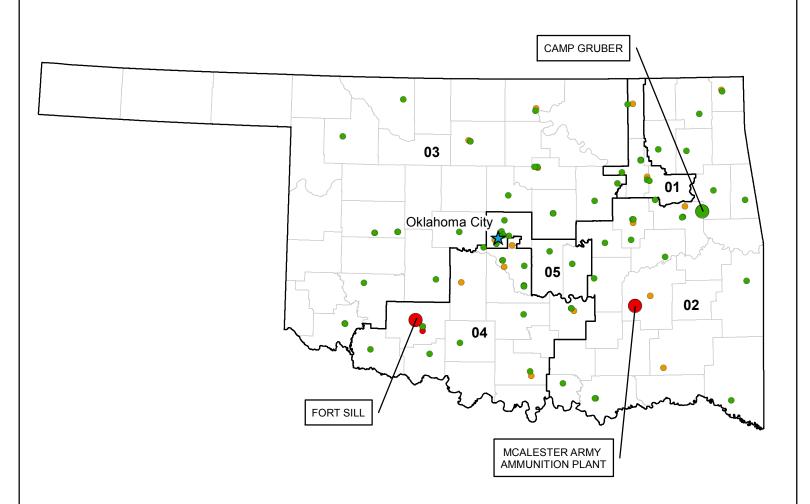

### **DOCUMENT NAVIGATION INSTRUCTIONS**

This document contains an Army location Index. The Army locations listed in the index are hyperlinked to their respective maps. To navigate to the state of the desired location, click on the state name in the Index table. To return to the Index table, simply click on the upper left corner of the state map and it will return the viewer to the Index table.