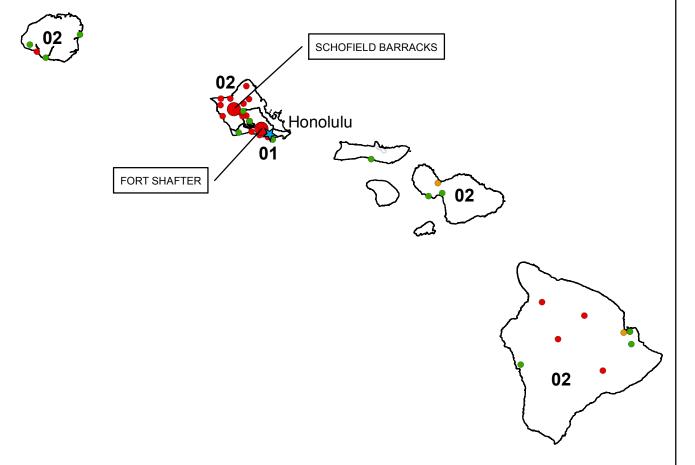

------|--|--|
| Army Guard             |                 |        |  |  |
| Georgia National Guard | Douglasville    | Active |  |  |

| District 14            | Tom Graves (R)       |        |  |  |
|------------------------|----------------------|--------|--|--|
| Army Guard             |                      |        |  |  |
| Georgia National Guard | NG Calhoun           | Active |  |  |
|                        | NG Cedartown         | Active |  |  |
|                        | NG Dalton            | Active |  |  |
|                        | NG Rome              | Active |  |  |
|                        | VTS Catoosa          | Active |  |  |
| Army Reserve           | •                    | -      |  |  |
| 81st RSC               | Thomas H Glenn USARC | Active |  |  |

# **HAWAII**



#### <u>Senators</u> Mazie K. Hirono (D) Brian Schatz (D)

#### <u>House of Representatives</u> Colleen Hanabusa (D-1)





Tulsi Gabbard (D-2)



Created by:
Department of the Army
Office of the Assistant Chief of Staff
for Installation Management (OACSIM)
Installation Geospatial Information and
Services (IGI&S)

Contact:



### HAWAII

| District 1            | Colleen Hanabusa (D)          |        |
|-----------------------|-------------------------------|--------|
| Active Army           |                               |        |
|                       | Aliamanu Military Reservation | Active |
|                       | Fort De Russy                 | Active |
| Fort Shafter          | Fort Kamehameha               | Active |
| Fort Snarter          | Fort Shafter