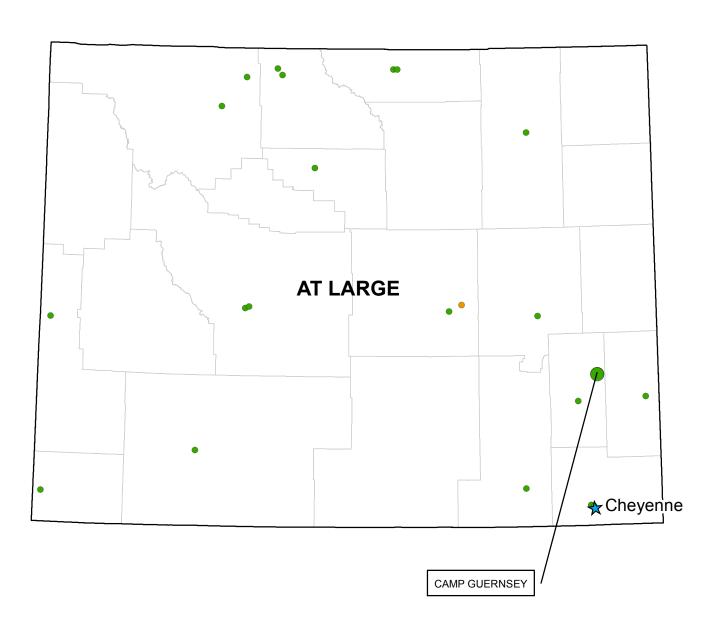

|                                      |            |
| 88th Regional Support<br>Command | Carey Ind Park Hurley                | Active     |
|                                  | Hurley USARC/S-S-Leased              | Active     |
|                                  | Land For Future USARC                | Active     |
|                                  | Rusk Cty Vet Memorial USARC          | Active     |
|                                  | Wausau Storage Facility              | Active     |
|                                  | Wausau USARC                         | Active     |
|                                  | Wausau USARC - Old                   | Active     |

<sup>\*</sup>Site is designated by the Base Closure and Realignment Commission (BRAC)

## **WYOMING**



# Senators John Barrasso (R) Michael B. Enzi (R)

## House of Representatives Cynthia M. Lummis (R-At Large)







Created by:
Department of the Army
Office of the Assistant Chief of Staff
for Installation Management (OACSIM)
Installation Geospatial Information and
Services (IGI&S)



Contact:

#### WYOMING

| At Large Cynthia M. Lummis (I |                                |            |
|-------------------------------|--------------------------------|------------|
| Army Guard                    |                                |            |
| Camp Guernsey                 | Mtch Camp Guernsey             | Active     |
|                               | Afton                          | Active     |
|                               | Army Aviation Support Facility | Active     |
|