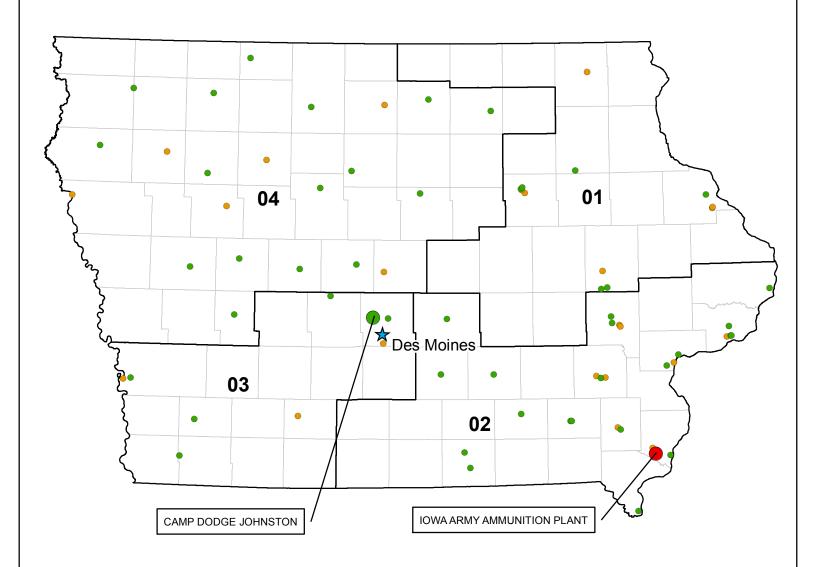

| SITE NAME                               | COMPONENT | STATE |
|-----------------------------------------|-----------|-------|
| Fort Sill                               | AC        | OK    |
| Fort Stewart                            | AC        | GA    |
| Fort Wainwright                         | AC        | AK    |
| Fort Wm Henry Harrison Training Site    | ARNG      | MT    |
| Fort Wolters Training Center            | ARNG      | TX    |
| Greenlief Training Site                 | ARNG      | NE    |
| Hawthorne Army Depot                    | AC        | NV    |
| Holston Army Ammunition Plant           | AC        | TN    |
| Indiana Army Ammunition Plant           | BRAC      | IN    |
| Iowa Army Ammunition Plant              | AC        | IA    |
| Jefferson Proving Ground                | BRAC      | IN    |
| Joint Base Lewis-McChord                | AC        | WA    |
| Joint Base Myer-Henderson Hall          | AC        | VA    |
| Joint Systems Manufacturing Center Lima | AC        | ОН    |
| Joliet Army Ammunition Plant Elwood     | BRAC      | IL    |
| Joliet Army Ammunition Plant Kankakee   | BRAC      | IL    |
| Lake City Army Ammunition Plant         | AC        | MO    |
| Letterkenny Army Depot                  | AC        | PA    |
| Lexington Facility                      | BRAC      | KY    |
| Longhorn Army Ammunition Plant          | BRAC      | TX    |
| Louisiana Army Ammunition Plant         | BRAC      | LA    |
| Marseilles Training Center              | ARNG      | IL    |
| McAlester Army Ammunition Plant         | AC        | OK    |
| Milan Army Ammunition Plant             | AC        | TN    |
| Military Ocean Terminal Concord         | AC        | CA    |
| Military Ocean Terminal Sunny Point     | AC        | NC    |
| National Training Center & Fort Irwin   | AC        | CA    |
| Oakland Army Base                       | BRAC      | CA    |
| Orchard Range                           | ARNG      | ID    |
| Picatinny Arsenal                       | AC        | NJ    |
| Pine Bluff Arsenal                      | AC        | AR    |
| Presidio of Monterey                    | AC        | CA    |
| Pueblo Chemical Depot                   | AC        | CO    |
| Radford Army Ammunition Plant           | AC        | VA    |
| Ravenna Training and Logistics Site     | ARNG      | ОН    |
| Red River Army Depot                    | AC        | TX    |
| Redstone Arsenal                        | AC        | AL    |
| Rock Island Arsenal                     | AC        | IL    |
| Rocky Mountain Arsenal                  | BRAC      | CO    |
| Sacramento Army Depot                   | BRAC      | CA    |
| Savanna Army Depot Activity             | BRAC      | IL    |
| Schofield Barracks                      | AC        | HI    |
| Scranton Army Ammunition Plant          | AC        | PA    |
| Seneca Army Depot Activity              | BRAC      | NY    |
| Sierra Army Depot                       | AC        | CA    |
|                                         | =         |       |