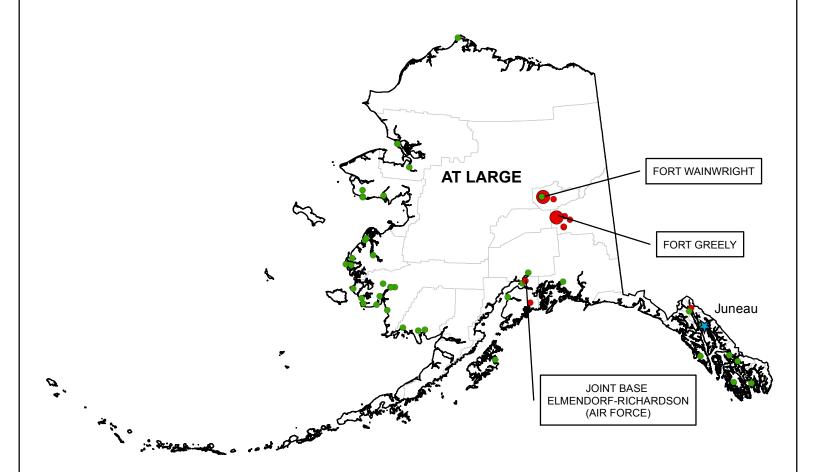

## ALASKA

| At Large              | Don Young (R)                  |             |                       |                            |        |
|-----------------------|--------------------------------|-------------|-----------------------|----------------------------|--------|
| Army Active           |                                |             | Army Guard cont.      |                            |        |
| ort Greely            | Fort Greely                    | Active      |                       | Ng Haines Armory           | Active |
|                       | Black Rapids Rock Climbing Sit | Active      |                       | Ng Hooper Bay Armory       | Active |
|                       | Black Rapids Training Area     | Active      |                       | Ng Jewel Lake Armory       | Active |
|                       | Donnelly Training Area         | Active      |                       | Ng Juneau Aaof             | Active |
|                       | Dyke Range                     | Active      |                       | Ng Juneau Armory           | Active |
|                       | Fairbanks Eielson Pipeline     | Active      |                       | Ng Juneau Oms              | Active |
|                       | Fairbanks Permafrost Station   | Active      |                       | Ng Kake Armory             | Closed |
|                       | Fort Wainwright                | Active      |                       | Ng Kasigluk Armory         | Active |
|                       | Gerstle River Arctic Test Site | Active      |                       | Ng Kenai Armory            | Active |
| ort Wainwright        | Haines Terminal                | Semi-Active |                       | Ng Ketchikan Arm Omss      | Active |
|                       | Nike Alaska Mike               | Semi-Active |                       | Ng Kiana Armory            | Closed |
|                       | Nike Alaska Peter              | Semi-Active |                       | Ng Kipnuk Armory           | Active |
|                       | Pd Tok Junction                | Excess      |                       | Ng Kivalina Armory         | Closed |
|                       | Seward Rec Small Boat Harbor   | Active      |                       | Ng Klawock Armory          | Active |
|                       | Seward Recreation Area         | Active      |                       | Ng Kodiak Armory           | Active |
|                       | Whittier Anchorage Pipeline    | Active      |                       | Ng Kongiganak Armory       | Active |
|                       | Yukon Command Training Site    | Active      |                       | Ng Kotlik Armory           | Closed |
| rmy Guard             |                                |             |                       | Ng Kotzebue                | Active |
| ,                     | Bethel AAOF                    | Active      |                       | Ng Kotzebue Aaof           | Closed |
|                       | Buckland Armory - Leased       | Active      |                       | Ng Kotzebue Arm Oms        | Active |
|                       | C12 Hangar Eafb                | Active      |                       | Ng Koyuk Armory            | Closed |
|                       |                                |             |                       | 3 .,, ,                    |        |
|                       | Delta Junction                 | Semi-Active |                       | Ng Koyukuk Armory          | Closed |
|                       | Eagle River SFRO - Leased      | Active      |                       | Ng Kwethluk Armory         | Active |
|                       | Fairbanks                      | Acquired    |                       | Ng Kwigillingok Armory     | Closed |
|                       | Holy Cross Armory              | Closed      |                       | Ng Little Diomede Armory   | Closed |
|                       | Hoonah Armory                  | Closed      | Alaska National Guard | Ng Manokotak Armory        | Active |
|                       | Juneau Armory And Fms          | Active      |                       | Ng Marshall Armory         | Closed |
|                       | Kake Ng Kake - Lease           | Active      |                       | Ng Mekoryuk Armory         | Closed |
|                       | Kaltag Armory                  | Closed      |                       | Ng Mountain Village Armory | Active |
|                       | Mekoryuk Mekoryuk - Lease      | Closed      |                       | Ng Napakiak Armory         | Closed |
|                       | Napaskiak Armory Site          | Closed      |                       | Ng Napaskiak Armory        | Closed |
|                       | New Bethel Rc And Oms          | Active      |                       | Na Newtok Armory           | Closed |
|                       | Ng Akiachak Armory             | Closed      |                       | Ng Nightmute Armory        | Closed |
|                       | Ng Akiak Armory                | Closed      |                       | Ng Noatak Armory           | Closed |
| Alaska National Guard | -                              |             |                       | ,                          |        |
|                       | Ng Alakanuk Armory             | Active      |                       | Ng Nome Aaof               | Active |
|                       | Ng Alcantra Armory Complex     | Active      |                       | Ng Nome Arm Oms            | Active |
|                       | Ng Ambler Armory               | Closed      |                       | Ng Nome Armory & Oms       | Active |
|                       | Ng Angoon Armory               | Active      |                       | Ng Noorvik Armory          | Closed |
|                       | Ng Atmautluak Armory           | Closed      |                       | Ng Nulato Armory           | Closed |
|                       | NG Bethel ARM FMS              | Active      |                       | Ng Nunapitchuk Armory      | Closed |
|                       | Ng Brevig Mission Armory       | Closed      |                       | Ng Petersburg Armory       | Active |
|                       | Ng Cheronak Armory             | Active      |                       | Ng Point Barrow Armory     | Active |
|                       | Ng Chevak Armory               | Active      |                       | Ng Point Hope Armory       | Closed |
|                       | Ng Dillingham Armory           | Active      |                       | Ng Quinhagak Armory        | Active |
|                       | Ng Eek Armory                  | Closed      |                       | Ng Savoonga Armory         | Closed |
|                       | Ng Elim Armory                 | Closed      |                       | Ng Scammon Bay Armory      | Active |
|                       | Ng Emmonak Armory              | Active      |                       | Ng Selawik Armory          | Closed |
|                       | Ng Fairbanks Arm Oms           | Active      |                       | Ng Shaktoolik Armory       | Closed |
|                       | Ng Fort Yukon Armory           | Closed      |                       | Ng Shishmaref Armory       | Closed |
|                       | Ng Gambell Armory              | Closed      |                       | Ng Shungnak Armory         | Closed |
|                       | Ng Goodnews Bay Armory         | Closed      |                       | Ng Sitka Armory            | Active |

### ALASKA

| At Large cont.        | Don Young (R)                                     |        |
|-----------------------|---------------------------------------------------|--------|
| Army Guard cont.      | •                                                 |        |
|                       | Ng St Marys Armory                                | Closed |
|                       | Ng St Michael Armory                              | Closed |
|                       | Ng Stebbins Armory                                | Closed |
|                       | Ng Teller Armory                                  | Closed |
|                       | Ng Togiak Armory                                  | Active |
|                       | Ng Toksook Bay Armory                             | Active |
|                       | Ng Tuluksak Armory                                | Closed |
|                       | Ng Tuntutuliak Armory                             | Active |
|                       | Ng Tununak Armory                                 | Closed |
|                       | Ng Unalakleet Armory                              | Closed |
|                       | Ng Valdez Armory                                  | Active |
|                       | Ng Wainwright Armory                              | Closed |
|                       | Ng Wales Armory - Lease                           | Closed |
| Alaska National Guard | Ng White Mountain Armory                          | Closed |
|                       | Ng Wrangell Armory                                | Active |
|                       | Nome Readiness Center (New) - Lease               | Active |
|                       | Nulato Readiness Center                           | Active |
|                       | Old Csms                                          | Active |
|                       | Shishmaref Rc                                     | Active |
|                       | Stewart River Training Area                       | Active |
|                       | Tract C, Lot 1, Uss 9671 Quinhagak -<br>Leased    | Active |
|                       | Unalakleet Ngs Unalakleet - Leased                | Active |
|                       | Wasilla Store Front Recruiting Office -<br>Leased | Active |