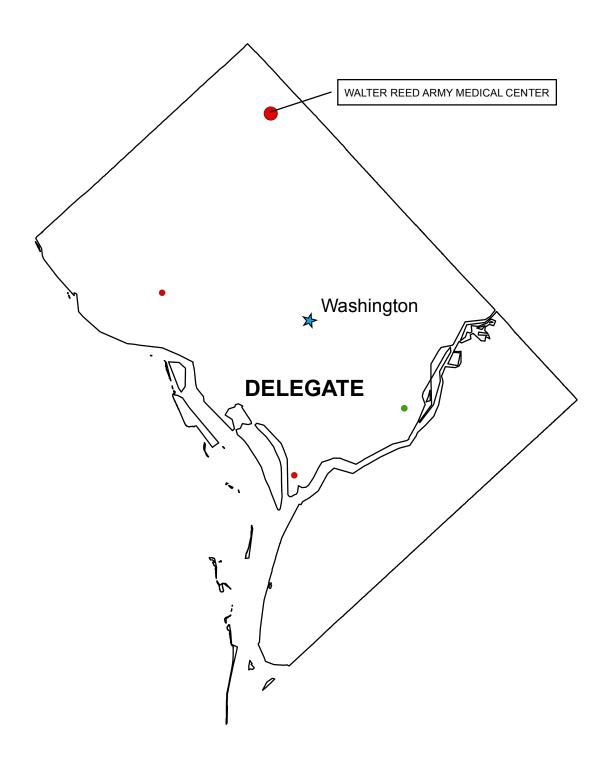

| SITE NAME                         | COMPONENT | STATE     |
|-----------------------------------|-----------|-----------|
| Soldier Systems Center Natick     | AC        | MA        |
| St. Louis Army Ammunition Plant   | BRAC      | MO        |
| Stones Ranch Military Reservation | ARNG      | CT        |
| Stratford Army Engine Plant       | BRAC      | CT        |
| Sunflower Army Ammunition Plant   | BRAC      | KS        |
| Tobyhanna Army Depot              | AC        | PA        |
| Tooele Army Depot                 | AC        | UT        |
| Twin Cities Army Ammunition Plant | BRAC      | MN        |
| Umatilla Chemical Depot           | AC        | OR        |
| US Army Adelphi Laboratory Center | AC        | MD        |
| US Army Garrison Miami            | AC        | ${	t FL}$ |
| Volunteer Army Ammunition Plant   | BRAC      | TN        |
| Volunteer Training Site Catoosa   | ARNG      | GA        |
| Volunteer Training Site Milan     | ARNG      | TN        |
| Walter Reed Army Medical Center   | AC        | DC        |
| Watervliet Arsenal                | AC        | NY        |
| West Point Military Reservation   | AC        | NY        |
| Wh Ford Regional Training Center  | ARNG      | KY        |
| White Sand Missile Range          | AC        | NM        |
| Yuma Proving Ground               | AC        | AZ        |