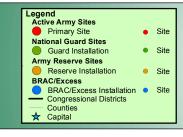

### DOCUMENT TABLE EXPLANATION

This document contains state specific tabular information following each map which outlines every Army site located in each congressional district as reported in the Department of the Army's Headquarters Installation Information System (HQIIS), the Army's authoritative source for Real Property Installation, Site, and Base data supporting the Installation, Energy, and Environment (IE&E) business domain. These supporting tables also list the current status of each site (see explanation below) per HQIIS.

| HQIIS Status Code     | Status Code Explanation                     |
|-----------------------|---------------------------------------------|
| Active                | Used 6 months or more a year                |
| Caretaker             | Minimum maintenance for safety and security |
| Closed                | Mission operation ceased                    |
| Disposed              | Conveyed or transferred to another entity   |
| Excess                | Excess to mission                           |
| Outgranted            | Use rights granted to another entity        |
| Semi-Active           | Used less than 6 months a year              |
| Surplus to Government | Surplus to Government needs                 |
| To Be Acquired        | DoD will acquire legal rights in the future |