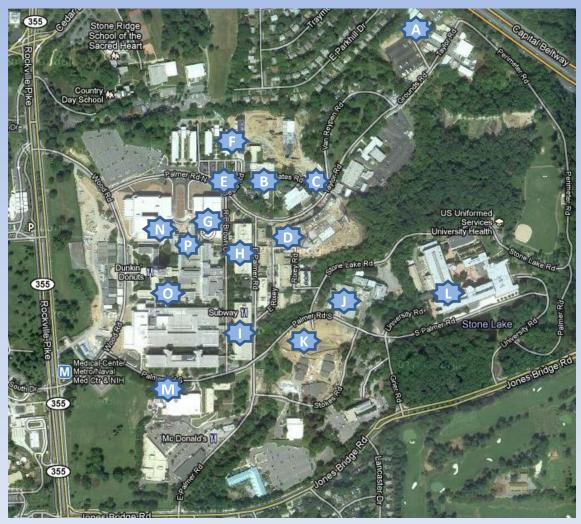

## **Bike Rack Locations**

- **A. Building 147** (1 Rack = 18 Slots)
- B. Building 11 Rear Entrance

(1 Rack = 20 Slots)

- C. Building 27 East Side (6 Racks = 45 Slots)
- **D. Building 17** (6 Racks = 49 Slots)
- **E. Q Lot** (4 Racks = 28 Slots)
- **F. Building 62** (4 Racks = 28 Slots)
- **G.** America Garage (3 Racks = 54 Slots)
- **H. Building 54** (3 Racks = 38 Slots)
- **I. Building 55** (3 Racks = 46 Slots)
- J. AFRRI (1 Area = 4 Slots)
- **K. MUPS** (11 Racks = 88 Slots)
- **L. Basement USU** (6 Racks = 108 Slots)
- M. NICoE (1 Area = 8 Slots)
- N. America Building (2 Racks = 24 Slots)
- O. Building 1 ( 2 Racks = 16 Slots)
- **P. Building 5** ( 5 Racks = 40 Slots)