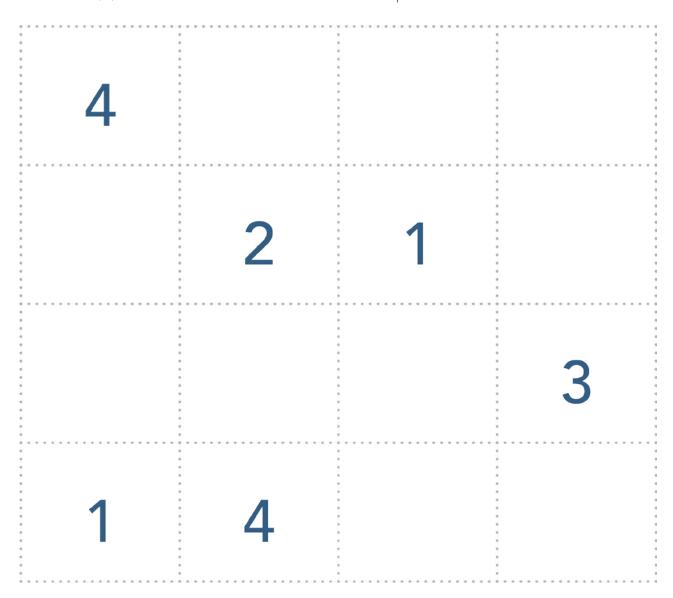

## **PUZZLE 2**

#### Instructions

|   | 3 |   | 4 |
|---|---|---|---|
| 1 | 2 |   |   |
|   | 4 | 2 |   |
|   |   | 3 | 2 |