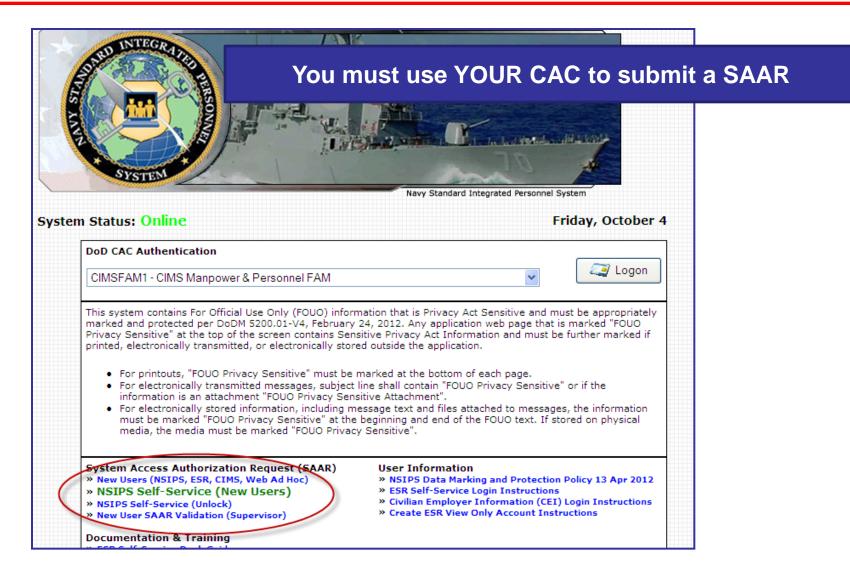

-You must have an ESR account before you can establish a NRMS account.

-Your CAC will automatically generate your information.

-Choose which account you want. Remember in order to get both NRMS and CIMS access you have to submit 2 separate SAAR's. I suggest you request your CIMS access first because you use it more often.

-If you are unsure on what account you need, click on the Details link next to it.