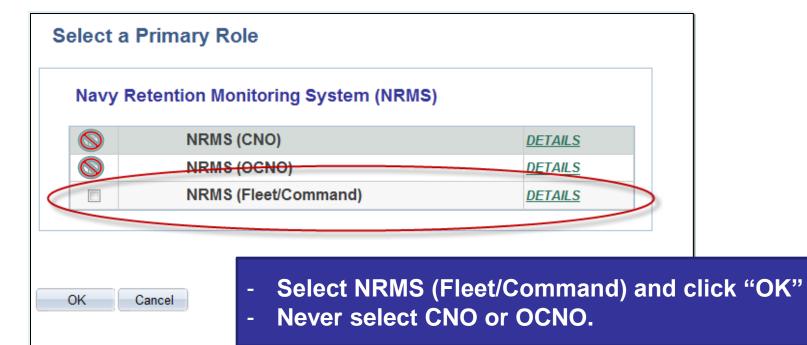

## **Create/Fill out a NRMS SAAR**

| Operator Attributes          | er Account - NRMS (Fleet/Command) | VIEW PRIVACY STATEMENT                                                                                                                                                                                                    |                                                                                               |  |
|------------------------------|-----------------------------------|---------------------------------------------------------------------------------------------------------------------------------------------------------------------------------------------------------------------------|-----------------------------------------------------------------------------------------------|--|
| User ID:                     |                                   |                                                                                                                                                                                                                           |                                                                                               |  |
| Name:                        |                                   | Justification                                                                                                                                                                                                             |                                                                                               |  |
| Department:<br>Rank/Rate:    | MIL COMMUNITY MGMT MILL TN        | - You MUST put a justification on why you are<br>asking for that particular access. Even if it is as<br>simple as saying "I am the Command Career<br>Counselor". The leading cause of disapprovals is<br>this right here! |                                                                                               |  |
| Account Type:                | Military                          |                                                                                                                                                                                                                           |                                                                                               |  |
| Telephone:<br>Email Address: | <br>Official Email Address        |                                                                                                                                                                                                                           |                                                                                               |  |
| vy Retention Monitori        |                                   |                                                                                                                                                                                                                           |                                                                                               |  |
| © Fleet Access               | CCC Access                        | -Fleet Access and CCC Access is identical. So choose either one.                                                                                                                                                          |                                                                                               |  |
| pervisor Details - SA#       | AR Form                           | ****                                                                                                                                                                                                                      | nutting your Queenvicer's                                                                     |  |
| Name:                        | (Last,First Middle)               |                                                                                                                                                                                                                           | ****Remember, when putting your Supervisor's information in it must be an exact match or else |  |
| Email Id:                    | Official Email Address            | they will be unable to                                                                                                                                                                                                    | retrieve and approve it. Ex.                                                                  |  |
| Contact Phone:               |                                   | KINSTLE, CHRISTOP                                                                                                                                                                                                         |                                                                                               |  |
|                              | SUBMIT                            | Christopher.kinstle@navy.mil<br>901-874-2533                                                                                                                                                                              |                                                                                               |  |