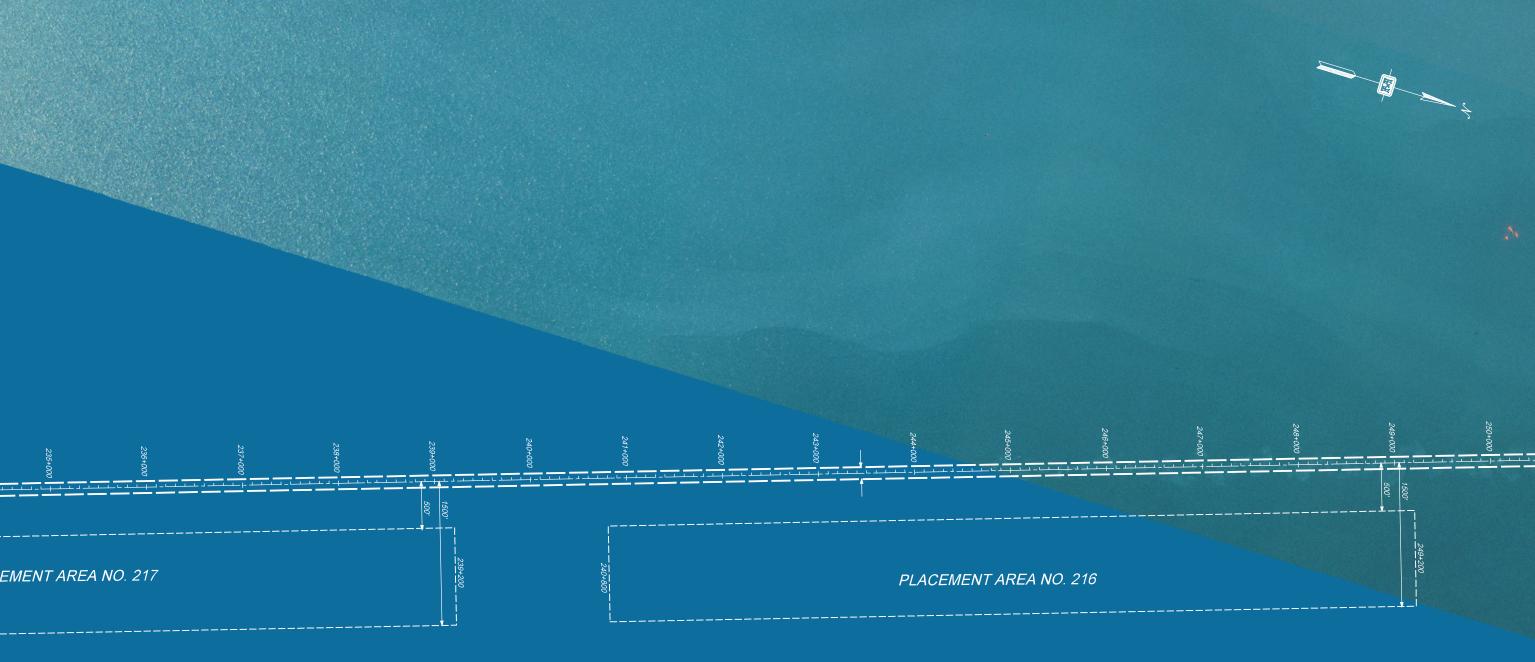

PLACEMENT AREA NO. 215







## 229+000 227+000 229+000 229+000 229+000 229+000 229+000 229+000 229+000 229+000 229+000 229+000 229+000 229+000 229+000 229+000 229+000 229+000 229+000 229+000 229+000 229+000 229+000 229+000 229+000 229+000 229+000 229+000 229+000 229+000 229+000 229+000 229+000 229+000 229+000 229+000 229+000 229+000 229+000 229+000 229+000 229+000 229+000 229+000 229+000 229+000 229+000 229+000 229+000 229+000 229+000 229+000 229+000 229+000 229+000 229+000 229+000 229+000 229+000 229+000 229+000 229+000 229+000 229+000 229+000 229+000 229+000 229+000 229+000 229+000 229+000 229+000 229+000 229+000 229+000 229+000 229+000 229+000 229+000 229+000 229+000 229+000 229+000 229+000 229+000 229+000 229+000 229+000 229+000 229+000 229+000 229+000 229+000 229+000 229+000 229+000 229+000 229+000 229+000 2