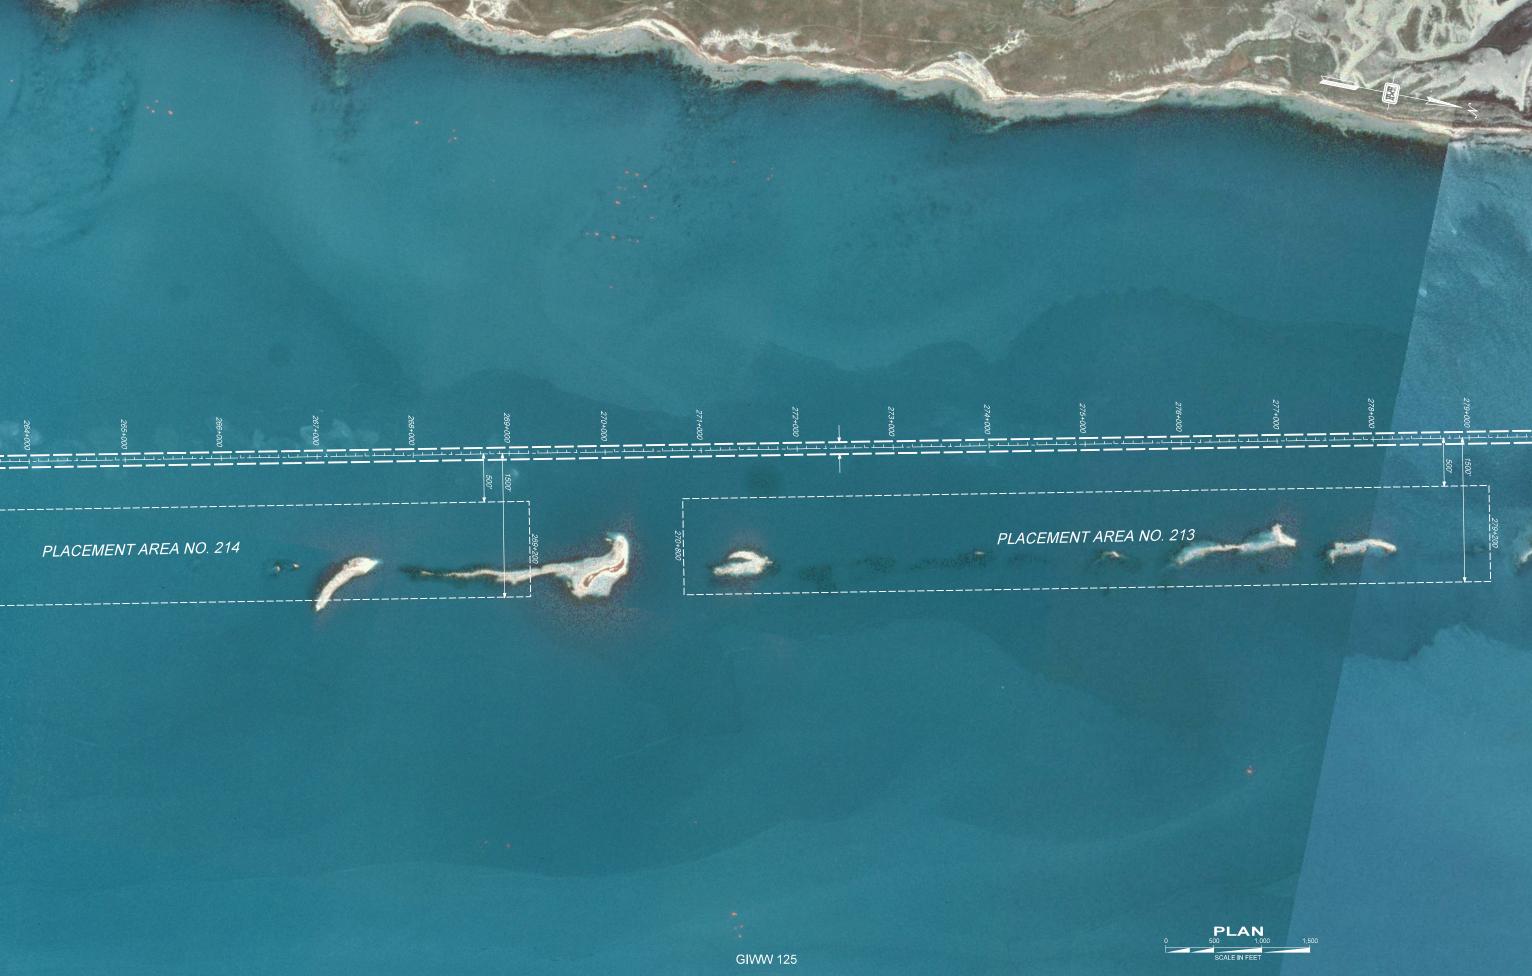

PLACEMENT AREA NO. 215







## 229+000 227+000 229+000 229+000 229+000 229+000 229+000 229+000 229+000 229+000 229+000 229+000 229+000 229+000 229+000 229+000 229+000 229+000 229+000 229+000 229+000 229+000 229+000 229+000 229+000 229+000 229+000 229+000 229+000 229+000 229+000 229+000 229+000 229+000 229+000 229+000 229+000 229+000 229+000 229+000 229+000 229+000 229+000 229+000 229+000 229+000 229+000 229+000 229+000 229+000 229+000 229+000 229+000 229+000 229+000 229+000 229+000 229+000 229+000 229+000 229+000 229+000 229+000 229+000 229+000 229+000 229+000 229+000 229+000 229+000 229+000 229+000 229+000 229+000 229+000 229+000 229+000 229+000 229+000 229+000 229+000 229+000 229+000 229+000 229+000 229+000 229+000 229+000 229+000 229+000 229+000 229+000 229+000 229+000 229+000 229+0