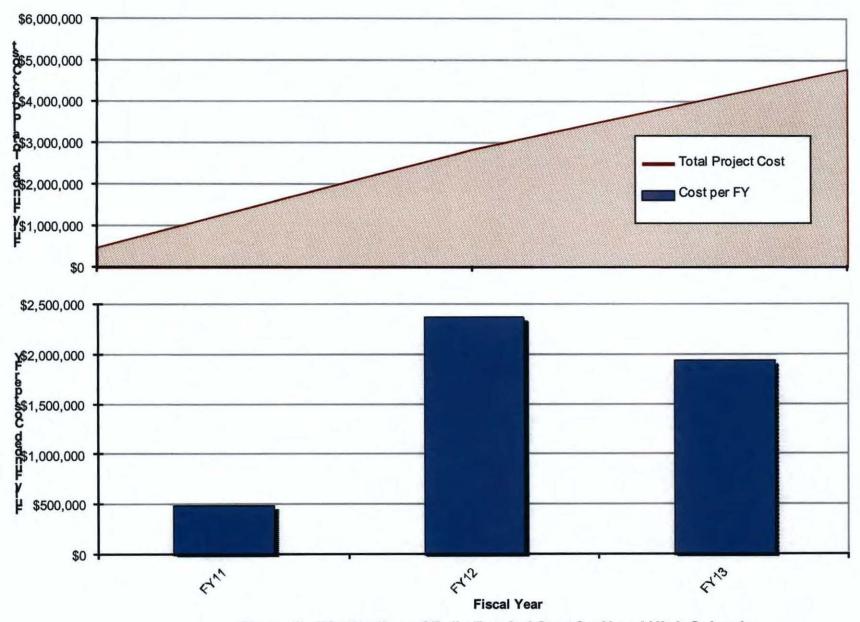

Table 4. Project Summary - BUILD RINGWALL AT CLINCHCO ELEMENTARY SCHOOL.

|          | School                         | Estimate (PL OCT-10) | Contingency | Project Cost | Escalation | Fully Funded Cost |
|----------|--------------------------------|----------------------|-------------|--------------|------------|-------------------|
| CLINCHCO | ELEMENTARY SCHOOL              |                      |             |              |            |                   |
| 01       | Lands and Damages              | \$80,025             | \$8,806     | \$88,631     | \$0        | \$88,631          |
| 02       | Relocations                    | \$5,653,260          | \$565,326   | \$6,218,586  | \$279,836  | \$6,498,422       |
| 30       | Engineering and Design         | \$848,000            | \$84,800    | \$932,800    | \$46,174   | \$978,974         |
| 31       | Supervision and Administration | \$424,000            | \$42,400    | \$466,400    | \$64,363   | \$530,763         |
| Total    |                                | \$7,005,285          | \$701,132   | \$7,706,417  | \$390,373  | \$8,096,791       |