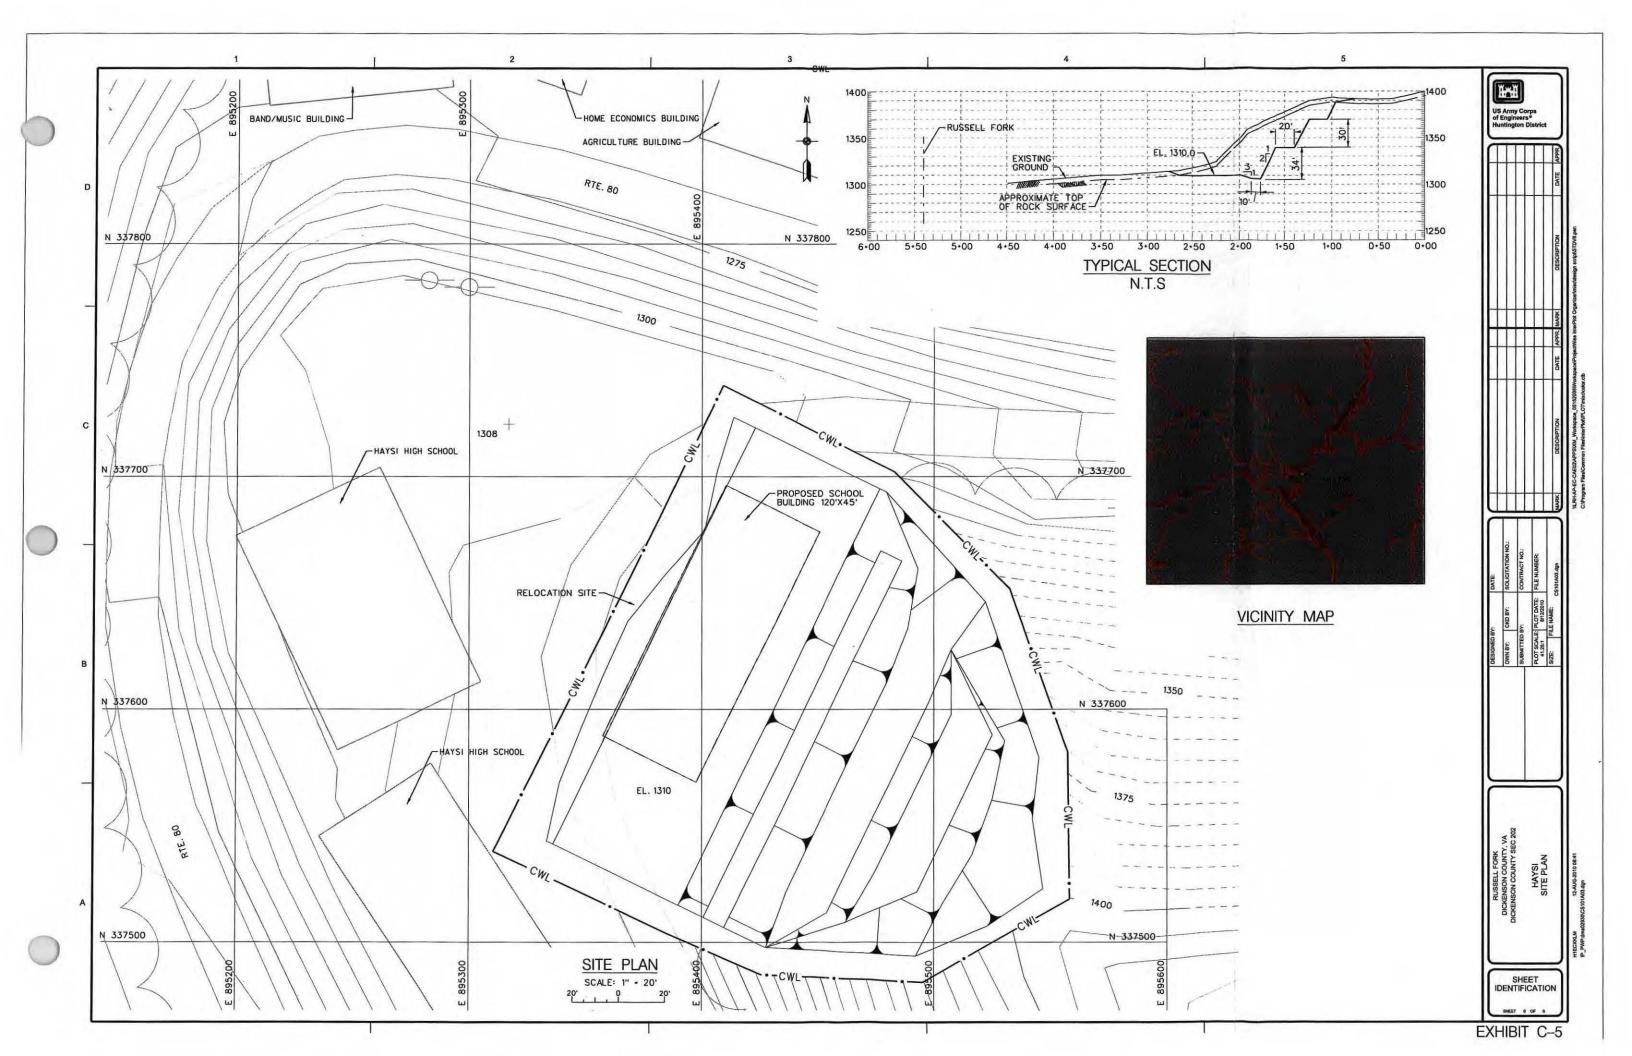

- 2) Haysi High School Education Buildings Relocation Site. The proposed relocation site for the Haysi High School Education Buildings is located on the hill adjacent to the main building. Since the proposed site is located on land currently owned by DCPS, no additional property will need to be acquired. Preparation of the relocation site will involve excavation of the existing hillside to provide space for the new facilities. The proposed relocation site will provide a level bench of approximately 0.3 acres on which to construct the replacement education building. See Appendix C, Exhibit C-5.
- 3) Replacement Haysi High School Athletic Field House. The replacement AFH, which will replace the function of the existing AFH, along with a visitor's locker room, that is currently located in Sandlick Elementary, shall be approximately 6800 sf. The proposed building will be a concrete masonry building. The first floor will be at least elevation 1289.98, which is one foot above the 1977 flood at the proposed location of the replacement building.