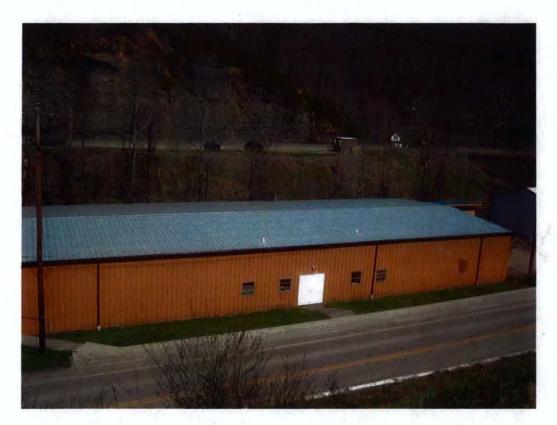

school buildings by SR 80 and are accessed via an overhead footbridge. In addition, an Athletic Field House (AFH) is located 1.5 miles away (river mile 28.2 of the Russell Fork) in support of the Haysi High School athletic fields, and it is located in the floodway. The AFH (RUF-0141), which is approximately 5000 sf, contains locker rooms, weight training facilities, coaches' offices, restrooms, and concession operations. Also located at the Haysi High School football field is a 1800 sf visitor's locker room and a 150 sf building used as a ticket office. See Appendix B, Exhibits C-1 and C-2.