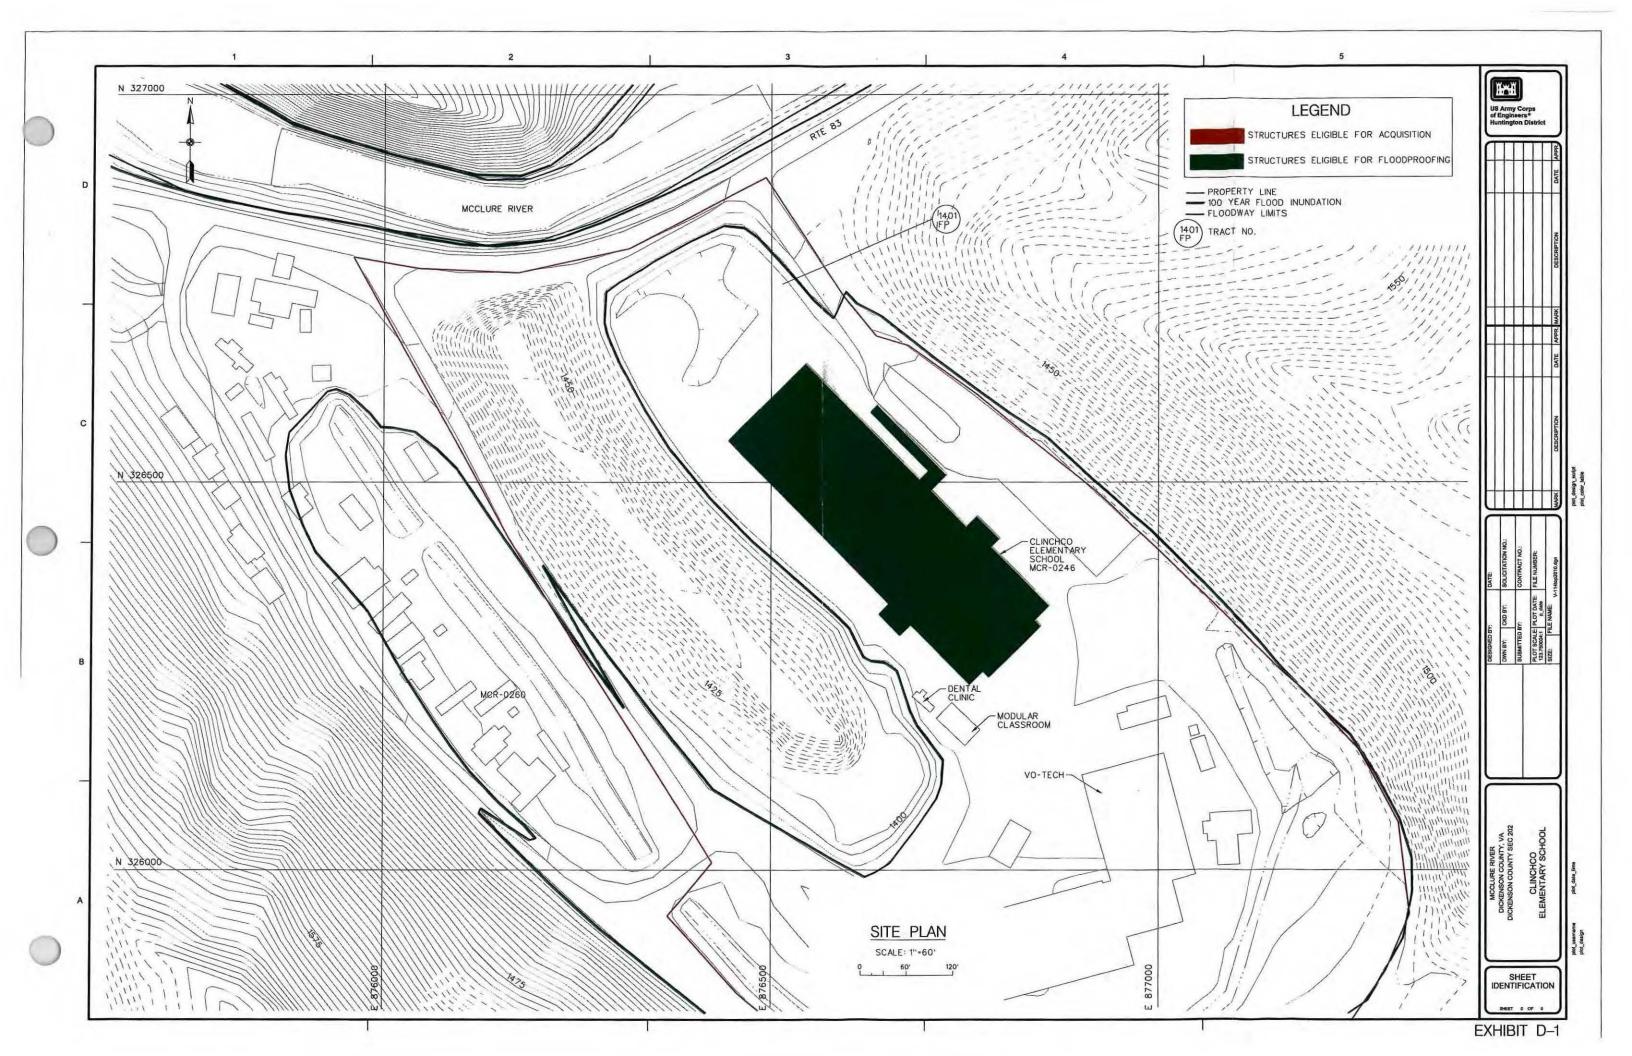

c. Clinchco Elementary School. Clinchco Elementary School, grades pre-K through 7, is located at river mile 6.4 of the McClure River on the right descending bank. The school is brick veneer/concrete masonry construction and is approximately 61,500 sf. The school building contains typical elementary/middle school areas: administration suite, academic classrooms, a multipurpose room, library/media center, cafeteria, and gymnasium. Also on the 5-acre school property are two modular buildings - one is used as a classroom and the other is a county-owned dental clinic. In addition, playground and parking areas are on the school grounds. The student population has declined from the maximum designed capacity of 660 students. The current enrollment for the 2009-2010 school year is 170 students.

The school (MCR-0246) was under construction during the flood of 1977, and received approximately three feet of water in it. The flood source is headwaters from the McClure River, and there is a closed, capped landfill within the drainage basin uphill from the school. The school and the adjacent neighborhood were built in an extinct river oxbow, which was cut off from the river when the state highway was constructed. The school is in the downstream end of the oxbow. The upland landfill has contaminated the ground water under the school, but no traces of contamination have been found in the upper 11 feet of soil and fill. See Appendix D, Exhibit D-1.

Clinchco Elementary School is located in Clinchco, Virginia and is accessible via SR 83. Public utilities serving the school include electric, telephone, public water, and public sewer. The building is heated using an electric furnace.