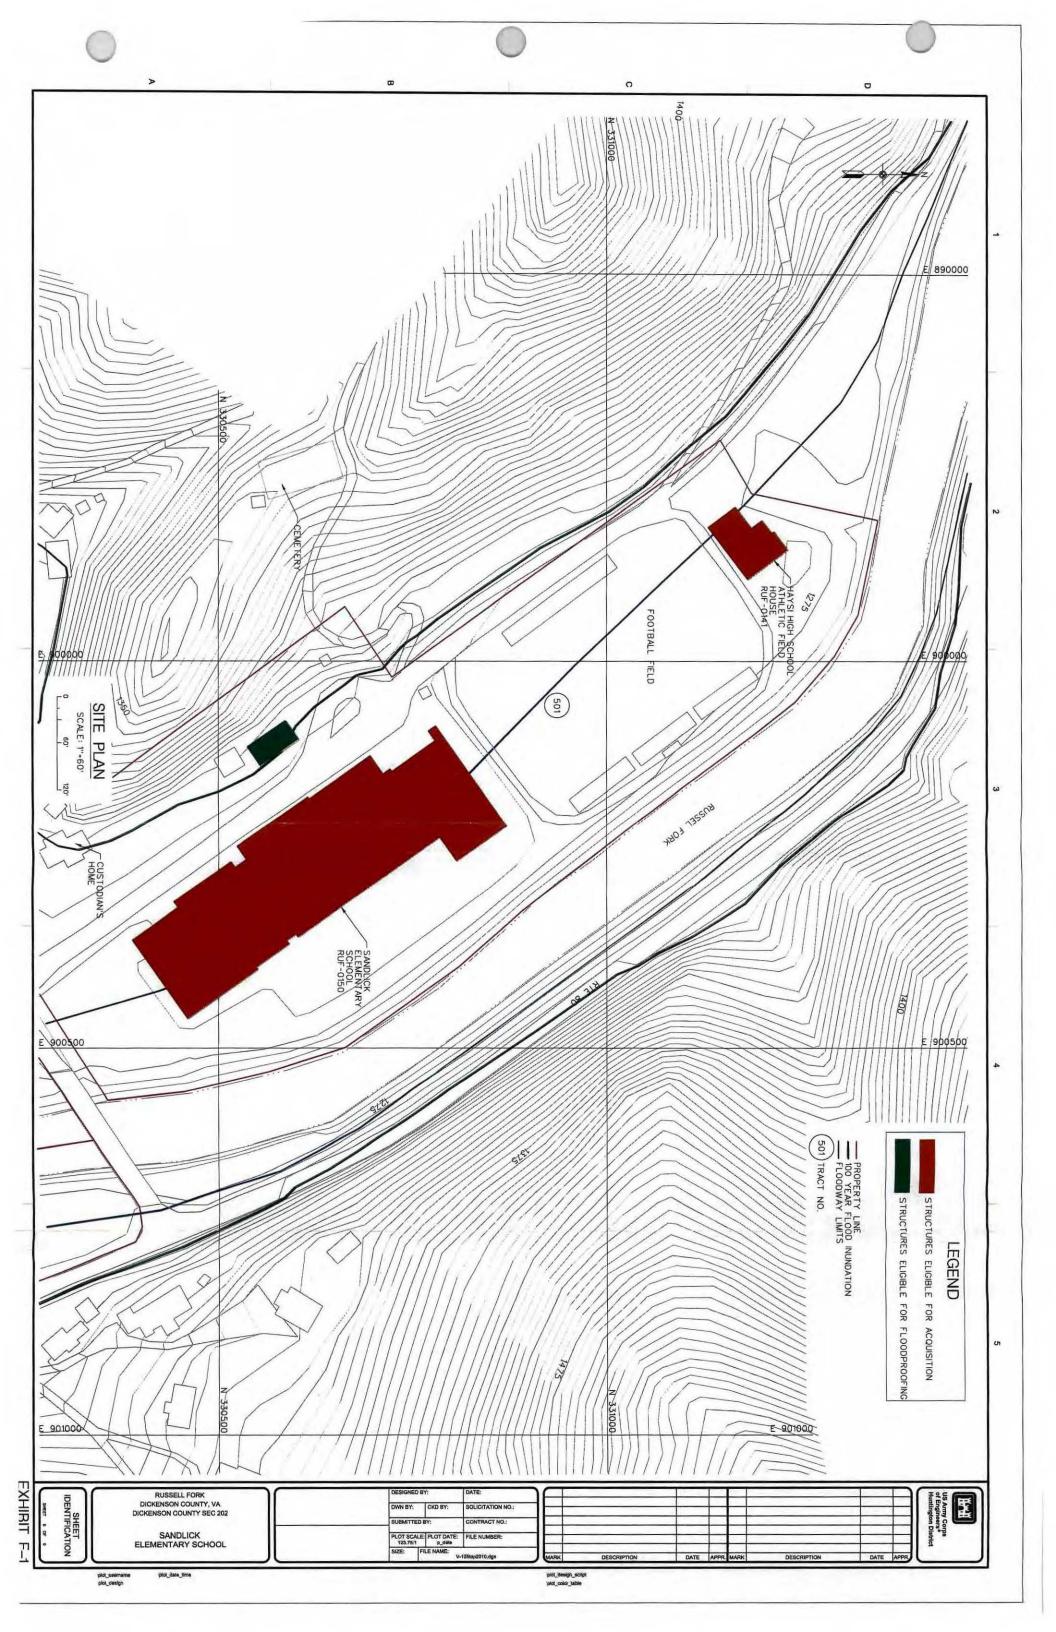

**d. Sandlick Elementary School.** Sandlick Elementary School is located in the floodway along the left descending bank of Russell Fork at river mile 28.37 immediately adjacent to the Haysi High School athletic fields. The school is brick veneer/concrete masonry construction comprised by the original building built in 1970 and an expansion constructed in 1990. The existing building (RUF-0150) is approximately 75,300 sf. Also included on the 4.4-acre campus is the employer-provided custodian's home (RUF-0158), which is approximately 1,344 sf. See Appendix E, Exhibit E-1.