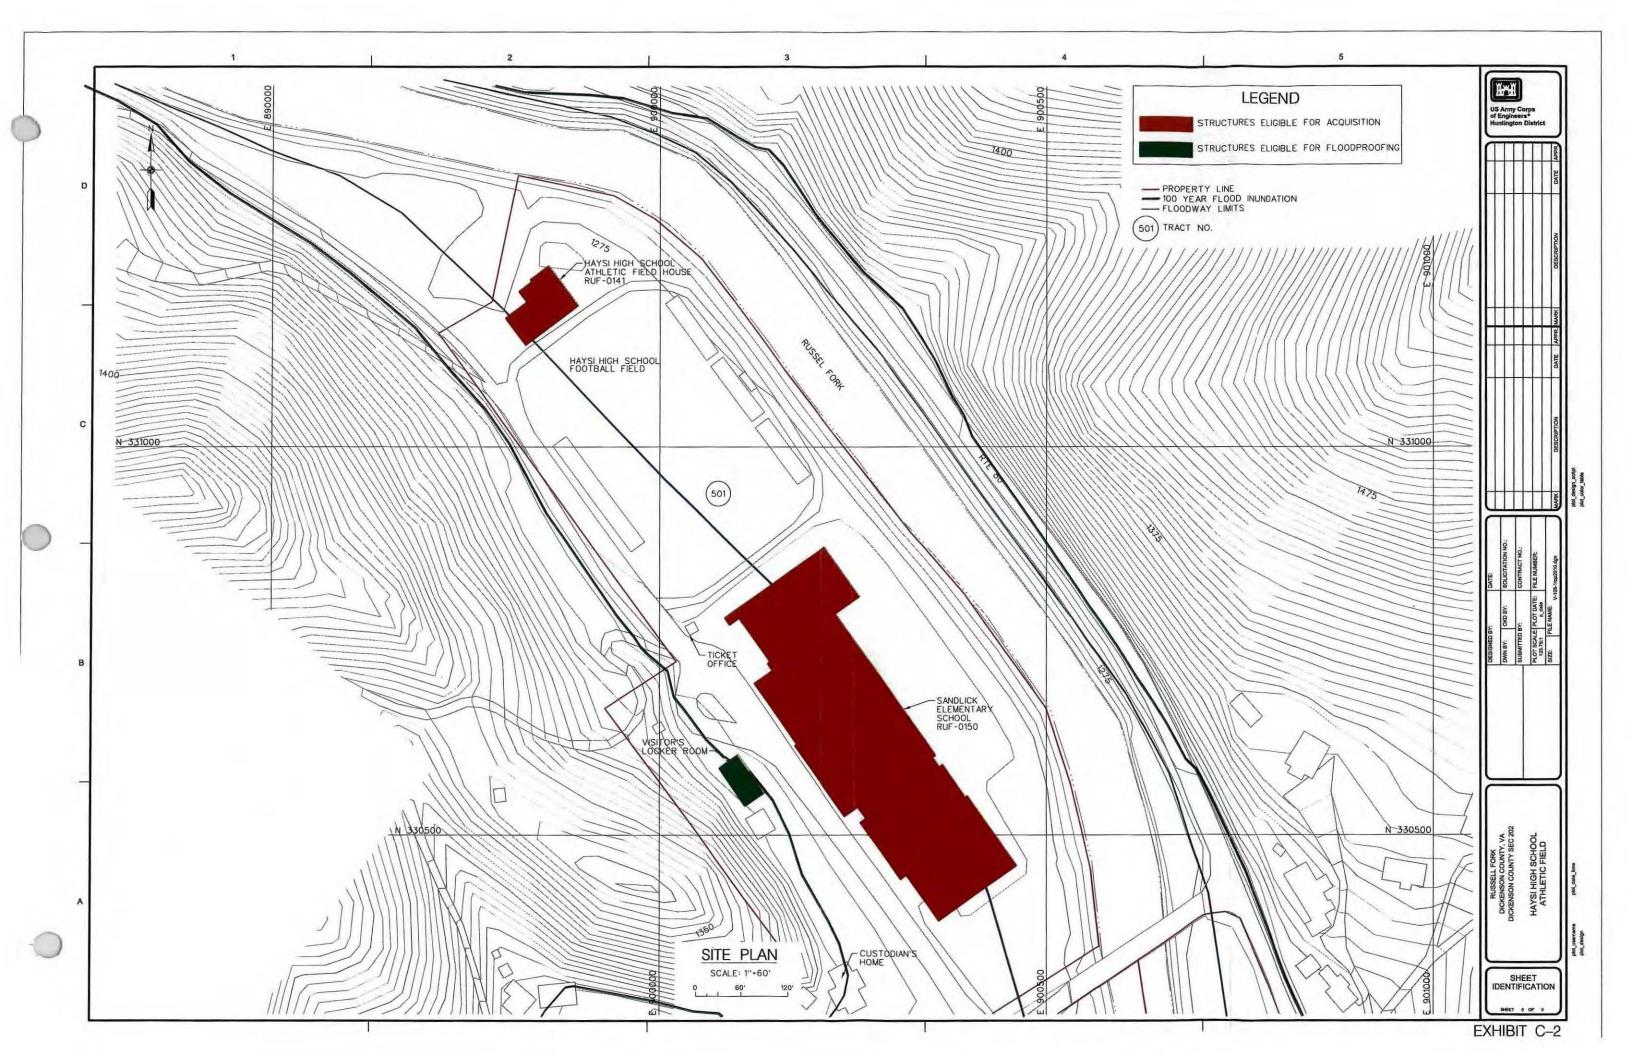

school buildings by SR 80 and are accessed via an overhead footbridge. In addition, an Athletic Field House (AFH) is located 1.5 miles away (river mile 28.2 of the Russell Fork) in support of the Haysi High School athletic fields, and it is located in the floodway. The AFH (RUF-0141), which is approximately 5000 sf, contains locker rooms, weight training facilities, coaches' offices, restrooms, and concession operations. Also located at the Haysi High School football field is a 1800 sf visitor's locker room and a 150 sf building used as a ticket office. See Appendix B, Exhibits C-1 and C-2.

b. Haysi High School. Haysi High School has four outlying education buildings and an Athletic Field House (AFH) that are eligible for the Section 202 program. The four education buildings, which include two Home Economics buildings, an Agriculture shop, and a Band/Music building, are located near the main portion of the school. Since these four outbuildings are not located in the floodway, protection in-place or relocation of the function to an alternative site in exchange for the property would be considered a fair and reasonable. Due to site constraints of the Russell Fork and Virginia State Route 80, there is insufficient space to construct a ringwall or levee to provide protection in-place. Therefore, relocation of the function of these four outbuildings to an alternative site outside the floodway is the only viable option. The AFH is located approximately 1.5 miles away from Haysi High School near Sandlick Elementary School. It is located in the floodway and, therefore, relocation of the function outside the floodway is considered a fair and reasonable exchange for the property. The relocated AFH will be constructed adjacent to the existing Haysi High School football field on a bench outside of the floodway.

- 2) Haysi High School Education Buildings Relocation Site. The proposed relocation site for the Haysi High School Education Buildings is located on the hill adjacent to the main building. Since the proposed site is located on land currently owned by DCPS, no additional property will need to be acquired. Preparation of the relocation site will involve excavation of the existing hillside to provide space for the new facilities. The proposed relocation site will provide a level bench of approximately 0.3 acres on which to construct the replacement education building. See Appendix C, Exhibit C-5.
- 3) Replacement Haysi High School Athletic Field House. The replacement AFH, which will replace the function of the existing AFH, along with a visitor's locker room, that is currently located in Sandlick Elementary, shall be approximately 6800 sf. The proposed building will be a concrete masonry building. The first floor will be at least elevation 1289.98, which is one foot above the 1977 flood at the proposed location of the replacement building.

Upon completion of the replacement Haysi High School Athletic Field House, the existing athletic field house and visitor's locker room shall be demolished.

- 4) Haysi High School Athletic Field House Relocation Site. The proposed relocation site for the Haysi High School Athletic Field House is located outside of the floodplain adjacent to the Haysi High School football field. It is proposed that the relocated AFH be constructed on the same bench proposed for the replacement Sandlick Elementary School. See Appendix E, Exhibit E-4.
- c. Clinchco Elementary School. While under construction, Clinchco Elementary School was flooded by approximately three feet of water during the April 1977 flood. Also, it has been determined that the 100-year flood would cause approximately eight feet of flooding in the school. Since the 100-year flood at this location is greater than the April 1977 flood, the flood risk management measures would be at the 100-year flood level. The school is located outside the floodway and there is sufficient room on the owner's property, therefore, implementing flood risk management measures to the structure in place is an option that should be considered along with acquisition. A cost comparison between flood risk management measures and acquisition is performed and the least costly option determines the method of flood risk management to be pursued.
- 1) Flood Risk Management Option. A concrete ringwall adjacent to Clinchco Elementary School would reduce risks associated with flooding. Approximately 800 feet of