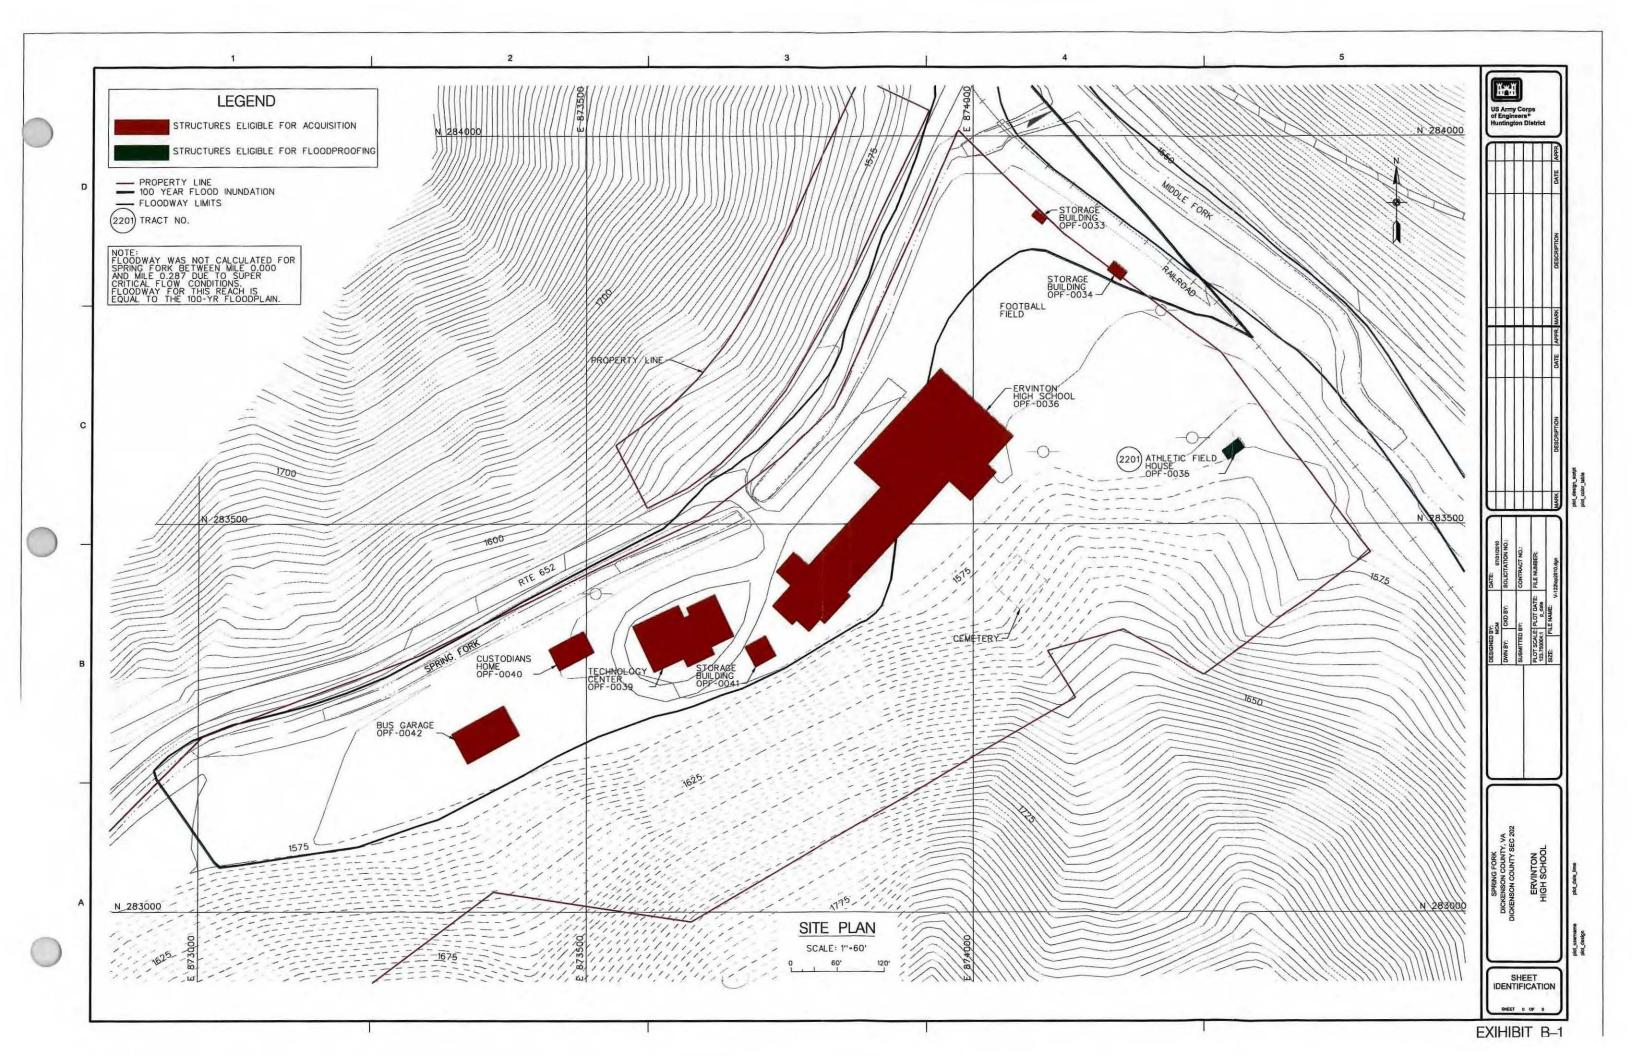

## 4. Existing Schools.

a. Ervinton High School. Ervinton High School, grades 9-12, is located near the confluence of the Spring Fork and the Middle Fork, forming the Open Fork. All of the school buildings are located in the floodway along the right descending bank at river mile 0.15 of the Spring Fork. The main school building (OPF-0036) is brick veneer/concrete masonry construction and was originally built in 1952 with an expansion constructed in the 1980's. Overall, the existing facility (including the Technology Center, OPF-0039, which is a separate building) is approximately 55,665 square feet (sf). In addition, the employer-provided custodian's home (OPF-0040), which is approximately 1,344 sf, a bus garage (OPF-0042) of 2,970 sf, the athletic field house (AFH) (OPF-0035) measuring 300 sf, and 3 storage outbuildings (OPF-0033, OPF-0034, OPF-0041) are located on the school's 7.2-acre campus. The AFH is used as athletic equipment rooms and restrooms. See Appendix B, Exhibit B-1.

a. Ervinton High School. Ervinton High School was flooded during the April 1977 flood. Since the school and its outbuildings are located in the floodway and the Section 202 program prevents further development therein, relocation of the school function to an alternative site outside the floodway is considered a fair and reasonable exchange for the property.

In addition, the custodian's home, the athletic field house, and three storage outbuildings will require abandonment and removal. The custodian's home and the three storage buildings would not be required at a replacement school and, therefore, not included in this report. An athletic field house would be required for the track/football field at the replacement school. All replacement structures will have a first floor elevation of 1568.8 or greater. See Appendix B, Exhibit B-3.

Upon completion of the replacement Ervinton High School, the existing school, technology center, custodian's home, athletic field house, and the three storage outbuildings shall be demolished.

2) Ervinton High School Relocation Site. The proposed relocation site for Ervinton High School is adjacent to the school's present location. The proposed plan would require acquisition of approximately nine acres of land from the adjoining property owners and would also include relocation of a cemetery which has approximately 20 graves. Should this plan be implemented, the relocation of the graves would require coordination with the Virginia Department of Historic Resources. The preparation of the relocation site will require extensive excavation of the hillside to provide adequate space for the new campus. See Appendix B, Exhibit B-4.