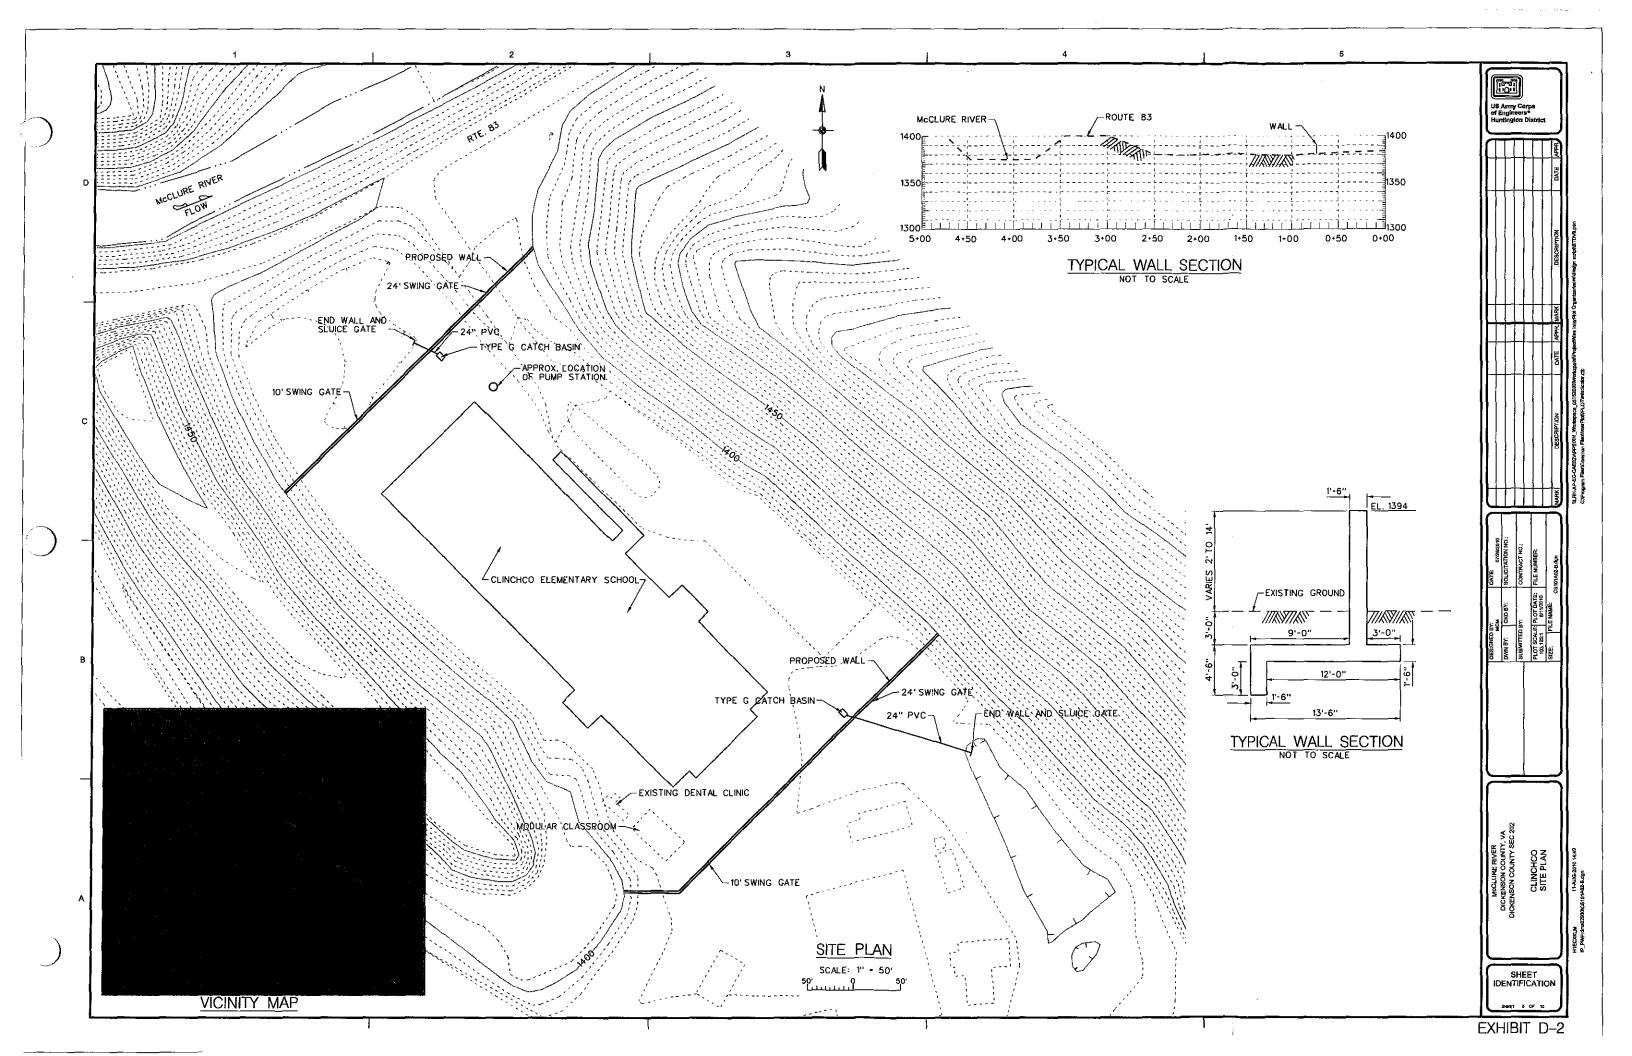

Upon completion of the replacement Haysi High School Athletic Field House, the existing athletic field house and visitor's locker room shall be demolished.

- 4) Haysi High School Athletic Field House Relocation Site. The proposed relocation site for the Haysi High School Athletic Field House is located outside of the floodplain adjacent to the Haysi High School football field. It is proposed that the relocated AFH be constructed on the same bench proposed for the replacement Sandlick Elementary School. See Appendix E, Exhibit E-4.
- c. Clinchco Elementary School. While under construction, Clinchco Elementary School was flooded by approximately three feet of water during the April 1977 flood. Also, it has been determined that the 100-year flood would cause approximately eight feet of flooding in the school. Since the 100-year flood at this location is greater than the April 1977 flood, the flood risk management measures would be at the 100-year flood level. The school is located outside the floodway and there is sufficient room on the owner's property, therefore, implementing flood risk management measures to the structure in place is an option that should be considered along with acquisition. A cost comparison between flood risk management measures and acquisition is performed and the least costly option determines the method of flood risk management to be pursued.
- 1) Flood Risk Management Option. A concrete ringwall adjacent to Clinchco Elementary School would reduce risks associated with flooding. Approximately 800 feet of

ringwall with top Elevation 1394 can be used to provide protection from a 100-year flood plus superiority. See Appendix D, Exhibit D-2.

A reinforced concrete T-Wall was selected as the ringwall type to protect the Clinchco Elementary School. The T-wall consists of a shallow foundation excavation. This type of wall was selected to avoid soil contamination detected in a HTRW investigation. The proposed ringwall would require excavation approximately 8' deep. The previously mentioned contamination was found to be no higher than 11' deep. The selected 9' T-wall has a wall stem, foundation slab, and key each consisting of a 1'-6" thickness. A key which projects three feet below the founding elevation of the base slab has been included on the unprotected side of the slab to provide a longer seepage path during flood conditions. The base slab has a width of 13'-6". Three feet of overburden will be placed over the base slab leaving 9' of wall stem projecting above ground. The stem is located three feet from the protected side of the base slab. The ringwall is proposed to enclose the elementary school on two sides and tie into the existing hillsides in front of and behind the school. It also consists of two 24' swing gates for vehicular traffic and two 10' swing gates for pedestrian use. Interior drainage would be collected through a system of catch basins and collection pipes with a sluice-gated outlet. A pump station would also be utilized to handle interior drainage. Utilities shall be adjusted or accommodated during construction.