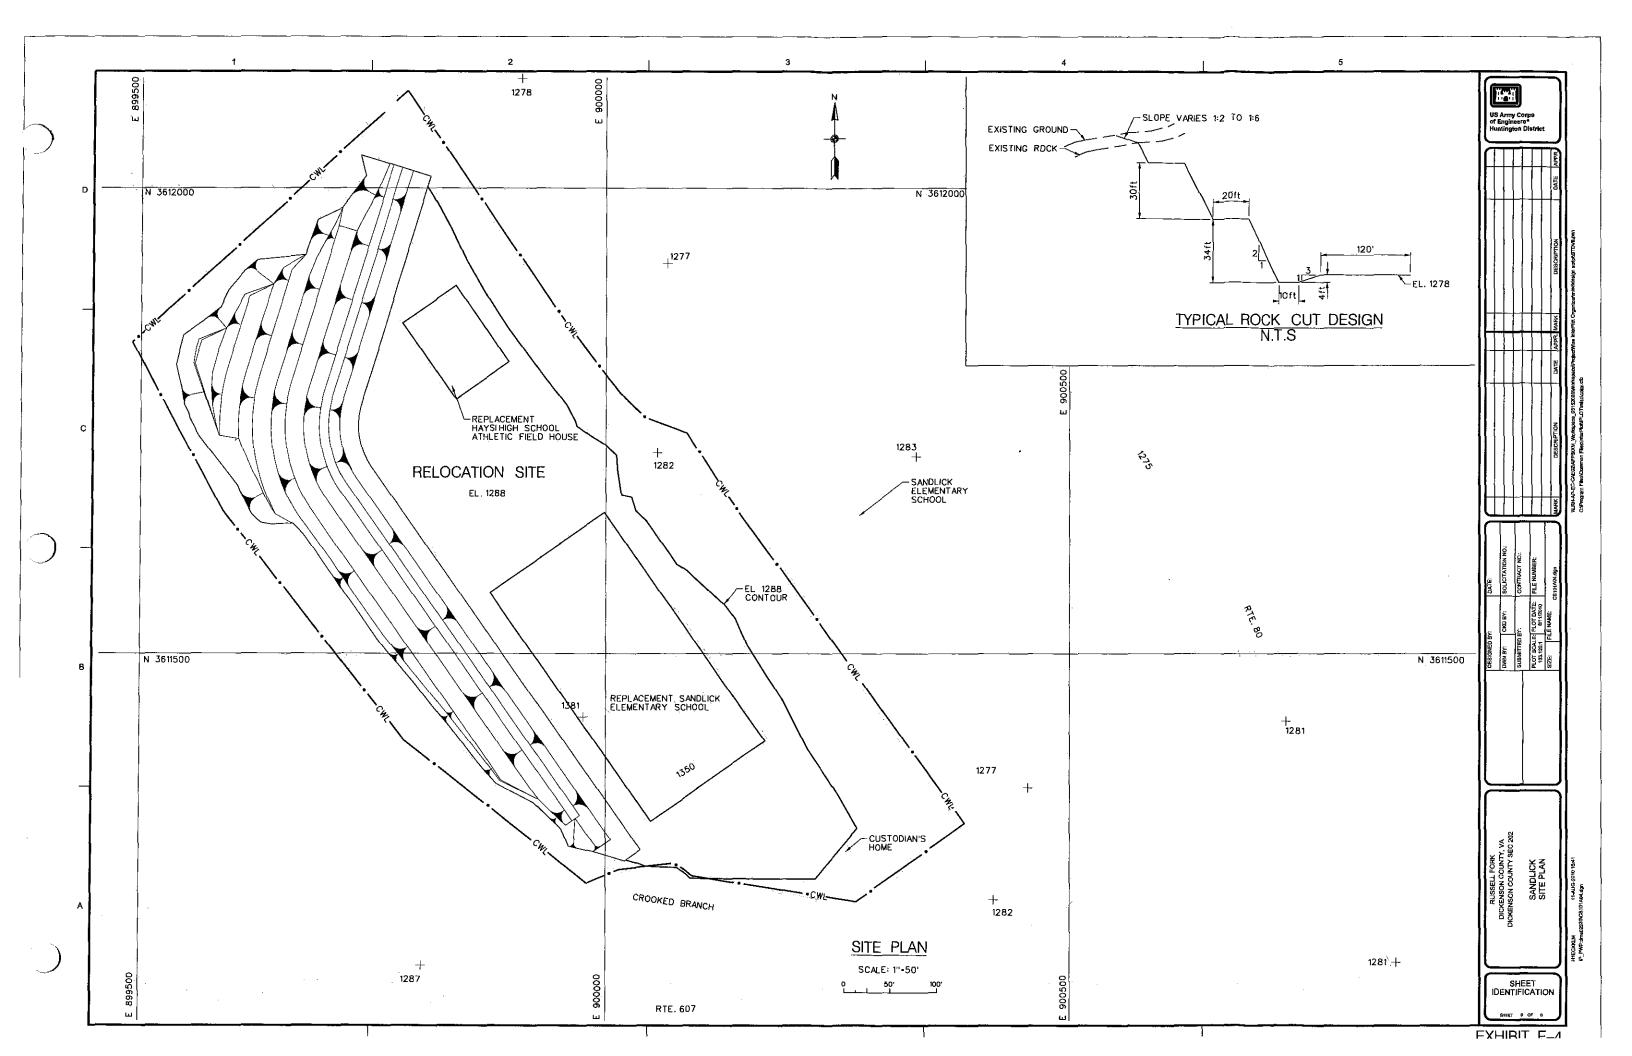

**d. Sandlick Elementary School.** Sandlick Elementary School is located in the floodway along the left descending bank of Russell Fork at river mile 28.37 immediately adjacent to the Haysi High School athletic fields. The school is brick veneer/concrete masonry construction comprised by the original building built in 1970 and an expansion constructed in 1990. The existing building (RUF-0150) is approximately 75,300 sf. Also included on the 4.4-acre campus is the employer-provided custodian's home (RUF-0158), which is approximately 1,344 sf. See Appendix E, Exhibit E-1.

Sandlick Elementary School provides instruction for grades pre-K through 8 within a traditional classroom setting. The school building contains typical elementary/middle school areas: administration suite, academic classrooms, a multipurpose room, library/media center, cafeteria, and gymnasium. In addition, playground and picnic areas are on the school grounds. The student population has declined steadily from the maximum designed capacity of 780 students. The current enrollment for the 2009-2010 school year is 543 students.

Sandlick Elementary School is located in Birchleaf, Virginia and is accessible via a bridge that crosses Russell Fork from SR 80. Public utilities serving the school include electric, natural gas, telephone, and public water. The building is heated using an electric furnace and the sewage is treated on-site.

1) Replacement Sandlick Elementary School Facilities. The 2009 student enrollment for Sandlick Elementary School is 543 pupils and the projected 2012 enrollment for Sandlick Elementary School is 496 pupils. See Appendix E, Exhibit E-2. The replacement school, which will replace the function of the existing school shall be approximately 91,139 sf. The proposed building will be a concrete masonry two-story building. The first floor will be at least elevation 1289.98, which is one foot above the 1977 flood at the proposed location of the replacement school. See Appendix E, Exhibit E-3.

In addition, the custodian's home will require abandonment and removal to accommodate construction of the relocation site. Since the custodian's home is not required at a replacement school it is not included in this report.

Upon completion of the replacement Sandlick Elementary School, the existing school and any appurtenant buildings shall be demolished.

2) Sandlick Elementary School Relocation Site. The proposed relocation site for Sandlick Elementary School is adjacent to the school's present location. The proposed plan would require acquisition of approximately six acres of land from the adjoining property owners and would also include relocation of the George Anderson Cemetery which has approximately 75 graves. The preparation of the relocation site will require extensive excavation of the hillside to provide adequate space for the new campus. See Appendix E, Exhibit E-4.

The minimum size of a campus for an elementary school of this size is nine acres in accordance with the Virginia Public School Facilities Guidelines. Since space is limited, the proposed plan calls for the hillside to be excavated to create an approximately three acre bench on which to construct the replacement school. It is proposed that the replacement school be located on the excavated site and the existing school be demolished and that area utilized in order to provide additional campus space.