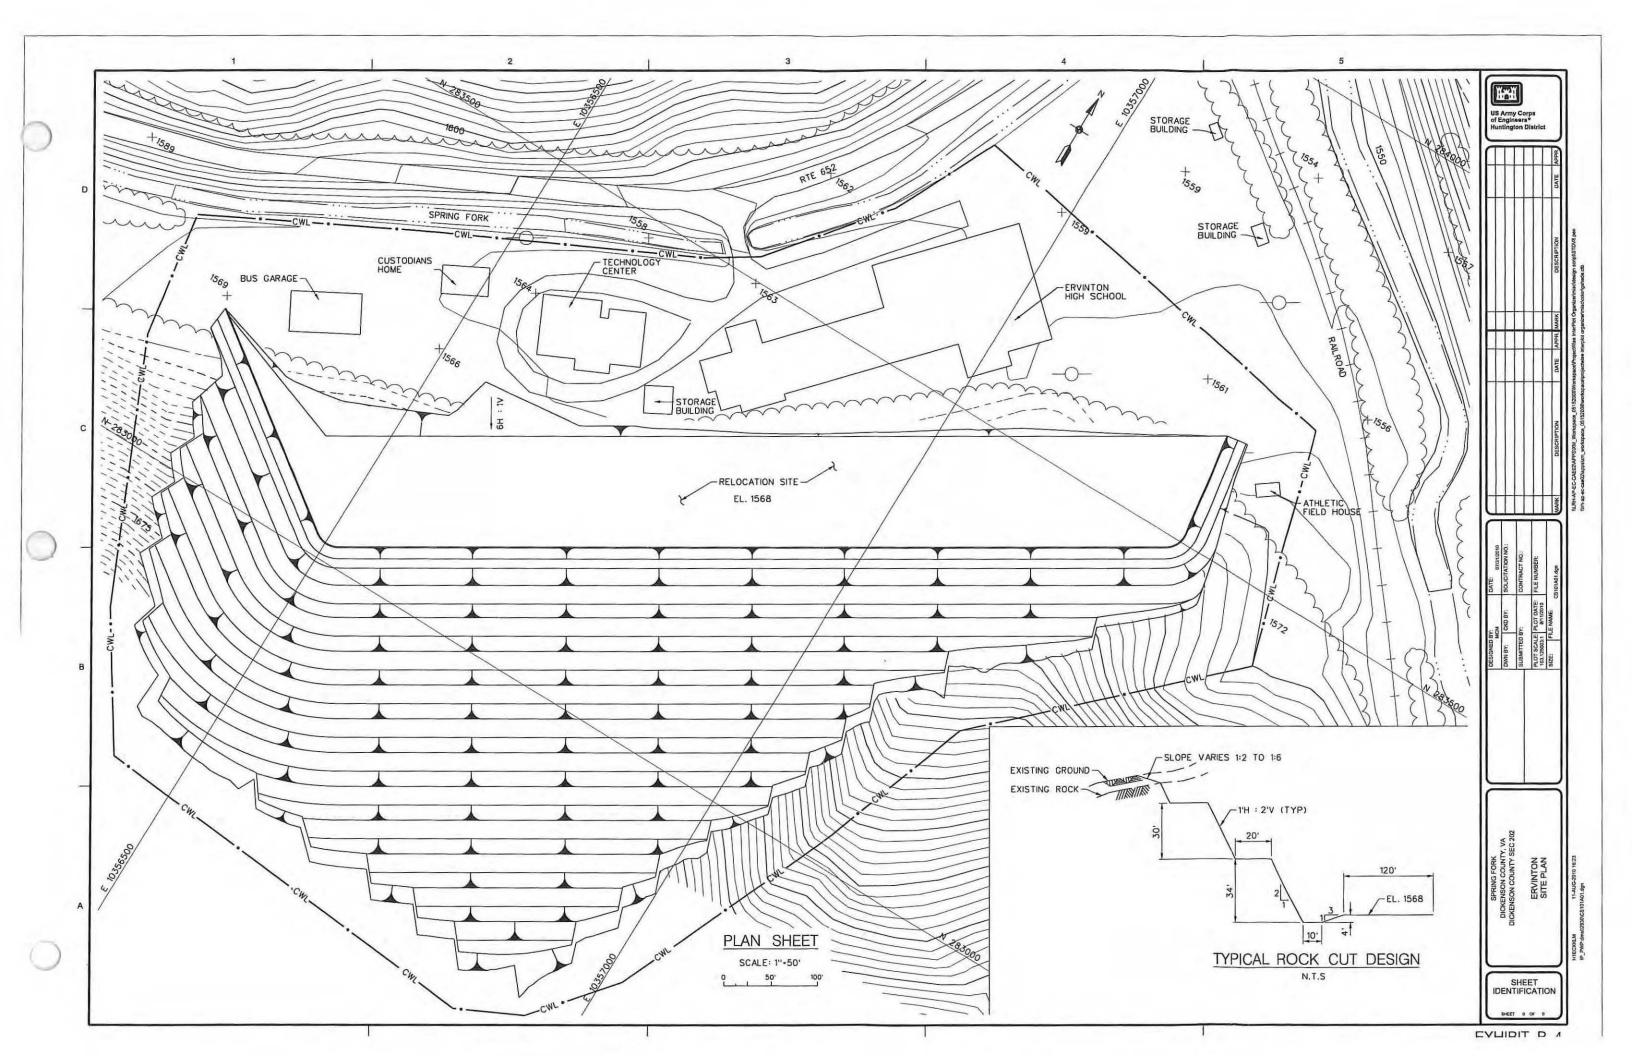

Upon completion of the replacement Ervinton High School, the existing school, technology center, custodian's home, athletic field house, and the three storage outbuildings shall be demolished.

2) Ervinton High School Relocation Site. The proposed relocation site for Ervinton High School is adjacent to the school's present location. The proposed plan would require acquisition of approximately nine acres of land from the adjoining property owners and would also include relocation of a cemetery which has approximately 20 graves. Should this plan be implemented, the relocation of the graves would require coordination with the Virginia Department of Historic Resources. The preparation of the relocation site will require extensive excavation of the hillside to provide adequate space for the new campus. See Appendix B, Exhibit B-4.

The minimum size of a campus for a high school of this size is twelve acres in accordance with the Virginia Public School Facilities Guidelines. Minimum outside play areas were also determined in accordance with these guidelines. For the relocated Ervinton High School, this includes one 100'X120' hard surface area, one 100'X180' fitness development equipment area, one 200'X590' track, two 200'X400' field game areas, and six 60'X120' tennis courts. Since space is limited, the proposed plan calls for the hillside to be excavated to create an

approximately three acre bench on which to construct the replacement school. It is proposed that the replacement school be located on the excavated site and the existing school and appurtenant buildings be demolished and that area utilized in order to provide additional campus space. That area could be used for purposes allowed in the floodway such as parking and athletic fields. The hard surface area, fitness development equipment area, one of the field game areas, and six tennis courts can be constructed on-site. Any fencing located in the floodway should be break-away. Due to space constraints, the track and the other field game area would have to be constructed off-site. Several potential sites where a relocated track/football field could be constructed have been identified within several miles of the existing school. The selected site could be filled in such a way to accommodate the construction of a track/football field. Ervinton High School's existing off-campus baseball field would satisfy the requirements for the second field game area; therefore no action will be taken for this facility.