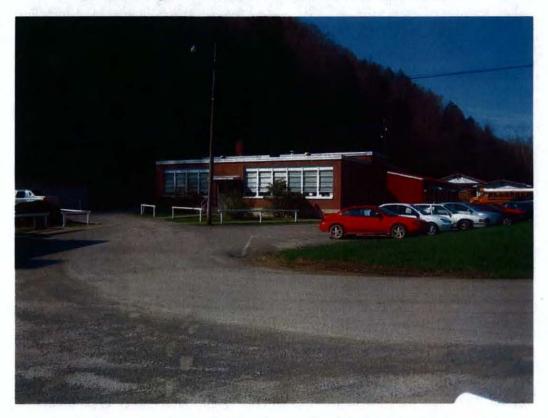

**d. Sandlick Elementary School.** Sandlick Elementary School is located in the floodway along the left descending bank of Russell Fork at river mile 28.37 immediately adjacent to the Haysi High School athletic fields. The school is brick veneer/concrete masonry construction comprised by the original building built in 1970 and an expansion constructed in 1990. The existing building (RUF-0150) is approximately 75,300 sf. Also included on the 4.4-acre campus is the employer-provided custodian's home (RUF-0158), which is approximately 1,344 sf. See Appendix E, Exhibit E-1.

Sandlick Elementary School provides instruction for grades pre-K through 8 within a traditional classroom setting. The school building contains typical elementary/middle school areas: administration suite, academic classrooms, a multipurpose room, library/media center, cafeteria, and gymnasium. In addition, playground and picnic areas are on the school grounds. The student population has declined steadily from the maximum designed capacity of 780 students. The current enrollment for the 2009-2010 school year is 543 students.

Sandlick Elementary School is located in Birchleaf, Virginia and is accessible via a bridge that crosses Russell Fork from SR 80. Public utilities serving the school include electric, natural gas, telephone, and public water. The building is heated using an electric furnace and the sewage is treated on-site.