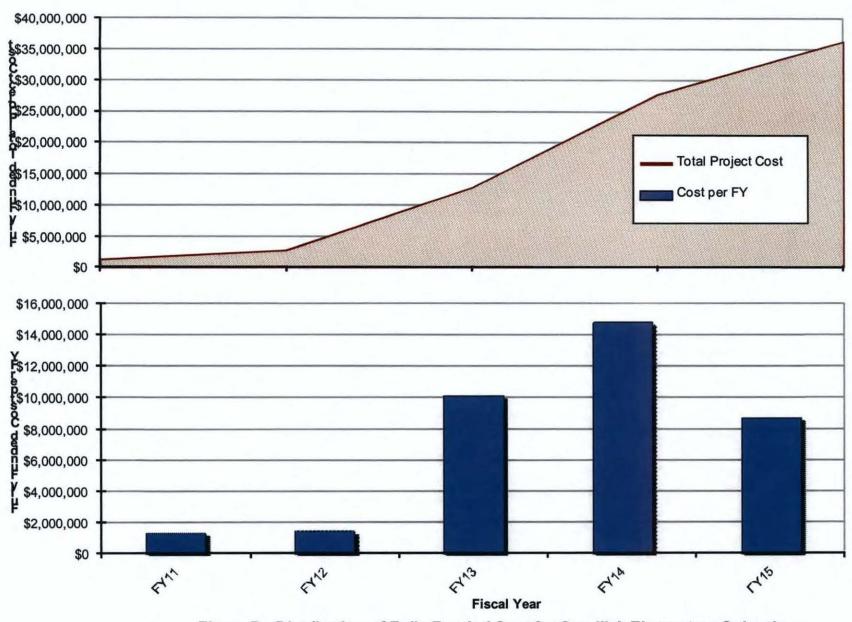

#### 6. Cost Estimates.

- a. Estimated Costs of School Relocation. The Government Estimate has been prepared for each of the considered school relocation plans and their associated project feature accounts. Detailed summaries by school are shown in Tables 1 through 4. The total Government Estimate for all school relocations at PL 1 October 2010 is \$96.3 million as shown in Table 5.
- **b. Fully Funded Cost Estimate.** The fully funded cost estimate is \$102.0 million which includes inflation over multiple years of implementation. The fully funded estimate is calculated by first distributing the base level cost estimate across the appropriate years according to the implementation schedule shown in Figure 1. The yearly totals are inflated by OMB cost factors which vary by feature account. These inflated yearly totals are summed to yield a total fully funded project cost.

Table 5. Total Project Cost for Relocation Plan, PL - 1 Oct 2010.

| Feature Account                   | Esimate (PL Oct 10) | Fully Funded Cost |
|-----------------------------------|---------------------|-------------------|
| 01 Lands and Damages              | \$962,000           | \$962,000         |
| 02 Relocations                    | \$77,121,000        | \$80,956,000      |
| 18 Cultural Resource Preservation | \$706,000           | \$710,000         |
| 30 Engineering and Design         | \$11,655,000        | \$12,622,000      |
| 31 Supervision and Administration | \$5,828,000         | \$6,722,000       |
| Grand Total                       | \$96,273,000        | \$101,973,000     |