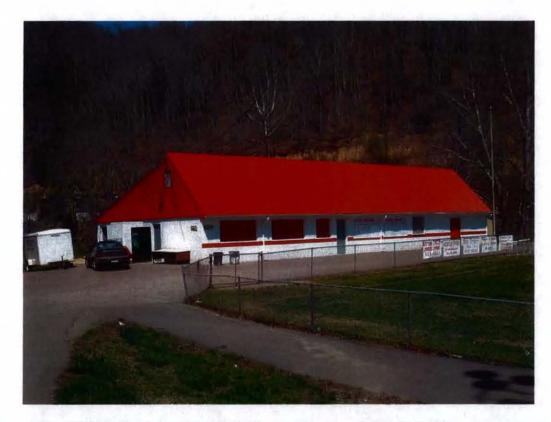

c. Clinchco Elementary School. Clinchco Elementary School, grades pre-K through 7, is located at river mile 6.4 of the McClure River on the right descending bank. The school is brick veneer/concrete masonry construction and is approximately 61,500 sf. The school building contains typical elementary/middle school areas: administration suite, academic classrooms, a multipurpose room, library/media center, cafeteria, and gymnasium. Also on the 5-acre school property are two modular buildings - one is used as a classroom and the other is a county-owned dental clinic. In addition, playground and parking areas are on the school grounds. The student population has declined from the maximum designed capacity of 660 students. The current enrollment for the 2009-2010 school year is 170 students.

The school (MCR-0246) was under construction during the flood of 1977, and received approximately three feet of water in it. The flood source is headwaters from the McClure River, and there is a closed, capped landfill within the drainage basin uphill from the school. The school and the adjacent neighborhood were built in an extinct river oxbow, which was cut off from the river when the state highway was constructed. The school is in the downstream end of the oxbow. The upland landfill has contaminated the ground water under the school, but no traces of contamination have been found in the upper 11 feet of soil and fill. See Appendix D, Exhibit D-1.