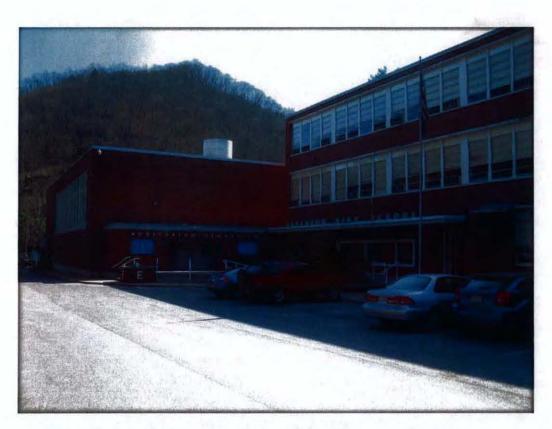

**b. Haysi High School.** Haysi High School, grades 9-12, is located along SR 80 at river mile 26.35 of the Russell Fork. The school is mainly located on a bench high above the river, but several outlying buildings that provide currently programmed academic functions are at lower elevations, and below the April 1977 flood elevation. Those buildings include two Home Economics buildings (RUF-0076, RUF-0077), an Agriculture shop (RUF-0079), and a Band/Music building (RUF-0078). These outlying buildings are separated from the main high

school buildings by SR 80 and are accessed via an overhead footbridge. In addition, an Athletic Field House (AFH) is located 1.5 miles away (river mile 28.2 of the Russell Fork) in support of the Haysi High School athletic fields, and it is located in the floodway. The AFH (RUF-0141), which is approximately 5000 sf, contains locker rooms, weight training facilities, coaches' offices, restrooms, and concession operations. Also located at the Haysi High School football field is a 1800 sf visitor's locker room and a 150 sf building used as a ticket office. See Appendix B, Exhibits C-1 and C-2.

Haysi High School is located in Haysi, Virginia and is accessible via SR 80. Public utilities serving the school include electric, natural gas, telephone, public water, and public sewer. The school is heated with a coal-fired furnace.