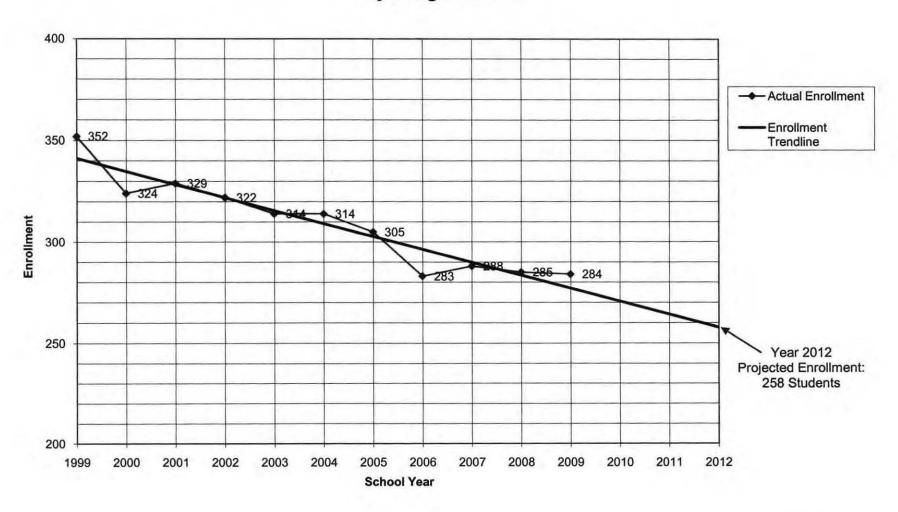

1) Replacement Haysi High School Education Buildings. The 2009 student enrollment for Haysi High School is 284 pupils and the projected 2012 enrollment for Haysi High School is 258 pupils. See Appendix C, Exhibit C-3. The replacement building, which will replace the function of the two Home Economics buildings, an Agriculture shop, and a Band/Music building shall be approximately 10,281 sf. The proposed building will be a concrete masonry two-story building. The first floor will be at least elevation 1279.75, which is one foot