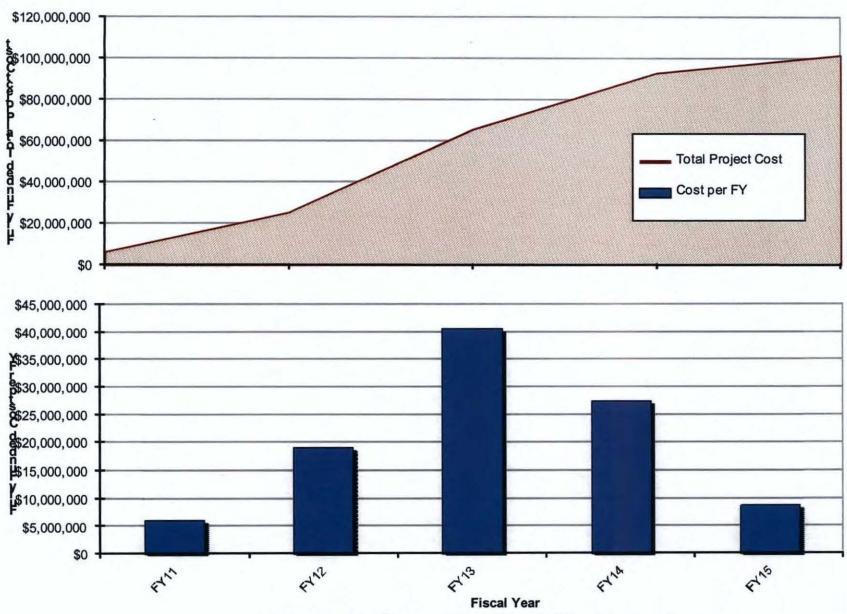

#### 6. Cost Estimates.

- a. Estimated Costs of School Relocation. The Government Estimate has been prepared for each of the considered school relocation plans and their associated project feature accounts. Detailed summaries by school are shown in Tables 1 through 4. The total Government Estimate for all school relocations at PL 1 October 2010 is \$96.3 million as shown in Table 5.
- **b. Fully Funded Cost Estimate.** The fully funded cost estimate is \$102.0 million which includes inflation over multiple years of implementation. The fully funded estimate is calculated by first distributing the base level cost estimate across the appropriate years according to the implementation schedule shown in Figure 1. The yearly totals are inflated by OMB cost factors which vary by feature account. These inflated yearly totals are summed to yield a total fully funded project cost.

Table 5. Total Project Cost for Relocation Plan, PL - 1 Oct 2010.

| Feature Account                   | Esimate (PL Oct 10) | Fully Funded Cost |
|-----------------------------------|---------------------|-------------------|
| 01 Lands and Damages              | \$962,000           | \$962,000         |
| 02 Relocations                    | \$77,121,000        | \$80,956,000      |
| 18 Cultural Resource Preservation | \$706,000           | \$710,000         |
| 30 Engineering and Design         | \$11,655,000        | \$12,622,000      |
| 31 Supervision and Administration | \$5,828,000         | \$6,722,000       |
| Grand Total                       | \$96,273,000        | \$101,973,000     |