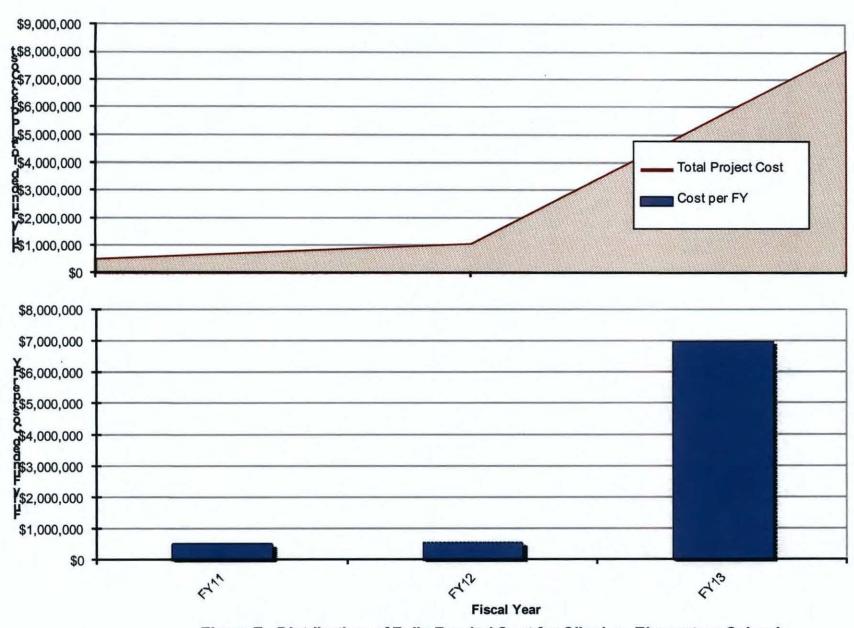

#### 6. Cost Estimates.

- a. Estimated Costs of School Relocation. The Government Estimate has been prepared for each of the considered school relocation plans and their associated project feature accounts. Detailed summaries by school are shown in Tables 1 through 4. The total Government Estimate for all school relocations at PL 1 October 2010 is \$96.3 million as shown in Table 5.
- **b. Fully Funded Cost Estimate.** The fully funded cost estimate is \$102.0 million which includes inflation over multiple years of implementation. The fully funded estimate is calculated by first distributing the base level cost estimate across the appropriate years according to the implementation schedule shown in Figure 1. The yearly totals are inflated by OMB cost factors which vary by feature account. These inflated yearly totals are summed to yield a total fully funded project cost.

Table 4. Project Summary - BUILD RINGWALL AT CLINCHCO ELEMENTARY SCHOOL.

|          | School                         | Estimate (PL OCT-10) | Contingency | Project Cost | Escalation | Fully Funded Cost |
|----------|--------------------------------|----------------------|-------------|--------------|------------|-------------------|
| CLINCHCO | ELEMENTARY SCHOOL              |                      |             |              |            |                   |
| 01       | Lands and Damages              | \$80,025             | \$8,806     | \$88,631     | \$0        | \$88,631          |
| 02       | Relocations                    | \$5,653,260          | \$565,326   | \$6,218,586  | \$279,836  | \$6,498,422       |
| 30       | Engineering and Design         | \$848,000            | \$84,800    | \$932,800    | \$46,174   | \$978,974         |
| 31       | Supervision and Administration | \$424,000            | \$42,400    | \$466,400    | \$64,363   | \$530,763         |
| Total    |                                | \$7,005,285          | \$701,132   | \$7,706,417  | \$390,373  | \$8,096,791       |