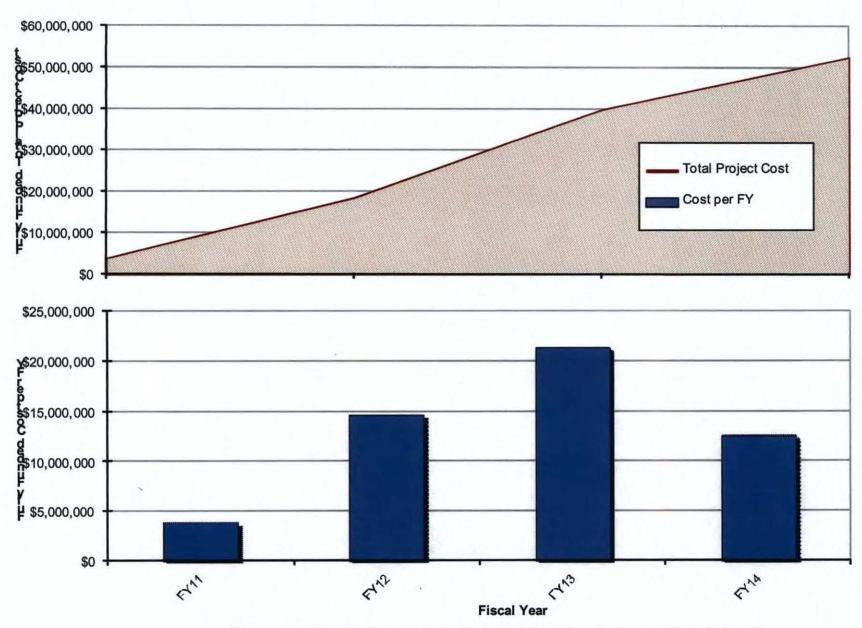

Table 1. Project Summary - RELOCATE ERVINTON HIGH SCHOOL.

|         | School                         | Estimate (PL OCT-10) | Contingency | Project Cost | Escalation  | <b>Fully Funded Cost</b> |
|---------|--------------------------------|----------------------|-------------|--------------|-------------|--------------------------|
| ERVINTO | N HIGH SCHOOL                  |                      |             |              |             |                          |
| 01      | Lands and Damages              | \$426,025            | \$53,253    | \$479,278    | \$0         | \$479,278                |
| 02      | Relocations                    | \$35,600,012         | \$4,450,001 | \$40,050,013 | \$1,756,193 | \$41,806,206             |
| 18      | Cultural Resource Preservation | \$355,000            | \$44,375    | \$399,375    | \$2,157     | \$401,532                |
| 30      | Engineering and Design         | \$5,381,000          | \$672,625   | \$6,053,625  | \$405,896   | \$6,459,521              |
| 31      | Supervision and Administration | \$2,691,000          | \$336,375   | \$3,027,375  | \$412,783   | \$3,440,158              |
| Total   |                                | \$44,453,037         | \$5,556,630 | \$50,009,666 | \$2,577,028 | \$52,586,694             |