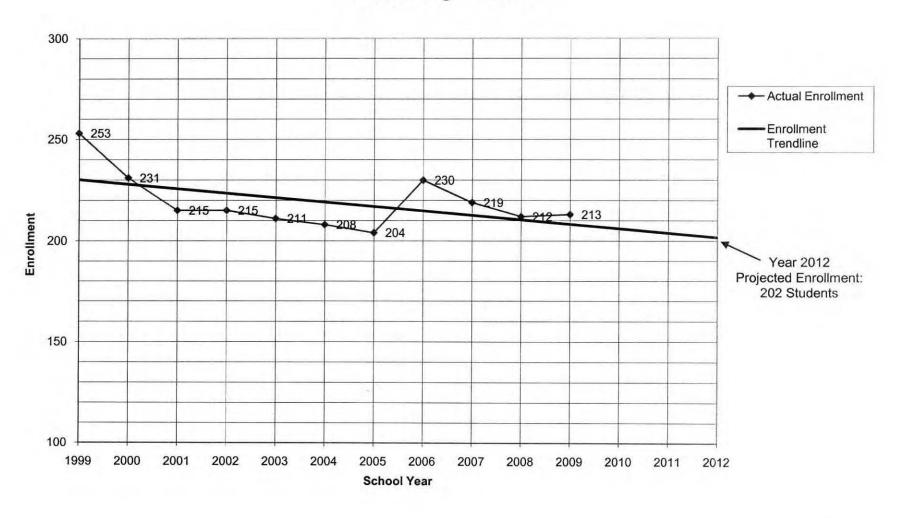

1) Replacement Ervinton High School Facilities. The 2009 student enrollment for Ervinton High School is 213 pupils and the projected 2012 enrollment for Ervinton High School is 202 pupils.' See Appendix B, Exhibit B-2. The replacement school, which will replace the function of both the existing school (OPF-0036) and the Technology Center (OPF-0039), shall be approximately 92,344 sf. The proposed building will be a concrete masonry two-story building. The first floor will be at least elevation 1568.8, which is one foot above the 1977 flood at the proposed location of the replacement school.

1) Replacement Haysi High School Education Buildings. The 2009 student enrollment for Haysi High School is 284 pupils and the projected 2012 enrollment for Haysi High School is 258 pupils. See Appendix C, Exhibit C-3. The replacement building, which will replace the function of the two Home Economics buildings, an Agriculture shop, and a Band/Music building shall be approximately 10,281 sf. The proposed building will be a concrete masonry two-story building. The first floor will be at least elevation 1279.75, which is one foot