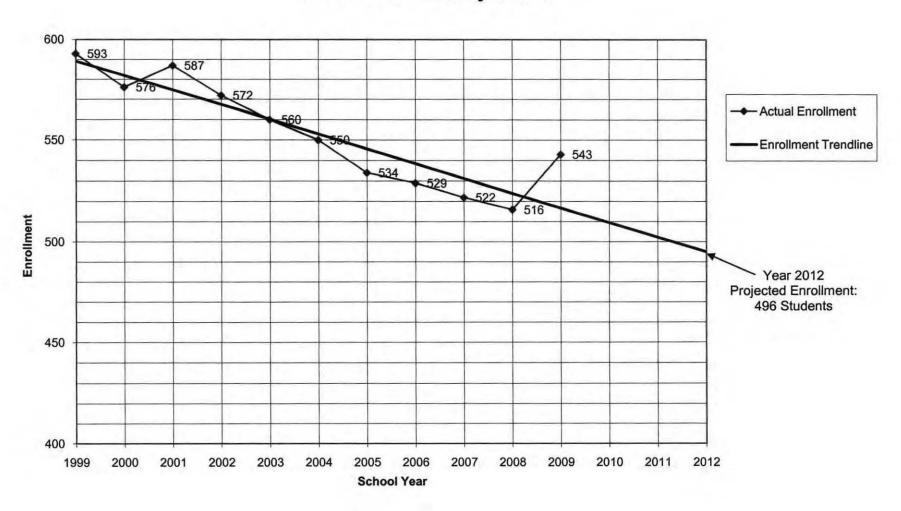

1) Replacement Sandlick Elementary School Facilities. The 2009 student enrollment for Sandlick Elementary School is 543 pupils and the projected 2012 enrollment for Sandlick Elementary School is 496 pupils. See Appendix E, Exhibit E-2. The replacement school, which will replace the function of the existing school shall be approximately 91,139 sf. The proposed building will be a concrete masonry two-story building. The first floor will be at least elevation 1289.98, which is one foot above the 1977 flood at the proposed location of the replacement school. See Appendix E, Exhibit E-3.