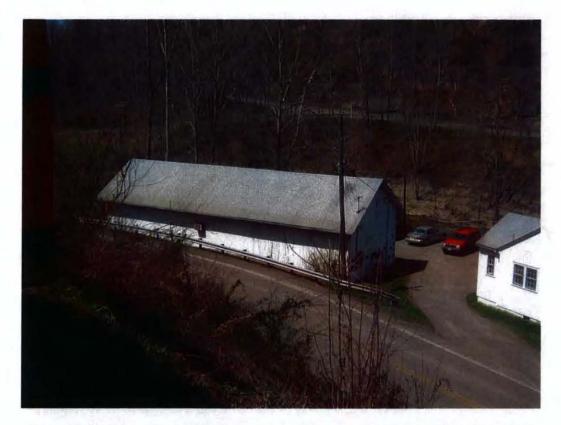

school buildings by SR 80 and are accessed via an overhead footbridge. In addition, an Athletic Field House (AFH) is located 1.5 miles away (river mile 28.2 of the Russell Fork) in support of the Haysi High School athletic fields, and it is located in the floodway. The AFH (RUF-0141), which is approximately 5000 sf, contains locker rooms, weight training facilities, coaches' offices, restrooms, and concession operations. Also located at the Haysi High School football field is a 1800 sf visitor's locker room and a 150 sf building used as a ticket office. See Appendix B, Exhibits C-1 and C-2.