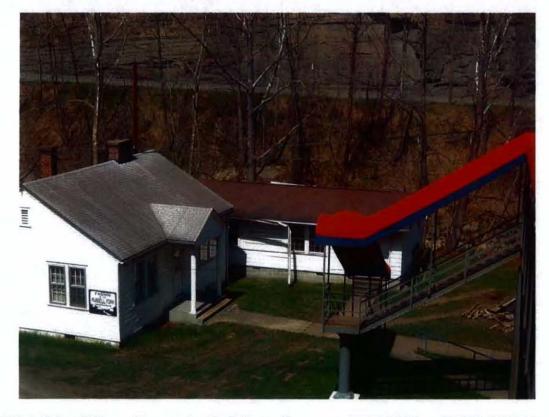

**b. Haysi High School.** Haysi High School, grades 9-12, is located along SR 80 at river mile 26.35 of the Russell Fork. The school is mainly located on a bench high above the river, but several outlying buildings that provide currently programmed academic functions are at lower elevations, and below the April 1977 flood elevation. Those buildings include two Home Economics buildings (RUF-0076, RUF-0077), an Agriculture shop (RUF-0079), and a Band/Music building (RUF-0078). These outlying buildings are separated from the main high

school buildings by SR 80 and are accessed via an overhead footbridge. In addition, an Athletic Field House (AFH) is located 1.5 miles away (river mile 28.2 of the Russell Fork) in support of the Haysi High School athletic fields, and it is located in the floodway. The AFH (RUF-0141), which is approximately 5000 sf, contains locker rooms, weight training facilities, coaches' offices, restrooms, and concession operations. Also located at the Haysi High School football field is a 1800 sf visitor's locker room and a 150 sf building used as a ticket office. See Appendix B, Exhibits C-1 and C-2.