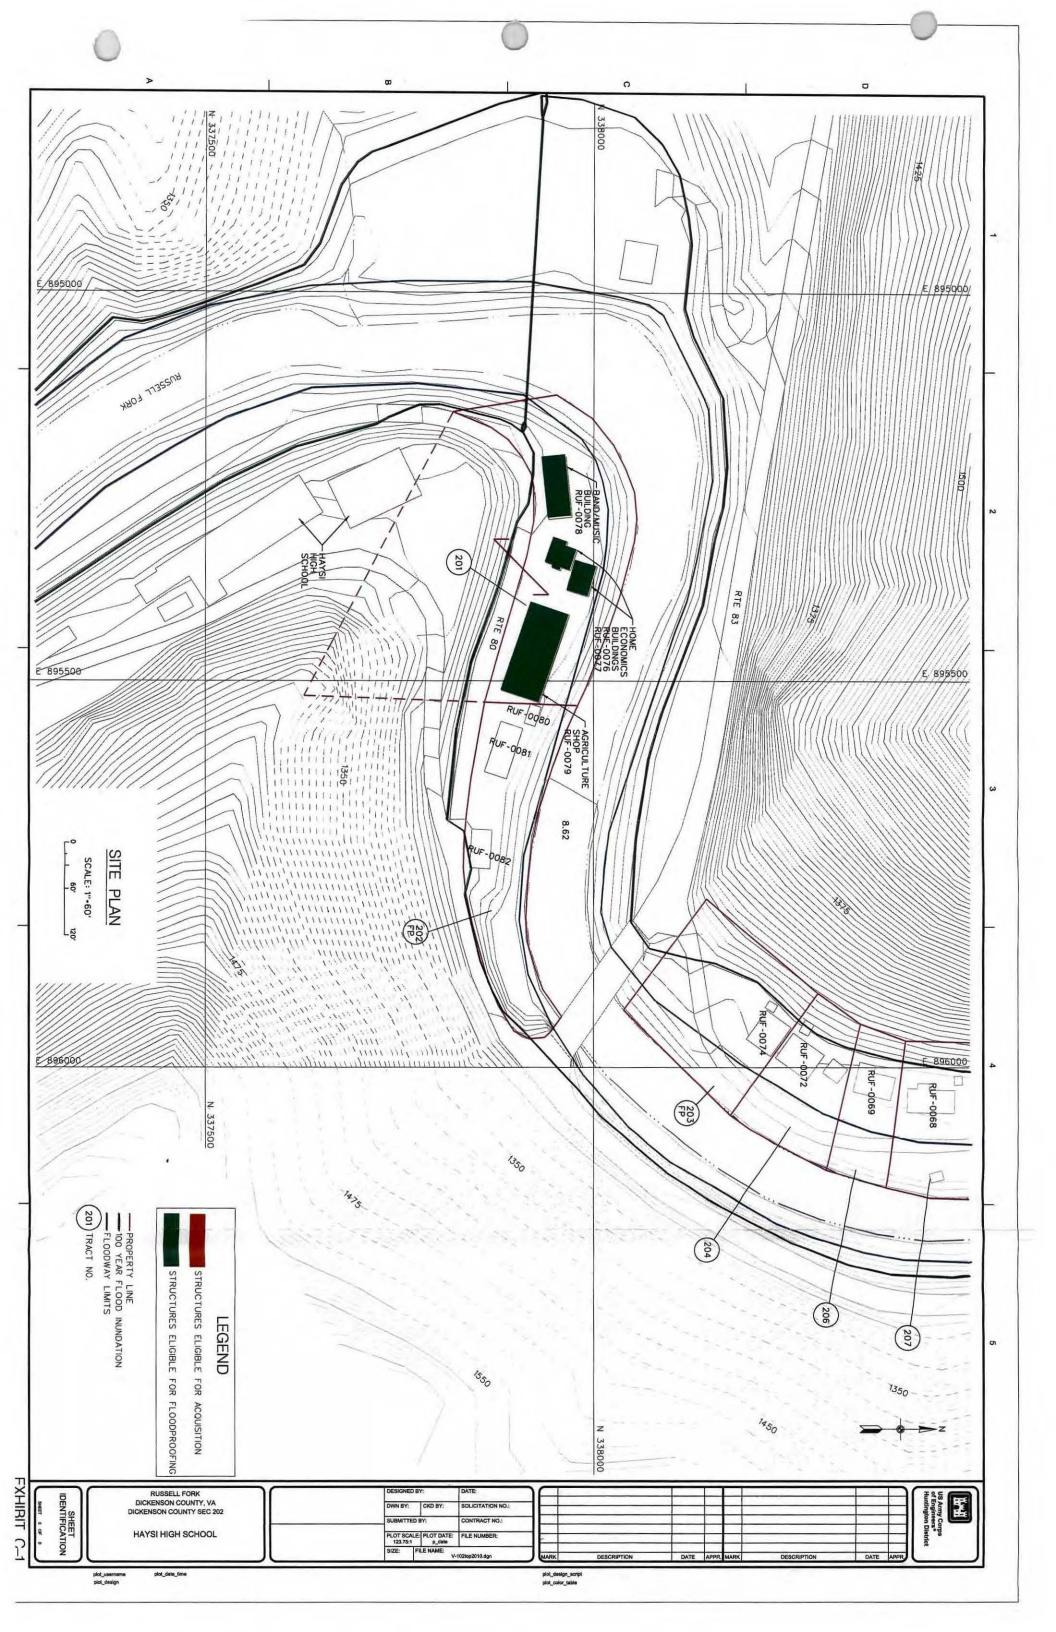

**b. Haysi High School.** Haysi High School, grades 9-12, is located along SR 80 at river mile 26.35 of the Russell Fork. The school is mainly located on a bench high above the river, but several outlying buildings that provide currently programmed academic functions are at lower elevations, and below the April 1977 flood elevation. Those buildings include two Home Economics buildings (RUF-0076, RUF-0077), an Agriculture shop (RUF-0079), and a Band/Music building (RUF-0078). These outlying buildings are separated from the main high

school buildings by SR 80 and are accessed via an overhead footbridge. In addition, an Athletic Field House (AFH) is located 1.5 miles away (river mile 28.2 of the Russell Fork) in support of the Haysi High School athletic fields, and it is located in the floodway. The AFH (RUF-0141), which is approximately 5000 sf, contains locker rooms, weight training facilities, coaches' offices, restrooms, and concession operations. Also located at the Haysi High School football field is a 1800 sf visitor's locker room and a 150 sf building used as a ticket office. See Appendix B, Exhibits C-1 and C-2.

b. Haysi High School. Haysi High School has four outlying education buildings and an Athletic Field House (AFH) that are eligible for the Section 202 program. The four education buildings, which include two Home Economics buildings, an Agriculture shop, and a Band/Music building, are located near the main portion of the school. Since these four outbuildings are not located in the floodway, protection in-place or relocation of the function to an alternative site in exchange for the property would be considered a fair and reasonable. Due to site constraints of the Russell Fork and Virginia State Route 80, there is insufficient space to construct a ringwall or levee to provide protection in-place. Therefore, relocation of the function of these four outbuildings to an alternative site outside the floodway is the only viable option. The AFH is located approximately 1.5 miles away from Haysi High School near Sandlick Elementary School. It is located in the floodway and, therefore, relocation of the function outside the floodway is considered a fair and reasonable exchange for the property. The relocated AFH will be constructed adjacent to the existing Haysi High School football field on a bench outside of the floodway.

- 2) Haysi High School Education Buildings Relocation Site. The proposed relocation site for the Haysi High School Education Buildings is located on the hill adjacent to the main building. Since the proposed site is located on land currently owned by DCPS, no additional property will need to be acquired. Preparation of the relocation site will involve excavation of the existing hillside to provide space for the new facilities. The proposed relocation site will provide a level bench of approximately 0.3 acres on which to construct the replacement education building. See Appendix C, Exhibit C-5.
- 3) Replacement Haysi High School Athletic Field House. The replacement AFH, which will replace the function of the existing AFH, along with a visitor's locker room, that is currently located in Sandlick Elementary, shall be approximately 6800 sf. The proposed building will be a concrete masonry building. The first floor will be at least elevation 1289.98, which is one foot above the 1977 flood at the proposed location of the replacement building.