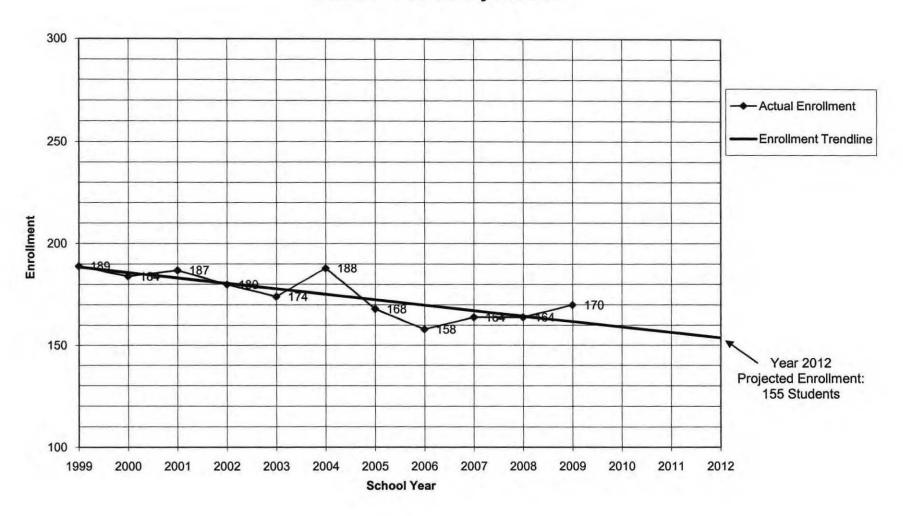

- 2) Acquisition Option. Clinchco Elementary School is owned by an agency of local government and utilized in the governmental function of public education. There is a current and continuing need for Clinchco Elementary School. Compensation for the acquisition of Clinchco Elementary School will be a replacement school constructed to current standards that serves the same function of the existing school. The first floor elevation of the replacement elementary school shall be at least one foot above a reoccurrence of the April 1977 flood or the 100-year flood, whichever is greater [par. 2.a.(4)].
- i) Replacement Clinchco Elementary School. The 2009 student enrollment for Clinchco Elementary School is 170 pupils and the projected 2012 enrollment for Clinchco

Elementary School is 155 pupils. See Appendix D, Exhibit D-3. The replacement school, which would replace the function of the existing school, shall be approximately 56,781 square feet. The proposed building will be a concrete masonry two-story building. The first floor will be at least elevation 1391.96, which is 1 foot above the 100-year flood at the proposed location of the replacement school. See Appendix D, Exhibit D-4.