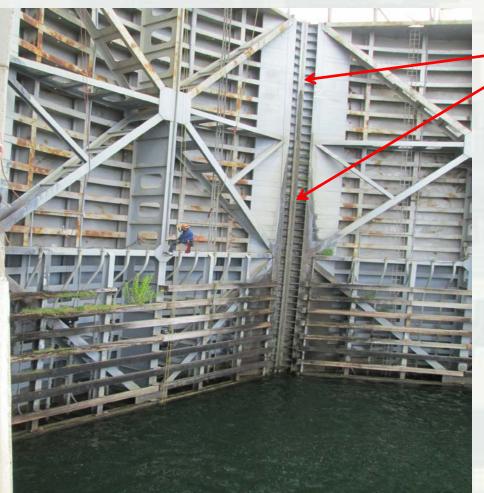

Coal tar coating on submerged areas of the gate structure

Cracks at Upstream Quoin Block

Cracks at Downstream Quoin Block

Welded Stiffening Brackets Miter Block Crack Repairs

Bolted Angles Miter Block Crack Repairs

**Completed Crack Repairs** 

Stop Drill => 10

Grind Out => 12

Bolted Plates => 1

Bolted Angles => 21

Welded Stiffener Brackets => 6

Total  $\Rightarrow$  50

Quoin Seal