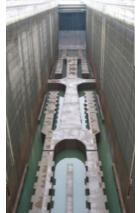

**Steve Hartman** 

Project Manager Walla Walla District

May 27, 2015 Columbia-Snake River Navigation System Spring Stakeholder Meeting

- Two-Leaf arched miter gate
- Gate put in service in 1954
- 106 feet tall x 86 feet wide
- Cracks monitored for past several years
- New critical cracks discovered and repaired in March 2014
- Follow-up inspections performed in September 2014 to confirm structural issues that required repair in March 2015 Outage