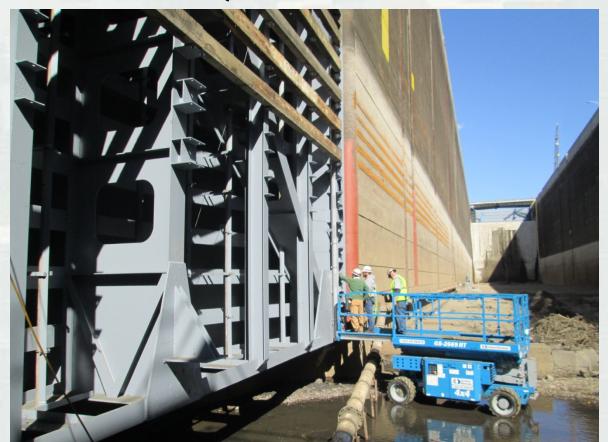

#### March 2015 Completed Work:

- Coal Tar Coating Removal from Submerged Structural Members
- Inspection of Submerged Structural Members
- Crack Repairs
- Quoin Seal Resurfacing
- Miter Seal Resurfacing
- Recoat Submerged Structural Members with Modern Vinyl Paint
- Replacement of Wood Bumpers
- ■Contract Amount = \$1,616,486.00

Miter Seal

New Wood Bumpers and Vinyl Paint