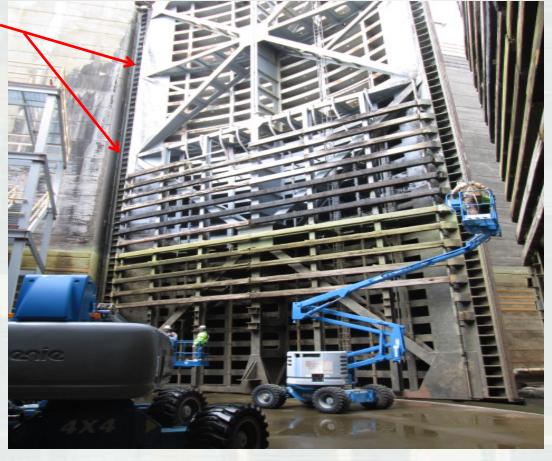

**Steve Hartman** 

Project Manager Walla Walla District

May 27, 2015 Columbia-Snake River Navigation System Spring Stakeholder Meeting

- Two-Leaf arched miter gate
- Gate put in service in 1954
- 106 feet tall x 86 feet wide
- Cracks monitored for past several years
- New critical cracks discovered and repaired in March 2014
- Follow-up inspections performed in September 2014 to confirm structural issues that required repair in March 2015 Outage