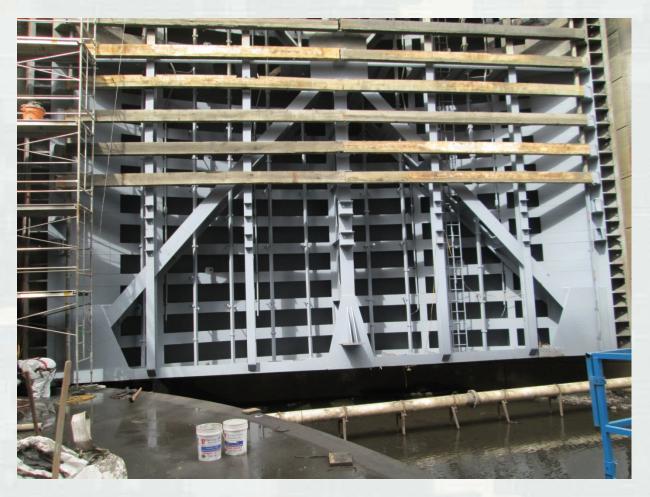

#### March 2015 Completed Work:

- Coal Tar Coating Removal from Submerged Structural Members
- Inspection of Submerged Structural Members
- Crack Repairs
- Quoin Seal Resurfacing
- Miter Seal Resurfacing
- Recoat Submerged Structural Members with Modern Vinyl Paint
- Replacement of Wood Bumpers
- ■Contract Amount = \$1,616,486.00

Miter Seal

New Wood Bumpers and Vinyl Paint