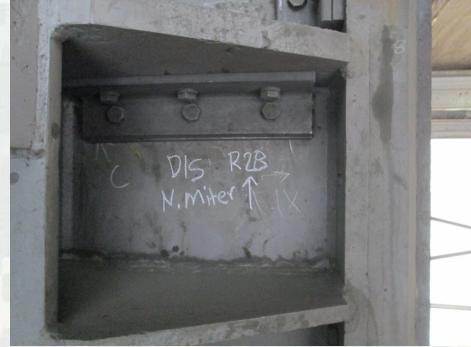

Coal tar coating on submerged areas of the gate structure

Cracks at Upstream Quoin Block

Cracks at Downstream Quoin Block

Welded Stiffening Brackets Miter Block Crack Repairs

Bolted Angles Miter Block Crack Repairs

**Completed Crack Repairs** 

Stop Drill => 10

Grind Out => 12

Bolted Plates => 1

Bolted Angles => 21

Welded Stiffener Brackets => 6

Total  $\Rightarrow$  50

Quoin Seal