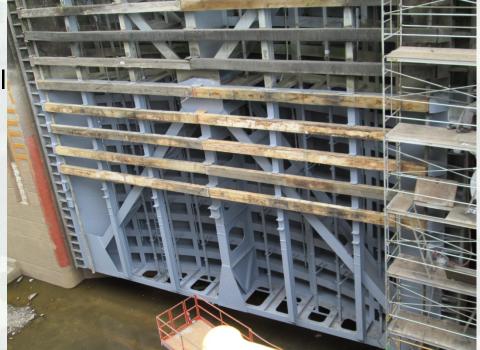

Coal tar coating on submerged areas of the gate structure

Cracks at Upstream Quoin Block

Cracks at Downstream Quoin Block

Welded Stiffening Brackets Miter Block Crack Repairs

Bolted Angles Miter Block Crack Repairs