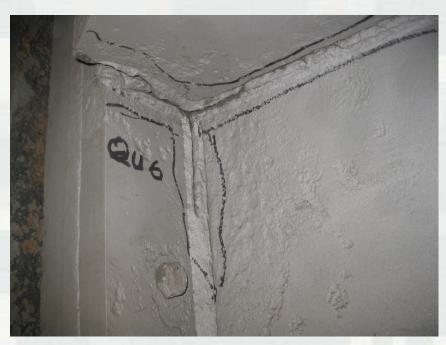

Coal tar coating on submerged areas of the gate structure

Cracks at Upstream Quoin Block

Cracks at Downstream Quoin Block

Welded Stiffening Brackets Miter Block Crack Repairs

Bolted Angles Miter Block Crack Repairs