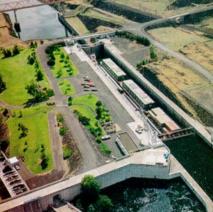

**Steve Hartman** 

Project Manager Walla Walla District

May 27, 2015 Columbia-Snake River Navigation System Spring Stakeholder Meeting

- Two-Leaf arched miter gate
- Gate put in service in 1954
- 106 feet tall x 86 feet wide
- Cracks monitored for past several years
- New critical cracks discovered and repaired in March 2014
- Follow-up inspections performed in September 2014 to confirm structural issues that required repair in March 2015 Outage