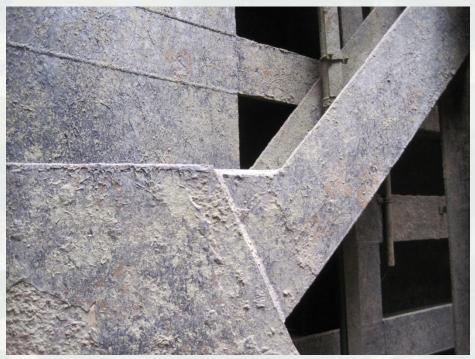

Coal tar coating on submerged areas of the gate structure

Cracks at Upstream Quoin Block

Cracks at Downstream Quoin Block

Welded Stiffening Brackets Miter Block Crack Repairs

Bolted Angles Miter Block Crack Repairs

**Completed Crack Repairs** 

Stop Drill => 10

Grind Out => 12

Bolted Plates => 1

Bolted Angles => 21

Welded Stiffener Brackets => 6

Total  $\Rightarrow$  50

Quoin Seal