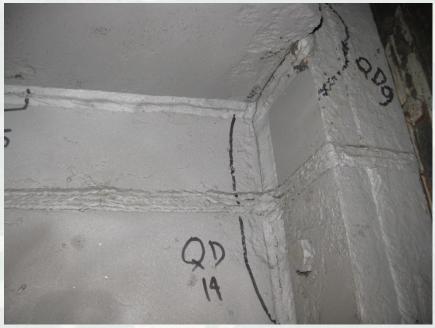

Coal tar coating on submerged areas of the gate structure

Cracks at Upstream Quoin Block

Cracks at Downstream Quoin Block

Welded Stiffening Brackets Miter Block Crack Repairs

Bolted Angles Miter Block Crack Repairs