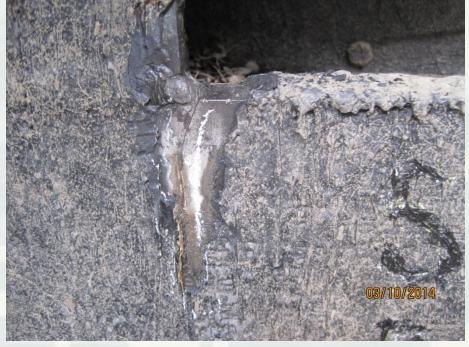

Coal tar coating on submerged areas of the gate structure

Cracks at Upstream Quoin Block

Cracks at Downstream Quoin Block

Welded Stiffening Brackets Miter Block Crack Repairs

Bolted Angles Miter Block Crack Repairs

**Completed Crack Repairs** 

Stop Drill => 10

Grind Out => 12

Bolted Plates => 1

Bolted Angles => 21

Welded Stiffener Brackets => 6

Total  $\Rightarrow$  50

Quoin Seal