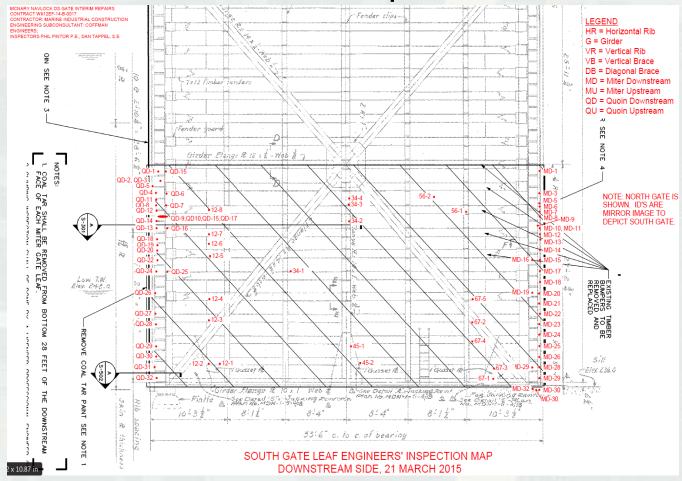

Coal tar coating on submerged areas of the gate structure

Cracks at Upstream Quoin Block

Cracks at Downstream Quoin Block

Welded Stiffening Brackets Miter Block Crack Repairs

Bolted Angles Miter Block Crack Repairs

**Completed Crack Repairs** 

Stop Drill => 10

Grind Out => 12

Bolted Plates => 1

Bolted Angles => 21

Welded Stiffener Brackets => 6

Total  $\Rightarrow$  50

Quoin Seal