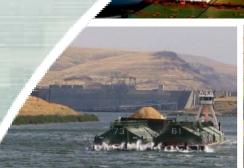

**Steve Hartman** 

Project Manager Walla Walla District

May 27, 2015 Columbia-Snake River Navigation System Spring Stakeholder Meeting

- Two-Leaf arched miter gate
- Gate put in service in 1954
- 106 feet tall x 86 feet wide
- Cracks monitored for past several years
- New critical cracks discovered and repaired in March 2014
- Follow-up inspections performed in September 2014 to confirm structural issues that required repair in March 2015 Outage