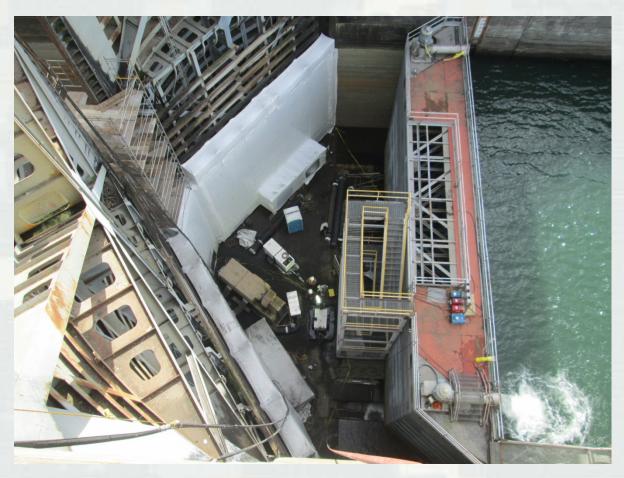

Coal tar coating on submerged areas of the gate structure

Cracks at Upstream Quoin Block

Cracks at Downstream Quoin Block

Welded Stiffening Brackets Miter Block Crack Repairs

Bolted Angles Miter Block Crack Repairs