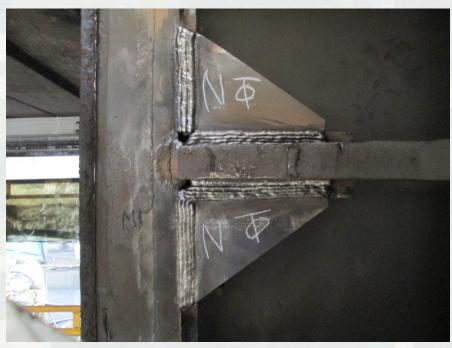

Coal tar coating on submerged areas of the gate structure

Cracks at Upstream Quoin Block

Cracks at Downstream Quoin Block

Welded Stiffening Brackets Miter Block Crack Repairs

Bolted Angles Miter Block Crack Repairs

**Completed Crack Repairs** 

Stop Drill => 10

Grind Out => 12

Bolted Plates => 1

Bolted Angles => 21

Welded Stiffener Brackets => 6

Total  $\Rightarrow$  50

Quoin Seal