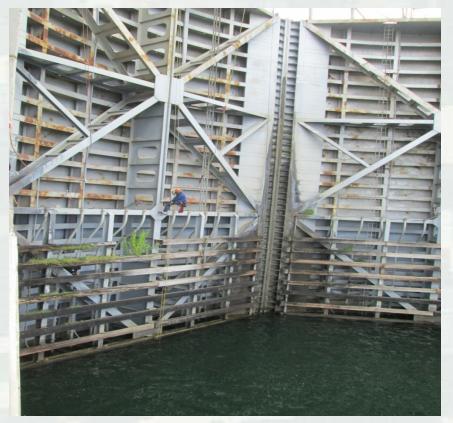

**Steve Hartman** 

Project Manager Walla Walla District

May 27, 2015 Columbia-Snake River Navigation System Spring Stakeholder Meeting

- Two-Leaf arched miter gate
- Gate put in service in 1954
- 106 feet tall x 86 feet wide
- Cracks monitored for past several years
- New critical cracks discovered and repaired in March 2014
- Follow-up inspections performed in September 2014 to confirm structural issues that required repair in March 2015 Outage