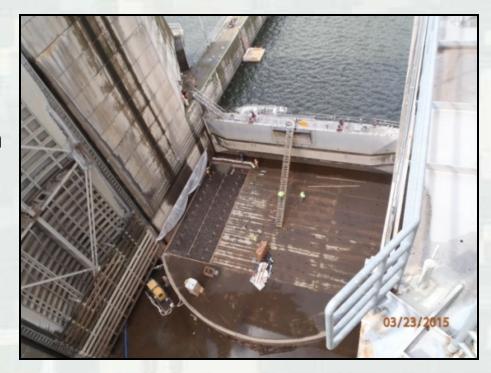

## Little Goose

- Replaced upstream gate cables
- Replaced downstream miter gate hydraulic power units (HPUs)