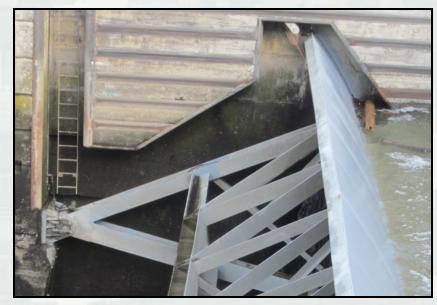

#### **Lower Granite**

- Downstream gate sill repairs
- Replaced farval auto grease line
- Inspected and repaired US tainter gate trunnion bearing pin keeper
- Adjustment of tainter gate cable tension, skew, and timing
- Inspected and repaired miter gate anode
- US tainter gate gearboxes
- Minor crack repair on both fill valves.