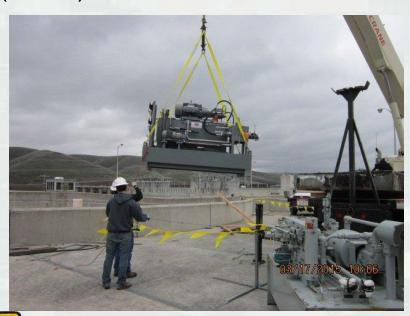

## Little Goose

- Replaced upstream gate cables
- Replaced downstream miter gate hydraulic power units (HPUs)