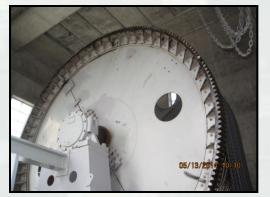

#### **Lower Granite**

- Downstream gate sill repairs
- Replaced farval auto grease line
- Inspected and repaired US tainter gate trunnion bearing pin keeper
- Adjustment of tainter gate cable tension, skew, and timing
- Inspected and repaired miter gate anode
- US tainter gate gearboxes
- Minor crack repair on both fill valves.