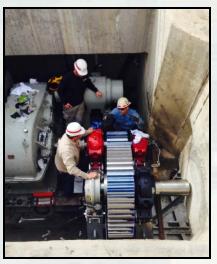

## Little Goose

- Replaced upstream gate cables
- Replaced downstream miter gate hydraulic power units (HPUs)