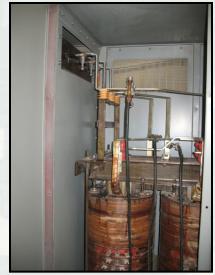

#### **Lower Monumental**

- Tainter Valve 4 repairs ongoing
- LSP2 Transformer:
  - Failed Test
  - ► Contract is out for bid, NLT 20JUN
  - Redesign of switchgear is underway
  - ► Currently using rental transformer
- Completed wire rope inspection and lubrication
- Cleaned and spot painted corrosion areas of concern