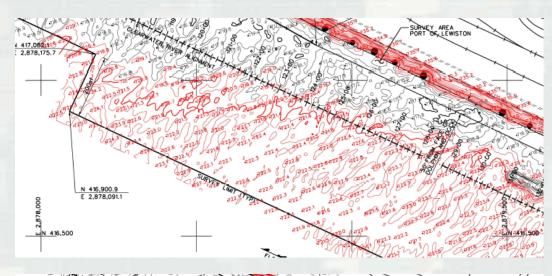

# NWW 2015 Dredging Update Port of Lewiston

Pre Dredge

Post Dredge

- Lower Granite Pool returned to Minimum Operating Pool (MOP) April 3 for the first time since 2010
  - ► No issues in the Federal Channel once returned to MOP
  - MOP impacted local marinas and recreational boat ramps