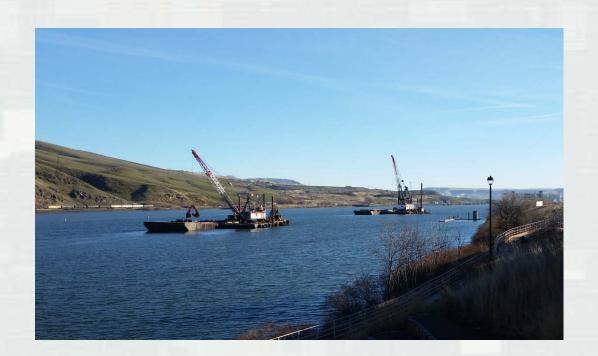

# Agenda

- Contract Overview
- Work Conducted

- Contract awarded November 2014
- Work initiated Jan 2015
- Dredging complete Feb 2015
- Removed about 372,305 cubic yards of material from the Snake River Channel
- Conducted in-water disposal at RM 116
  - Created beneficial habitat for migrating juvenile salmonids

# NWW 2015 Dredging Update Ice Harbor

Pre Dredge

Post Dredge