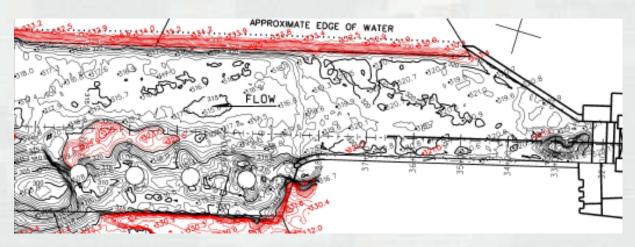

#### **Lower Granite Pool**

- Snake & Clearwater confluence
- Not shown: Knoxway Canyon at RM 116; Downstream of Chief Timothy at RM 130; and vicinity of RM 120