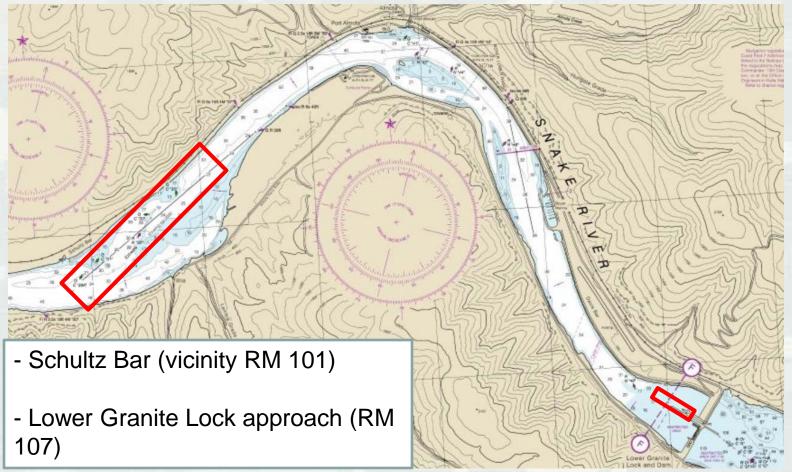

#### **Lower Granite Pool**

- Snake & Clearwater confluence
- Not shown: Knoxway Canyon at RM 116; Downstream of Chief Timothy at RM 130; and vicinity of RM 120