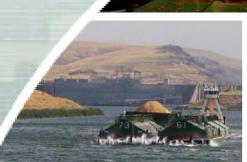

# Agenda

- Contract Overview
- Work Conducted

- Contract awarded November 2014
- Work initiated Jan 2015
- Dredging complete Feb 2015
- Removed about 372,305 cubic yards of material from the Snake River Channel
- Conducted in-water disposal at RM 116
  - Created beneficial habitat for migrating juvenile salmonids