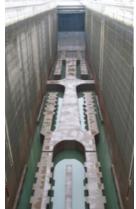

Jeannette Wilson

Navigation Program
Business Line Manager
Walla Walla District

May 27, 2015 Columbia-Snake River Navigation System Spring Stakeholder Meeting





US Army Corps of Engineers
BUILDING STRONG®











# Agenda

- Contract Overview
- Work Conducted







- Contract awarded November 2014
- Work initiated Jan 2015
- Dredging complete Feb 2015
- Removed about 372,305 cubic yards of material from the Snake River Channel
- Conducted in-water disposal at RM 116
  - Created beneficial habitat for migrating juvenile salmonids









# NWW 2015 Dredging Update Ice Harbor

Pre Dredge



Post Dredge







# NWW 2015 Dredging Update Snake and Clearwater Confluence





BUILDING STRONG®

# NWW 2015 Dredging Update Port of Clarkston



# NWW 2015 Dredging Update Port of Lewiston

Pre Dredge



Post Dredge







- Lower Granite Pool returned to Minimum Operating Pool (MOP) April 3 for the first time since 2010
  - ► No issues in the Federal Channel once returned to MOP
  - MOP impacted local