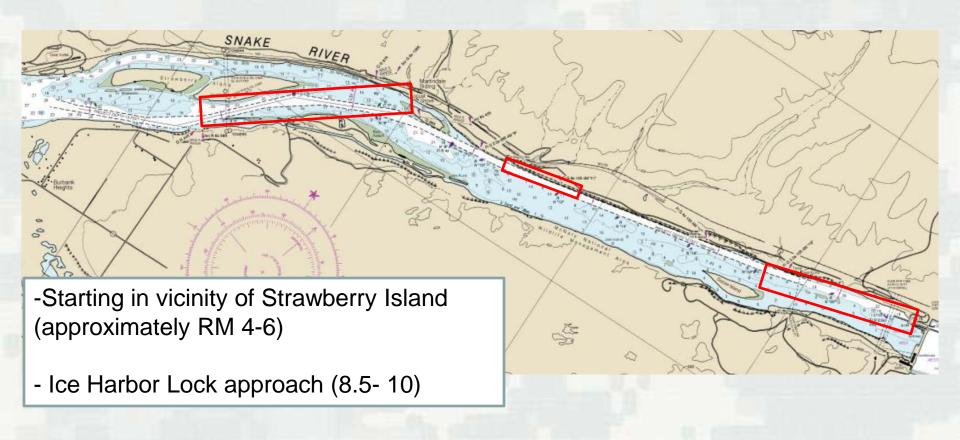

# Agenda

- Contract Overview
- Work Conducted

- Contract awarded November 2014
- Work initiated Jan 2015
- Dredging complete Feb 2015
- Removed about 372,305 cubic yards of material from the Snake River Channel
- Conducted in-water disposal at RM 116
  - Created beneficial habitat for migrating juvenile salmonids

#### **Ice Harbor Pool**