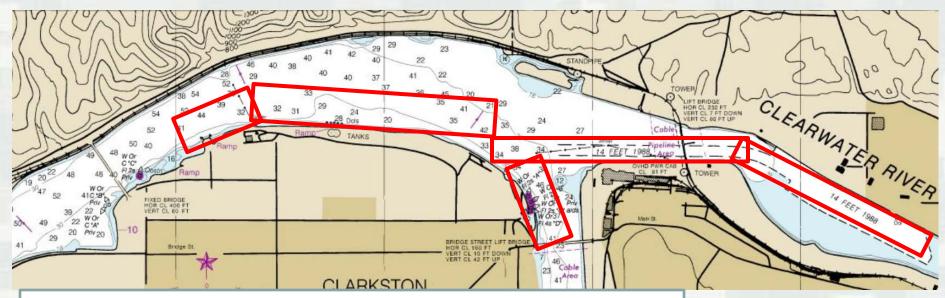

# NWW 2015 Dredging Update Port of Clarkston

# NWW 2015 Dredging Update Port of Lewiston

Pre Dredge

Post Dredge

- Lower Granite Pool returned to Minimum Operating Pool (MOP) April 3 for the first time since 2010
  - ► No issues in the Federal Channel once returned to MOP
  - MOP impacted local marinas and recreational boat ramps

#### **Lower Granite Pool**

- Snake & Clearwater confluence
- Not shown: Knoxway Canyon at RM 116; Downstream of Chief Timothy at RM 130; and vicinity of RM 120