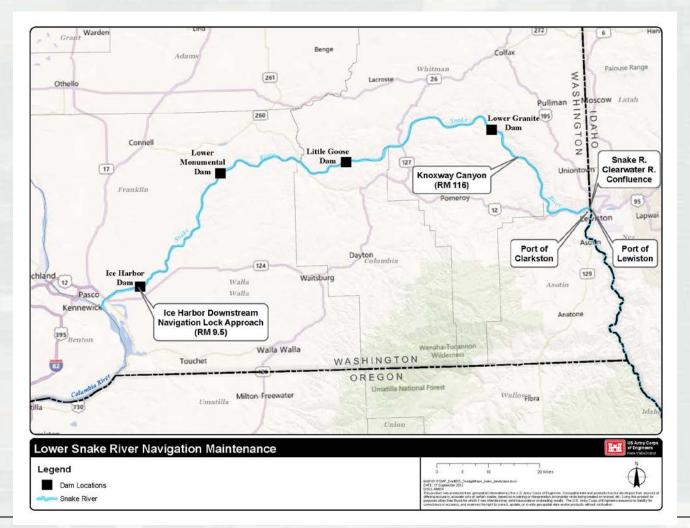

## Agenda

- McNary Pool- Ice Harbor Cut
- Ice Harbor Pool
- Little Goose Pool
- Lower Granite Pool

### McNary Pool – Ice Harbor Cut

#### **Ice Harbor Pool**

### **Little Goose Pool**

#### **Lower Granite Pool**

- Snake & Clearwater confluence
- Not shown: Knoxway Canyon at RM 116; Downstream of Chief Timothy at RM 130; and vicinity of RM 120