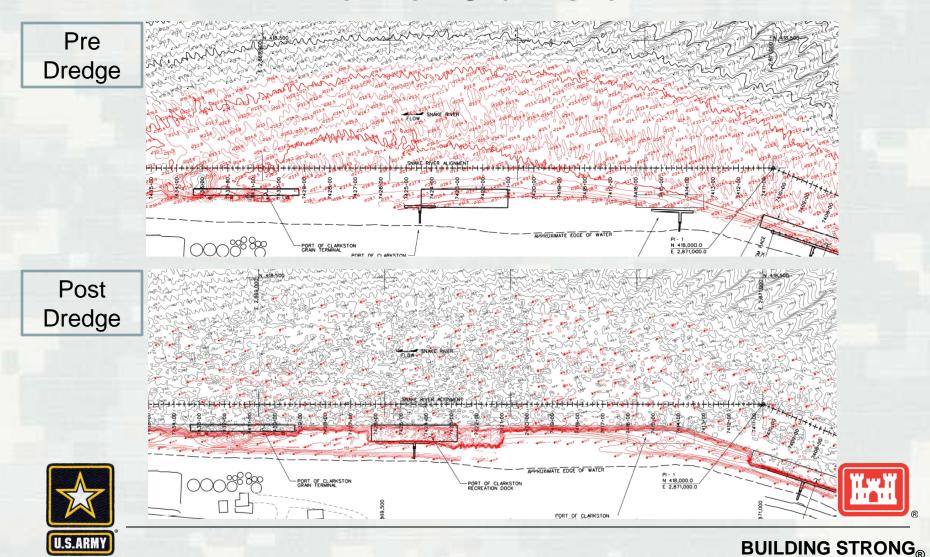

Jeannette Wilson

Navigation Program
Business Line Manager
Walla Walla District

May 27, 2015 Columbia-Snake River Navigation System Spring Stakeholder Meeting





US Army Corps of Engineers
BUILDING STRONG®











# Agenda

- Contract Overview
- Work Conducted







- Contract awarded November 2014
- Work initiated Jan 2015
- Dredging complete Feb 2015
- Removed about 372,305 cubic yards of material from the Snake River Channel
- Conducted in-water disposal at RM 116
  - Created beneficial habitat for migrating juvenile salmonids









# NWW 2015 Dredging Update Ice Harbor

Pre Dredge



Post Dredge







# NWW 2015 Dredging Update Snake and Clearwater Confluence





BUILDING STRONG®

# NWW 2015 Dredging Update Port of Clarkston



# NWW 2015 Dredging Update Port of Lewiston

Pre Dredge



Post Dredge







- Lower Granite Pool returned to Minimum Operating Pool (MOP) April 3 for the first time since 2010
  - ► No issues in the Federal Channel once returned to MOP
  - MOP impacted local marinas and recreational boat ramps





# Questions?





#### **NWW 2015 Hydrographic Survey Plan**

Jeanette Wilson
Navigation Program
Business Line Manager

Walla Walla District

March 27, 2015 Columbia-Snake River Navigation System Spring Stakeholder Meeting















US Army Corps of Engineers
BUILDING STRONG®

## Agenda

- McNary Pool- Ice Harbor Cut
- Ice Harbor Pool
- Little Goose Pool
- Lower Granite Pool





### McNary Pool – Ice Harbor Cut







#### **Ice Harbor Pool**







### **Little Goose Pool**







###