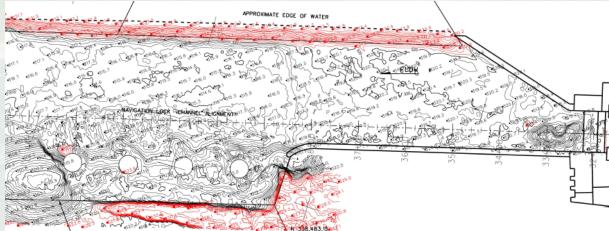

#### **Lower Granite Pool**

- Snake & Clearwater confluence
- Not shown: Knoxway Canyon at RM 116; Downstream of Chief Timothy at RM 130; and vicinity of RM 120