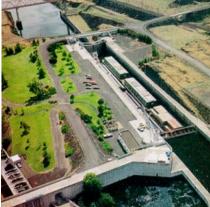

Jeannette Wilson

Navigation Program
Business Line Manager
Walla Walla District

May 27, 2015 Columbia-Snake River Navigation System Spring Stakeholder Meeting





US Army Corps of Engineers
BUILDING STRONG®











# Agenda

- Contract Overview
- Work Conducted







- Contract awarded November 2014
- Work initiated Jan 2015
- Dredging complete Feb 2015
- Removed about 372,305 cubic yards of material from the Snake River Channel
- Conducted in-water disposal at RM 116
  - Created beneficial habitat for migrating juvenile salmonids









# NWW 2015 Dredging Update Ice Harbor

Pre Dredge



Post Dredge







# NWW 2015 Dredging Update Snake and Clearwater Confluence





BUILDING STRONG®

# NWW 2015 Dredging Update Port of Clarkston



# NWW 2015 Dredging Update Port of Lewiston

Pre Dredge



Post Dredge







- Lower Granite Pool returned to Minimum Operating Pool (MOP) April 3 for the first time since 2010
  - ► No issues in the Federal Channel once returned to MOP
  - MOP impacted local m