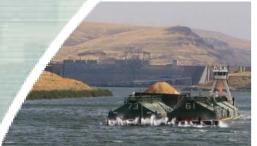

# Agenda

- Contract Overview
- Work Conducted

- Contract awarded November 2014
- Work initiated Jan 2015
- Dredging complete Feb 2015
- Removed about 372,305 cubic yards of material from the Snake River Channel
- Conducted in-water disposal at RM 116
  - Created beneficial habitat for migrating juvenile salmonids