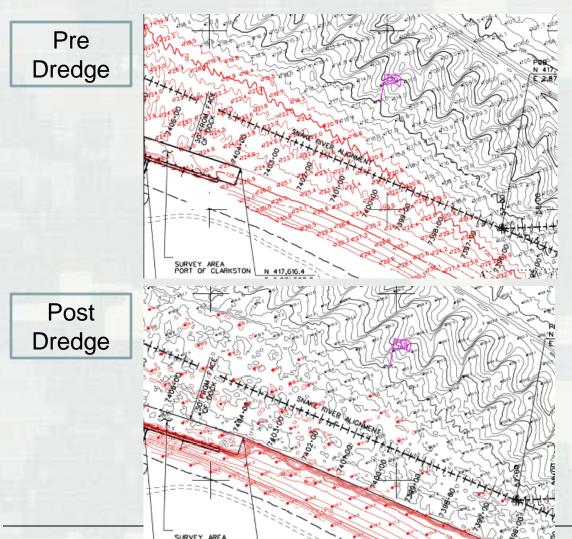

Jeannette Wilson

Navigation Program
Business Line Manager
Walla Walla District

May 27, 2015 Columbia-Snake River Navigation System Spring Stakeholder Meeting





US Army Corps of Engineers
BUILDING STRONG®











# Agenda

- Contract Overview
- Work Conducted







- Contract awarded November 2014
- Work initiated Jan 2015
- Dredging complete Feb 2015
- Removed about 372,305 cubic yards of material from the Snake River Channel
- Conducted in-water disposal at RM 116
  - Created beneficial habitat for migrating juvenile salmonids









# NWW 2015 Dredging Update Ice Harbor

Pre Dredge



Post Dredge







# NWW 2015 Dredging Update Snake and Clearwater Confluence





BUILDING STRONG®

# NWW 2015 Dredging Update Port of Clarkston



# NWW 2015 Dredging Update Port of Lewiston

Pre Dredge



Post Dredge







- Lower Granite Pool returned to Minimum Operating Pool (MOP) April 3 for the first time since 2010
  - ► No issues in the Federal Channel once returned to MOP
  - MOP impacted local marinas and recreational boat ramps





# Questions?





#### **NWW 2015 Hydrographic Survey Plan**

Jeanette Wilson
Navigation Program
Business Line Manager

Walla Walla District

March 27, 2015 Columbia-Snake River Navigation System Spring Stakeholder Meeting















US Army Corps of Engineers
BUILDING STRONG®

## Agenda

- McNary Pool- Ice Harbor Cut
- Ice Harbor Pool
- Little Goose Pool
- Lower Granite Pool





### McNary Pool – Ice Harbor Cut