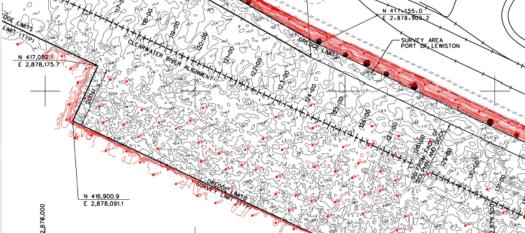

# NWW 2015 Dredging Update Port of Lewiston

Pre Dredge

Post Dredge

- Lower Granite Pool returned to Minimum Operating Pool (MOP) April 3 for the first time since 2010
  - ► No issues in the Federal Channel once returned to MOP
  - MOP impacted local marinas and recreational boat ramps