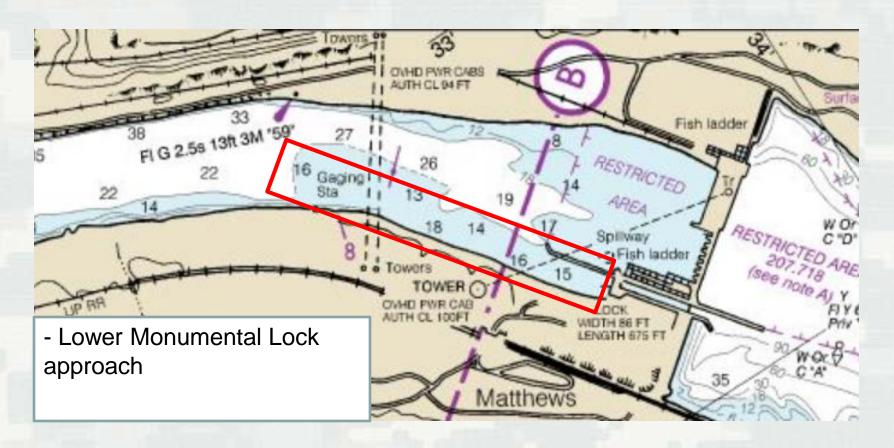

W 2015 Dredging Update Port of Clarkston



# NWW 2015 Dredging Update Port of Lewiston

Pre Dredge



Post Dredge







- Lower Granite Pool returned to Minimum Operating Pool (MOP) April 3 for the first time since 2010
  - ► No issues in the Federal Channel once returned to MOP
  - MOP impacted local marinas and recreational boat ramps





# Questions?





#### **NWW 2015 Hydrographic Survey Plan**

Jeanette Wilson
Navigation Program
Business Line Manager

Walla Walla District

March 27, 2015 Columbia-Snake River Navigation System Spring Stakeholder Meeting















US Army Corps of Engineers
BUILDING STRONG®

## Agenda

- McNary Pool- Ice Harbor Cut
- Ice Harbor Pool
- Little Goose Pool
- Lower Granite Pool





### McNary Pool – Ice Harbor Cut







#### **Ice Harbor Pool**







### **Little Goose Pool**







#### **Lower Granite Pool**



- Snake & Clearwater confluence
- Not shown: Knoxway Canyon at RM 116; Downstream of Chief Timothy at RM 130; and vicinity of RM 120





# Questions?