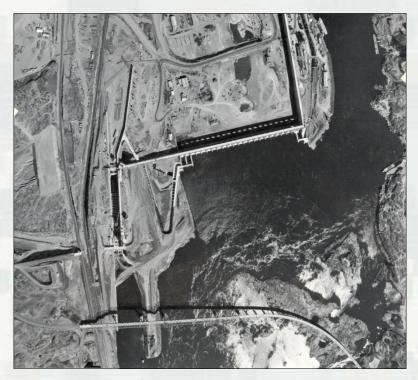

#### The Dalles

1956

59 Years

#### Current Issues/Plans - Downstream Gate

Gate and Pintle (bottom hinge point) replaced in 2011

- Included in 2016/17 Outage
  - ► Gudgeons (top hinge point)
  - ► Cathodic protection \*
  - ▶ Vibration \*

### Current Issues/Plans - Upstream Gate

- Fracture critical structure
- Cracked welds and deformed members
- Gate is twisted, causing uneven lifting
- Included in 2016/17 Outage
  - ▶ Gate replacement