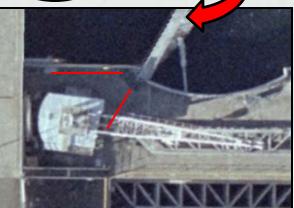

### Current Issues/Plans - Upstream Gate

- Fracture critical structure
- Cracked welds and deformed members
- Gate is twisted, causing uneven lifting
- Included in 2016/17 Outage
  - ▶ Gate replacement