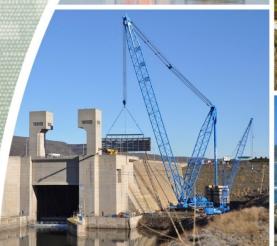

### Current Issues/Plans - Upstream Gate

- Fracture critical structure
- Cracked welds and deformed members
- Gate is twisted, causing uneven lifting
- Included in 2016/17 Outage
  - ▶ Gate replacement