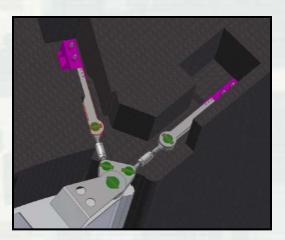

#### Current Issues/Plans - Downstream Gate

Gate and Pintle (bottom hinge point) replaced in 2011

- Included in 2016/17 Outage
  - ► Gudgeons (top hinge point)
  - ► Cathodic protection \*
  - ▶ Vibration \*