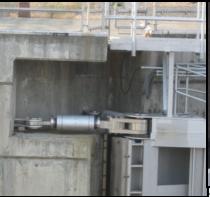

#### Current Issues/Plans - Downstream Gate

Gate and Pintle (bottom hinge point) replaced in 2011

- Included in 2016/17 Outage
  - ► Gudgeons (top hinge point)
  - ► Cathodic protection \*
  - ▶ Vibration \*

### Current Issues/Plans - Upstream Gate

- Fracture critical structure
- Cracked welds and deformed members
- Gate is twisted, causing uneven lifting
- Included in 2016/17 Outage
  - ▶ Gate replacement