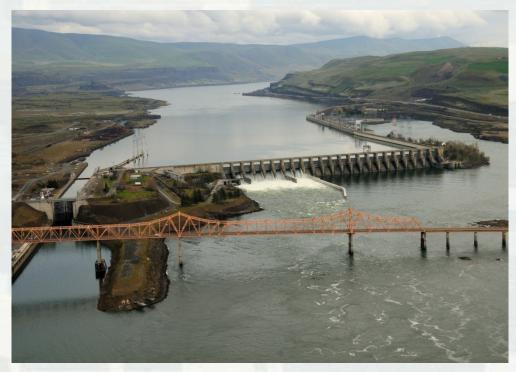

# 2016/2017 Columbia/Snake River System Extended Navlock Outage The Dalles

Jeff Ament, P.E.

**Project Manager** 

**Portland District** 

May 27, 2015















US Army Corps of Engineers
BUILDING STRONG®

#### The Dalles

1956









59 Years



#### Current Issues/Plans - Downstream Gate

Gate and Pintle (bottom hinge point) replaced in 2011

- Included in 2016/17 Outage
  - ► Gudgeons (top hinge point)
  - ► Cathodic protection \*
  - ▶ Vibration \*



\* Optional Items









Design by Tetra Tech

### Current Issues/Plans - Upstream Gate

- Fracture critical structure
- Cracked welds and deformed members
- Gate is twisted, causing uneven lifting
- Included in 2016/17 Outage
  - ▶ Gate replacement











#### Current Issues/Plan - Controls

- High over-voltage at operator panel and interlock failure
  - ► 2013 temporary fix installed
- 59-year old hardware difficult to maintain
- Included in 2016/17 Outage
  - ► Operator Interface Controls upgrade
  - ► Electrical Power Distribution System upgrade







##