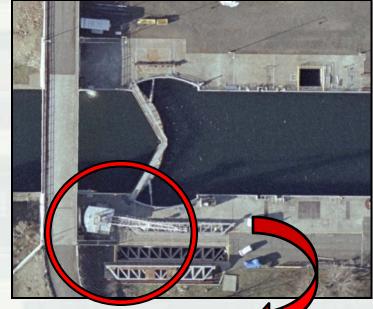

#### Current Issues/Plans - Downstream Gate

Gate and Pintle (bottom hinge point) replaced in 2011

- Included in 2016/17 Outage
  - ► Gudgeons (top hinge point)
  - ► Cathodic protection \*
  - ▶ Vibration \*

### Current Issues/Plans - Upstream Gate

- Fracture critical structure
- Cracked welds and deformed members
- Gate is twisted, causing uneven lifting
- Included in 2016/17 Outage
  - ▶ Gate replacement