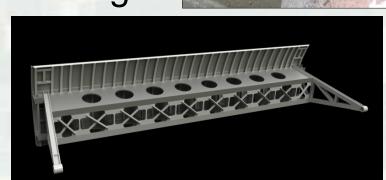

### Current Issues/Plans - Upstream Gate

- Fracture critical structure
- Cracked welds and deformed members
- Gate is twisted, causing uneven lifting
- Included in 2016/17 Outage
  - ▶ Gate replacement