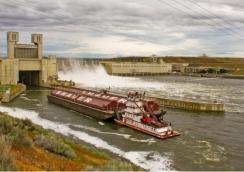

# The Dalles FY17 Extended Lock Outage

- Outage Dec 12, 2016 6am, though March 20, 2017 20:59
- Estimated to be 14 weeks in duration