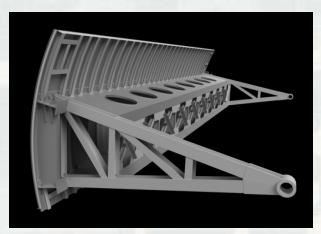

### Current Issues/Plans - Upstream Gate

- Fracture critical structure
- Cracked welds and deformed members
- Gate is twisted, causing uneven lifting
- Included in 2016/17 Outage
  - ▶ Gate replacement