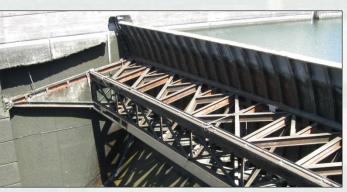

### Current Issues/Plans - Upstream Gate

- Fracture critical structure
- Cracked welds and deformed members
- Gate is twisted, causing uneven lifting
- Included in 2016/17 Outage
  - ▶ Gate replacement