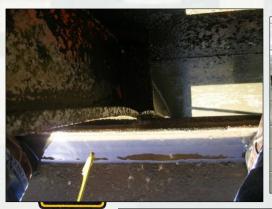

### Current Issues/Plans - Upstream Gate

- Fracture critical structure
- Cracked welds and deformed members
- Gate is twisted, causing uneven lifting
- Included in 2016/17 Outage
  - ▶ Gate replacement