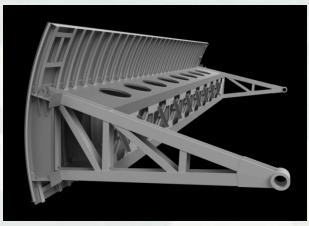

### Current Issues/Plans - Upstream Gate

- Fracture critical structure
- Cracked welds and deformed members
- Gate is twisted, causing uneven lifting
- Included in 2016/17 Outage
  - ▶ Gate replacement