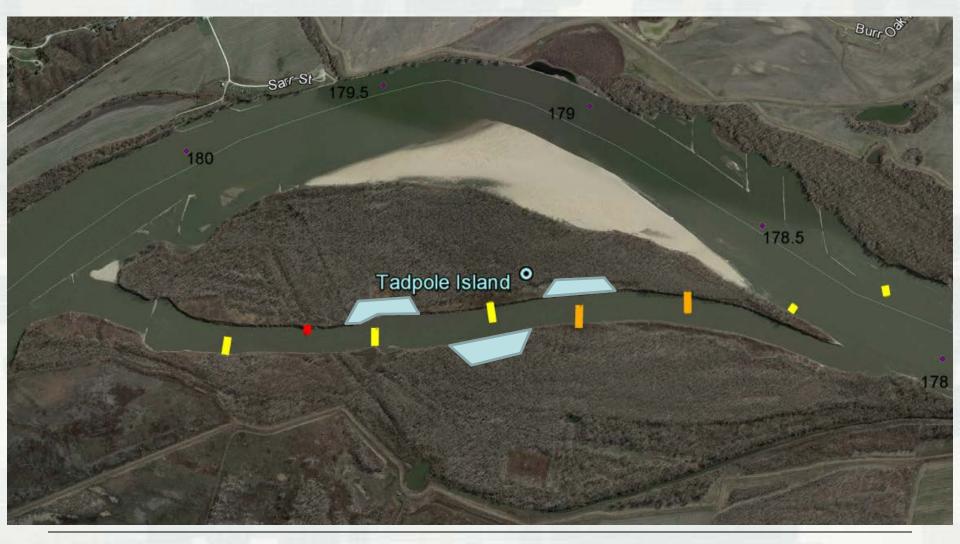

### KANSAS CITY DISTRICT NAVIGATION

### **Missouri River Ops**

James "J" Rudy Area Engineer Missouri River Area Office 10 February 2016



US Army Corps of Engineers BUILDING STRONG®



### Outline

Budget
RM 178 – Construction Update
Navigation Concerns



# Budget

|                 | FY12     | FY13    | FY14    | FY15     | FY16^    | FY17 |
|-----------------|----------|---------|---------|----------|----------|------|
| BSNP<br>Nav O&M | \$3.960  | \$5.060 | \$5.200 | \$6.919  | \$ 6.132 | \$ - |
| BSNP<br>Ens O&M | \$0.350  | \$0.414 | \$0.450 | \$0.774  | \$0.300  | \$-  |
| MRRP<br>Ens O&M | \$0.000  | \$0.000 | \$1.100 | \$3.900  | \$2.550  | \$-  |
| Total           | \$4.3100 | \$5.474 | \$6.750 | \$11.593 | \$8.982  | \$-  |



## **Tadpole Island**



### **Navigation Concerns**

RM 25.5
RM 57
RM 44
RM 48.5
RM 10
RM 51-53

- RM 91.5
- RM 130 132
- RM 212.5
- RM 214.2
- RM 216 218
- RM 256.4