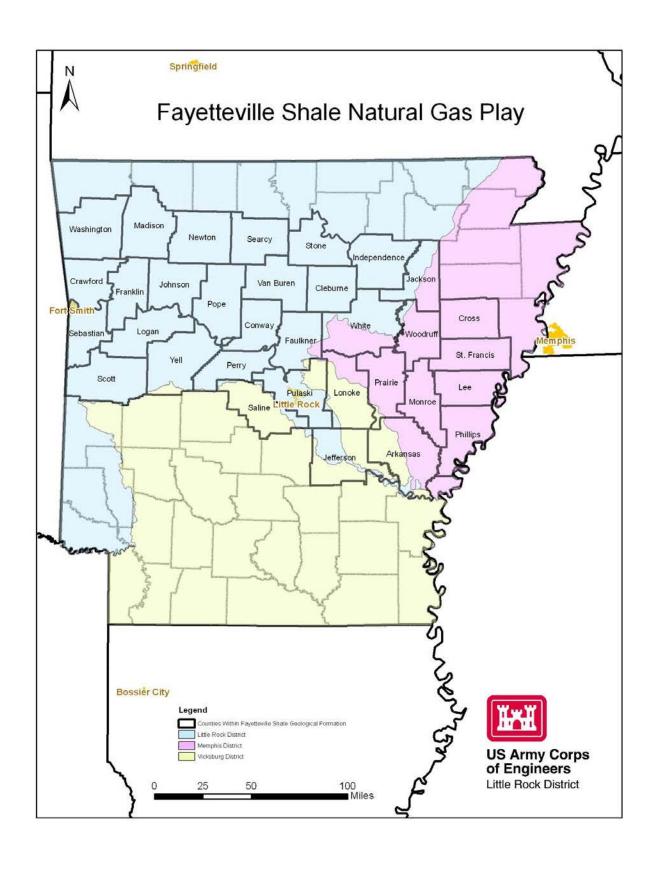

## FINAL NATIONWIDE PERMIT REGIONAL CONDITION NUMBER 5 IN ARKANSAS

For Nationwide Permits (NWPs) No. 6, No. 12, No. 14, and No. 18 in waters of the United States located in the Fayetteville Shale Play region, the prospective permittee shall provide written pre-construction notification (PCN) to the appropriate district. PCN will be to the District Engineer according to General Condition No. 27 (Federal Register, Vol. 72, No. 47, FR 11194 – 11196). This PCN shall be used to review the project to determine if it will result in more than minimal effects to the watersheds within the Fayetteville Shale Play region. This condition does not lessen the restrictions provided by any General Conditions of the NWPs. To expedite the PCN requirement, the submittal will be accepted by email.