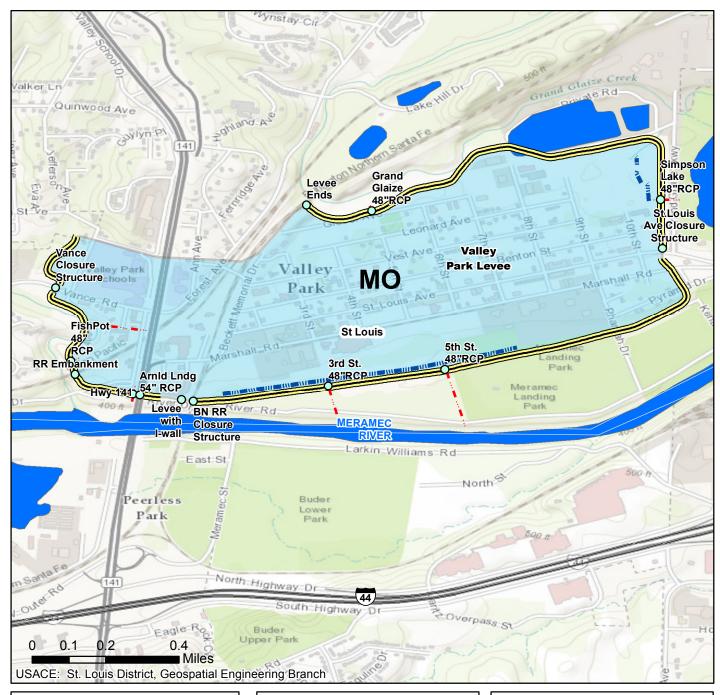

**Description**: The project includes 3.2 miles of levee with 3 feet of freeboard above the 100-year flood profile, 6 gravity drains, 3 closure structures, 5 detention areas, 41 relief wells, environmental mitigation and recreation features. Three additional flood risk management features were needed to correct problems that became apparent during the March 2008 flood: creek bank erosion which threatened the levee, seepage into the protected area through a large railroad embankment, and erosion of the levee toe along the east flank near Kena Street.

### **Vicinity Map**