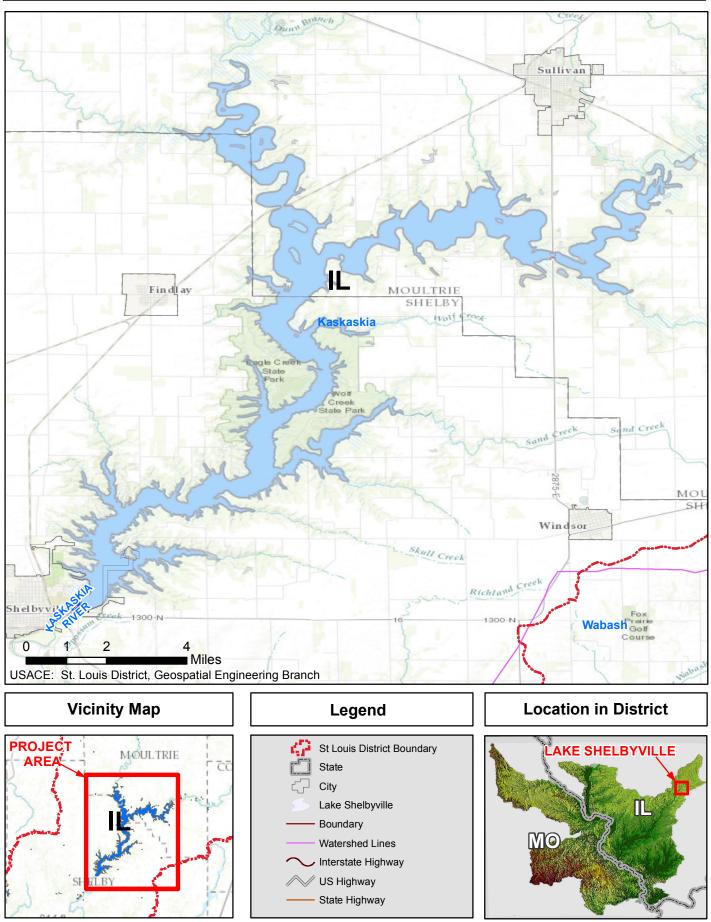

## **Operation and Maintenance (FRM)**

**Location and Description:** The project provides flood control, water supply, recreation, conservation of fish and wildlife, and water quality control and augments navigation flows downstream on the Kaskaskia River. The lake extends northeastward to approximately river mile 275 through Shelby, Moultrie, Douglas, and Coles Counties.