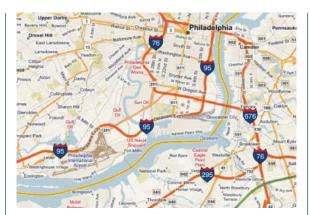

# Directions from airport:

I-95 north to Broad Street/Pattison Avenue (Exit 17). At the first light, turn left onto Zinkoff Boulevard. Turn left onto South Broad Street, staying in the center two lanes. Follow Broad Street south to the Philadelphia Navy Yard's main gate.

# Directions from 30th Street Amtrak Station:

Enter onto the Schuylkill Expressway (I-76 east) from West Schuylkill Avenue/29th Street, which is in front of the train station. Follow I-76 east to Exit 45, Broad Street south. Follow Broad Street south to the Philadelphia Navy Yard's main gate.