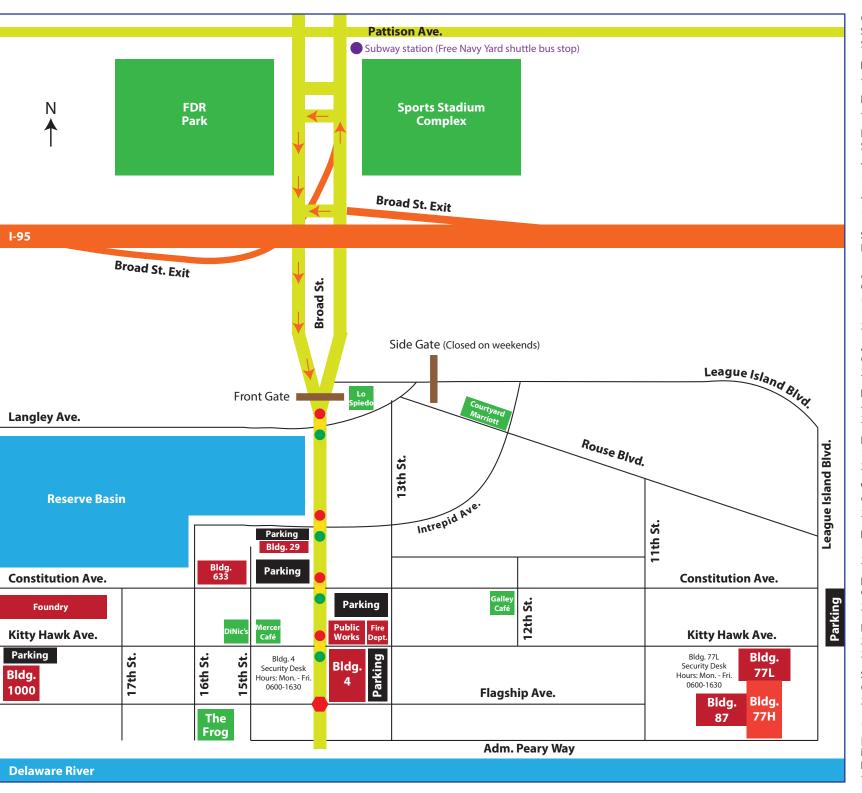

NSWCPD is located in the City of Philadelphia, near the south end of Broad Street on the Philadelphia Navy Yard. It is within five miles of Philadelphia International Airport, 30th Street Amtrak Station and SEPTA trains, and Interstates 76 and 95.

# Directions from airport:

I-95 north to Broad Street/Pattison Avenue (Exit 17). At the first light, turn left onto Zinkoff Boulevard. Turn left onto South Broad Street, staying in the center two lanes. Follow Broad Street south to the Philadelphia Navy Yard's main gate.

# Directions from 30th Street Amtrak Station:

Enter onto the Schuylkill Expressway (I-76 east) from West Schuylkill Avenue/29th Street, which is in front of the train station. Follow I-76 east to Exit 45, Broad Street south. Follow Broad Street south to the Philadelphia Navy Yard's main gate.

# Philadelphia Division

Philadelphia

5001 South Broad St. Philadelphia, PA 19112