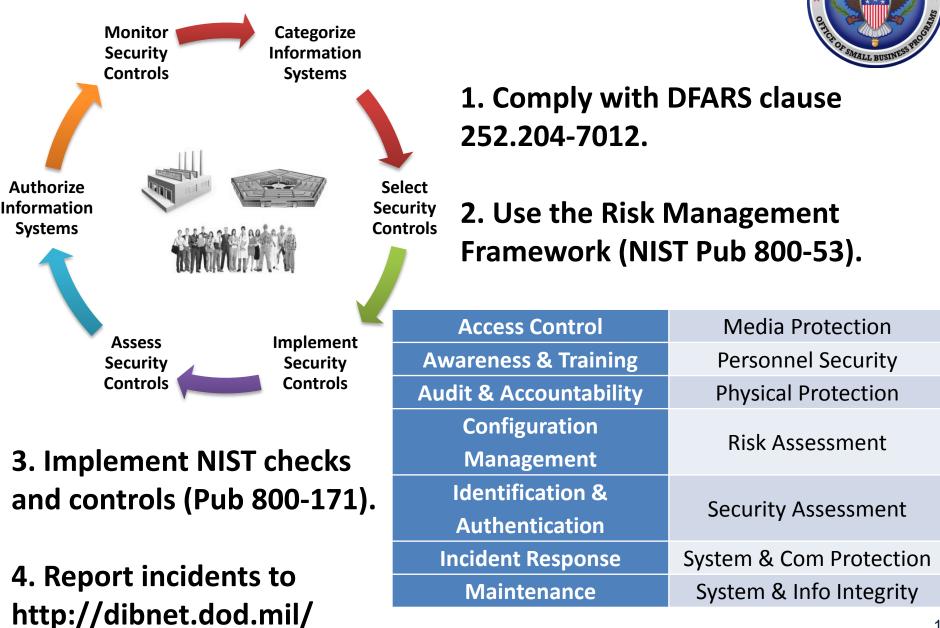

### **DoD Office of Small Business Programs** Update for the Missile Defense Agency

Dr James Galvin Deputy Director, Portfolio Management 8 June 2016

# Securing the High Ground





# MDA Secures the "High Ground"





### **DoD Prepares for Current Threats**





# Third Offset: Preparing for Future Threats









#### Third Offset = Human-Machine Collaboration



#### Managing the DoD Small Business Industrial Base

# Who we are, What we do, How we do it and Why









# Some of the Topics Monitored by OSBP



- Acquisition Reform
- Comprehensive Subcontracting Plan
- Mentor Protégé Program
- Small Business Innovation Research
- Overseas Procurement
- Small Business Scorecard
- Subcontracting Surveillance
- DoDI 4205
- Cybersecurity

# **Practice Cybersecurity**





### **DoD Small Business Performance**





|             | 2011  | 2012  | 2013  | 2014  | 2015  | 2016  |
|-------------|-------|-------|-------|-------|-------|-------|
| Performance | 19.80 | 20.41 | 21.09 | 23.47 | 24.64 |       |
| Goal        | 22.30 | 22.50 | 22.50 | 21.35 | 21.60 | 21.26 |
| SDB 5%      | 6.90  | 7.30  | 7.79  | 8.95  | 9.53  |       |
| WOSB 5%     | 3.43  | 3.38  | 3.57  | 3.97  | 4.43  |       |
| SDVOSB 3%   | 2.02  | 2.33  | 2.64  | 3.04  | 3.45  |       |
| HUBZone 3%  | 2.58  | 2.18  | 1.78  | 1.93  | 1.87  |       |

|    | N | ote |   |
|----|---|-----|---|
| 01 | 5 | are | 0 |

- FY2015 are Official Results
- Data from FPDS-NG



# **DoD & SBA Collaborate**

- PTAC/SBDC
- Outreach
- DD 2579
- Acquisition
   Strategy
- KO/PCR
- Certification
- Goaling