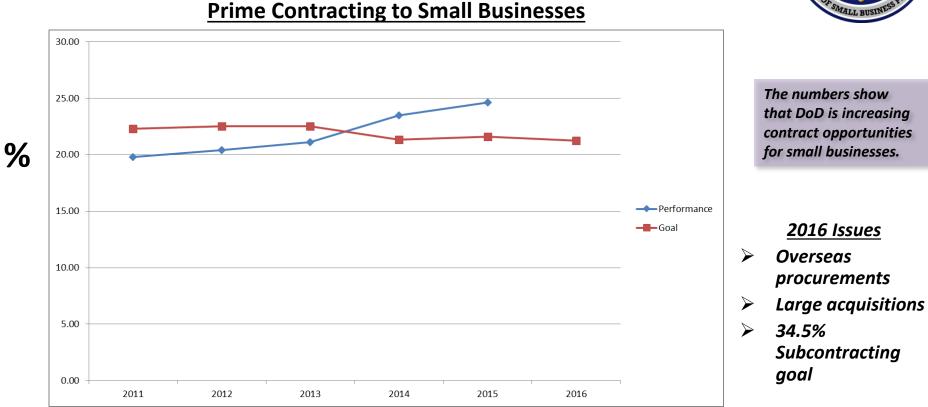

### **DoD Small Business Performance**

|             | 2011  | 2012  | 2013  | 2014  | 2015  | 2016  |
|-------------|-------|-------|-------|-------|-------|-------|
| Performance | 19.80 | 20.41 | 21.09 | 23.47 | 24.64 |       |
| Goal        | 22.30 | 22.50 | 22.50 | 21.35 | 21.60 | 21.26 |
| SDB 5%      | 6.90  | 7.30  | 7.79  | 8.95  | 9.53  |       |
| WOSB 5%     | 3.43  | 3.38  | 3.57  | 3.97  | 4.43  |       |
| SDVOSB 3%   | 2.02  | 2.33  | 2.64  | 3.04  | 3.45  |       |
| HUBZone 3%  | 2.58  | 2.18  | 1.78  | 1.93  | 1.87  |       |

|    | N | ote |   |
|----|---|-----|---|
| 01 | 5 | are | 0 |

- FY2015 are Official Results
- Data from FPDS-NG