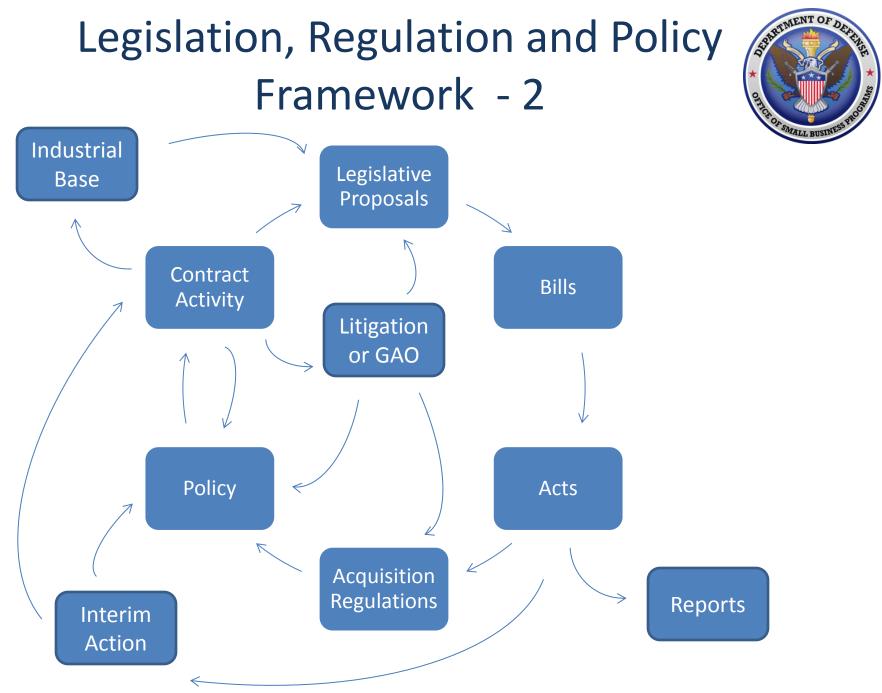

### **DoD Office of Small Business Programs** Update for the Missile Defense Agency

Dr James Galvin Deputy Director, Portfolio Management 8 June 2016

# Securing the High Ground





# MDA Secures the "High Ground"





### **DoD Prepares for Current Threats**





# Third Offset: Preparing for Future Threats









#### Third Offset = Human-Machine Collaboration



#### Managing the DoD Small Business Industrial Base

# Who we are, What we do, How we do it and Why









# Some of the Topics Monitored by OSBP



- Acquisition Reform
- Comprehensive Subcontracting Plan
- Mentor Protégé Program
- Small Business Innovation Research
- Overseas Procurement
- Small Business Scorecard
- Subcontracting Surveillance
- DoDI 4205
- Cybersecurity

# **Practice Cybersecurity**





### **DoD Small Business Performance**





|             | 2011  | 2012  | 2013  | 2014  | 2015  | 2016  |
|-------------|-------|-------|-------|-------|-------|-------|
| Performance | 19.80 | 20.41 | 21.09 | 23.47 | 24.64 |       |
| Goal        | 22.30 | 22.50 | 22.50 | 21.35 | 21.60 | 21.26 |
| SDB 5%      | 6.90  | 7.30  | 7.79  | 8.95  | 9.53  |       |
| WOSB 5%     | 3.43  | 3.38  | 3.57  | 3.97  | 4.43  |       |
| SDVOSB 3%   | 2.02  | 2.33  | 2.64  | 3.04  | 3.45  |       |
|