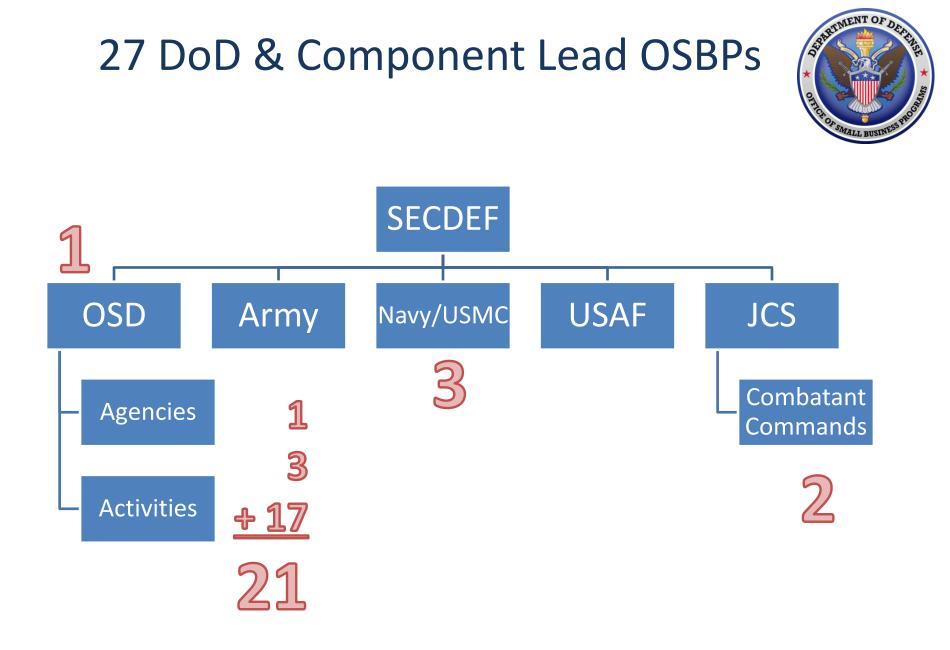

### **DoD Office of Small Business Programs** Update for the Missile Defense Agency

Dr James Galvin Deputy Director, Portfolio Management 8 June 2016

# Securing the High Ground





# MDA Secures the "High Ground"





### **DoD Prepares for Current Threats**





# Third Offset: Preparing for Future Threats









#### Third Offset = Human-Machine Collaboration



#### Managing the DoD Small Business Industrial Base

# Who we are, What we do, How we do it and Why









# Some of the Topics Monitored by OSBP



- Acquisition Reform
- Comprehensive Subcontracting Plan
- Mentor Protégé Program
- Small Business Innovation Research
- Overseas Procurement
- Small Business Scorecard
- Subcontracting Surveillance
- DoDI 4205
- Cybersecurity

# **Practice Cybersecurity**





### **DoD Small Business Performance**





|             | 2011  | 2012  | 2013  | 2014  | 2015  | 2016  |
|-------------|-------|-------|-------|-------|-------|-------|
| Performance | 19.80 | 20.41 | 21.09 | 23.47 | 24.64 |       |
| Goal        | 22.30 | 22.50 | 22.50 | 21.35 | 21.60 | 21.26 |
| SDB 5%      | 6.90  | 7.30  | 7.79  | 8.95  | 9.53  |       |
| WOSB 5%     | 3.43