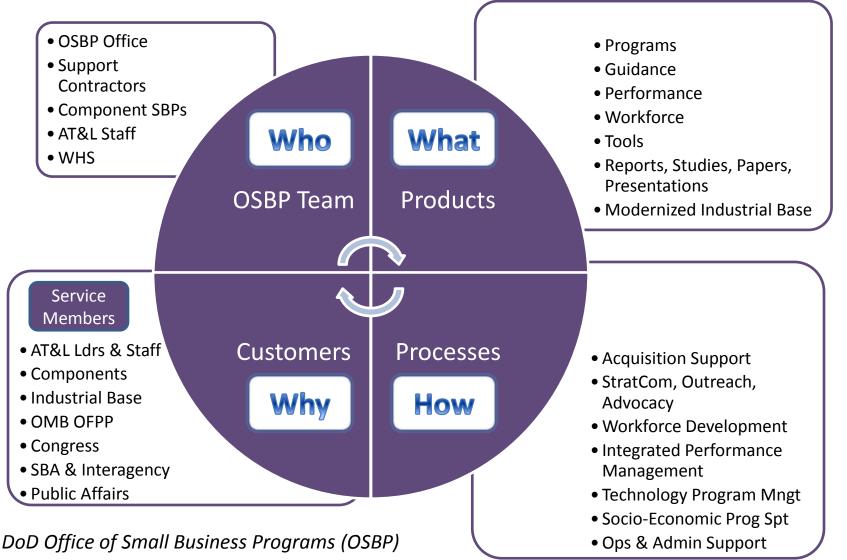

### **DoD Office of Small Business Programs** Update for the Missile Defense Agency

Dr James Galvin Deputy Director, Portfolio Management 8 June 2016

# Securing the High Ground





# MDA Secures the "High Ground"





### **DoD Prepares for Current Threats**





# Third Offset: Preparing for Future Threats









#### Third Offset = Human-Machine Collaboration



#### Managing the DoD Small Business Industrial Base

# Who we are, What we do, How we do it and Why









# Some of the Topics Monitored by OSBP



- Acquisition Reform
- Comprehensive Subcontracting Plan
- Mentor Protégé Program
- Small Business Innovation Research
- Overseas Procurement
- Small Business Scorecard
- Subcontracting Surveillance
- DoDI 4205
- Cybersecurity

# **Practice Cybersecurity**





### **DoD Small Business Performance**





|             | 2011  | 2012  | 2013  | 2014  | 2015  | 2016  |
|-------------|-------|-------|-------|-------|-------|-------|
| Performance | 19.80 | 20.41 | 21.09 | 23.47 | 24.64 |       |
| Goal        | 22.30 | 22.50 | 22.50 | 21.35 | 21.60 | 21.26 |
| SDB 5%      | 6.90  | 7.30  | 7.79  | 8.95  | 9.53  |       |
| WOSB 5%     | 3.43  | 3.38  | 3.57  | 3.97  | 4.43  |       |
| SDVOSB 3%   | 2.02  | 2.33  | 2.64  | 3.04  | 3.45  |