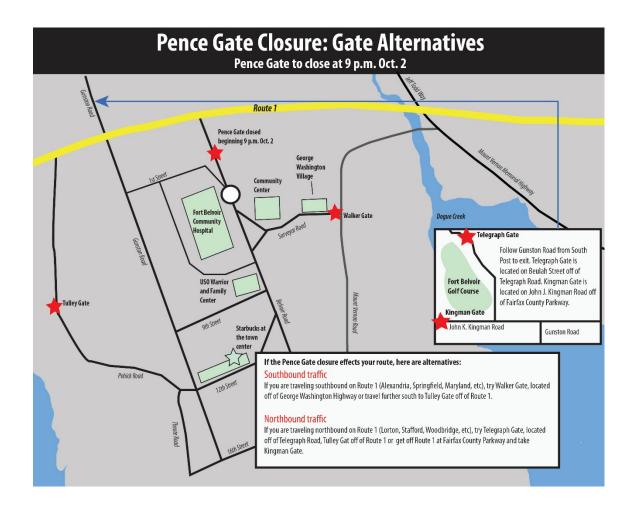

## **Pence Gate Closure**

Beginning 2 October 2016, the Fort Belvoir Pence Gate will be closed and is expected to remain closed for 4-6 weeks. Plan to enter the installation through other open gates listed below. Please allow for extra time in the event there are gate delays.

## Gate Hours:

Tulley Gate 5 AM – 9 PM; Open 24 hours/day; 7 days/week (requires CAC or visitor pass)

Kingman Gate: 5 AM – 9 PM; 7 days/week (requires CAC for entry)

Walker Gate: 5 AM – 9 PM (Mon-Fri); closed weekends & holidays (requires CAC for entry)

Telegraph (Beulah) Gate: 6 AM – 6 PM (Mon-Fri); closed weekends (requires CAC for entry)