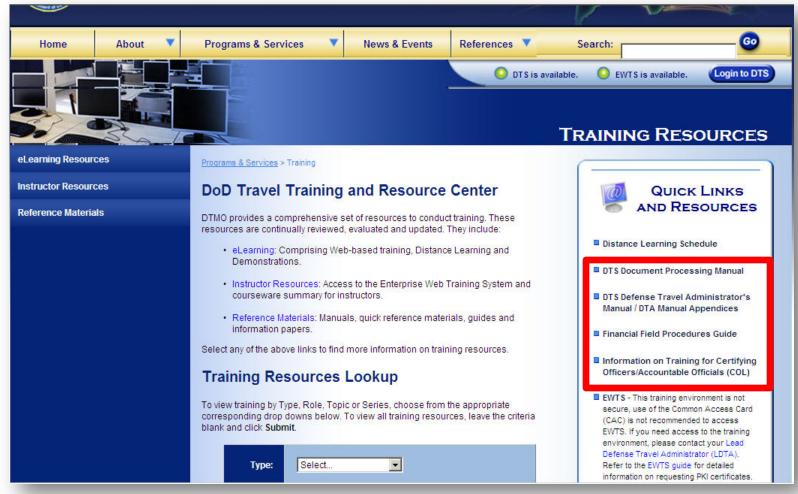

## MORE TRAINING RESOURCES

## **Most Commonly Accessed Manuals**

## **Training Resource Lookups**

### Resources