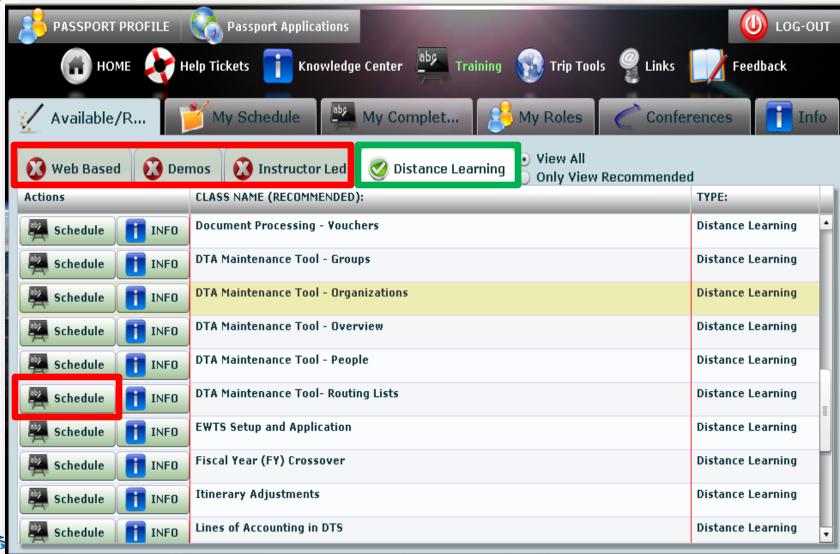

ations of DTS **functions**
- Instructor resources: access to Enterprise Web Training System and courseware for instructors
- Reference materials: manuals, quick reference materials, guides and information papers



### **New DTMO Website – Access to TraX**





## **DTMO Passport Login Screen**



www.defensetravel.dod.mil/passport



## **Passport Access Screen**





## **TraX – Knowledge Center**





### **Search Tab**





### **Browse Tab**







## **TraX Home Page - Training**





## **Training Screen**







# WEB-BASED TRAINING (WBT)



### **WBT Tab**





### **Information Screen**





## **Launching Classes**







# DISTANCE LEARNING WEBINARS



## **New DTMO Website – Home Page**





## **New DTMO Website – Webinar Schedule**





### **Webinar Information On TraX**





## **Register For Training**





### **Attend Webinar**







# DEMONSTRATIONS



### **Watch A Demonstration**







# **ENTERPRISE WEB TRAINING SYSTEM**



## **Enterprise Web Training System**

- DTS "simulator"
  - Training environment to practice DTS applications
  - Requires Public Key Infrastructure (PKI) certificates
  - EWTS Guide available online
    - Certificate request form on last page





## **New DTMO Website – EWTS Access**







## **INSTRUCTOR-LED MATERIALS**



### **ILT Material Search On TraX**





### **ILT Materials List**

#### Summary

- 1 Available Instructor-Led Training Materials
- 2 Updated Available Web-Based Training Materials
- 3 DoD Travel Card Program: Available Training
- 4 Available Training and Training Materials
- 5 Updated DoD TDY Travel Po