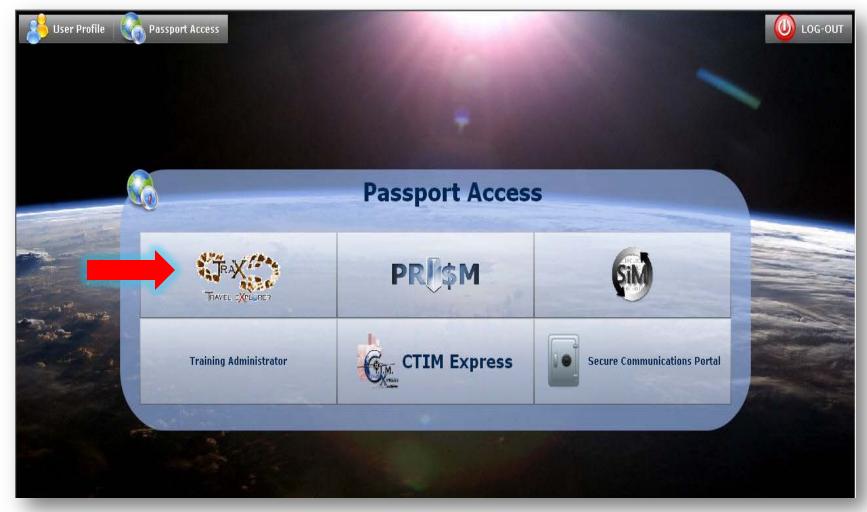

r Official Use Only



- Travel Explorer (TraX)
- Web-Based Training
- Distance Learning
- DTS Demonstrations
- Enterprise Web Training System
- Instructor Materials





## **Training Resources Overview**

- E-Learning
  - Web-based training self-paced, on-demand instruction from desktop
  - Distance learning interactive PowerPoint presentations and demonstrations with a live instructor
  - Demonstrations watch and learn simulations of DTS **functions**
- Instructor resources: access to Enterprise Web Training System and courseware for instructors
- Reference materials: manuals, quick reference materials, guides and information papers



### **New DTMO Website – Access to TraX**





## **DTMO Passport Login Screen**



www.defensetravel.dod.mil/passport



## **Passport Access Screen**





## **TraX – Knowledge Center**





### **Search Tab**





### **Browse Tab**







## **TraX Home Page - Training**





## **Training Screen**







# WEB-BASED TRAINING (WBT)



### **WBT Tab**





### **Information Screen**





## **Launching Classes**







# DISTANCE LEARNING WEBINARS



## **New DTMO Website – Home Page**





## **New DTMO Website – Webinar Schedule**





### **Webinar Information On TraX**





## **Register For Training**





### **Attend Webinar**







# DEMONSTRATIONS



### **Watch A Demonstration**







# **ENTERPRISE WEB TRAINING SYSTEM**



## **Enterprise Web Training System**

- DTS "simulator"
  - Training environment to practice DTS applications
  - Requires Public Key Infrastructure (PKI) certificates
  - EWTS Guide available online