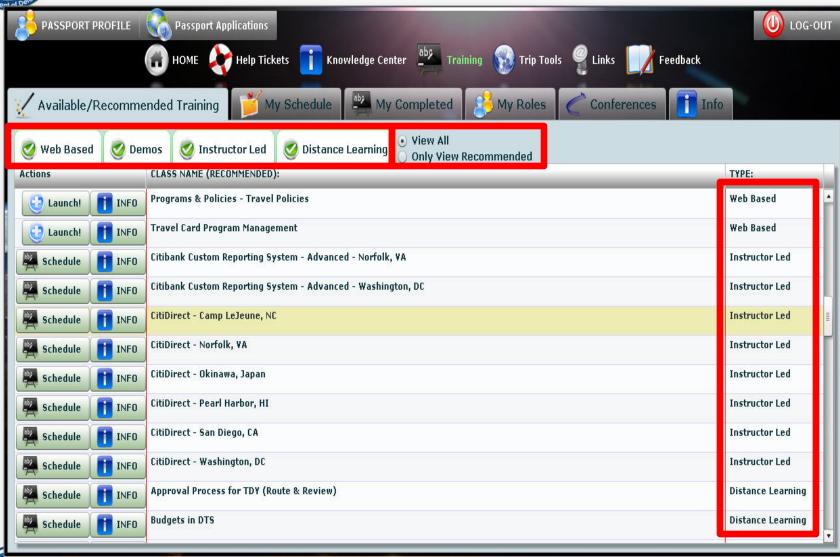

tor Materials





## **Training Resources Overview**

- E-Learning
  - Web-based training self-paced, on-demand instruction from desktop
  - Distance learning interactive PowerPoint presentations and demonstrations with a live instructor
  - Demonstrations watch and learn simulations of DTS **functions**
- Instructor resources: access to Enterprise Web Training System and courseware for instructors
- Reference materials: manuals, quick reference materials, guides and information papers



### **New DTMO Website – Access to TraX**





## **DTMO Passport Login Screen**



www.defensetravel.dod.mil/passport



## **Passport Access Screen**





## **TraX – Knowledge Center**





### **Search Tab**





### **Browse Tab**







## **TraX Home Page - Training**





## **Training Screen**







# WEB-BASED TRAINING (WBT)



### **WBT Tab**





### **Information Screen**





## **Launching Classes**







# DISTANCE LEARNING WEBINARS



## **New DTMO Website – Home Page**





## **New DTMO Website – Webinar Schedule**





### **Webinar Information On TraX**





## **Register For Training**





### **Attend Webinar**







# DEMONSTRATIONS



### **Watch A Demonstration**







# **ENTERPRISE WEB TRAINING SYSTEM**



## **Enterprise Web Training System**

- DTS "simulator"
  - Training environment to practice DTS applications
  - Requires Public Key Infrastructure (PKI) certificates
  - EWTS Guide available online
    - Certificate request form on last page





## **New DTMO Website – EWTS Access**







## **INSTRUCTOR-LED MATERIALS**



### **ILT Material Search