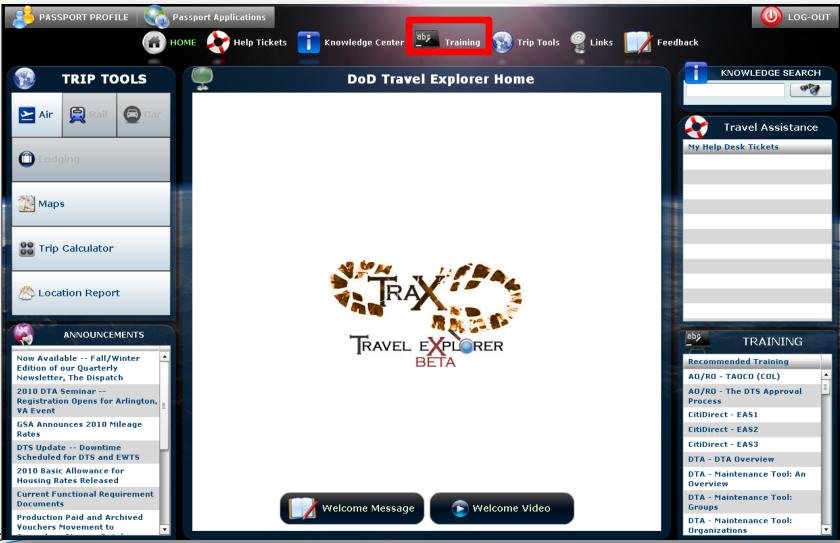

eb Training System
- Instructor Materials





## **Training Resources Overview**

- E-Learning
  - Web-based training self-paced, on-demand instruction from desktop
  - Distance learning interactive PowerPoint presentations and demonstrations with a live instructor
  - Demonstrations watch and learn simulations of DTS **functions**
- Instructor resources: access to Enterprise Web Training System and courseware for instructors
- Reference materials: manuals, quick reference materials, guides and information papers



### **New DTMO Website – Access to TraX**





## **DTMO Passport Login Screen**



www.defensetravel.dod.mil/passport



## **Passport Access Screen**





## **TraX – Knowledge Center**





### **Search Tab**





### **Browse Tab**







## **TraX Home Page - Training**





## **Training Screen**







# WEB-BASED TRAINING (WBT)



### **WBT Tab**





### **Information Screen**





## **Launching Classes**







# DISTANCE LEARNING WEBINARS



## **New DTMO Website – Home Page**





## **New DTMO Website – Webinar Schedule**





### **Webinar Information On TraX**





## **Register For Training**





### **Attend Webinar**







# DEMONSTRATIONS



### **Watch A Demonstration**







# **ENTERPRISE WEB TRAINING SYSTEM**



## **Enterprise Web Training System**

- DTS "simulator"
  - Training environment to practice DTS applications
  - Requires Public Key Infrastructure (PKI) certificates
  - EWTS Guide available online
    - Certificate request form on last page





## **New DTMO Website – EWTS Access**







## **INSTRUCTOR-LED MATERIALS**