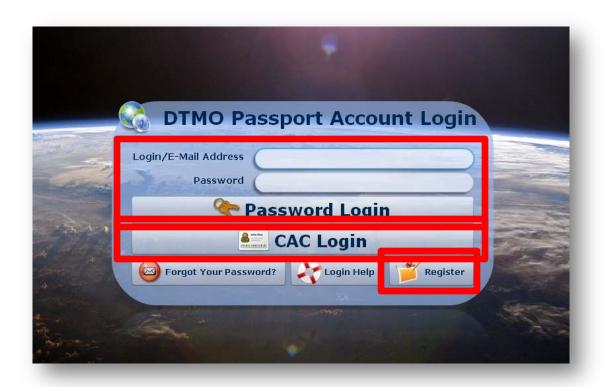

raining Resources**

DTA JumpStart @ Connect 2011 Seminar April 2011 For Official Use Only



- Travel Explorer (TraX)
- Web-Based Training
- Distance Learning
- DTS Demonstrations
- Enterprise Web Training System
- Instructor Materials





## **Training Resources Overview**

- E-Learning
  - Web-based training self-paced, on-demand instruction from desktop
  - Distance learning interactive PowerPoint presentations and demonstrations with a live instructor
  - Demonstrations watch and learn simulations of DTS **functions**
- Instructor resources: access to Enterprise Web Training System and courseware for instructors
- Reference materials: manuals, quick reference materials, guides and information papers



### **New DTMO Website – Access to TraX**





## **DTMO Passport Login Screen**



www.defensetravel.dod.mil/passport



## **Passport Access Screen**





## **TraX – Knowledge Center**





### **Search Tab**





### **Browse Tab**







## **TraX Home Page - Training**





## **Training Screen**







# WEB-BASED TRAINING (WBT)



### **WBT Tab**





### **Information Screen**





## **Launching Classes**







# DISTANCE LEARNING WEBINARS



## **New DTMO Website – Home Page**





## **New DTMO Website – Webinar Schedule**





### **Webinar Information On TraX**





## **Register For Training**





### **Attend Webinar**







# DEMONSTRATIONS



### **Watch A Demonstration**







# **ENTERPRISE WEB TRAINING SYSTEM**



## **Enterprise Web Training System**

- DTS "simulator"
  - Training environment to practice DTS applications
  - Requires Public Ke