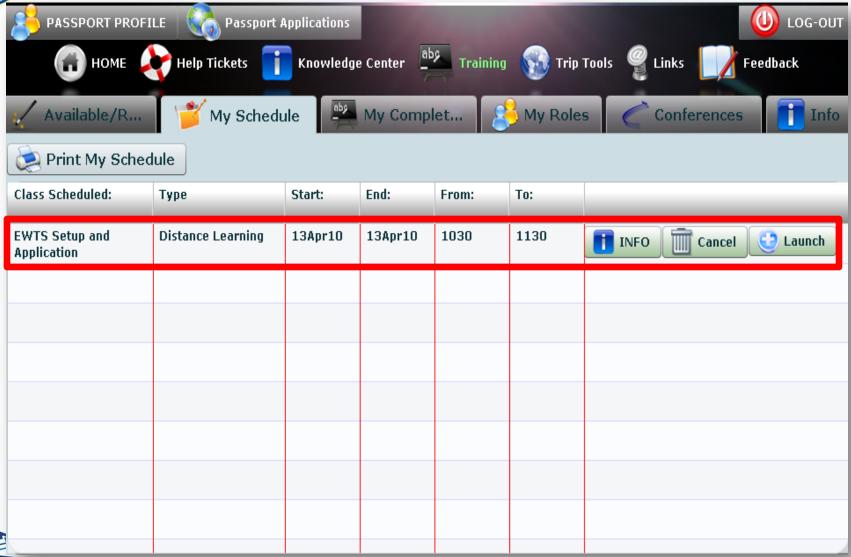

Enterprise Web Training System and courseware for instructors
- Reference materials: manuals, quick reference materials, guides and information papers



### **New DTMO Website – Access to TraX**





## **DTMO Passport Login Screen**



www.defensetravel.dod.mil/passport



## **Passport Access Screen**





## **TraX – Knowledge Center**





### **Search Tab**





### **Browse Tab**







## **TraX Home Page - Training**





## **Training Screen**







# WEB-BASED TRAINING (WBT)



### **WBT Tab**





### **Information Screen**





## **Launching Classes**







# DISTANCE LEARNING WEBINARS



## **New DTMO Website – Home Page**





## **New DTMO Website – Webinar Schedule**





### **Webinar Information On TraX**





## **Register For Training**





### **Attend Webinar**







# DEMONSTRATIONS



### **Watch A Demonstration**







# **ENTERPRISE WEB TRAINING SYSTEM**



## **Enterprise Web Training System**

- DTS "simulator"
  - Training environment to practice DTS applications
  - Requires Public Key Infrastructure (PKI) certificates
  - EWTS Guide available online
    - Certificate request form on last page





## **New DTMO Website – EWTS Access**







## **INSTRUCTOR-LED MATERIALS**



### **ILT Material Search On TraX**





### **ILT Materials List**

#### Summary

- 1 Available Instructor-Led Training Materials
- 2 Updated Available Web-Based Training Materials
- 3 DoD Travel Card Program: Available Training
- 4 Available Training and Training Materials
- 5 Updated DoD TDY Travel Policy: Distance Learning Materials (P-115)
- 6 ILT Materials: D