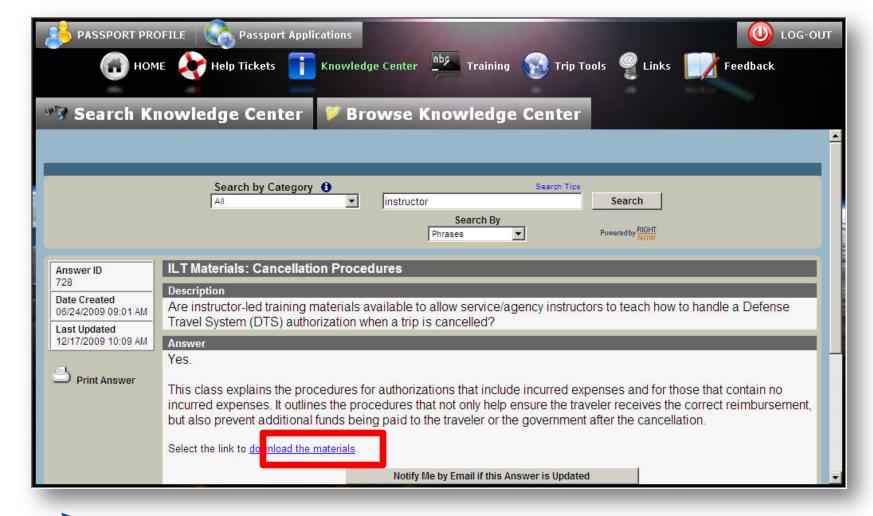

## **INSTRUCTOR-LED MATERIALS**

### **ILT Material Search On TraX**

### **ILT Materials List**

### **Download ILT Materials**