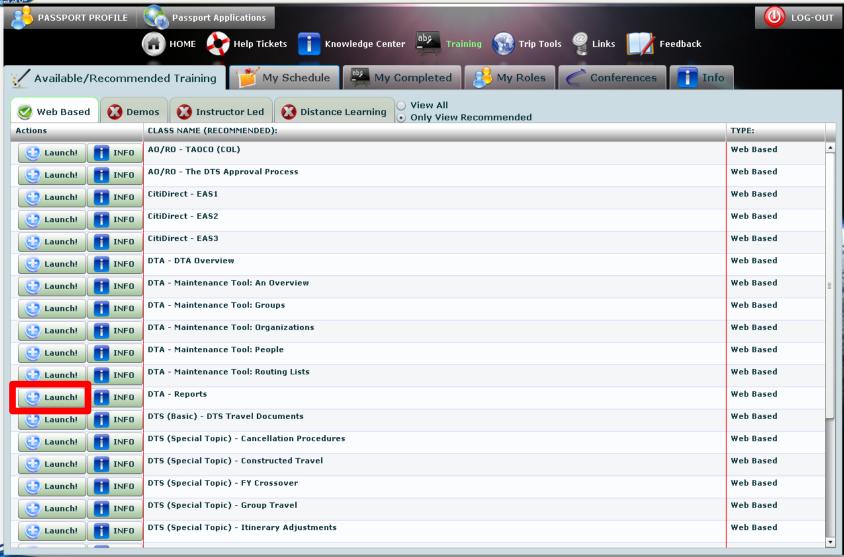

struction from desktop
  - Distance learning interactive PowerPoint presentations and demonstrations with a live instructor
  - Demonstrations watch and learn simulations of DTS **functions**
- Instructor resources: access to Enterprise Web Training System and courseware for instructors
- Reference materials: manuals, quick reference materials, guides and information papers



### **New DTMO Website – Access to TraX**





## **DTMO Passport Login Screen**



www.defensetravel.dod.mil/passport



## **Passport Access Screen**





## **TraX – Knowledge Center**





### **Search Tab**





### **Browse Tab**







## **TraX Home Page - Training**





## **Training Screen**







# WEB-BASED TRAINING (WBT)



### **WBT Tab**





### **Information Screen**





## **Launching Classes**







# DISTANCE LEARNING WEBINARS



## **New DTMO Website – Home Page**





## **New DTMO Website – Webinar Schedule**





### **Webinar Information On TraX**





## **Register For Training**





### **Attend Webinar**







# DEMONSTRATIONS



### **Watch A Demonstration**







# **ENTERPRISE WEB TRAINING SYSTEM**



## **Enterprise Web Training System**

- DTS "simulator"
  - Training environment to practice DTS applications
  - Requires Public Key Infrastructure (PKI) certificates
  - EWTS Guide available online
    - Certificate request form on last page





## **New DTMO Website – EWTS Access**







## **INSTRUCTOR-LED MATERIALS**



### **ILT Material Search On TraX**





### **ILT Materials List**

#### Summary

- 1 Available Instructor-Led Training Materials
- 2 Update