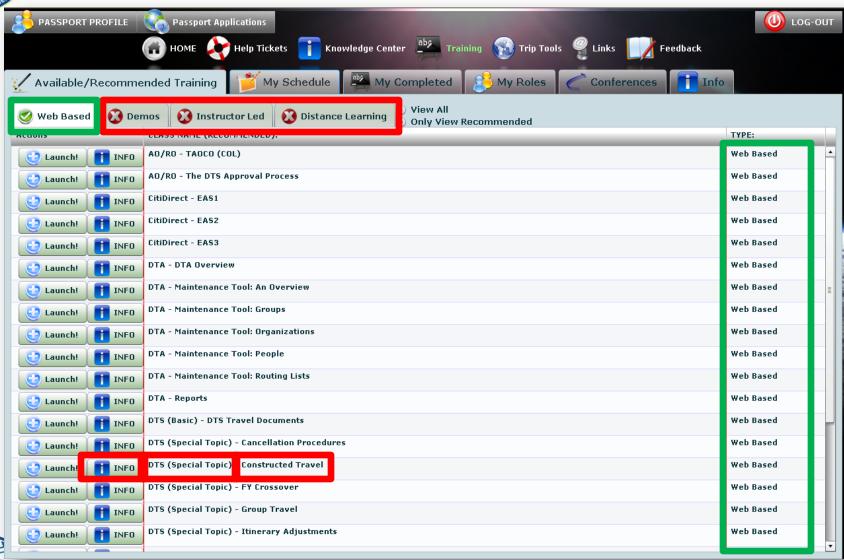

- E-Learning
  - Web-based training self-paced, on-demand instruction from desktop
  - Distance learning interactive PowerPoint presentations and demonstrations with a live instructor
  - Demonstrations watch and learn simulations of DTS **functions**
- Instructor resources: access to Enterprise Web Training System and courseware for instructors
- Reference materials: manuals, quick reference materials, guides and information papers



### **New DTMO Website – Access to TraX**





## **DTMO Passport Login Screen**



www.defensetravel.dod.mil/passport



## **Passport Access Screen**





## **TraX – Knowledge Center**





### **Search Tab**





### **Browse Tab**







## **TraX Home Page - Training**





## **Training Screen**







# WEB-BASED TRAINING (WBT)



### **WBT Tab**





### **Information Screen**





## **Launching Classes**







# DISTANCE LEARNING WEBINARS



## **New DTMO Website – Home Page**





## **New DTMO Website – Webinar Schedule**





### **Webinar Information On TraX**





## **Register For Training**





### **Attend Webinar**







# DEMONSTRATIONS



### **Watch A Demonstration**







# **ENTERPRISE WEB TRAINING SYSTEM**



## **Enterprise Web Training System**

- DTS "simulator"
  - Training environment to practice DTS applications
  - Requires Public Key Infrastructure (PKI) certificates
  - EWTS Guide available online
    - Certificate request form on last page





## **New DTMO Website – EWTS Access**







## **INSTRUCTOR-LED MATERIALS**



### **ILT Material Search On TraX**





### **ILT Materials List**

#### Summa