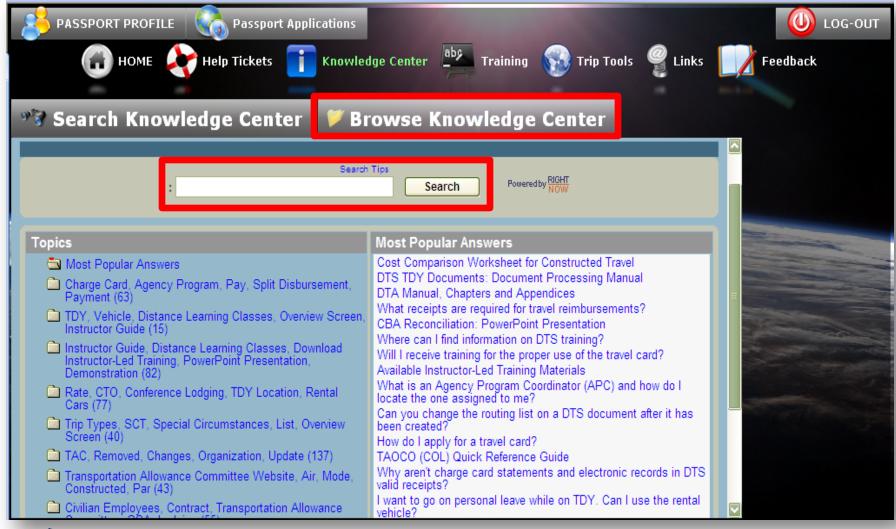

ning
- DTS Demonstrations
- Enterprise Web Training System
- Instructor Materials





## **Training Resources Overview**

- E-Learning
  - Web-based training self-paced, on-demand instruction from desktop
  - Distance learning interactive PowerPoint presentations and demonstrations with a live instructor
  - Demonstrations watch and learn simulations of DTS **functions**
- Instructor resources: access to Enterprise Web Training System and courseware for instructors
- Reference materials: manuals, quick reference materials, guides and information papers



### **New DTMO Website – Access to TraX**





## **DTMO Passport Login Screen**



www.defensetravel.dod.mil/passport



## **Passport Access Screen**





## **TraX – Knowledge Center**





### **Search Tab**





### **Browse Tab**







## **TraX Home Page - Training**





## **Training Screen**







# WEB-BASED TRAINING (WBT)



### **WBT Tab**





### **Information Screen**





## **Launching Classes**







# DISTANCE LEARNING WEBINARS



## **New DTMO Website – Home Page**





## **New DTMO Website – Webinar Schedule**





### **Webinar Information On TraX**





## **Register For Training**





### **Attend Webinar**







# DEMONSTRATIONS



### **Watch A Demonstration**







# **ENTERPRISE WEB TRAINING SYSTEM**



## **Enterprise Web Training System**

- DTS "simulator"
  - Training environment to practice DTS applications
  - Requires Public Key Infrastructure (PKI) certificates
  - EWTS Guide available online
    - Certificate request form on last page





## **New DTMO Website – EWTS Access**