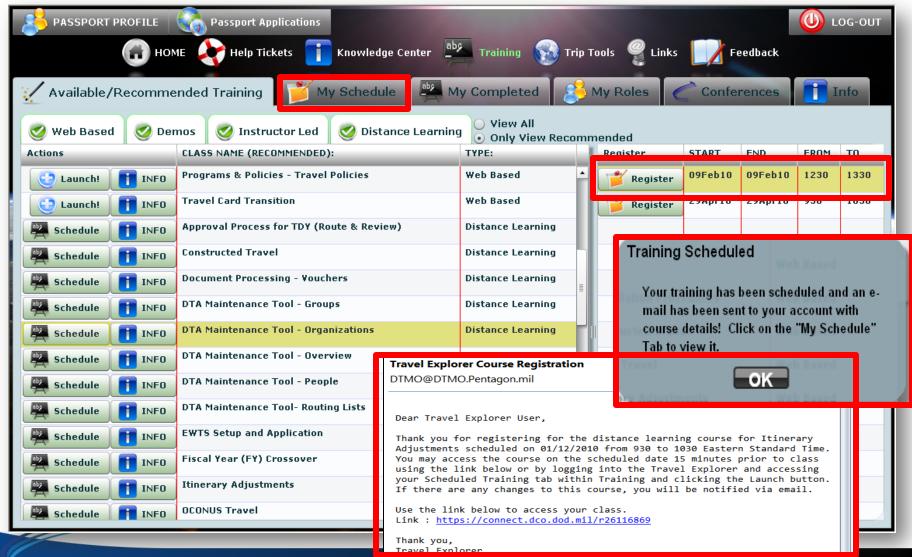

ructor resources: access to Enterprise Web Training System and courseware for instructors
- Reference materials: manuals, quick reference materials, guides and information papers



### **New DTMO Website – Access to TraX**





## **DTMO Passport Login Screen**



www.defensetravel.dod.mil/passport



## **Passport Access Screen**





## **TraX – Knowledge Center**





### **Search Tab**





### **Browse Tab**







## **TraX Home Page - Training**





## **Training Screen**







# WEB-BASED TRAINING (WBT)



### **WBT Tab**





### **Information Screen**





## **Launching Classes**







# DISTANCE LEARNING WEBINARS



## **New DTMO Website – Home Page**





## **New DTMO Website – Webinar Schedule**





### **Webinar Information On TraX**





## **Register For Training**





### **Attend Webinar**







# DEMONSTRATIONS



### **Watch A Demonstration**







# **ENTERPRISE WEB TRAINING SYSTEM**



## **Enterprise Web Training System**

- DTS "simulator"
  - Training environment to practice DTS applications
  - Requires Public Key Infrastructure (PKI) certificates
  - EWTS Guide available online
    - Certificate request form on last page





## **New DTMO Website – EWTS Access**







## **INSTRUCTOR-LED MATERIALS**



### **ILT Material Search On TraX**





### **ILT Materials List**

#### Summary

- 1 Available Instructor-Led Training Materials
- 2 Updated Available Web-Based Training Materials
- 3 DoD Travel Card Program: Available Training
- 4 Available Training and Training Materials
- 5 Updated DoD TDY Travel Policy: Distance Learning Materials