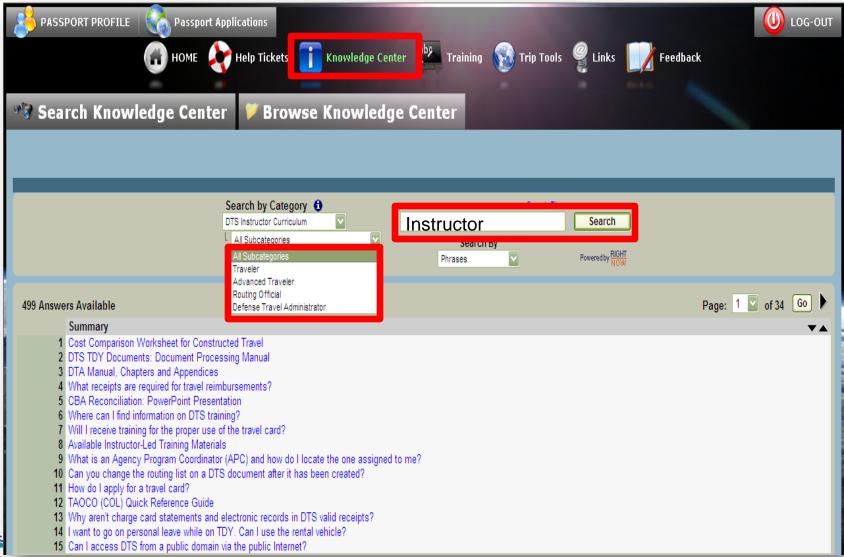

-BASED TRAINING (WBT)



### **WBT Tab**





### **Information Screen**





## **Launching Classes**







# DISTANCE LEARNING WEBINARS



## **New DTMO Website – Home Page**





## **New DTMO Website – Webinar Schedule**





### **Webinar Information On TraX**





## **Register For Training**





### **Attend Webinar**







# DEMONSTRATIONS



### **Watch A Demonstration**







# **ENTERPRISE WEB TRAINING SYSTEM**



## **Enterprise Web Training System**

- DTS "simulator"
  - Training environment to practice DTS applications
  - Requires Public Key Infrastructure (PKI) certificates
  - EWTS Guide available online
    - Certificate request form on last page





## **New DTMO Website – EWTS Access**







## **INSTRUCTOR-LED MATERIALS**



### **ILT Material Search On TraX**





### **ILT Materials List**

#### Summary

- 1 Available Instructor-Led Training Materials
- 2 Updated Available Web-Based Training Materials
- 3 DoD Travel Card Program: Available Training
- 4 Available Training and Training Materials
- 5 Updated DoD TDY Travel Policy: Distance Learning Materials (P-115)
- 6 ILT Materials: DTS Basics
- 7 Updated DoD Rental Car Program: Available Training
- 8 DoD TDY Travel Policy: Available Training
- 9 ILT Materials: Cancellation Procedures
- 10 ILT Materials: OCONUS Travel
- 11 ILT Materials: Group Travel
- 12 DTS Basics: Available Training
- 13 DTS Demonstrations
- 14 DTA MT: Available Training
- 15 DTS TDY Documents: Distance Learning Materials (T-101)



### **Download ILT Materials**





## **Open Or Save ILT Materials**







## MORE TRAINING