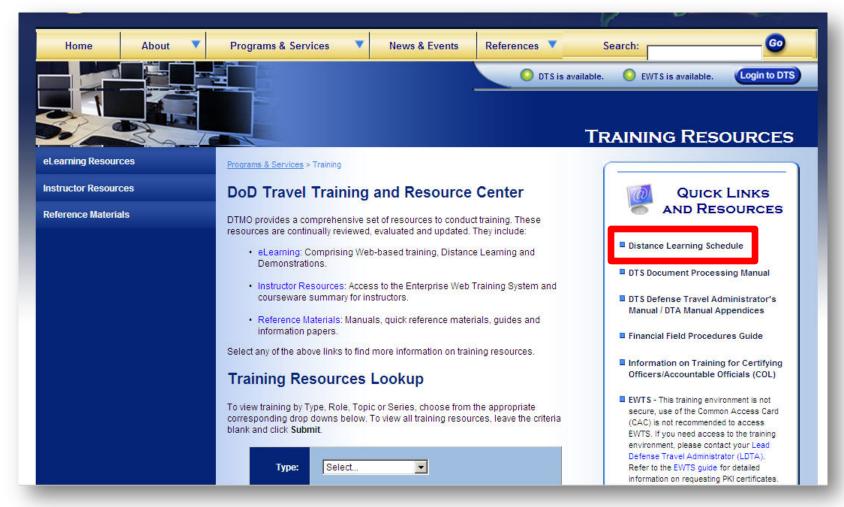

- Demonstrations watch and learn simulations of DTS **functions**
- Instructor resources: access to Enterprise Web Training System and courseware for instructors
- Reference materials: manuals, quick reference materials, guides and information papers



### **New DTMO Website – Access to TraX**





## **DTMO Passport Login Screen**



www.defensetravel.dod.mil/passport



## **Passport Access Screen**





## **TraX – Knowledge Center**





### **Search Tab**





### **Browse Tab**







## **TraX Home Page - Training**





## **Training Screen**







# WEB-BASED TRAINING (WBT)



### **WBT Tab**





### **Information Screen**





## **Launching Classes**







# DISTANCE LEARNING WEBINARS



## **New DTMO Website – Home Page**





## **New DTMO Website – Webinar Schedule**





### **Webinar Information On TraX**





## **Register For Training**





### **Attend Webinar**







# DEMONSTRATIONS



### **Watch A Demonstration**







# **ENTERPRISE WEB TRAINING SYSTEM**



## **Enterprise Web Training System**

- DTS "simulator"
  - Training environment to practice DTS applications
  - Requires Public Key Infrastructure (PKI) certificates
  - EWTS Guide available online
    - Certificate request form on last page





## **New DTMO Website – EWTS Access**







## **INSTRUCTOR-LED MATERIALS**



### **ILT Material Search On TraX**





### **ILT Materials List**

#### Summary

- 1 Available Instructor-Led Training Materials
- 2 Updated Available Web-Based Training Materials
- 3 DoD Travel Card Program: Available Training
- 4 Available Training and Trainin