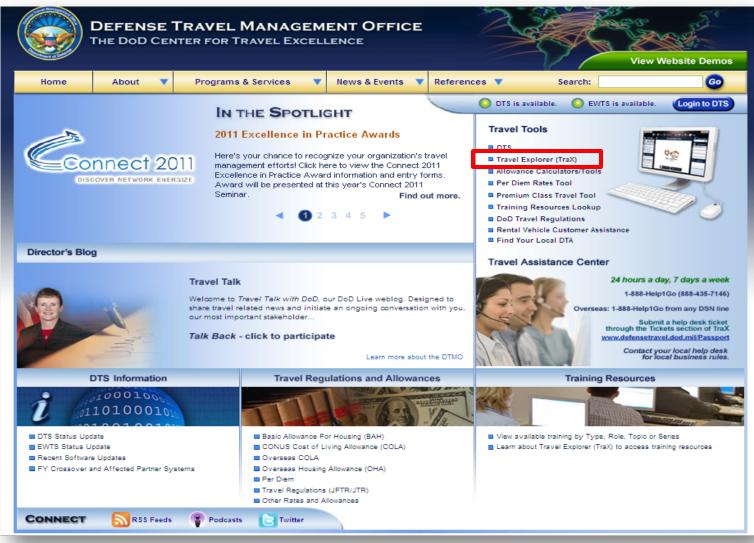

### **New DTMO Website – Access to TraX**

## **DTMO Passport Login Screen**

www.defensetravel.dod.mil/passport