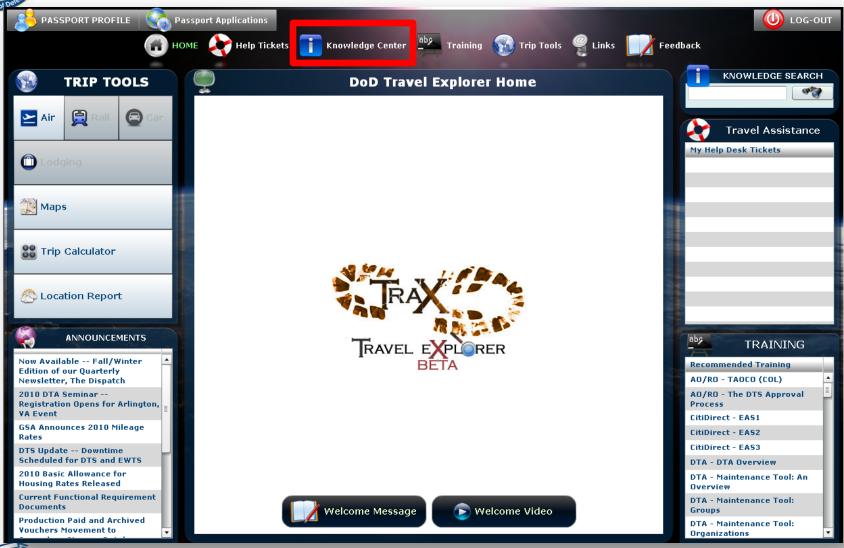

orer (TraX)
- Web-Based Training
- Distance Learning
- DTS Demonstrations
- Enterprise Web Training System
- Instructor Materials





## **Training Resources Overview**

- E-Learning
  - Web-based training self-paced, on-demand instruction from desktop
  - Distance learning interactive PowerPoint presentations and demonstrations with a live instructor
  - Demonstrations watch and learn simulations of DTS **functions**
- Instructor resources: access to Enterprise Web Training System and courseware for instructors
- Reference materials: manuals, quick reference materials, guides and information papers



### **New DTMO Website – Access to TraX**





## **DTMO Passport Login Screen**



www.defensetravel.dod.mil/passport



## **Passport Access Screen**





## **TraX – Knowledge Center**





### **Search Tab**





### **Browse Tab**







## **TraX Home Page - Training**





## **Training Screen**







# WEB-BASED TRAINING (WBT)



### **WBT Tab**





### **Information Screen**





## **Launching Classes**







# DISTANCE LEARNING WEBINARS



## **New DTMO Website – Home Page**





## **New DTMO Website – Webinar Schedule**





### **Webinar Information On TraX**





## **Register For Training**





### **Attend Webinar**







# DEMONSTRATIONS



### **Watch A Demonstration**







# **ENTERPRISE WEB TRAINING SYSTEM**



## **Enterprise Web Training System**

- DTS "simulator"
  - Training environment to practice DTS applications
  - Requires Public Key Infrastructure (PKI) certificates
  - EWTS Guide available online
    - Certificate request form on last