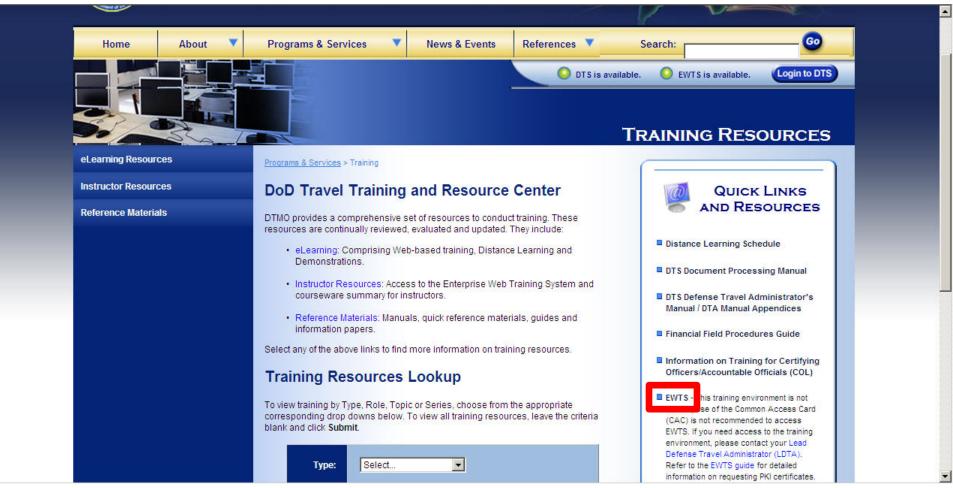

## **Enterprise Web Training System**

- DTS "simulator"
  - Training environment to practice DTS applications
  - Requires Public Key Infrastructure (PKI) certificates
  - EWTS Guide available online
    - Certificate request form on last page

## **New DTMO Website – EWTS Access**