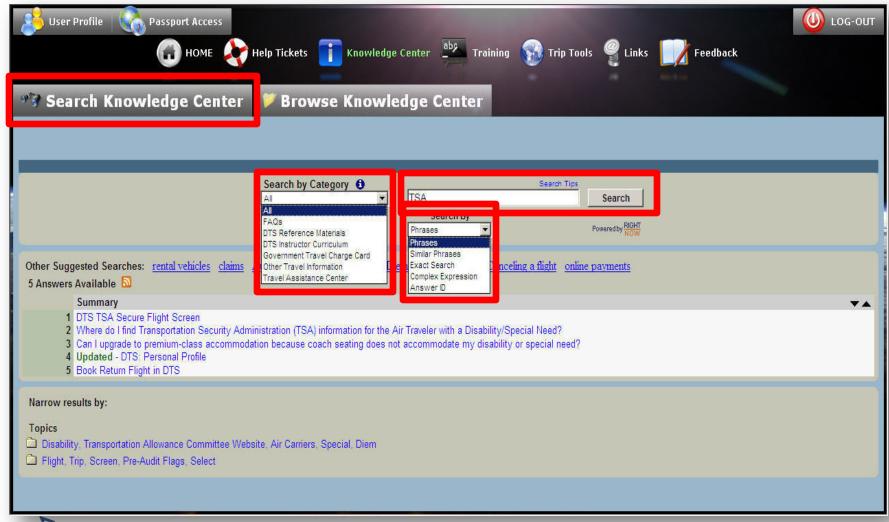

Training
- Distance Learning
- DTS Demonstrations
- Enterprise Web Training System
- Instructor Materials





## **Training Resources Overview**

- E-Learning
  - Web-based training self-paced, on-demand instruction from desktop
  - Distance learning interactive PowerPoint presentations and demonstrations with a live instructor
  - Demonstrations watch and learn simulations of DTS **functions**
- Instructor resources: access to Enterprise Web Training System and courseware for instructors
- Reference materials: manuals, quick reference materials, guides and information papers



### **New DTMO Website – Access to TraX**





## **DTMO Passport Login Screen**



www.defensetravel.dod.mil/passport



## **Passport Access Screen**





## **TraX – Knowledge Center**





### **Search Tab**





### **Browse Tab**







## **TraX Home Page - Training**





## **Training Screen**







# WEB-BASED TRAINING (WBT)



### **WBT Tab**





### **Information Screen**





## **Launching Classes**







# DISTANCE LEARNING WEBINARS



## **New DTMO Website – Home Page**





## **New DTMO Website – Webinar Schedule**





### **Webinar Information On TraX**





## **Register For Training**





### **Attend Webinar**







# DEMONSTRATIONS



### **Watch A Demonstration**







# **ENTERPRISE WEB TRAINING SYSTEM**



## **Enterprise Web Training System**

- DTS "simulator"
  - Training environment to practice DTS applications
  - Requires Public Key Infrastructure (PKI) certificates
  - EWTS Guide available online
    - Certificate request form on last page





## **New DTMO