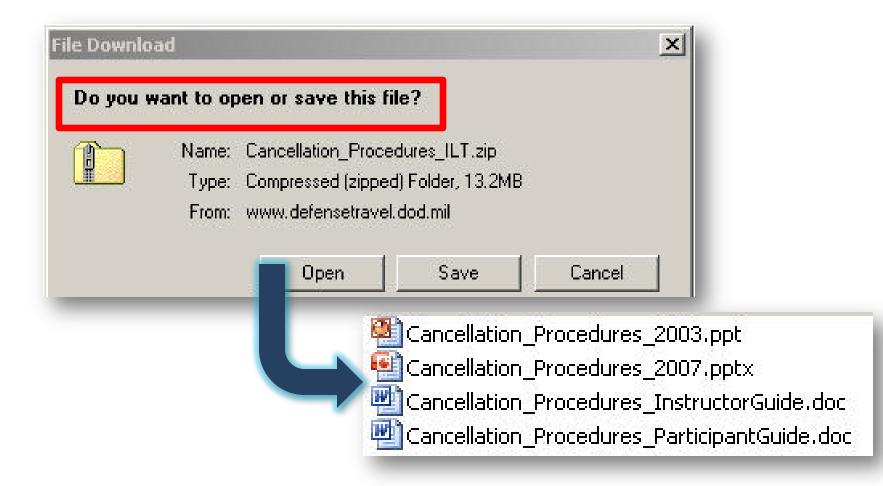

rial Search On TraX**





### **ILT Materials List**

#### Summary

- 1 Available Instructor-Led Training Materials
- 2 Updated Available Web-Based Training Materials
- 3 DoD Travel Card Program: Available Training
- 4 Available Training and Training Materials
- 5 Updated DoD TDY Travel Policy: Distance Learning Materials (P-115)
- 6 ILT Materials: DTS Basics
- 7 Updated DoD Rental Car Program: Available Training
- 8 DoD TDY Travel Policy: Available Training
- 9 ILT Materials: Cancellation Procedures
- 10 ILT Materials: OCONUS Travel
- 11 ILT Materials: Group Travel
- 12 DTS Basics: Available Training
- 13 DTS Demonstrations
- 14 DTA MT: Available Training
- 15 DTS TDY Documents: Distance Learning Materials (T-101)



### **Download ILT Materials**





## **Open Or Save ILT Materials**







## MORE TRAINING RESOURCES



## **Most Commonly Accessed Manuals**





## **Training Resource Lookups**





### Resources



#### **DTMO** Website

- Access EWTS
- Access eLearning, instructor resources, and reference materials through Training Resource Lookup Tool

www.defensetravel.dod.mil



### **Travel Explorer (TraX)**

- Access e-learning, instructor resources, and reference materials
- Access FAQ through Knowledge Center

www.defensetravel.dod.mil/Passport



### Travel Assistance Center (TAC)

- 1-888-Help1-Go (1-888-435-7146)
- Overseas: Use DSN to dial directly
- 24 hours a day/7 days a week
- Submit a Help Ticket through the Tickets section of TraX