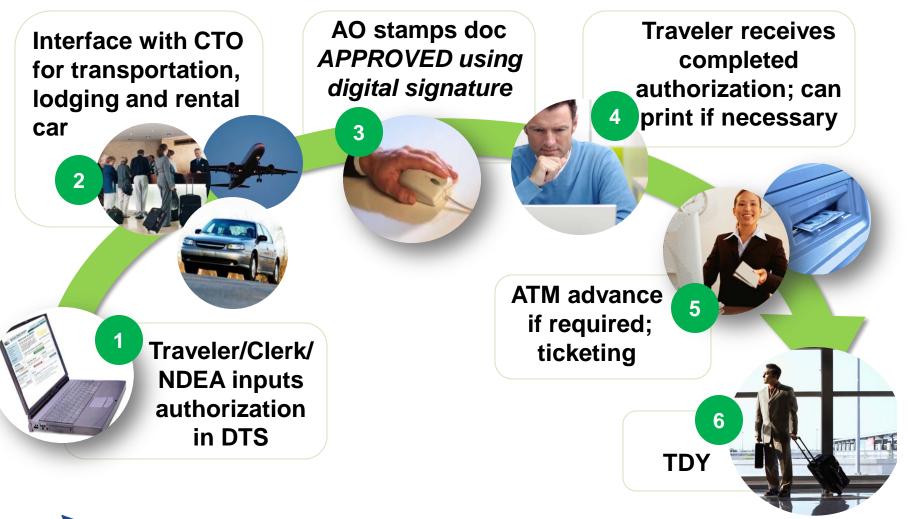

## **Authorizations in DTS**

DTA JumpStart @ Connect 2011 Seminar April 2011 For Official Use Only

Department of Defense



## Agenda

- Authorization Process Flow
- Hands-on Activity: Building an Authorization in EWTS



## **DTS Authorization Process**







#### Resources

#### **DTMO Website**

• Access eLearning, instructor resources, and reference materials through Training Resource Lookup Tool

www.defensetravel.dod.mil

DEFENSE TRAVEL MANAGEMENT OFFICE

#### **Travel Explorer (TraX)**



- Document Processing Manual, Chapter 2: Temporary Duty (TDY) Authorization
- Distance Learning Course T-101: Authorization
- Quick Reference Guide: Creating an Authorization



Connect

ISCOVER NETWORK ENERGIZE

#### **Travel Assistance Center (TAC)**

- 1-888-Help1-Go (1-888-435-7146)
- Overseas: Use DSN to dial directly
- 24 hours a day/7 days a week
- Submit a Help Ticket through the Tickets section of TraX





**Backup screenshots** 

## AUTHORIZATION DEMONSTRATION





#### Welcome Screen







## **Official Travel**

| Official V Official