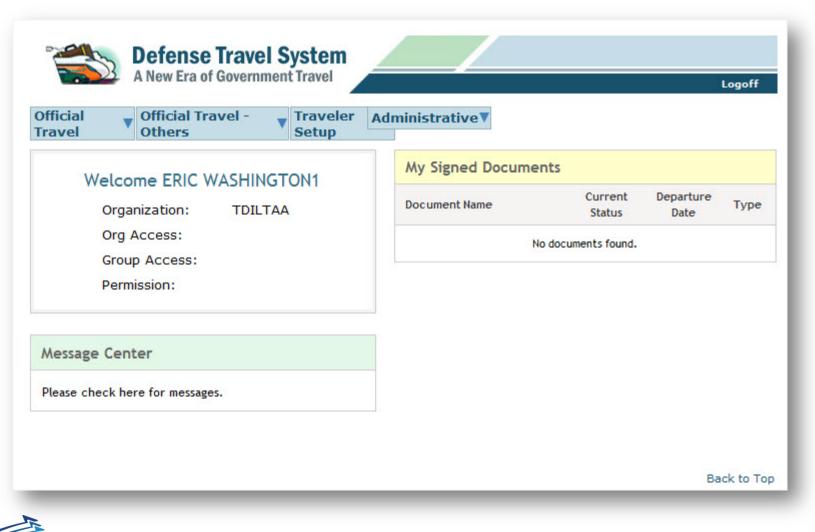

#### Welcome Screen

## **Official Travel**

| Official V Official T        |             | <b>Administrative</b> ▼ |                     |                   |      |
|------------------------------|-------------|-------------------------|---------------------|-------------------|------|
| Authorizations/Orders        | Setup       |                         |                     |                   |      |
| Vouchers                     |             | My Signed Docume        | ents                |                   |      |
| Local Vouchers<br>Group      | /ASHINGTON1 | Document Name           | Current<br>Status   | Departure<br>Date | Туре |
| Restore Purged<br>Documents  |             |                         | No documents found. | bace              |      |
| Group Access:<br>Permission: |             |                         |                     |                   |      |
| Message Center               |             |                         |                     |                   |      |
| Please check here for messa  | ages.       |                         |                     |                   |      |
|                              |             |                         |                     |                   |      |