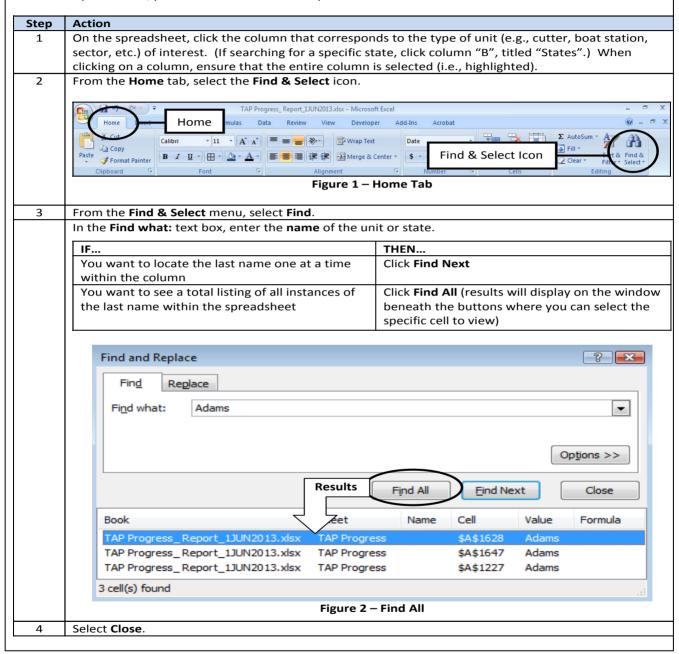

hikan                                      |
|                             |                                                     |
|                             |                                                     |
|                             |                                                     |

#### **Locating Specific Units within the Spreadsheet**

The spreadsheet is a living document that requires continuous maintenance and update to accurately reflect the areas of responsibility (AORs) for each FRS. The spreadsheet is a rather large document with a lot of data. Personnel may find it more efficient and easier to use the "Find" feature in Word to locate specific units or states. To search for a specific unit or state within the spreadsheet, personnel can follow the steps below.



#### **HEADQUARTER UNITS**

The following list provides the specific units that are located in the HQ Bldgs. Please note that the list is not necessarily comprehensive. Questions about specific units that are not listed below can be directed to Sharon Wingate (Regional Practice NCA).

Searches for a specific unit name can be conducted in the same manner as the AOR list worksheet

AC&I AND OE DIVISION (CG-DCMS-821)

ACQUISITION PROGRAM MANAGER AVIATION (CG-931)

ACQUISITION PROGRAM MANAGER C4ISR (CG-933)

ACQUISITION PROGRAM MANAGER, SURFACE (CG-932)

ADMIN & STANDARDS DEVELOPMENT DIVISION (CG-7511)

ADMIN COORDINATION STAFF (CG-DCO-A)

ADMINISTRATION BRANCH (CG-BSX-11)

AERONAUTICAL ENGINEERING RESOURCE MANAGEMENT DIVISION (CG-412)

AERONAUTICAL ENGINEERING SYSTEMS MANAGEMENT DIV (CG-411