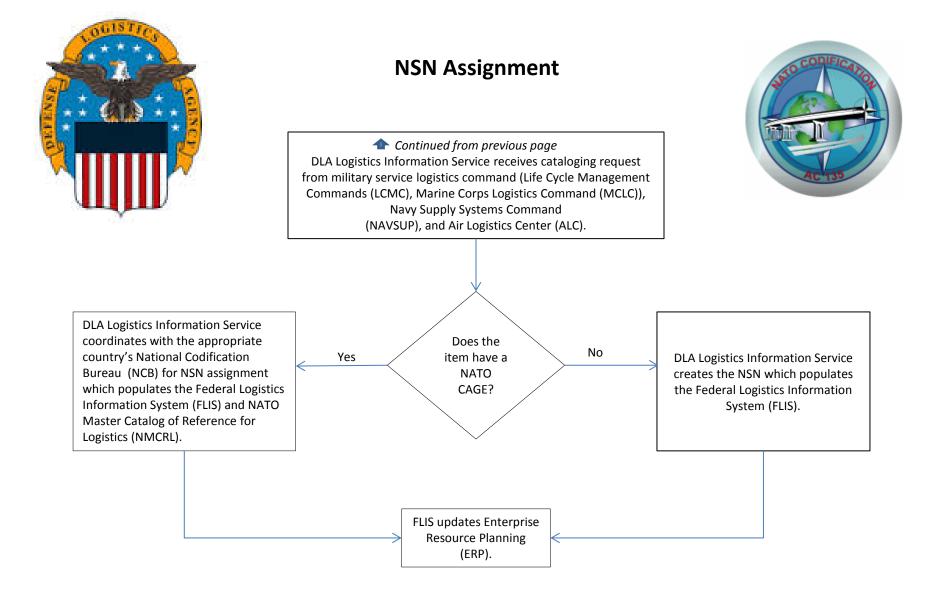

TACOM https://www.tacom.army.mil/main/index.html

Joint Munitions & Lethality (JM&L) LCMC http://www.pica.army.mil/jml/default.asp

AMCOM http://www.army.mil/info/organization/unitsandcom mands/commandstructure/AMCOM/





Marine Corps Logistics Command (MCLC) http://www.logcom.usmc.mil/ E-mail: smblogcomwsmcwipddmt@usmc.mil



OC-ALC Oklahoma City Air Logistics Center:

http://www.tinker.af.mil/library/factsheets/factsheet.asp?id =8552

OO-ALC Ogden Air Logistics Center:

http://www.hill.af.mil/library/factsheets/factsheet.asp?id=5 594

WR-ALC Warner Robbins Air Logistics Center: http://www.robins.af.mil/units/wrairlogisticscomplex.asp

NAVSUP Weapon Systems Support (Philadelphia / Mechanicsburg) https://www.navsup.navy.mil/navsup/ourteam/navsupwss/contact\_us

Global Distance Support