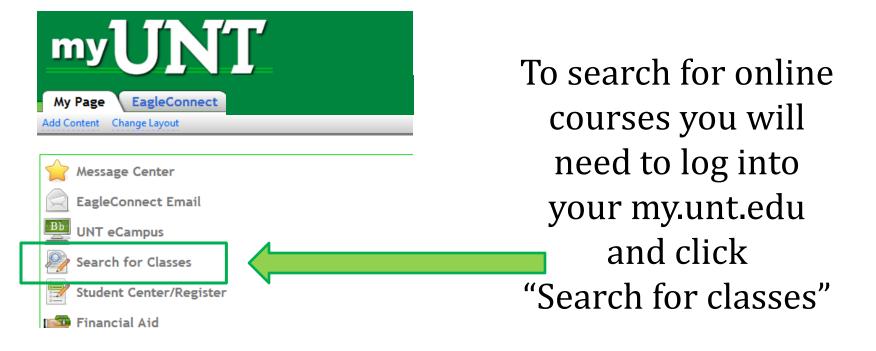

### **Searching for Online Courses**

UNT Dallas does offer online courses. However, as a UNT Dallas student you are also eligible to enroll in online courses offered through Denton. Please note online courses through Denton do have higher fees associated.