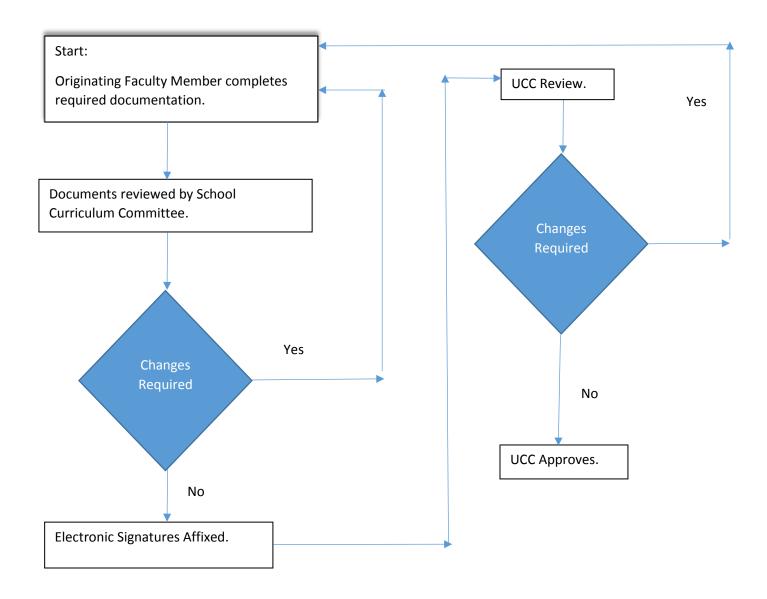

|
| 4/21/17                | 4/07/17                                                          | 3/24/16                                                        |                                                                                                             |
| 5/19/17                | 5/05/17                                                          | 4/21/16                                                        |                                                                                                             |

 $^{\rm 1}$  Documents include the following: syllabi, change of program forms, etc.

<sup>&</sup>lt;sup>2</sup> New Courses that are associated with new programs are due 5 business days after the Board of Regents approves the new program.