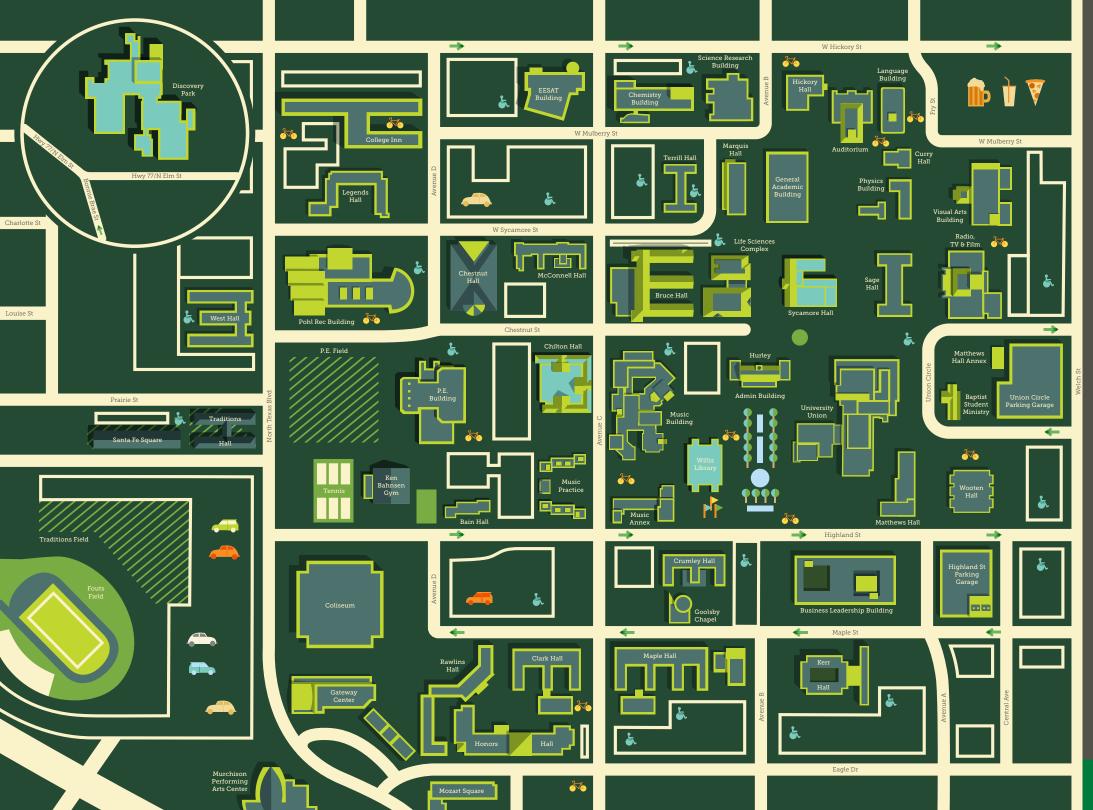

— Click a building or title for more info —

#### Willis Library

940.565.2413

The Study café | 24-hour Student Computer Lab | Study Rooms Laptop checkout | Special Collections | The Factory | The Forum | Music Library

# **Eagle Commons Library,** Sycamore Hall

940.565.2194

**Government Information** Connection | Collaboration & Learning Commons | Apple and Windows computers | Group study areas | Interactive whiteboards

## Media Library, Chilton Hall

940.565.2480

Films | Audiobooks | Video games, consoles, and accessories Video recording equipment Viewing carrels | Film screenings | Gaming events

### **Discovery Park Library**

940.369.7200

Journals | Research materials | Collections focused on Computer Science, Engineering, Information Sciences, and Educational Technologies

? library.unt.edu/ask-us