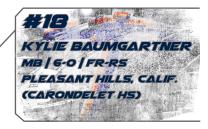

## UNDERCLASSMEN MAKING AN IMPACT

The Miner starting lineup includes three newcomers (Ashley Grzebeniak, Maddie Morgan and Kylie Baumgartner), while returning only two starters from the previous season (Lindsey Larson and Ashley Peak). Grzebeniak has tallied 87 kills, 15 assists, eight service aces, 176 digs and 19 blocks. Morgan has registered 115 kills, 91 blocks, 40 digs, nine assists and five service aces. Baumgartner has recorded 117 kills, 105 blocks, 17 digs and five assists.

#### MINERS RANKED IN CONFERENCE

Freshman Kylie Baumgartner ranks second in Conference USA in blocks per set with 1.15. Junior libero Sarah Villa is third in the league with 4.49 digs per set. Setter Lindsey Larson is ranked seventh with 8.68 assists per set. As a whole, the Miners lead the league with 17.50 digs per set, and are second with 2.44 blocks per set.

## MINERS RANKED NATIONALLY

UTEP ranks fifth in the nation with 17.50 digs per set and fourth with 1,680 total team digs, according to the NCAA stats released on Oct. 25. The Miners are seventh in team attacks per set (38.17) and team total attacks (3,664). The Orange and Blue also rank 10th in team total blocks with 234.5. Individually, Kylie Baumgartner is 29th nationally with 105 total blocks. Lindsey Larson is 68th with 833 total assists.