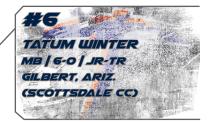

#### NUMERICAL ROSTER HOMETOWN (LAST SCHOOL) No. NAME POS. CL Brussels, Belgium (Athenee Royal de Rixensart) Coline Coessens OH SO 6-0 Ali Vidali ОН Pacifica, Calif. (Terra Nova HS) 5-11 Dalainee Perry OH Orlando, Fla. (Olympia HS) Niki Cebak Airdrie, Alberta, Canada (George McDougall HS) DS FR April Luther S Poway, Calif. (Poway HS) 6-1 RS-FR Tatum Winter 6-0 MB JR Gilbert, Ariz. (Scottsdale CC) Sarah Villa El Paso, Texas (Burges HS) 5-6 Talia Jones OH SR Gold Canyon, Ariz. (Desert Ridge) Ashley Peak 5-3 DS SR Colorado Springs, Colo. (Colorado Springs Christian School) 12 Naomi Whitehair DS SR Kayenta, Ariz. (New Mexico Military Institute) 14 5-3 Idalis Rodriguez El Paso, Texas (Chapin HS) 15 5-10 OH 16 Lindsey Larson S JR Humboldt, Saskatchewan, Canada (Humboldt Collegiate Institute) 5-9 Winnipeg, Manitoba, Canada (Lord Selkirk) Ashley Grzenbeniak 5-10 $\mathsf{OH}$ FR Pleasant Hill, Calif. (Carondelet HS) Kylie Baumgartner MB RS-FR 18 6-0 Maddie Morgan MB FR San Rafael, Calif. (Terra Linda HS) 6-2

#### ALPHABETICAL ROSTER

| No. | NAME               | HT.  | POS. | CL.    | HOMETOWN (LAST SCHOOL)                                      |
|-----|--------------------|------|------|--------|-------------------------------------------------------------|
| 18  | Kylie Baumgartner  | 6-0  | MB   | RS-FR  | Pleasant Hill, Calif. (Carondelet HS)                       |
| 4   | Niki Cebak         | 5-7  | DS   | FR     | Airdrie, Alberta, Canada (George McDougall HS)              |
| 1   | Coline Coessens    | 6-0  | OH   | SO     | Brussels, Belgium (Athenee Royal de Rixensart)              |
| 17  | Ashley Grzenbeniak | 5-10 | OH   | FR     | Winnipeg, Manitoba, Canada (Lord Selkirk)                   |
| 9   | Talia Jones        | 5-9  | OH   | SR     | Gold Canyon, Ariz. (Desert Ridge)                           |
| 16  | Lindsey Larson     | 5-9  | S    | JR Hun | nboldt, Saskatchewan, Canada (HumboldtCollegiate Institute) |
| 5   | April Luther       | 6-1  | S    | RS-FR  | Poway, Calif. (Poway HS)                                    |
| 20  | Maddie Morgan      | 6-2  | MB   | FR     | San Rafael, Calif. (Terra Linda HS)                         |
| 12  | Ashley Peak        | 5-3  | DS   | SR     | Colorado Springs, Colo. (Colorado Springs Christian School) |
| 3   | Dalainee Perry     | 6-1  | OH   | SO     | Orlando, Fla. (Olympia HS)                                  |
| 15  | Idalis Rodriguez   | 5-10 | OH   | FR     | El Paso, Texas (Chapin HS)                                  |
| 2   | Ali Vidali         | 5-11 | OH   | FR     | Pacifica, Calif. (Terra Nova HS)                            |
| 7   | Sarah Villa        | 5-6  | DS   | JR     | El Paso, Texas (Burges HS)                                  |
| 14  | Naomi Whitehair    | 5-3  | DS   | SR     | Kayenta, Ariz. (New Mexico Military Institute)              |
| 6   | Tatum Winter       | 6-0  | MB   | JR     | Gilbert, Ariz. (Scottsdale CC)                              |