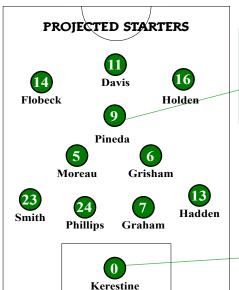

#### **WEEK 11 - WKU**

#### North Texas (13-4-1, 7-1-1 C-USA) vs. WKU (10-6, 5-4 C-USA)

Friday, Oct. 31, 2014 • 7 p.m. Denton, TX • Mean Green Soccer Complex

#### **MEAN GREEN 2014 ROSTER**

| 0  | Jackie Kerestine | GK | 6-1  | Jr.   | Euless, TX      |
|----|------------------|----|------|-------|-----------------|
| 2  | Cat Sebazco      | F  | 5-6  | Fr.   | Keller, TX      |
| 3  | Libby Murphy     | MF | 5-9  | Fr.   | McKinney, TX    |
| 4  | Kaylah Hunter    | D  | 5-3  | Fr.   | Mesquite, TX    |
| 5  | Jackie Moreau    | MF | 5-8  | Jr.   | Coppell, TX     |
| 6  | Molly Grisham    | D  | 5-7  | Jr.   | Longview, TX    |
| 7  | Tess Graham      | D  | 5-7  | Jr.   | Denton, TX      |
| 8  | Leah Cox         | MF | 5-7  | Sr.   | Colleyville, TX |
| 9  | Karla Pineda     | MF | 5-5  | Jr.   | Houston, TX     |
| 10 | Lindsey Hulstein | MF | 5-9  | Jr.   | Denton, TX      |
| 11 | Marchelle Davis  | F  | 5-6  | So.   | Trophy Club, TX |
| 12 | Amber Haggerty   | F  | 5-4  | Jr.   | Mesquite, TX    |
| 13 | Hailey Hadden    | D  | 5-6  | Fr.   | Frisco, TX      |
| 14 | Anna Flobeck     | F  | 5-10 | So.   | Euless, TX      |
| 15 | Rebecca Gleason  | D  | 5-11 | Fr.   | Lucas, TX       |
| 16 | Rachel Holden    | F  | 5-7  | So.   | Lancaster, TX   |
| 17 | Brooke Oxentine  | MF | 5-6  | R-Jr. | Euless, TX      |
| 18 | Chelsei Soto     | F  | 5-3  | Fr.   | Lewisville, TX  |
| 19 | Alyson Stallcup  | MF | 5-10 | Sr.   | Keller, TX      |
| 20 | Allison Harper   | MF | 5-11 | So.   | Keller, TX      |
| 21 | Bryson Thomas    | MF | 5-7  | Fr.   | Hurst, TX       |
| 22 | Kelci Slaughter  | MF | 5-5  | Fr.   | Granbury, TX    |
| 23 | Knakala Smith    | D  | 5-4  | So.   | Lewisville, TX  |
| 24 | Tori Phillips    | D  | 5-9  | Fr.   | Forney, TX      |
| 25 | Dani Mayfield    | GK | 5-10 | Fr.   | Midlothian, TX  |
|    |                  |    |      |       |                 |