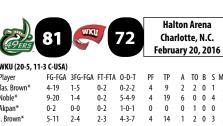

#### **NINER NUGGETS**

- Charlotte caps regular-season action with a 7 p.m. Saturday tip against North Texas inside Halton Arena. The 49ers will recognize the accomplishments of Alexis Alexander and Kira Gordon after the game concludes as part of the annual Senior Night festivities.
- Alexander and Gordon represent members of head coach Cara Consuegra's first recruiting class after she assumed control of the program. It is the second set of seniors to play all four of their collegiate campaigns during Consuegra's tenure, joining last year's group of Ayanna Holmes, Olivia Rankin and Hillary Sigmon. Those three were recruited to Charlotte by the previous staff and head coach Karen Aston.
- The Niners clinched the No. 4 seed in the upcoming Conference USA Championships with the 68-63 triumph over Rice March 3. Charlotte is locked into the No. 4 spot and cannot move up or down with the results of Saturday's action that concludes regular-season play across the league.
- The No. 4 seed gives Charlotte a double-bye in the quarterfinal round, which will take place March 10 inside UAB's Bartow Arena. The tournament officially begins March 8 with two games, followed by four more March 9. The 49ers are joined by regular-season champion and No. 1 seed UTEP, along with Middle Tennessee and WKU, with securing the double-bye. The Blue Raiders and Lady Toppers currently are tied for the No. 2 and No. 3 spots and will be determined following Saturday's games.
- Charlotte's No. 4 seeding is its highest as a Conference USA member since the Niners won the league regular-season crown in 2003, assuring them of the No. 1 spot. The 49ers, who were picked to place sixth in the preseason poll, were the No. 6 seed in their first year back in the conference in 2014 and the No. 8 seed last season.
- Head coach Cara Consuegra picked up career win No. 90 with the March 3 triumph over Rice inside Halton Arena. She is only of three coaches to reach the milestone and is quickly approaching her boss, current director of athletics Judy Rose, for second place on the program's all-time wins list. Rose accumulated 93 victories as Charlotte's first coach from 1976-82.
- The 49ers torched the net for a 72.7 percent conversion rate during the first half of the March 3 win against Rice, the best percentage from the floor in the opening 20 minutes this season. Charlotte finished at 52.8 percent, its seventh time this year making at least one-half of its field goal attempts and the 28th overall time during Consuegra's five seasons.
- The Niners competed in their 200th overall contest as a member of Conference USA March 3 against Rice. The 200 games include both regular season and tournament action. Charlotte is in its third year back in the league and 13th overall in Conference USA after serving as a charter member from 1995-96 through 2004-05 before rejoining prior to the 2013-14 campaign.